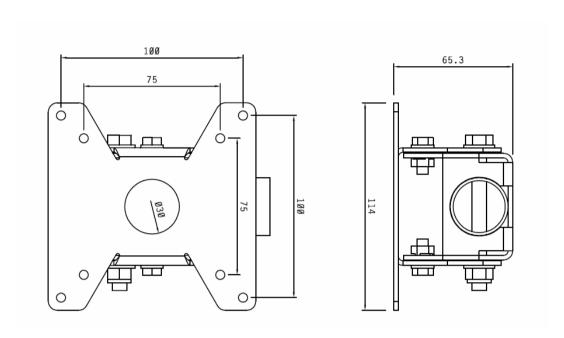

## Mounting DIMENSIONS

### **SPECIFICATIONS**

**CONSTUCTION** 

2.0mm ZA steel

**FINISH** 

White or Black polyester Powder Coat

**DIMENSIONS—AT LARGEST POINTS** 

121.9mm x 121.9mm x 65.3mm deep

**ACCESS** 

N/A

**CABLE ENTRY** 

1 X 30mm hole and tube

MAX MONITOR WEIGHT (RECOMMENDED)

15Kg

WEIGHT

1.2Kg

**IP RATING** 