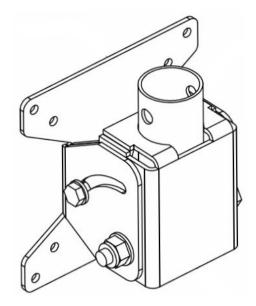

75-100mm LCD Monitor bracket

The LMA is design to attach to APM1500 and APM3000 dropper poles and can accommodate medium to large LCD monitors

### **SPECIFICATIONS**

**CONSTUCTION** 

2.0mm ZA steel

**FINISH** 

White or Black polyester Powder Coat

**DIMENSIONS—AT LARGEST POINTS** 

121.9mm x 121.9mm x 65.3mm deep

**ACCESS** 

N/A

**CABLE ENTRY** 

1 X 30mm hole and tube

MAX MONITOR WEIGHT (RECOMMENDED)

15Kg

WEIGHT

1.2Kg

**IP RATING** 

The bracket is designed for Strongabuilt and SEE designed dropper poles. Other configurations may fit, but should be discussed with See Security first.

For contact support on this SEE housing contact: 07 3841 4255