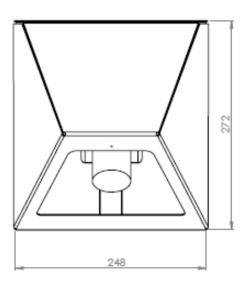

pace than other units. The CMH03 is suited for all types of holding cells.

This housing is designed for larger camera and lens combinations than the smaller CMH03



#### **OPTIONS**

All housings are supplied with adjustable camera mounts. Tamper switches and PTZ bracketry are optional extras

#### **APPLICATIONS**

Correctional, Juvenile & Psychiatric institutions to be mounted in a corner

## **SPECIFICATIONS**

#### CONSTUCTION

1.6mm zincanneal

**FINISH** Graphite Sarook polyester powder coat (effect)

LENS 6.0mm polycarbonate lens

ACCESS 3 x M6 post cap security screws

#### CABLE ENTRY

No specific area - installer has freedom of choice when installing

MAX CAMERA SIZE Max lens and camera combination of 230mm

WEIGHT 4.85Kg





### CORRECTIONAL SERVICES HOUSING

### DIMENSIONS





# INSTALLATION SUPPORT

The housing is designed to provide the installer with the flexibility of where the cable enters and exits.

It is suggested that the required amount of fixings should withstand up to 10kg of weight. Additionally the choice of fixing should depend on the type of wall it is being mounted on.

The housing offers 230mm of camera and lens space with sufficient space for any cabling configuration, any cameras that are larger should be discussed with us prior to installation

In order to maintain the housing is anti-ligature, it is suggested that a suitable silicon is used around the full scope of the housing where and section of the housing meets the wall.



For contact support on this SEE housing contact: 07 3841 4255

For See Security's extensive range of housings