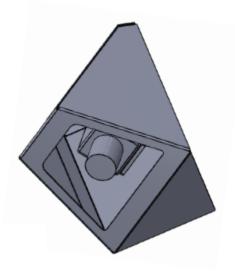

# CORRECTIONAL SERVICES HOUSING

Corner mount security enclosure

The CMH03EX is designed for Correctional Centre applications. Featuring a rugged construction, tamper resistance and with no centre projections, this enclosure limits self harm.

The CMH03EX is a larger model of the CMH03 to allow for larger camera and lens combinations, whilst still taking up less space than other units. The CMH03 is suited for all types of holding cells.

This housing is designed for larger camera and lens combinations than the smaller CMH03