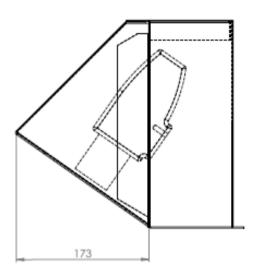

### DIMENSIONS

The housing offers 230mm of camera and lens space with sufficient space for any cabling configuration, any cameras that are larger should be discussed with us prior to installation

In order to maintain the housing is anti-ligature, it is suggested that a suitable silicon is used around the full scope of the housing where and section of the housing meets the wall.