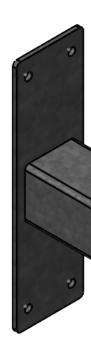

| SB00211A02 | Single spigot bracket for 100mm square pole                            |
|------------|------------------------------------------------------------------------|
| SB00211A03 | Double spigot bracket for 100mm square pole, 350mm ctrs                |
| SB00211A04 | Triple spigot bracket for 100mm square pole                            |
| SB00211A05 | Single spigot bracket for Octagonal pole                               |
| SB00211A06 | Double spigot bracket for Octagonal pole                               |
| SB00211A07 | Triple spigot bracket for Octagonal pole                               |
| SB00211A08 | Double spigot bracket for pole top mounting                            |
| SB00211A09 | Triple spigot bracket for pole top mounting, 500mm ctrs                |
| SB00211A11 | Single spigot bracket for wall mounting 180mm                          |
| SB00211A12 | Double spigot bracket for wall mounting, parallel to wall              |
| SB00211P13 | Triple spigot bracket for wall mounting, parallel to wall              |
| SB00211A14 | Single spigot pole top mount 600mm offset                              |
| SB00211A16 | Single spigot wall mount 1.0m offset                                   |
| SB00211A21 | Double spigot bracket for 100mm square pole, 500mm ctrs                |
| SB00211A23 | Single spigot bracket for wall mounting 300mm                          |
| SB00211A24 | Triple spigot bracket for pole top mounting, 700mm ctrs                |
| SB00211A25 | Quadruple spigot bracket for pole top mounting                         |
| SB00211A26 | Wall mount right angle bracket single spigot left hand 650mm           |
| SB00211A27 | Wall mount right angle bracket single spigot right hand 650mm          |
| SB00211A29 | Pole top mount 1.5" NPT thread 350mm                                   |
| SB00211A30 | Pole top mount 1.5" NPT thread 350mm with single spigot                |
| SB00211A31 | Pole top mount dual bullet camera                                      |
| SB00211A33 | Pole top mount PTZ                                                     |
| SB00211A34 | Wall mount 1.5" NPT 300mm                                              |
| SB00211A35 | Pole top mount PTZ 45-degree angle                                     |
| SB00211A38 | Wall mount single spigot 500mm                                         |
| SB00211A41 | Wall mount single spigot 180mm extended spigot 220mm                   |
| SB00211A43 | 60mm pole mount single spigot 300mm extended spigot 220mm              |
| SB00211A44 | 100mm square pole mount double spigot 1.7m long                        |
| SB00211A46 | Single spigot bracket for wall mounting 180mm spigot extended to 900mm |
| SB00211A48 | Pole top mount Dual camera 375mm                                       |
| SB00211A50 | Wall mount single spigot with 1.5 NPT thread dropper 500mm             |
| SB00211A52 | 200mm square pole mount single spigot                                  |
| SB00211A54 | Pole top mount double spigot with double 1.5 NPT droppers 800mm        |
| SB00211A60 | Wall mount single spigot with 1.5"NPT dropper 375mm                    |
| SB00211A62 | Wall mount with 1.5"NPT dropper 375mm                                  |
| SB00211A64 | Wall mount dual camera 375mm                                           |
| SB00211A66 | 100mm square pole mount with 1.5" NPT dropper 250mm                    |
| SB00211A68 | Slim line wall mount single spigot 300mm                               |
| SB00211A70 | Pole top mount 400mm height extended, 1.5" NPT dropper 350mm           |
| SB00211A72 | Single spigot wall mount, slim line, extended mount plate 180mm        |
| SB00211A76 | Wall mount hinged, +/- 90° 1.5" NPT dropper 2.0m                       |
| SB00217A05 | Roof mount 15° mount box for SMW5 wedge housing                        |
| SB00217A06 | Roof mount 50mm drop box for SMW5 wedge housing                        |
| SB00217A07 | Offset roof mount bracket to drop SMW5 wedge housing 300mm             |
| SB00217A08 | Centralised roof mount bracket to drop SMW5 wedge housing 300mm        |
| SB00217A10 | Double spigot, 300mm offset, 450mm to suit 100mm square pole           |