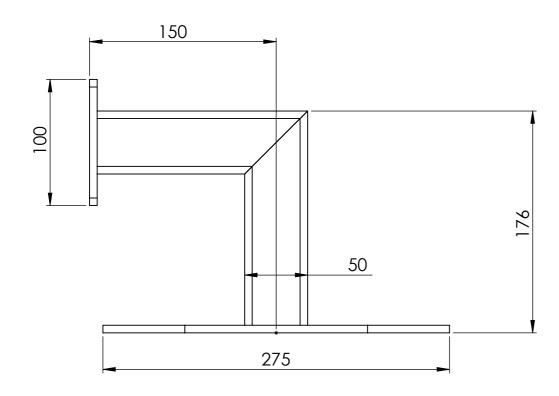

|                 |                                   |
| MATERIAL:<br>Steel galva                                     | inised                                                                                                                                                                                                                                                 | weight<br>1.8kg |                                   |
|                                                              |                                                                                                                                                                                                                                                        |                 |                                   |











UNLESS OTHERWISE SPECIFIED: DIMENSIONS ARE IN MILLIMETERS PROPRIETARY AND CONFIDENTIAL THE INFORMATION CONTAINED IN THIS DRAWING IS THE SOLE PROPERTY OF SEE SECURITY PTY LTD. ANY REPRODUCTION IN PART OR AS A WHOLE WITHOUT THE WRITTEN PERMISSION OF SEE SECURITY PTY LTD IS PROHIBITED. FINISH: SIGNATURE DATE NAME 14/10/2016 DRAWN ADC MATERIAL: Weight 3.2kg Steel galvanised







| UNLESS OTHERWISE SPECIFIED:<br>DIMENSIONS ARE IN MILLIMETERS<br>FINISH:<br>NAME<br>SIGNATURE<br>DIMENSIONS ARE IN MILLIMETERS<br>PROPRITY OF SEE SECURITY PTY LTD.<br>ANY REPRODUCTION IN PART OR AS A<br>WHOLE WITHOUT THE WRITTEN<br>PERMISSION OF SEE SECURITY PTY LTD<br>IS PROHIBITED. |            | DEBUR AND<br>BREAK SHA<br>EDGES |  |
|-------------------------------------------------------------------------