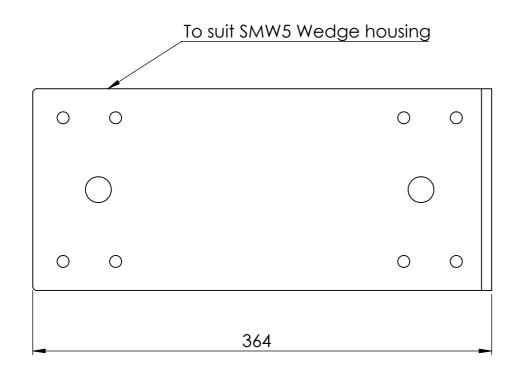

| SB00221A03 | Wall mount angle bracket to suit SMW5 wedge housing               |
|------------|-------------------------------------------------------------------|
| SB00248A02 | Double spigot, 200mm centres, 360mm to suit 100mm square pole     |
| SB00248A03 | Concentric double spigot pole top mount 550mm                     |
| SB00250A02 | Wall mount double spigot 210mm centres, 500mm                     |
| SB00250A03 | Roof mount 150mm drop box for SMW5 wedge housing                  |
| SB00255A01 | Beam side mount 450mm drop to suit SMW5 wedge housing             |
| SB00268A01 | Swivel base mount right angle single spigot 750mm high 650mm wide |
| SB00536A02 | Wall mount quad bracket 340mm                                     |
| SB00536A04 | Wall mount quad bracket 525mm                                     |
| SB00536A06 | Right angle wall mount quad bracket 525mm Right hand              |
| SB00536A08 | Right angle wall mount quad bracket 525mm Left hand               |
| SB00662A01 | Roof mount quad bracket 250mm drop                                |
| SB00662A02 | Roof mount quad bracket 600mm drop                                |
| SB00738A10 | Pole top mount on centre gooseneck 1.5" NPT                       |
| SB00762A01 | Goose neck with mount plate and electrical box 1.5" NPT           |
| SB00762A07 | Pole top goose neck with accessory extension 1.5" NPT             |
| SB00762A08 | Pole top goose neck 1.5" NPT                                      |
| SB00762A09 | Wall mount goose neck 1.5"NPT                                     |
| SB00762A10 | Plinth mount spigot for goose neck bkt                            |
| SB00776A01 | Roof mount quad cam bracket 500mm drop 5° angle                   |
| SB00776A02 | Roof mount quad cam bracket 100mm drop 5° angle                   |
| SB00776A03 | Roof mount quad cam bracket 800mm drop 5° angle                   |
| SB00776A04 | Roof mount dual cam bracket 500mm drop 5° angle                   |
| SB00776A05 | Roof mount dual cam bracket 300mm drop 5° angle                   |
| SB00776A06 | Roof mount dual cam bracket 600mm drop 5° angle                   |
| SB00776A07 | Roof mount dome cam bracket 500mm drop 5° angle                   |
| SB00776A08 | Roof mount dome cam bracket 250mm drop 5° angle                   |
| SB00776A09 | Roof mount quad cam bracket 300mm drop 5° angle                   |
| SB00776A10 | Roof mount dome cam bracket 300mm drop 5° angle                   |
| SB00776A11 | Roof mount 1.5" NPT threaded bracket 300mm drop 5° angle          |
| SB00776A12 | Roof mount 1.5" NPT threaded bracket 300mm drop                   |
| SB00794A02 | Right angle bracket 150mm out, 175mm drop dual cam                |
| SB00804A01 | Roof mount quad cam bracket 200mm drop 5° angle                   |
| SB00804A02 | Roof mount quad cam bracket 250mm drop                            |
| SB00804A04 | Roof mount quad cam bracket 190mm drop 20° angle                  |
| SB00804A05 | Roof mount dual cam bracket 190mm drop 20° angle                  |
| SB00804A08 | Roof mount dome cam bracket 350mm drop                            |
|            |                                                                   |
|            |                                                                   |
|            |                                                                   |
|            |                                                                   |
|            |                                                                   |
|            |                                                                   |
|            |                                                                   |
|            |                                                                   |
|            |                                                                   |
|            |                                                                   |
|            |                                                                   |
|            |                                                                   |
|            |                                                                   |