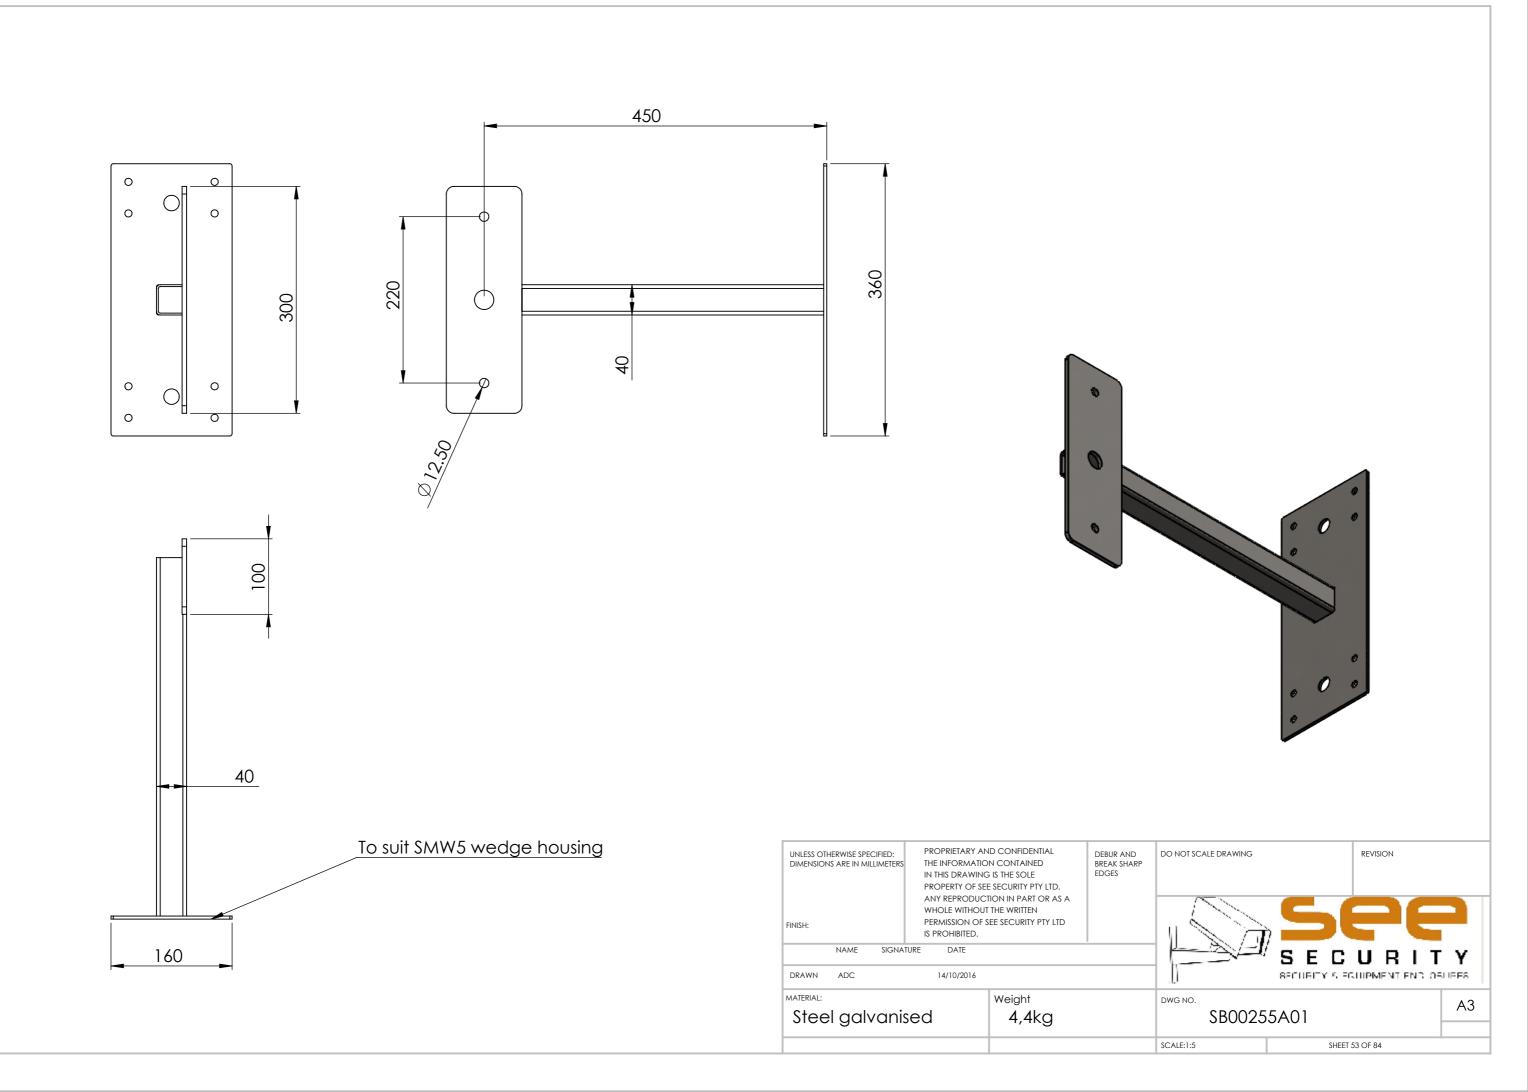

| SB00221A03 | Wall mount angle bracket to suit SMW5 wedge housing               |
|------------|-------------------------------------------------------------------|
| SB00248A02 | Double spigot, 200mm centres, 360mm to suit 100mm square pole     |
| SB00248A03 | Concentric double spigot pole top mount 550mm                     |
| SB00250A02 | Wall mount double spigot 210mm centres, 500mm                     |
| SB00250A03 | Roof mount 150mm drop box for SMW5 wedge housing                  |
| SB00255A01 | Beam side mount 450mm drop to suit SMW5 wedge housing             |
| SB00268A01 | Swivel base mount right angle single spigot 750mm high 650mm wide |
| SB00536A02 | Wall mount quad bracket 340mm                                     |
| SB00536A04 | Wall mount quad bracket 525mm                                     |
| SB00536A06 | Right angle wall mount quad bracket 525mm Right hand              |
| SB00536A08 | Right angle wall mount quad bracket 525mm Left hand               |
| SB00662A01 | Roof mount quad bracket 250mm drop                                |
| SB00662A02 | Roof mount quad bracket 600mm drop                                |
| SB00738A10 | Pole top mount on centre gooseneck 1.5" NPT                       |
| SB00762A01 | Goose neck with mount plate and electrical box 1.5" NPT           |
| SB00762A07 | Pole top goose neck with accessory extension 1.5" NPT             |
| SB00762A08 | Pole top goose neck 1.5" NPT                                      |
| SB00762A09 | Wall mount goose neck 1.5"NPT                                     |
| SB00762A10 | Plinth mount spigot for goose neck bkt                            |
| SB00776A01 | Roof mount quad cam bracket 500mm drop 5° angle                   |
| SB00776A02 | Roof mount quad cam bracket 100mm drop 5° angle                   |
| SB00776A03 | Roof mount quad cam bracket 800mm drop 5° angle                   |
| SB00776A04 | Roof mount dual cam bracket 500mm drop 5° angle                   |
| SB00776A05 | Roof mount dual cam bracket 300mm drop 5° angle                   |
| SB00776A06 | Roof mount dual cam bracket 600mm drop 5° angle                   |
| SB00776A07 | Roof mount dome cam bracket 500mm drop 5° angle                   |
| SB00776A08 | Roof mount dome cam bracket 250mm drop 5° angle                   |
| SB00776A09 | Roof mount quad cam bracket 300mm drop 5° angle                   |
| SB00776A10 | Roof mount dome cam bracket 300mm drop 5° angle                   |
| SB00776A11 | Roof mount 1.5" NPT threaded bracket 300mm drop 5° angle          |
| SB00776A12 | Roof mount 1.5" NPT threaded bracket 300mm drop                   |
| SB00794A02 | Right angle bracket 150mm out, 175mm drop dual cam                |
| SB00804A01 | Roof mount quad cam bracket 200mm drop 5° angle                   |
| SB00804A02 | Roof mount quad cam bracket 250mm drop                            |
| SB00804A04 | Roof mount quad cam bracket 190mm drop 20° angle                  |
| SB00804A05 | Roof mount dual cam bracket 190mm drop 20° angle                  |
| SB00804A08 | Roof mount dome cam bracket 350mm drop                            |
|            |                                                                   |
|            |                                                                   |
|            |                                                                   |
|            |                                                                   |
|            |                                                                   |
|            |                                                                   |
|            |                                                                   |
|            |                                                                   |
|            |                                                                   |
|            |                                                                   |
|            |                                                                   |
|            |                                                                   |
|            |                                                                   |