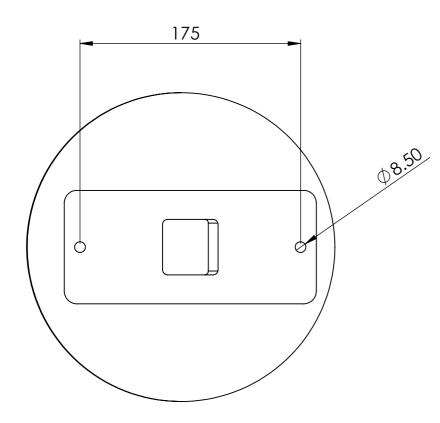

-----------------------------------------------------------------------|---------------|--|
| DRAWN ADC                                                                             | 14/10/2016                                                                                                                  |               |  |
| Steel galvar                                                                          | nised                                                                                                                       | weight<br>5kg |  |
|                                                                                       |                                                                                                                             |               |  |









UNLESS OTHERWISE SPECIFIED: DIMENSIONS ARE IN MILLIMETERS PROPRIETARY AND CONFIDENTIAL DEBUR AND BREAK SHARP EDGES THE INFORMATION CONTAINED IN THIS DRAWING IS THE SOLE PROPERTY OF SEE SECURITY PTY LTD. ANY REPRODUCTION IN PART OR AS A WHOLE WITHOUT THE WRITTEN PERMISSION OF SEE SECURITY PTY LTD IS PROHIBITED. FINISH: SIGNATURE DATE NAME DRAWN ADC 14/10/2016 MATERIAL: Weight 3.2 kg Steel galvanised











| UNLESS OTHERWISE SPECIFIED;<br>DIMENSIONS ARE IN MILLIMETERS<br>FINISH: | IN THIS DRAWING IS THE SOLE<br>PROPERTY OF SEE SECURITY PTY LTD.<br>ANY REPRODUCTION IN PART OR AS A<br>WHOLE WITHOUT THE WRITTEN<br>PERMISSION OF SEE SECURITY PTY LTD<br>IS PROHIBITED. |                            | DEBUR AND<br>BREAK SHARP<br>EDGES |
|---------------------------------------------------