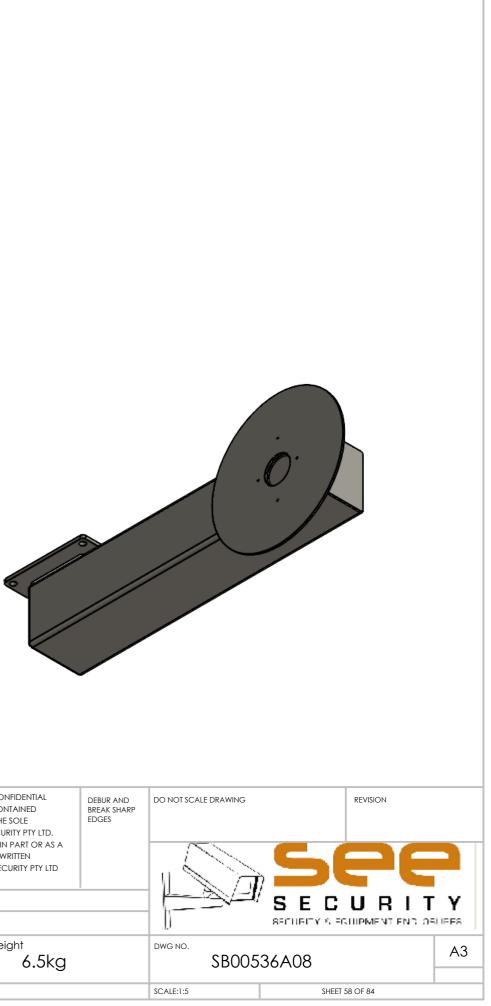

| UNLESS OTHERWISE SPECIFIED:<br>DIMENSIONS ARE IN MILLIMETERS<br>FINISH:<br>NAME SIGNAT | ID CONFIDENTIAL<br>N CONTAINED<br>5 IS THE SOLE<br>5 ESCURITY PTY LTD.<br>10N IN PART OR AS A<br>THE WRITTEN<br>EE SECURITY PTY LTD | DEBUR AND<br>BREAK SHARP<br>EDGES |  |
|----------------------------------------------------------------------------------------|-------------------------------------------------------------------------------------------------------------------------------------|-----------------------------------|--|
| DRAWN ADC                                                                              | 14/10/2016                                                                                                                          |                                   |  |
| Steel galvanised                                                                       |                                                                                                                                     | weight<br>6.5kg                   |  |
|                                                                                        |                                                                                                                                     |                                   |  |