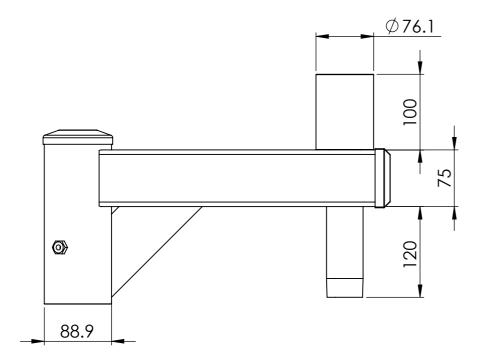

| UNLESS OTHERWISE SPECIFIED:<br>DIMENSIONS ARE IN MILLIMETERS<br>FINISH:<br>NAME<br>SIGNATURE<br>DIMENSIONS ARE IN MILLIMETERS<br>PROPERTY OF SEE SECURITY PTY LTD.<br>ANY REPRODUCTION IN PART OR AS A<br>WHOLE WITHOUT THE WRITTEN<br>PERMISSION OF SEE SECURITY PTY LTD<br>IS PROHIBITED.<br>DATE |            | DEBUR AND<br>BREAK SHARP<br>EDGES | BREAK SHARP<br>EDGES |           | 2                                       |    |
|-----------------------------------------------------------------------------------------------------------------------------------------------------------------------------------------------------------------------------------------------------------------------------------------------------|------------|-----------------------------------|----------------------|-----------|-----------------------------------------|----|
| DRAWN ADC                                                                                                                                                                                                                                                                                           | 14/10/2016 |                                   |                      |           | SECURIT<br>SECURITY & EQUIPMENT ENCLOSE | -  |
| MATERIAL:<br>SB00211A02                                                                                                                                                                                                                                                                             | 2          | Weight<br>4kg                     |                      | DWG NO.   | SB00211A02                              | A3 |
|                                                                                                                                                                                                                                                                                                     |            |                                   |                      | SCALE:1:5 | SHEET 1 OF 84                           | _  |