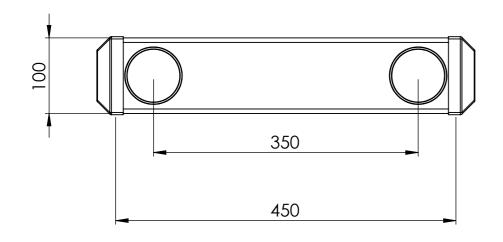

| SB00211A02 | Single spigot bracket for 100mm square pole                            |
|------------|------------------------------------------------------------------------|
| SB00211A03 | Double spigot bracket for 100mm square pole, 350mm ctrs                |
| SB00211A04 | Triple spigot bracket for 100mm square pole                            |
| SB00211A05 | Single spigot bracket for Octagonal pole                               |
| SB00211A06 | Double spigot bracket for Octagonal pole                               |
| SB00211A07 | Triple spigot bracket for Octagonal pole                               |
| SB00211A08 | Double spigot bracket for pole top mounting                            |
| SB00211A09 | Triple spigot bracket for pole top mounting, 500mm ctrs                |
| SB00211A11 | Single spigot bracket for wall mounting 180mm                          |
| SB00211A12 | Double spigot bracket for wall mounting, parallel to wall              |
| SB00211P13 | Triple spigot bracket for wall mounting, parallel to wall              |
| SB00211A14 | Single spigot pole top mount 600mm offset                              |
| SB00211A16 | Single spigot wall mount 1.0m offset                                   |
| SB00211A21 | Double spigot bracket for 100mm square pole, 500mm ctrs                |
| SB00211A23 | Single spigot bracket for wall mounting 300mm                          |
| SB00211A24 | Triple spigot bracket for pole top mounting, 700mm ctrs                |
| SB00211A25 | Quadruple spigot bracket for pole top mounting                         |
| SB00211A26 | Wall mount right angle bracket single spigot left hand 650mm           |
| SB00211A27 | Wall mount right angle bracket single spigot right hand 650mm          |
| SB00211A29 | Pole top mount 1.5" NPT thread 350mm                                   |
| SB00211A30 | Pole top mount 1.5" NPT thread 350mm with single spigot                |
| SB00211A31 | Pole top mount dual bullet camera                                      |
| SB00211A33 | Pole top mount PTZ                                                     |
| SB00211A34 | Wall mount 1.5" NPT 300mm                                              |
| SB00211A35 | Pole top mount PTZ 45-degree angle                                     |
| SB00211A38 | Wall mount single spigot 500mm                                         |
| SB00211A41 | Wall mount single spigot 180mm extended spigot 220mm                   |
| SB00211A43 | 60mm pole mount single spigot 300mm extended spigot 220mm              |
| SB00211A44 | 100mm square pole mount double spigot 1.7m long                        |
| SB00211A46 | Single spigot bracket for wall mounting 180mm spigot extended to 900mm |
| SB00211A48 | Pole top mount Dual camera 375mm                                       |
| SB00211A50 | Wall mount single spigot with 1.5 NPT thread dropper 500mm             |
| SB00211A52 | 200mm square pole mount single spigot                                  |
| SB00211A54 | Pole top mount double spigot with double 1.5 NPT droppers 800mm        |
| SB00211A60 | Wall mount single spigot with 1.5"NPT dropper 375mm                    |
| SB00211A62 | Wall mount with 1.5"NPT dropper 375mm                                  |
| SB00211A64 | Wall mount dual camera 375mm                                           |
| SB00211A66 | 100mm square pole mount with 1.5" NPT dropper 250mm                    |
| SB00211A68 | Slim line wall mount single spigot 300mm                               |
| SB00211A70 | Pole top mount 400mm height extended, 1.5" NPT dropper 350mm           |
| SB00211A72 | Single spigot wall mount, slim line, extended mount plate 180mm        |
| SB00211A76 | Wall mount hinged, +/- 90° 1.5" NPT dropper 2.0m                       |
| SB00217A05 | Roof mount 15° mount box for SMW5 wedge housing                        |
| SB00217A06 | Roof mount 50mm drop box for SMW5 wedge housing                        |
| SB00217A07 | Offset roof mount bracket to drop SMW5 wedge housing 300mm             |
| SB00217A08 | Centralised roof mount bracket to drop SMW5 wedge housing 300mm        |
| SB00217A10 | Double spigot, 300mm offset, 450mm to suit 100mm square pole           |