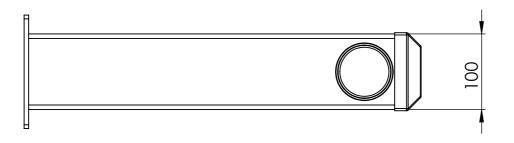

| SB00211A02 | Single spigot bracket for 100mm square pole                            |
|------------|------------------------------------------------------------------------|
| SB00211A03 | Double spigot bracket for 100mm square pole, 350mm ctrs                |
| SB00211A04 | Triple spigot bracket for 100mm square pole                            |
| SB00211A05 | Single spigot bracket for Octagonal pole                               |
| SB00211A06 | Double spigot bracket for Octagonal pole                               |
| SB00211A07 | Triple spigot bracket for Octagonal pole                               |
| SB00211A08 | Double spigot bracket for pole top mounting                            |
| SB00211A09 | Triple spigot bracket for pole top mounting, 500mm ctrs                |
| SB00211A11 | Single spigot bracket for wall mounting 180mm                          |
| SB00211A12 | Double spigot bracket for wall mounting, parallel to wall              |
| SB00211P13 | Triple spigot bracket for wall mounting, parallel to wall              |
| SB00211A14 | Single spigot pole top mount 600mm offset                              |
| SB00211A16 | Single spigot wall mount 1.0m offset                                   |
| SB00211A21 | Double spigot bracket for 100mm square pole, 500mm ctrs                |
| SB00211A23 | Single spigot bracket for wall mounting 300mm                          |
| SB00211A24 | Triple spigot bracket for pole top mounting, 700mm ctrs                |
| SB00211A25 | Quadruple spigot bracket for pole top mounting                         |
| SB00211A26 | Wall mount right angle bracket single spigot left hand 650mm           |
| SB00211A27 | Wall mount right angle bracket single spigot right hand 650mm          |
| SB00211A29 | Pole top mount 1.5" NPT thread 350mm                                   |
| SB00211A30 | Pole top mount 1.5" NPT thread 350mm with single spigot                |
| SB00211A31 | Pole top mount dual bullet camera                                      |
| SB00211A33 | Pole top mount PTZ                                                     |
| SB00211A34 | Wall mount 1.5" NPT 300mm                                              |
| SB00211A35 | Pole top mount PTZ 45-degree angle                                     |
| SB00211A38 | Wall mount single spigot 500mm                                         |
| SB00211A41 | Wall mount single spigot 180mm extended spigot 220mm                   |
| SB00211A43 | 60mm pole mount single spigot 300mm extended spigot 220mm              |
| SB00211A44 | 100mm square pole mount double spigot 1.7m long                        |
| SB00211A46 | Single spigot bracket for wall mounting 180mm spigot extended to 900mm |
| SB00211A48 | Pole top mount Dual camera 375mm                                       |
| SB00211A50 | Wall mount single spigot with 1.5 NPT thread dropper 500mm             |
| SB00211A52 | 200mm square pole mount single spigot                                  |
| SB00211A54 | Pole top mount double spigot with double 1.5 NPT droppers 800mm        |
| SB00211A60 | Wall mount single spigot with 1.5"NPT dropper 375mm                    |
| SB00211A62 | Wall mount with 1.5"NPT dropper 375mm                                  |
| SB00211A64 | Wall mount dual camera 375mm                                           |
| SB00211A66 | 100mm square pole mount with 1.5" NPT dropper 250mm                    |
| SB00211A68 | Slim line wall mount single spigot 300mm                               |
| SB00211A70 | Pole top mount 400mm height extended, 1.5" NPT dropper 350mm           |
| SB00211A72 | Single spigot wall mount, slim line, extended mount plate 180mm        |
| SB00211A76 | Wall mount hinged, +/- 90° 1.5" NPT dropper 2.0m                       |
| SB00217A05 | Roof mount 15° mount box for SMW5 wedge housing                        |
| SB00217A06 | Roof mount 50mm drop box for SMW5 wedge housing                        |
| SB00217A07 | Offset roof mount bracket to drop SMW5 wedge housing 300mm             |
| SB00217A08 | Centralised roof mount bracket to drop SMW5 wedge housing 300mm        |
| SB00217A10 | Double spigot, 300mm offset, 450mm to suit 100mm square pole           |