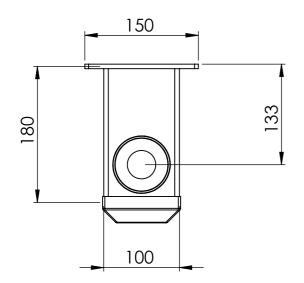

| <br>150 |
|---------|
|         |

| UNLESS OTHERWISE SPECIFIED:<br>DIMENSIONS ARE IN MILLIMETERS | THE INFORMATIO<br>IN THIS DRAWING<br>PROPERTY OF SEE<br>ANY REPRODUCT<br>WHOLE WITHOUT | S IS THE SOLE<br>E SECURITY PTY LTD.<br>TION IN PART OR AS A | DEBUR AND<br>BREAK SHARP<br>EDGES |
|--------------------------------------------------------------|----------------------------------------------------------------------------------------|--------------------------------------------------------------|-----------------------------------|
| NAME SIGNA                                                   | TURE DATE                                                                              |                                                              |                                   |
| DRAWN ADC                                                    | 14/10/2016                                                                             |                                                              |                                   |
| Steel powde                                                  | er coated                                                                              | Weight<br>4kg                                                |                                   |
|                                                              |                                                                                        |                                                              |                                   |