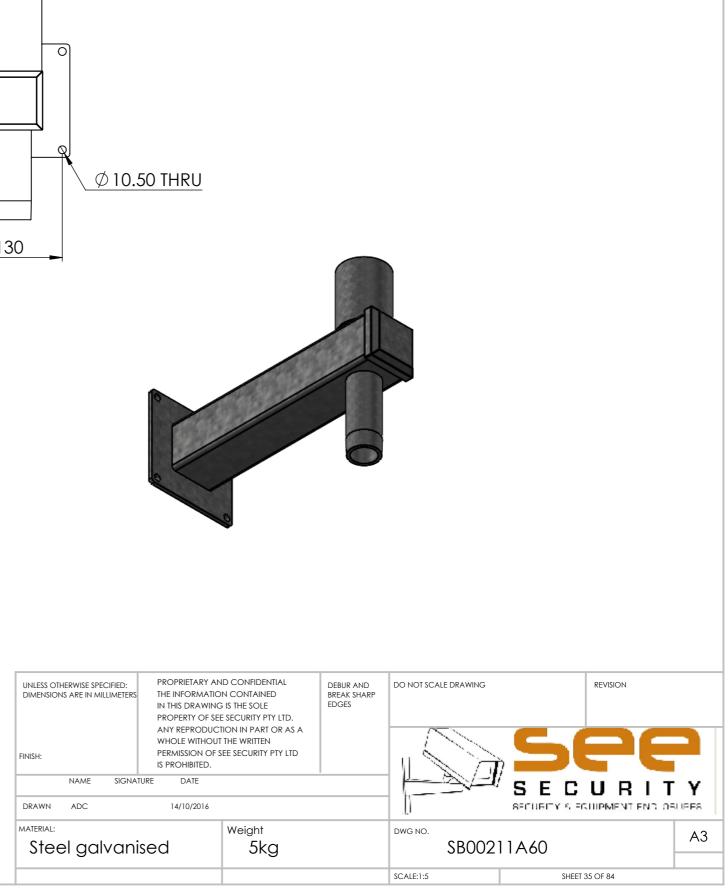

|                                   |  |









Weight

1kg















































| FINISH:<br>NAME SIGNA<br>DRAWN ADC | ANY REPRODUC<br>WHOLE WITHOUT<br>PERMISSION OF S<br>IS PROHIBITED. | e security pty ltd.<br>Tion in part or as a<br>I the written<br>See security pty ltd |  |
|------------------------------------|--------------------------------------------------------------------|--------------------------------------------------------------------------------------|--|
| MATERIAL:<br>Steel galvar          |                                                                    | weight<br>6.2kg                                                                      |  |





| AWN | ADC | 14/10/2016 |
|-----|-----|------------|
|     |     |            |

















| MATERIAL:<br>Steel galvar                                                                  | nised                                                                                                                                                                                     | Weight<br>4.3kg                |                          |
|--------------------------------------------------------------------------------------------|-------------------------------------------------------------------------------------------------------------------------------------------------------------------------------------------|--------------------------------|--------------------------|
| NAME SIGNA                                                                                 |