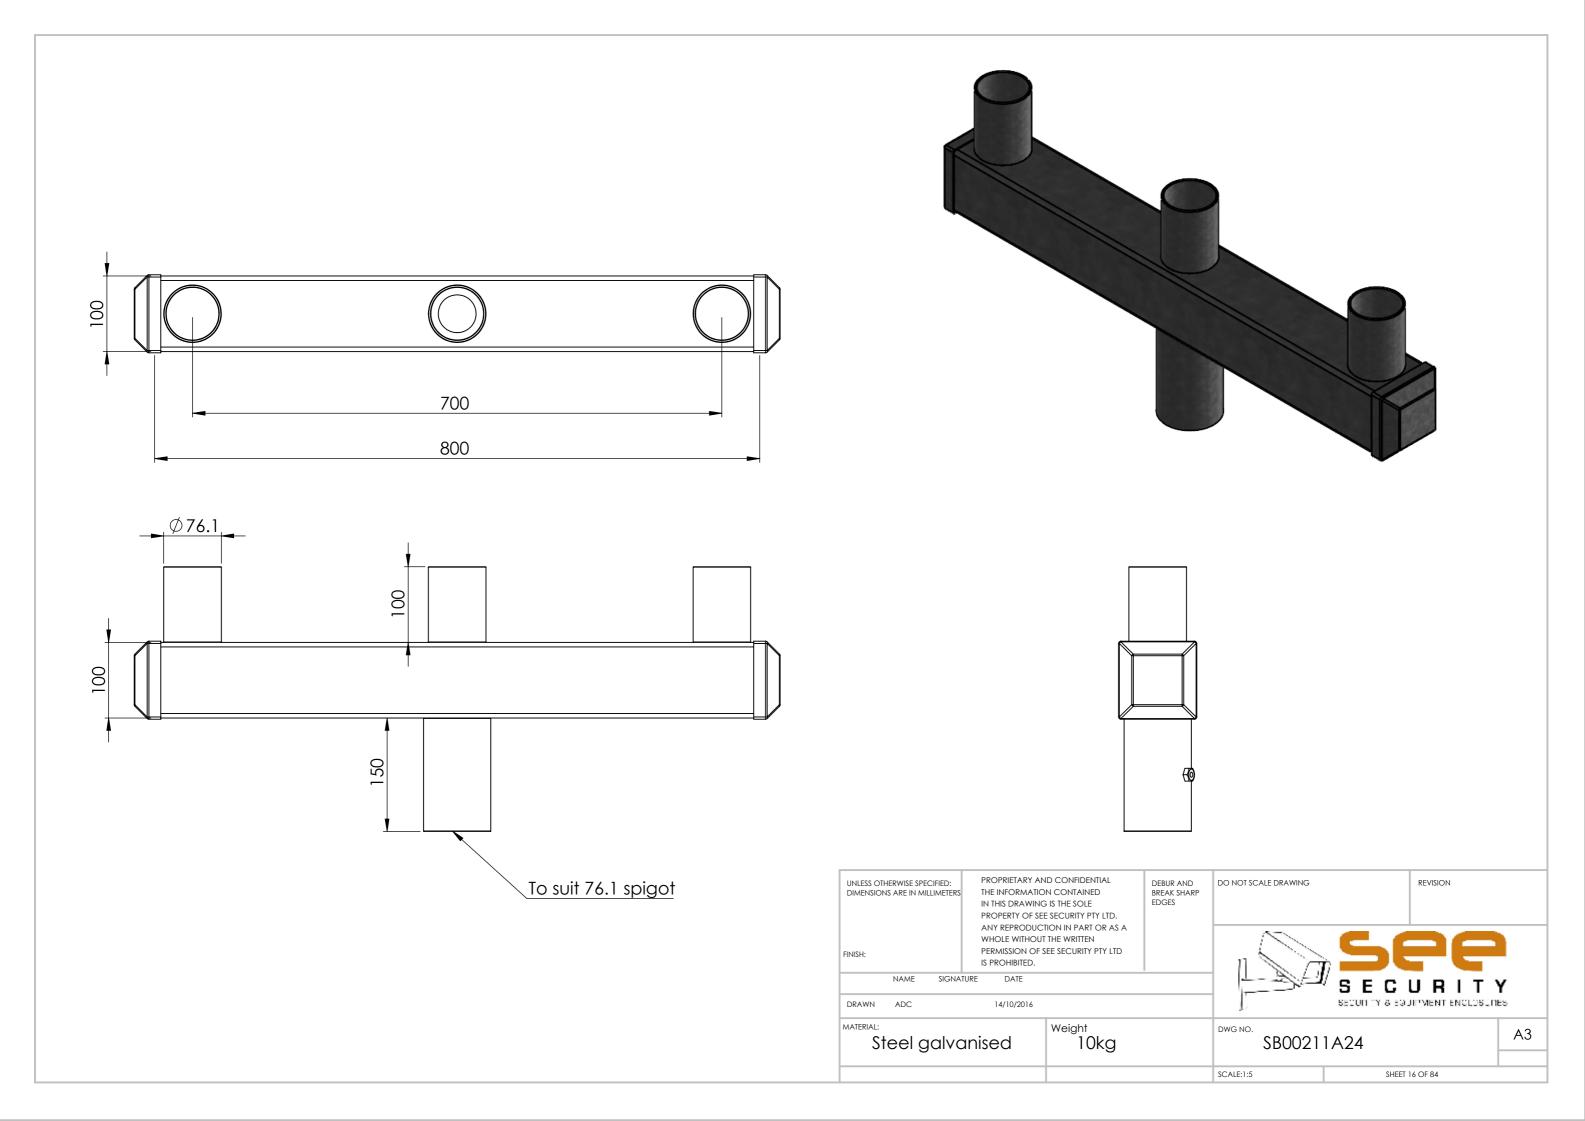

| SB00211A02 | Single spigot bracket for 100mm square pole                            |
|------------|------------------------------------------------------------------------|
| SB00211A03 | Double spigot bracket for 100mm square pole, 350mm ctrs                |
| SB00211A04 | Triple spigot bracket for 100mm square pole                            |
| SB00211A05 | Single spigot bracket for Octagonal pole                               |
| SB00211A06 | Double spigot bracket for Octagonal pole                               |
| SB00211A07 | Triple spigot bracket for Octagonal pole                               |
| SB00211A08 | Double spigot bracket for pole top mounting                            |
| SB00211A09 | Triple spigot bracket for pole top mounting, 500mm ctrs                |
| SB00211A11 | Single spigot bracket for wall mounting 180mm                          |
| SB00211A12 | Double spigot bracket for wall mounting, parallel to wall              |
| SB00211P13 | Triple spigot bracket for wall mounting, parallel to wall              |
| SB00211A14 | Single spigot pole top mount 600mm offset                              |
| SB00211A16 | Single spigot wall mount 1.0m offset                                   |
| SB00211A21 | Double spigot bracket for 100mm square pole, 500mm ctrs                |
| SB00211A23 | Single spigot bracket for wall mounting 300mm                          |
| SB00211A24 | Triple spigot bracket for pole top mounting, 700mm ctrs                |
| SB00211A25 | Quadruple spigot bracket for pole top mounting                         |
| SB00211A26 | Wall mount right angle bracket single spigot left hand 650mm           |
| SB00211A27 | Wall mount right angle bracket single spigot right hand 650mm          |
| SB00211A29 | Pole top mount 1.5" NPT thread 350mm                                   |
| SB00211A30 | Pole top mount 1.5" NPT thread 350mm with single spigot                |
| SB00211A31 | Pole top mount dual bullet camera                                      |
| SB00211A33 | Pole top mount PTZ                                                     |
| SB00211A34 | Wall mount 1.5" NPT 300mm                                              |
| SB00211A35 | Pole top mount PTZ 45-degree angle                                     |
| SB00211A38 | Wall mount single spigot 500mm                                         |
| SB00211A41 | Wall mount single spigot 180mm extended spigot 220mm                   |
| SB00211A43 | 60mm pole mount single spigot 300mm extended spigot 220mm              |
| SB00211A44 | 100mm square pole mount double spigot 1.7m long                        |
| SB00211A46 | Single spigot bracket for wall mounting 180mm spigot extended to 900mm |
| SB00211A48 | Pole top mount Dual camera 375mm                                       |
| SB00211A50 | Wall mount single spigot with 1.5 NPT thread dropper 500mm             |
| SB00211A52 | 200mm square pole mount single spigot                                  |
| SB00211A54 | Pole top mount double spigot with double 1.5 NPT droppers 800mm        |
| SB00211A60 | Wall mount single spigot with 1.5"NPT dropper 375mm                    |
| SB00211A62 | Wall mount with 1.5"NPT dropper 375mm                                  |
| SB00211A64 | Wall mount dual camera 375mm                                           |
| SB00211A66 | 100mm square pole mount with 1.5" NPT dropper 250mm                    |
| SB00211A68 | Slim line wall mount single spigot 300mm                               |
| SB00211A70 | Pole top mount 400mm height extended, 1.5" NPT dropper 350mm           |
| SB00211A72 | Single spigot wall mount, slim line, extended mount plate 180mm        |
| SB00211A76 | Wall mount hinged, +/- 90° 1.5" NPT dropper 2.0m                       |
| SB00217A05 | Roof mount 15° mount box for SMW5 wedge housing                        |
| SB00217A06 | Roof mount 50mm drop box for SMW5 wedge housing                        |
| SB00217A07 | Offset roof mount bracket to drop SMW5 wedge housing 300mm             |
| SB00217A08 | Centralised roof mount bracket to drop SMW5 wedge housing 300mm        |
| SB00217A10 | Double spigot, 300mm offset, 450mm to suit 100mm square pole           |