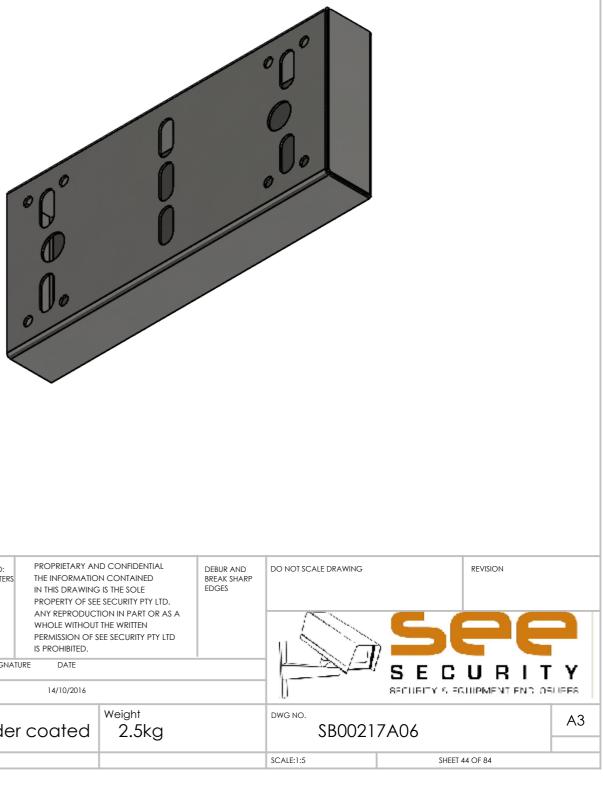

| SB00211A02 | Single spigot bracket for 100mm square pole                            |
|------------|------------------------------------------------------------------------|
| SB00211A03 | Double spigot bracket for 100mm square pole, 350mm ctrs                |
| SB00211A04 | Triple spigot bracket for 100mm square pole                            |
| SB00211A05 | Single spigot bracket for Octagonal pole                               |
| SB00211A06 | Double spigot bracket for Octagonal pole                               |
| SB00211A07 | Triple spigot bracket for Octagonal pole                               |
| SB00211A08 | Double spigot bracket for pole top mounting                            |
| SB00211A09 | Triple spigot bracket for pole top mounting, 500mm ctrs                |
| SB00211A11 | Single spigot bracket for wall mounting 180mm                          |
| SB00211A12 | Double spigot bracket for wall mounting, parallel to wall              |
| SB00211P13 | Triple spigot bracket for wall mounting, parallel to wall              |
| SB00211A14 | Single spigot pole top mount 600mm offset                              |
| SB00211A16 | Single spigot wall mount 1.0m offset                                   |
| SB00211A21 | Double spigot bracket for 100mm square pole, 500mm ctrs                |
| SB00211A23 | Single spigot bracket for wall mounting 300mm                          |
| SB00211A24 | Triple spigot bracket for pole top mounting, 700mm ctrs                |
| SB00211A25 | Quadruple spigot bracket for pole top mounting                         |
| SB00211A26 | Wall mount right angle bracket single spigot left hand 650mm           |
| SB00211A27 | Wall mount right angle bracket single spigot right hand 650mm          |
| SB00211A29 | Pole top mount 1.5" NPT thread 350mm                                   |
| SB00211A30 | Pole top mount 1.5" NPT thread 350mm with single spigot                |
| SB00211A31 | Pole top mount dual bullet camera                                      |
| SB00211A33 | Pole top mount PTZ                                                     |
| SB00211A34 | Wall mount 1.5" NPT 300mm                                              |
| SB00211A35 | Pole top mount PTZ 45-degree angle                                     |
| SB00211A38 | Wall mount single spigot 500mm                                         |
| SB00211A41 | Wall mount single spigot 180mm extended spigot 220mm                   |
| SB00211A43 | 60mm pole mount single spigot 300mm extended spigot 220mm              |
| SB00211A44 | 100mm square pole mount double spigot 1.7m long                        |
| SB00211A46 | Single spigot bracket for wall mounting 180mm spigot extended to 900mm |
| SB00211A48 | Pole top mount Dual camera 375mm                                       |
| SB00211A50 | Wall mount single spigot with 1.5 NPT thread dropper 500mm             |
| SB00211A52 | 200mm square pole mount single spigot                                  |
| SB00211A54 | Pole top mount double spigot with double 1.5 NPT droppers 800mm        |
| SB00211A60 | Wall mount single spigot with 1.5"NPT dropper 375mm                    |
| SB00211A62 | Wall mount with 1.5"NPT dropper 375mm                                  |
| SB00211A64 | Wall mount dual camera 375mm                                           |
| SB00211A66 | 100mm square pole mount with 1.5" NPT dropper 250mm                    |
| SB00211A68 | Slim line wall mount single spigot 300mm                               |
| SB00211A70 | Pole top mount 400mm height extended, 1.5" NPT dropper 350mm           |
| SB00211A72 | Single spigot wall mount, slim line, extended mount plate 180mm        |
| SB00211A76 | Wall mount hinged, +/- 90° 1.5" NPT dropper 2.0m                       |
| SB00217A05 | Roof mount 15° mount box for SMW5 wedge housing                        |
| SB00217A06 | Roof mount 50mm drop box for SMW5 wedge housing                        |
| SB00217A07 | Offset roof mount bracket to drop SMW5 wedge housing 300mm             |
| SB00217A08 | Centralised roof mount bracket to drop SMW5 wedge housing 300mm        |
| SB00217A10 | Double spigot, 300mm offset, 450mm to suit 100mm square pole           |

Ø 10.50 THRU

| 0 | 0   | 0 |
|---|-----|---|
|   | 0   |   |
| 0 | 0   | 0 |
|   |     |   |
|   |     |   |
|   |     |   |
|   | 362 |   |

To suit SMW5 wedge housing

162

| UNLESS OTHERWISE SPECIFIED:<br>DIMENSIONS ARE IN MILLIMETER | PROPRIETARY AND CONFIDENTIAL<br>THE INFORMATION CONTAINED<br>IN THIS DRAWING IS THE SOLE<br>PROPERTY OF SEE SECURITY PTY LTD.<br>ANY REPRODUCTION IN PART OR AS A<br>WHOLE WITHOUT THE WRITTEN |                      | DEBUR AND<br>BREAK SHARP<br>EDGES |
|-------------------------------------------------------------|------------------------------------------------------------------------------------------------------------------------------------------------------------------------------------------------|----------------------|-----------------------------------|
| FINISH:                                                     | PERMISSION OF S<br>IS PROHIBITED.                                                                                                                                                              | SEE SECURITY PTY LTD |                                   |
| NAME SIGN                                                   | IATURE DATE                                                                                                                                                                                    |                      |                                   |
| DRAWN ADC                                                   | 14/10/2016                                                                                                                                                                                     |                      |                                   |
| Steel powde                                                 | er coated                                                                                                                                                                                      | weight<br>2.5kg      |                                   |
|                                                             |                                                                                                                                                                                                |                      |                                   |