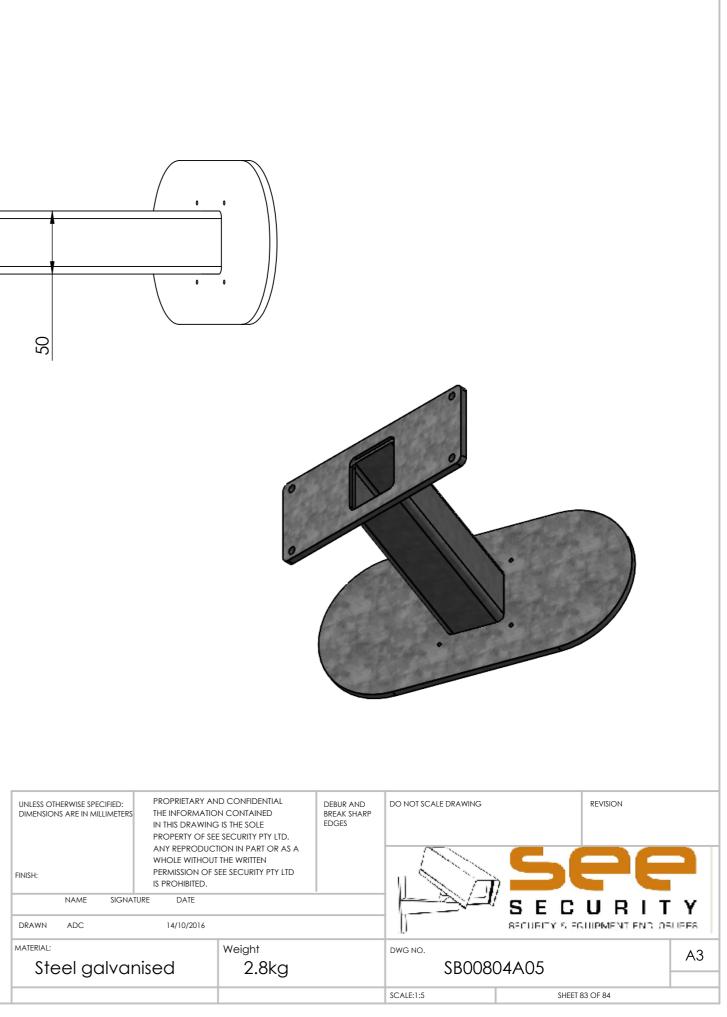

| UNLESS OTHERWISE SPECIFIED:<br>DIMENSIONS ARE IN MILLIMETERS<br>FINISH:<br>NAME SIGNAT | ID CONFIDENTIAL<br>N CONTAINED<br>5 IS THE SOLE<br>5 ESCURITY PTY LTD.<br>10N IN PART OR AS A<br>THE WRITTEN<br>EE SECURITY PTY LTD | DEBUR AND<br>BREAK SHARP<br>EDGES |  |
|----------------------------------------------------------------------------------------|-------------------------------------------------------------------------------------------------------------------------------------|-----------------------------------|--|
| DRAWN ADC                                                                              | 14/10/2016                                                                                                                          |                                   |  |
| Steel galvanised                                                                       |                                                                                                                                     | weight<br>6.5kg                   |  |
|                                                                                        |                                                                                                                                     |                                   |  |