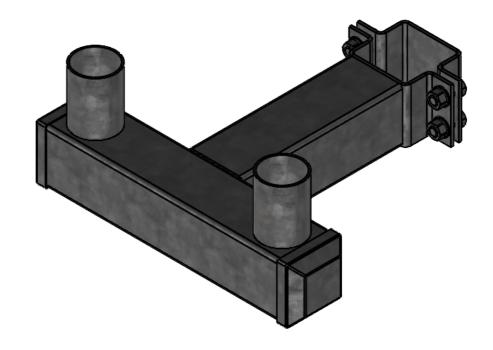

| SB00211A02 | Single spigot bracket for 100mm square pole                            |
|------------|------------------------------------------------------------------------|
| SB00211A03 | Double spigot bracket for 100mm square pole, 350mm ctrs                |
| SB00211A04 | Triple spigot bracket for 100mm square pole                            |
| SB00211A05 | Single spigot bracket for Octagonal pole                               |
| SB00211A06 | Double spigot bracket for Octagonal pole                               |
| SB00211A07 | Triple spigot bracket for Octagonal pole                               |
| SB00211A08 | Double spigot bracket for pole top mounting                            |
| SB00211A09 | Triple spigot bracket for pole top mounting, 500mm ctrs                |
| SB00211A11 | Single spigot bracket for wall mounting 180mm                          |
| SB00211A12 | Double spigot bracket for wall mounting, parallel to wall              |
| SB00211P13 | Triple spigot bracket for wall mounting, parallel to wall              |
| SB00211A14 | Single spigot pole top mount 600mm offset                              |
| SB00211A16 | Single spigot wall mount 1.0m offset                                   |
| SB00211A21 | Double spigot bracket for 100mm square pole, 500mm ctrs                |
| SB00211A23 | Single spigot bracket for wall mounting 300mm                          |
| SB00211A24 | Triple spigot bracket for pole top mounting, 700mm ctrs                |
| SB00211A25 | Quadruple spigot bracket for pole top mounting                         |
| SB00211A26 | Wall mount right angle bracket single spigot left hand 650mm           |
| SB00211A27 | Wall mount right angle bracket single spigot right hand 650mm          |
| SB00211A29 | Pole top mount 1.5" NPT thread 350mm                                   |
| SB00211A30 | Pole top mount 1.5" NPT thread 350mm with single spigot                |
| SB00211A31 | Pole top mount dual bullet camera                                      |
| SB00211A33 | Pole top mount PTZ                                                     |
| SB00211A34 | Wall mount 1.5" NPT 300mm                                              |
| SB00211A35 | Pole top mount PTZ 45-degree angle                                     |
| SB00211A38 | Wall mount single spigot 500mm                                         |
| SB00211A41 | Wall mount single spigot 180mm extended spigot 220mm                   |
| SB00211A43 | 60mm pole mount single spigot 300mm extended spigot 220mm              |
| SB00211A44 | 100mm square pole mount double spigot 1.7m long                        |
| SB00211A46 | Single spigot bracket for wall mounting 180mm spigot extended to 900mm |
| SB00211A48 | Pole top mount Dual camera 375mm                                       |
| SB00211A50 | Wall mount single spigot with 1.5 NPT thread dropper 500mm             |
| SB00211A52 | 200mm square pole mount single spigot                                  |
| SB00211A54 | Pole top mount double spigot with double 1.5 NPT droppers 800mm        |
| SB00211A60 | Wall mount single spigot with 1.5"NPT dropper 375mm                    |
| SB00211A62 | Wall mount with 1.5"NPT dropper 375mm                                  |
| SB00211A64 | Wall mount dual camera 375mm                                           |
| SB00211A66 | 100mm square pole mount with 1.5" NPT dropper 250mm                    |
| SB00211A68 | Slim line wall mount single spigot 300mm                               |
| SB00211A70 | Pole top mount 400mm height extended, 1.5" NPT dropper 350mm           |
| SB00211A72 | Single spigot wall mount, slim line, extended mount plate 180mm        |
| SB00211A76 | Wall mount hinged, +/- 90° 1.5" NPT dropper 2.0m                       |
| SB00217A05 | Roof mount 15° mount box for SMW5 wedge housing                        |
| SB00217A06 | Roof mount 50mm drop box for SMW5 wedge housing                        |
| SB00217A07 | Offset roof mount bracket to drop SMW5 wedge housing 300mm             |
| SB00217A08 | Centralised roof mount bracket to drop SMW5 wedge housing 300mm        |
| SB00217A10 | Double spigot, 300mm offset, 450mm to suit 100mm square pole           |