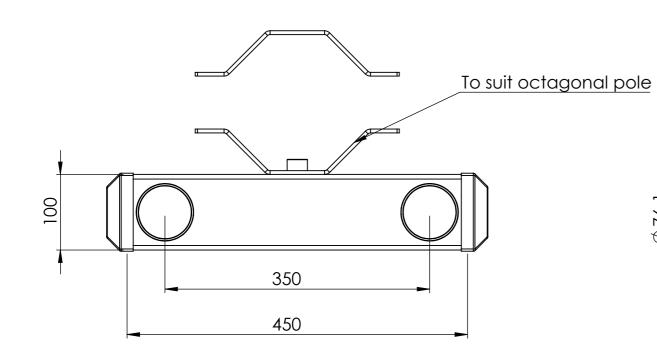

|                                   |
| DRAWN ADC                                                   | 14/10/2016                                                                           |                                                              |                                   |
| steel galva                                                 | nised                                                                                | <sup>Weight</sup><br>4.7kg                                   |                                   |
|                                                             |                                                                                      |                                                              |                                   |









| UNLESS OTHERWISE SPECIFIED:<br>DIMENSIONS ARE IN MILLIMETERS | ID CONFIDENTIAL<br>N CONTAINED<br>IS THE SOLE<br>E SECURITY PTY LTD.<br>TION IN PART OR AS A<br>THE WRITEN<br>EE SECURITY PTY LTD | DEBUR AND<br>BREAK SHARP<br>EDGES |  |
|--------------------------------------------------------------|-----------------------------------------------------------------------------------------------------------------------------------|-----------------------------------|--|
| NAME SIGNA                                                   | TURE DATE                                                                                                                         |                                   |  |
| DRAWN ADC                                                    | 14/10/2016