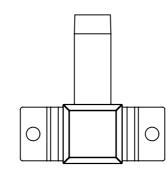

| SB00211A02 | Single spigot bracket for 100mm square pole                            |
|------------|------------------------------------------------------------------------|
| SB00211A03 | Double spigot bracket for 100mm square pole, 350mm ctrs                |
| SB00211A04 | Triple spigot bracket for 100mm square pole                            |
| SB00211A05 | Single spigot bracket for Octagonal pole                               |
| SB00211A06 | Double spigot bracket for Octagonal pole                               |
| SB00211A07 | Triple spigot bracket for Octagonal pole                               |
| SB00211A08 | Double spigot bracket for pole top mounting                            |
| SB00211A09 | Triple spigot bracket for pole top mounting, 500mm ctrs                |
| SB00211A11 | Single spigot bracket for wall mounting 180mm                          |
| SB00211A12 | Double spigot bracket for wall mounting, parallel to wall              |
| SB00211P13 | Triple spigot bracket for wall mounting, parallel to wall              |
| SB00211A14 | Single spigot pole top mount 600mm offset                              |
| SB00211A16 | Single spigot wall mount 1.0m offset                                   |
| SB00211A21 | Double spigot bracket for 100mm square pole, 500mm ctrs                |
| SB00211A23 | Single spigot bracket for wall mounting 300mm                          |
| SB00211A24 | Triple spigot bracket for pole top mounting, 700mm ctrs                |
| SB00211A25 | Quadruple spigot bracket for pole top mounting                         |
| SB00211A26 | Wall mount right angle bracket single spigot left hand 650mm           |
| SB00211A27 | Wall mount right angle bracket single spigot right hand 650mm          |
| SB00211A29 | Pole top mount 1.5" NPT thread 350mm                                   |
| SB00211A30 | Pole top mount 1.5" NPT thread 350mm with single spigot                |
| SB00211A31 | Pole top mount dual bullet camera                                      |
| SB00211A33 | Pole top mount PTZ                                                     |
| SB00211A34 | Wall mount 1.5" NPT 300mm                                              |
| SB00211A35 | Pole top mount PTZ 45-degree angle                                     |
| SB00211A38 | Wall mount single spigot 500mm                                         |
| SB00211A41 | Wall mount single spigot 180mm extended spigot 220mm                   |
| SB00211A43 | 60mm pole mount single spigot 300mm extended spigot 220mm              |
| SB00211A44 | 100mm square pole mount double spigot 1.7m long                        |
| SB00211A46 | Single spigot bracket for wall mounting 180mm spigot extended to 900mm |
| SB00211A48 | Pole top mount Dual camera 375mm                                       |
| SB00211A50 | Wall mount single spigot with 1.5 NPT thread dropper 500mm             |
| SB00211A52 | 200mm square pole mount single spigot                                  |
| SB00211A54 | Pole top mount double spigot with double 1.5 NPT droppers 800mm        |
| SB00211A60 | Wall mount single spigot with 1.5"NPT dropper 375mm                    |
| SB00211A62 | Wall mount with 1.5"NPT dropper 375mm                                  |
| SB00211A64 | Wall mount dual camera 375mm                                           |
| SB00211A66 | 100mm square pole mount with 1.5" NPT dropper 250mm                    |
| SB00211A68 | Slim line wall mount single spigot 300mm                               |
| SB00211A70 | Pole top mount 400mm height extended, 1.5" NPT dropper 350mm           |
| SB00211A72 | Single spigot wall mount, slim line, extended mount plate 180mm        |
| SB00211A76 | Wall mount hinged, +/- 90° 1.5" NPT dropper 2.0m                       |
| SB00217A05 | Roof mount 15° mount box for SMW5 wedge housing                        |
| SB00217A06 | Roof mount 50mm drop box for SMW5 wedge housing                        |
| SB00217A07 | Offset roof mount bracket to drop SMW5 wedge housing 300mm             |
| SB00217A08 | Centralised roof mount bracket to drop SMW5 wedge housing 300mm        |
| SB00217A10 | Double spigot, 300mm offset, 450mm to suit 100mm square pole           |