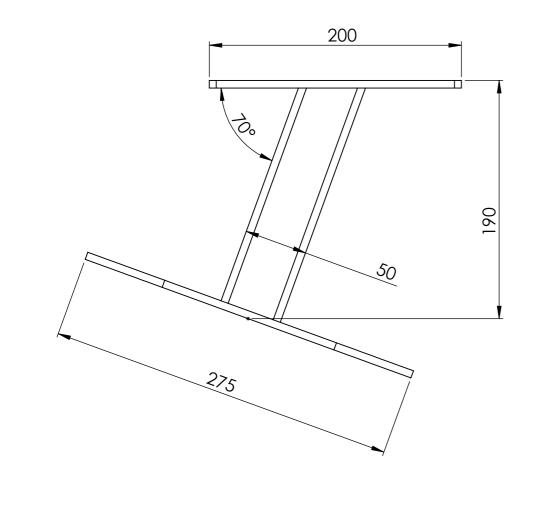

| UNLESS OTHERWISE SPECIFIED:<br>DIMENSIONS ARE IN MILLIMETERS<br>FINISH:<br>NAME SIGNAT | ID CONFIDENTIAL<br>N CONTAINED<br>5 IS THE SOLE<br>5 ESCURITY PTY LTD.<br>10N IN PART OR AS A<br>THE WRITTEN<br>EE SECURITY PTY LTD | DEBUR AND<br>BREAK SHARP<br>EDGES |  |
|----------------------------------------------------------------------------------------|-------------------------------------------------------------------------------------------------------------------------------------|-----------------------------------|--|
| DRAWN ADC                                                                              | 14/10/2016                                                                                                                          |                                   |  |
| Steel galvanised                                                                       |                                                                                                                                     | weight<br>6.5kg                   |  |
|                                                                                        |                                                                                                                                     |                                   |  |