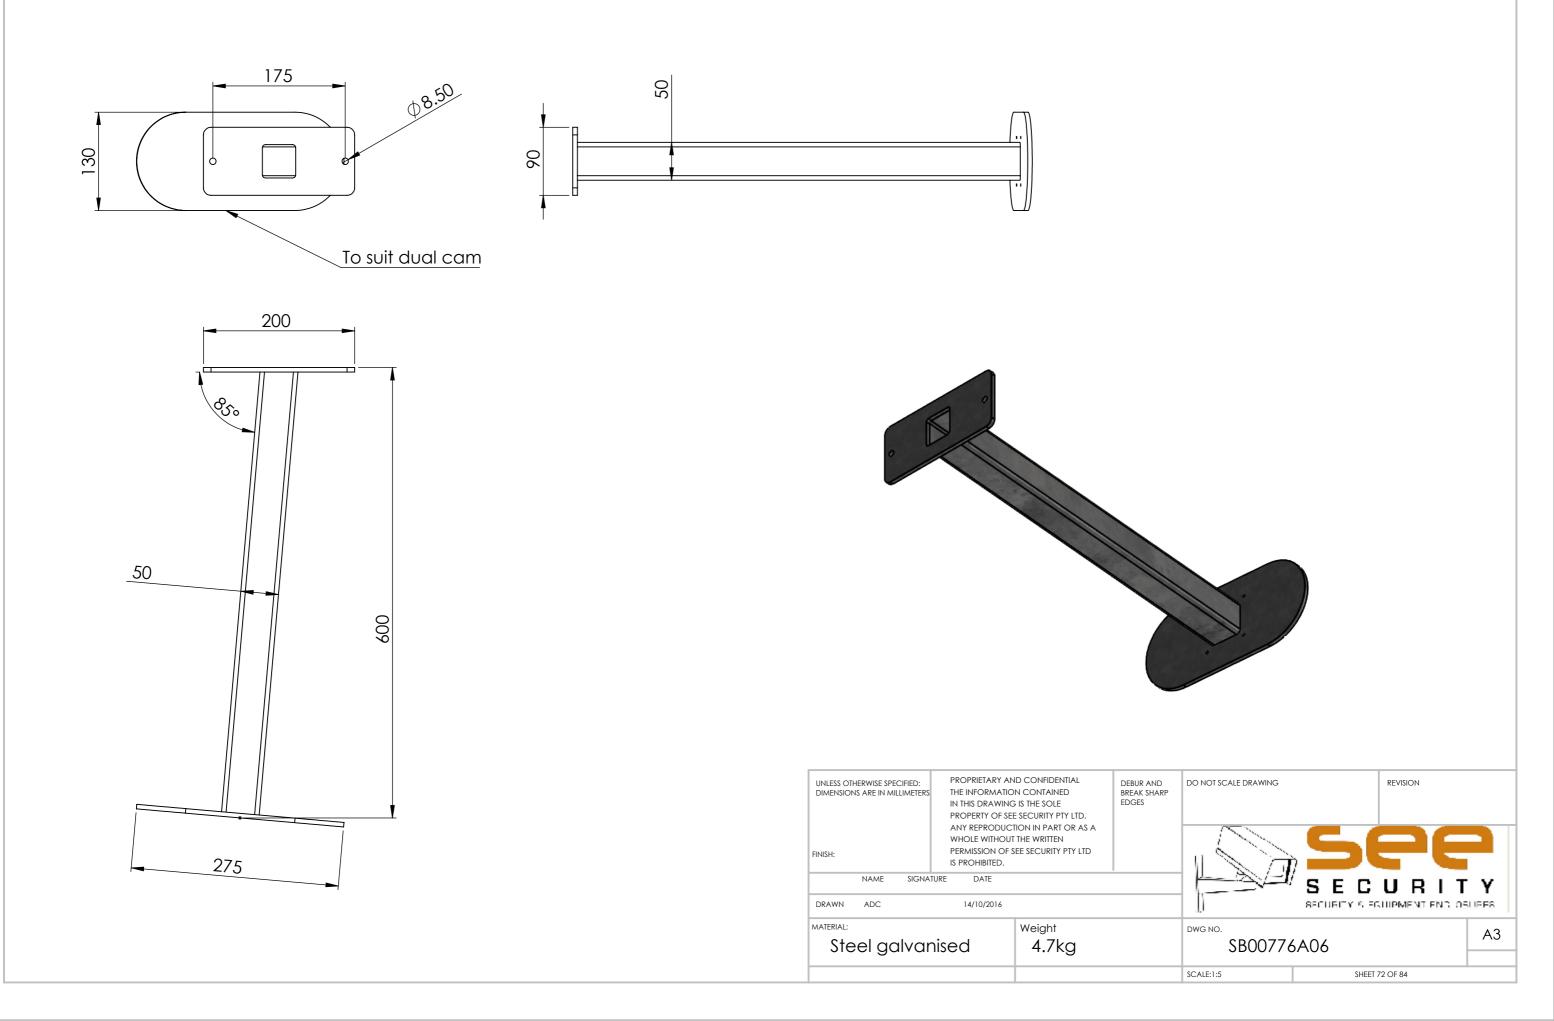

| SB00221A03 | Wall mount angle bracket to suit SMW5 wedge housing               |
|------------|-------------------------------------------------------------------|
| SB00248A02 | Double spigot, 200mm centres, 360mm to suit 100mm square pole     |
| SB00248A03 | Concentric double spigot pole top mount 550mm                     |
| SB00250A02 | Wall mount double spigot 210mm centres, 500mm                     |
| SB00250A03 | Roof mount 150mm drop box for SMW5 wedge housing                  |
| SB00255A01 | Beam side mount 450mm drop to suit SMW5 wedge housing             |
| SB00268A01 | Swivel base mount right angle single spigot 750mm high 650mm wide |
| SB00536A02 | Wall mount quad bracket 340mm                                     |
| SB00536A04 | Wall mount quad bracket 525mm                                     |
| SB00536A06 | Right angle wall mount quad bracket 525mm Right hand              |
| SB00536A08 | Right angle wall mount quad bracket 525mm Left hand               |
| SB00662A01 | Roof mount quad bracket 250mm drop                                |
| SB00662A02 | Roof mount quad bracket 600mm drop                                |
| SB00738A10 | Pole top mount on centre gooseneck 1.5" NPT                       |
| SB00762A01 | Goose neck with mount plate and electrical box 1.5" NPT           |
| SB00762A07 | Pole top goose neck with accessory extension 1.5" NPT             |
| SB00762A08 | Pole top goose neck 1.5" NPT                                      |
| SB00762A09 | Wall mount goose neck 1.5"NPT                                     |
| SB00762A10 | Plinth mount spigot for goose neck bkt                            |
| SB00776A01 | Roof mount quad cam bracket 500mm drop 5° angle                   |
| SB00776A02 | Roof mount quad cam bracket 100mm drop 5° angle                   |
| SB00776A03 | Roof mount quad cam bracket 800mm drop 5° angle                   |
| SB00776A04 | Roof mount dual cam bracket 500mm drop 5° angle                   |
| SB00776A05 | Roof mount dual cam bracket 300mm drop 5° angle                   |
| SB00776A06 | Roof mount dual cam bracket 600mm drop 5° angle                   |
| SB00776A07 | Roof mount dome cam bracket 500mm drop 5° angle                   |
| SB00776A08 | Roof mount dome cam bracket 250mm drop 5° angle                   |
| SB00776A09 | Roof mount quad cam bracket 300mm drop 5° angle                   |
| SB00776A10 | Roof mount dome cam bracket 300mm drop 5° angle                   |
| SB00776A11 | Roof mount 1.5" NPT threaded bracket 300mm drop 5° angle          |
| SB00776A12 | Roof mount 1.5" NPT threaded bracket 300mm drop                   |
| SB00794A02 | Right angle bracket 150mm out, 175mm drop dual cam                |
| SB00804A01 | Roof mount quad cam bracket 200mm drop 5° angle                   |
| SB00804A02 | Roof mount quad cam bracket 250mm drop                            |
| SB00804A04 | Roof mount quad cam bracket 190mm drop 20° angle                  |
| SB00804A05 | Roof mount dual cam bracket 190mm drop 20° angle                  |
| SB00804A08 | Roof mount dome cam bracket 350mm drop                            |
|            |                                                                   |
|            |                                                                   |
|            |                                                                   |
|            |                                                                   |
|            |                                                                   |
|            |                                                                   |
|            |                                                                   |
|            |                                                                   |
|            |                                                                   |
|            |                                                                   |
|            |                                                                   |
|            |                                                                   |
|            |                                                                   |