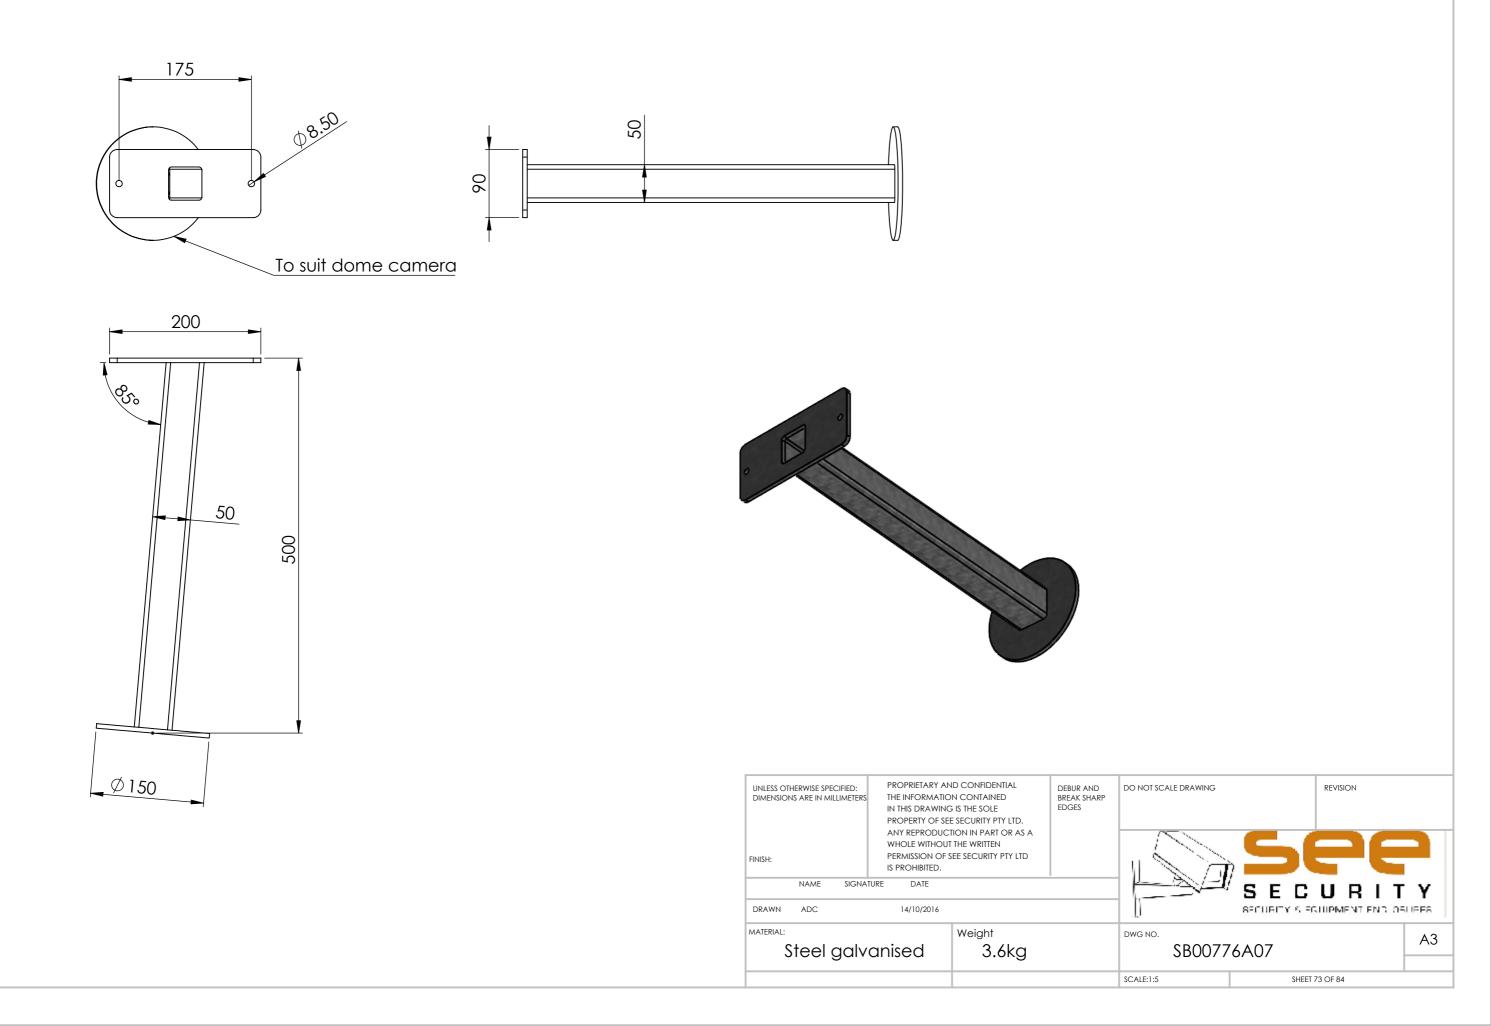

| SB00221A03 | Wall mount angle bracket to suit SMW5 wedge housing               |
|------------|-------------------------------------------------------------------|
| SB00248A02 | Double spigot, 200mm centres, 360mm to suit 100mm square pole     |
| SB00248A03 | Concentric double spigot pole top mount 550mm                     |
| SB00250A02 | Wall mount double spigot 210mm centres, 500mm                     |
| SB00250A03 | Roof mount 150mm drop box for SMW5 wedge housing                  |
| SB00255A01 | Beam side mount 450mm drop to suit SMW5 wedge housing             |
| SB00268A01 | Swivel base mount right angle single spigot 750mm high 650mm wide |
| SB00536A02 | Wall mount quad bracket 340mm                                     |
| SB00536A04 | Wall mount quad bracket 525mm                                     |
| SB00536A06 | Right angle wall mount quad bracket 525mm Right hand              |
| SB00536A08 | Right angle wall mount quad bracket 525mm Left hand               |
| SB00662A01 | Roof mount quad bracket 250mm drop                                |
| SB00662A02 | Roof mount quad bracket 600mm drop                                |
| SB00738A10 | Pole top mount on centre gooseneck 1.5" NPT                       |
| SB00762A01 | Goose neck with mount plate and electrical box 1.5" NPT           |
| SB00762A07 | Pole top goose neck with accessory extension 1.5" NPT             |
| SB00762A08 | Pole top goose neck 1.5" NPT                                      |
| SB00762A09 | Wall mount goose neck 1.5"NPT                                     |
| SB00762A10 | Plinth mount spigot for goose neck bkt                            |
| SB00776A01 | Roof mount quad cam bracket 500mm drop 5° angle                   |
| SB00776A02 | Roof mount quad cam bracket 100mm drop 5° angle                   |
| SB00776A03 | Roof mount quad cam bracket 800mm drop 5° angle                   |
| SB00776A04 | Roof mount dual cam bracket 500mm drop 5° angle                   |
| SB00776A05 | Roof mount dual cam bracket 300mm drop 5° angle                   |
| SB00776A06 | Roof mount dual cam bracket 600mm drop 5° angle                   |
| SB00776A07 | Roof mount dome cam bracket 500mm drop 5° angle                   |
| SB00776A08 | Roof mount dome cam bracket 250mm drop 5° angle                   |
| SB00776A09 | Roof mount quad cam bracket 300mm drop 5° angle                   |
| SB00776A10 | Roof mount dome cam bracket 300mm drop 5° angle                   |
| SB00776A11 | Roof mount 1.5" NPT threaded bracket 300mm drop 5° angle          |
| SB00776A12 | Roof mount 1.5" NPT threaded bracket 300mm drop                   |
| SB00794A02 | Right angle bracket 150mm out, 175mm drop dual cam                |
| SB00804A01 | Roof mount quad cam bracket 200mm drop 5° angle                   |
| SB00804A02 | Roof mount quad cam bracket 250mm drop                            |
| SB00804A04 | Roof mount quad cam bracket 190mm drop 20° angle                  |
| SB00804A05 | Roof mount dual cam bracket 190mm drop 20° angle                  |
| SB00804A08 | Roof mount dome cam bracket 350mm drop                            |
|            |                                                                   |
|            |                                                                   |
|            |                                                                   |
|            |                                                                   |
|            |                                                                   |
|            |                                                                   |
|            |                                                                   |
|            |                                                                   |
|            |                                                                   |
|            |                                                                   |
|            |                                                                   |
|            |                                                                   |
|            |                                                                   |