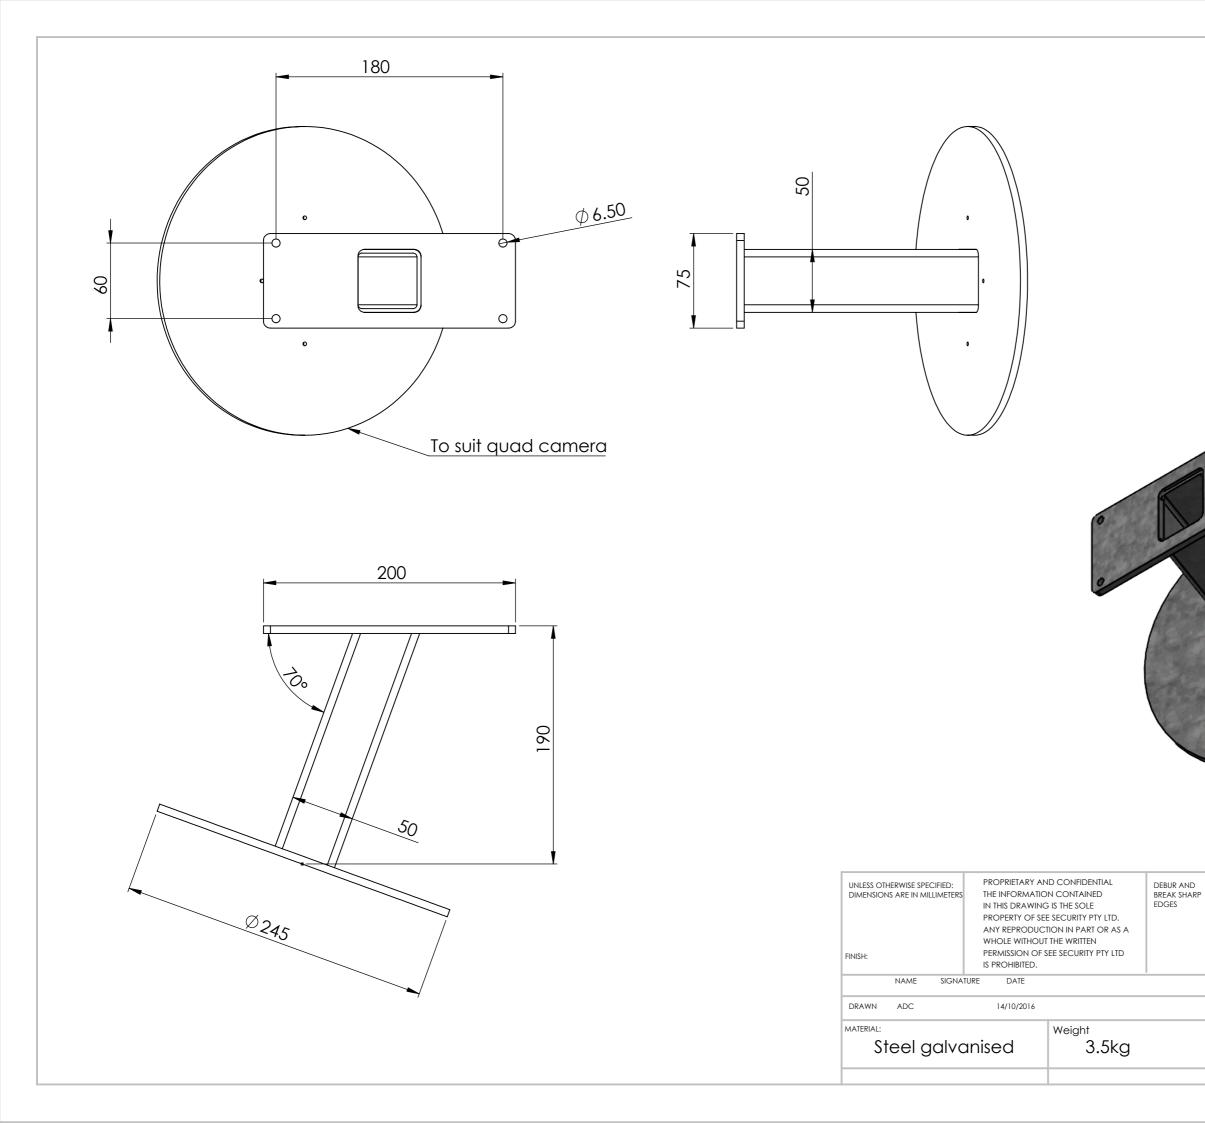

| SB00221A03 | Wall mount angle bracket to suit SMW5 wedge housing               |
|------------|-------------------------------------------------------------------|
| SB00248A02 | Double spigot, 200mm centres, 360mm to suit 100mm square pole     |
| SB00248A03 | Concentric double spigot pole top mount 550mm                     |
| SB00250A02 | Wall mount double spigot 210mm centres, 500mm                     |
| SB00250A03 | Roof mount 150mm drop box for SMW5 wedge housing                  |
| SB00255A01 | Beam side mount 450mm drop to suit SMW5 wedge housing             |
| SB00268A01 | Swivel base mount right angle single spigot 750mm high 650mm wide |
| SB00536A02 | Wall mount quad bracket 340mm                                     |
| SB00536A04 | Wall mount quad bracket 525mm                                     |
| SB00536A06 | Right angle wall mount quad bracket 525mm Right hand              |
| SB00536A08 | Right angle wall mount quad bracket 525mm Left hand               |
| SB00662A01 | Roof mount quad bracket 250mm drop                                |
| SB00662A02 | Roof mount quad bracket 600mm drop                                |
| SB00738A10 | Pole top mount on centre gooseneck 1.5" NPT                       |
| SB00762A01 | Goose neck with mount plate and electrical box 1.5" NPT           |
| SB00762A07 | Pole top goose neck with accessory extension 1.5" NPT             |
| SB00762A08 | Pole top goose neck 1.5" NPT                                      |
| SB00762A09 | Wall mount goose neck 1.5"NPT                                     |
| SB00762A10 | Plinth mount spigot for goose neck bkt                            |
| SB00776A01 | Roof mount quad cam bracket 500mm drop 5° angle                   |
| SB00776A02 | Roof mount quad cam bracket 100mm drop 5° angle                   |
| SB00776A03 | Roof mount quad cam bracket 800mm drop 5° angle                   |
| SB00776A04 | Roof mount dual cam bracket 500mm drop 5° angle                   |
| SB00776A05 | Roof mount dual cam bracket 300mm drop 5° angle                   |
| SB00776A06 | Roof mount dual cam bracket 600mm drop 5° angle                   |
| SB00776A07 | Roof mount dome cam bracket 500mm drop 5° angle                   |
| SB00776A08 | Roof mount dome cam bracket 250mm drop 5° angle                   |
| SB00776A09 | Roof mount quad cam bracket 300mm drop 5° angle                   |
| SB00776A10 | Roof mount dome cam bracket 300mm drop 5° angle                   |
| SB00776A11 | Roof mount 1.5" NPT threaded bracket 300mm drop 5° angle          |
| SB00776A12 | Roof mount 1.5" NPT threaded bracket 300mm drop                   |
| SB00794A02 | Right angle bracket 150mm out, 175mm drop dual cam                |
| SB00804A01 | Roof mount quad cam bracket 200mm drop 5° angle                   |
| SB00804A02 | Roof mount quad cam bracket 250mm drop                            |
| SB00804A04 | Roof mount quad cam bracket 190mm drop 20° angle                  |
| SB00804A05 | Roof mount dual cam bracket 190mm drop 20° angle                  |
| SB00804A08 | Roof mount dome cam bracket 350mm drop                            |
|            |                                                                   |
|            |                                                                   |
|            |                                                                   |
|            |                                                                   |
|            |                                                                   |
|            |                                                                   |
|            |                                                                   |
|            |                                                                   |
|            |                                                                   |
|            |                                                                   |
|            |                                                                   |
|            |                                                                   |
|            |                                                                   |