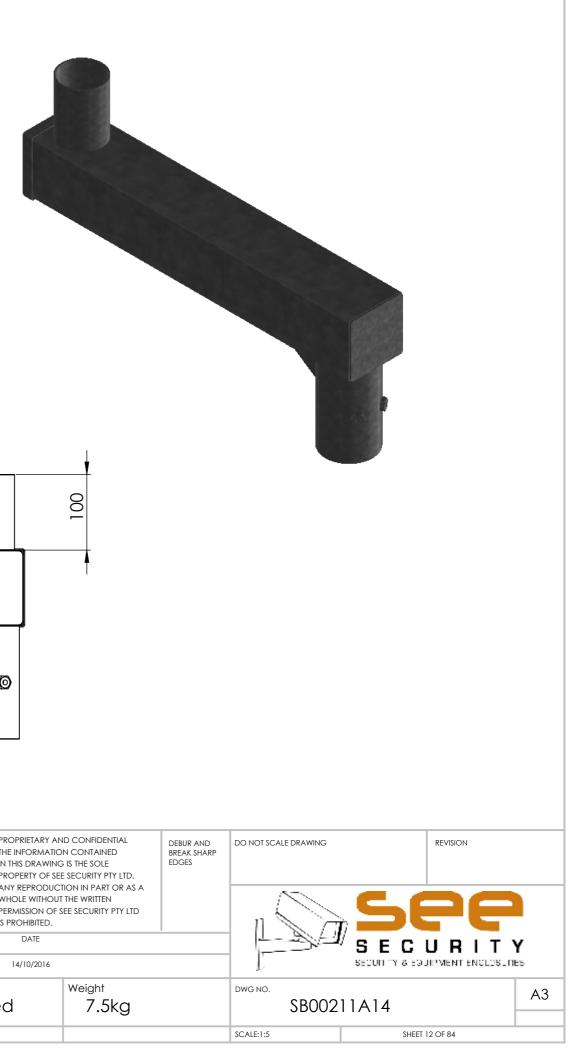

| UNLESS OTHERWISE SPECIFIED:<br>DIMENSIONS ARE IN MILLIMETERS<br>IN THIS DRAWING IS THE SOLE<br>PROPERTY OF SEE SECURITY PTY LTD.<br>ANY REPRODUCTION IN PART OR AS A |                                                    |                            | DEBUR AND<br>BREAK SHARP<br>EDGES |
|----------------------------------------------------------------------------------------------------------------------------------------------------------------------|----------------------------------------------------|----------------------------|-----------------------------------|
| FINISH:<br>NAME SIGNATI                                                                                                                                              | WHOLE WITHOUT<br>PERMISSION OF S<br>IS PROHIBITED. |                            |                                   |
| DRAWN ADC                                                                                                                                                            | 14/10/2016                                         |                            |                                   |
| Steel galvani                                                                                                                                                        | sed                                                | <sup>Weight</sup><br>7.5kg |                                   |
|                                                                                                                                                                      |                                                    |                            |                                   |