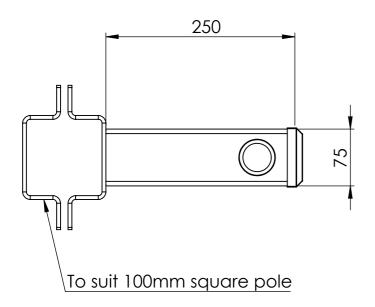

|
| steel galvo                                                  | amised                                                                                                                                                                                                                                                   | <sup>Weight</sup><br>4.7kg |                                   |
|                                                              |                                                                                                                                                                                                                                                          |                            |                                   |









| UNLESS OTHERWISE SPECIFIED:<br>DIMENSIONS ARE IN MILLIMETERS<br>FINISH: | THE INFORMATION CONTAINED<br>IN THIS DRAWING IS THE SOLE<br>PROPERTY OF SEE SECURITY PTY LTD.<br>ANY REPRODUCTION IN PART OR AS A<br>WHOLE WITHOUT THE WRITTEN<br>PERMISSION OF SEE SECURITY PTY LTD<br>IS PROHIBITED. |               | DEBUR AND<br>BREAK SHARP<br>EDGES |  |
|-------------------------------------------------------------------------|------------------------------------------------------------------------------------------------------------------------------------------------------------------------------------------------------------------------|---------------|-----------------------------------|--|
| DRAWN ADC<br>MATERIAL:<br>Steel galva                                   | 14/10/2016