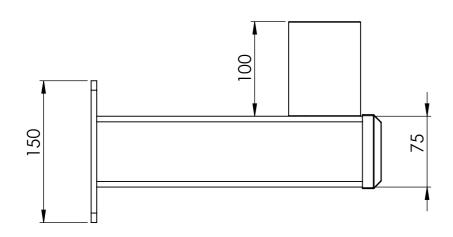

| UNLESS OTHERWISE SPECIFIED:<br>DIMENSIONS ARE IN MILLIMETERS<br>FINISH:<br>NAME<br>SIGNATURE<br>DIMENSIONS ARE IN MILLIMETERS<br>PROPERTY OF SEE SECURITY PTY LTD.<br>ANY REPRODUCTION IN PART OR AS A<br>WHOLE WITHOUT THE WRITTEN<br>PERMISSION OF SEE SECURITY PTY LTD<br>IS PROHIBITED.<br>DATE |            | DEBUR AND<br>BREAK SHARP<br>EDGES | BREAK SHARP<br>EDGES |           | 2                                       |    |
|-----------------------------------------------------------------------------------------------------------------------------------------------------------------------------------------------------------------------------------------------------------------------------------------------------|------------|-----------------------------------|----------------------|-----------|-----------------------------------------|----|
| DRAWN ADC                                                                                                                                                                                                                                                                                           | 14/10/2016 |                                   |                      |           | SECURIT<br>SECURITY & EQUIPMENT ENCLOSE | -  |
| MATERIAL:<br>SB00211A02                                                                                                                                                                                                                                                                             | 2          | Weight<br>4kg                     |                      | DWG NO.   | SB00211A02                              | A3 |
|                                                                                                                                                                                                                                                                                                     |            |                                   |                      | SCALE:1:5 | SHEET 1 OF 84                           | _  |