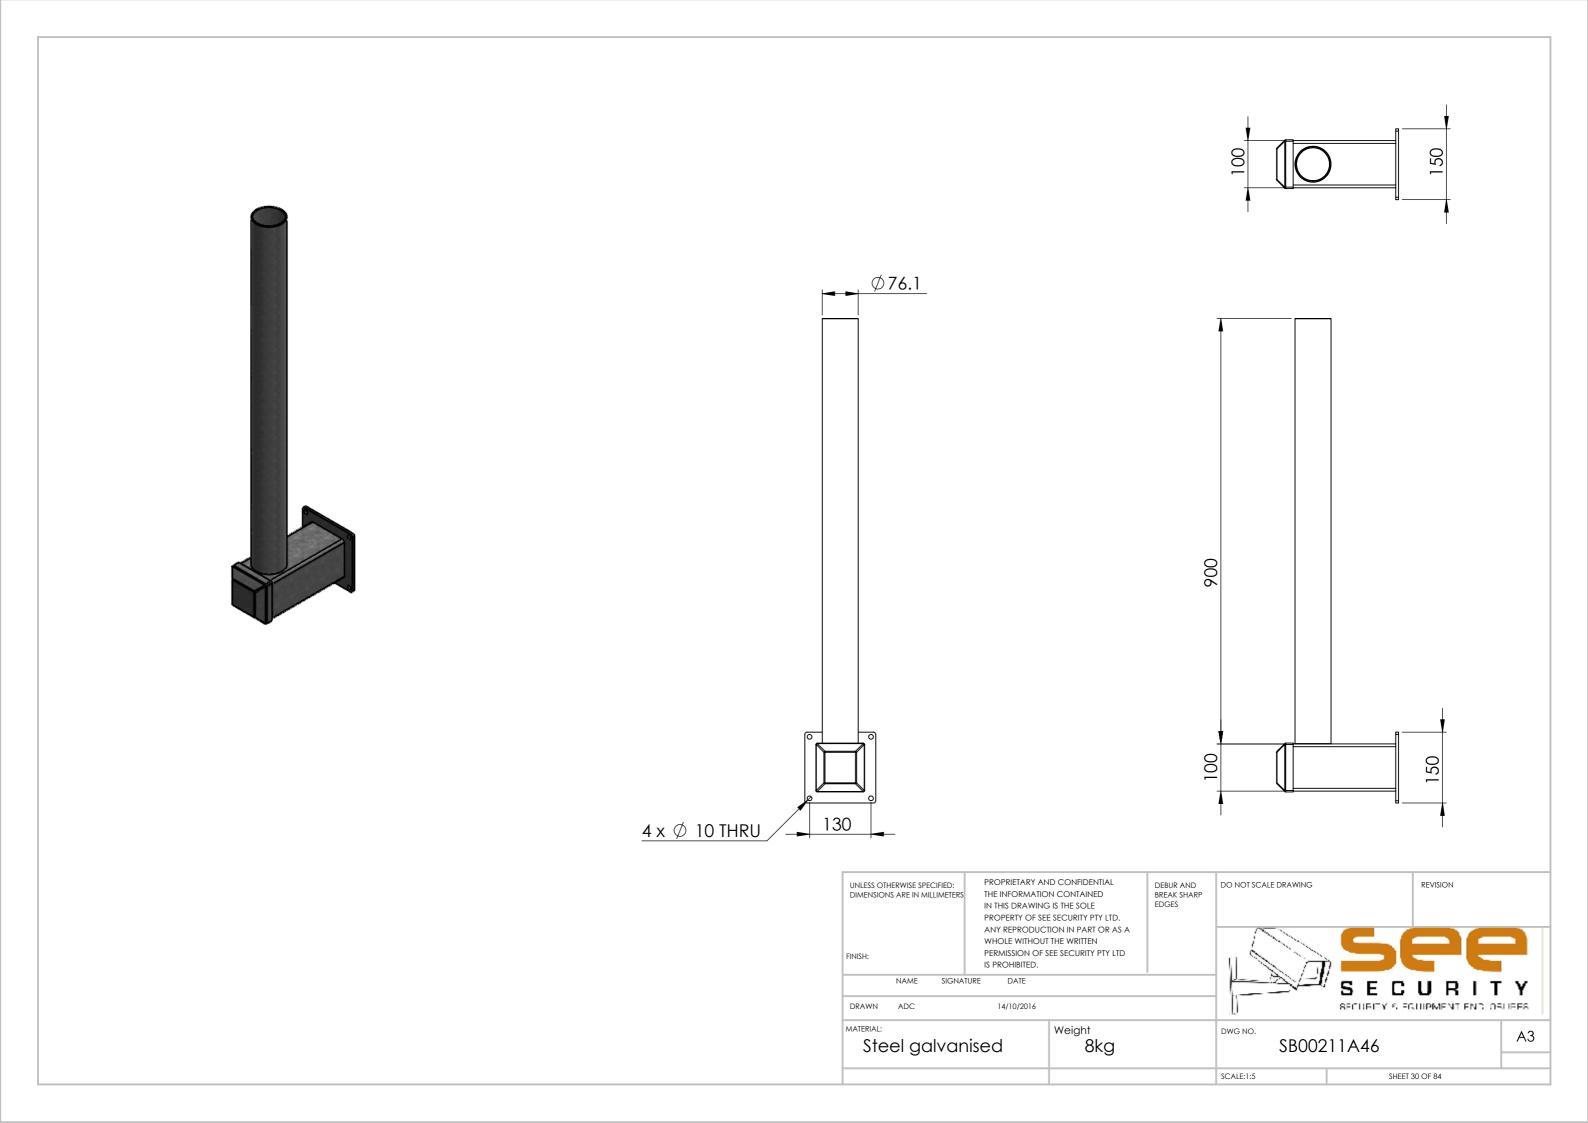

| SB00221A03 | Wall mount angle bracket to suit SMW5 wedge housing               |
|------------|-------------------------------------------------------------------|
| SB00248A02 | Double spigot, 200mm centres, 360mm to suit 100mm square pole     |
| SB00248A03 | Concentric double spigot pole top mount 550mm                     |
| SB00250A02 | Wall mount double spigot 210mm centres, 500mm                     |
| SB00250A03 | Roof mount 150mm drop box for SMW5 wedge housing                  |
| SB00255A01 | Beam side mount 450mm drop to suit SMW5 wedge housing             |
| SB00268A01 | Swivel base mount right angle single spigot 750mm high 650mm wide |
| SB00536A02 | Wall mount quad bracket 340mm                                     |
| SB00536A04 | Wall mount quad bracket 525mm                                     |
| SB00536A06 | Right angle wall mount quad bracket 525mm Right hand              |
| SB00536A08 | Right angle wall mount quad bracket 525mm Left hand               |
| SB00662A01 | Roof mount quad bracket 250mm drop                                |
| SB00662A02 | Roof mount quad bracket 600mm drop                                |
| SB00738A10 | Pole top mount on centre gooseneck 1.5" NPT                       |
| SB00762A01 | Goose neck with mount plate and electrical box 1.5" NPT           |
| SB00762A07 | Pole top goose neck with accessory extension 1.5" NPT             |
| SB00762A08 | Pole top goose neck 1.5" NPT                                      |
| SB00762A09 | Wall mount goose neck 1.5"NPT                                     |
| SB00762A10 | Plinth mount spigot for goose neck bkt                            |
| SB00776A01 | Roof mount quad cam bracket 500mm drop 5° angle                   |
| SB00776A02 | Roof mount quad cam bracket 100mm drop 5° angle                   |
| SB00776A03 | Roof mount quad cam bracket 800mm drop 5° angle                   |
| SB00776A04 | Roof mount dual cam bracket 500mm drop 5° angle                   |
| SB00776A05 | Roof mount dual cam bracket 300mm drop 5° angle                   |
| SB00776A06 | Roof mount dual cam bracket 600mm drop 5° angle                   |
| SB00776A07 | Roof mount dome cam bracket 500mm drop 5° angle                   |
| SB00776A08 | Roof mount dome cam bracket 250mm drop 5° angle                   |
| SB00776A09 | Roof mount quad cam bracket 300mm drop 5° angle                   |
| SB00776A10 | Roof mount dome cam bracket 300mm drop 5° angle                   |
| SB00776A11 | Roof mount 1.5" NPT threaded bracket 300mm drop 5° angle          |
| SB00776A12 | Roof mount 1.5" NPT threaded bracket 300mm drop                   |
| SB00794A02 | Right angle bracket 150mm out, 175mm drop dual cam                |
| SB00804A01 | Roof mount quad cam bracket 200mm drop 5° angle                   |
| SB00804A02 | Roof mount quad cam bracket 250mm drop                            |
| SB00804A04 | Roof mount quad cam bracket 190mm drop 20° angle                  |
| SB00804A05 | Roof mount dual cam bracket 190mm drop 20° angle                  |
| SB00804A08 | Roof mount dome cam bracket 350mm drop                            |
|            |                                                                   |
|            |                                                                   |
|            |                                                                   |
|            |                                                                   |
|            |                                                                   |
|            |                                                                   |
|            |                                                                   |
|            |                                                                   |
|            |                                                                   |
|            |                                                                   |
|            |                                                                   |
|            |                                                                   |
|            |                                                                   |