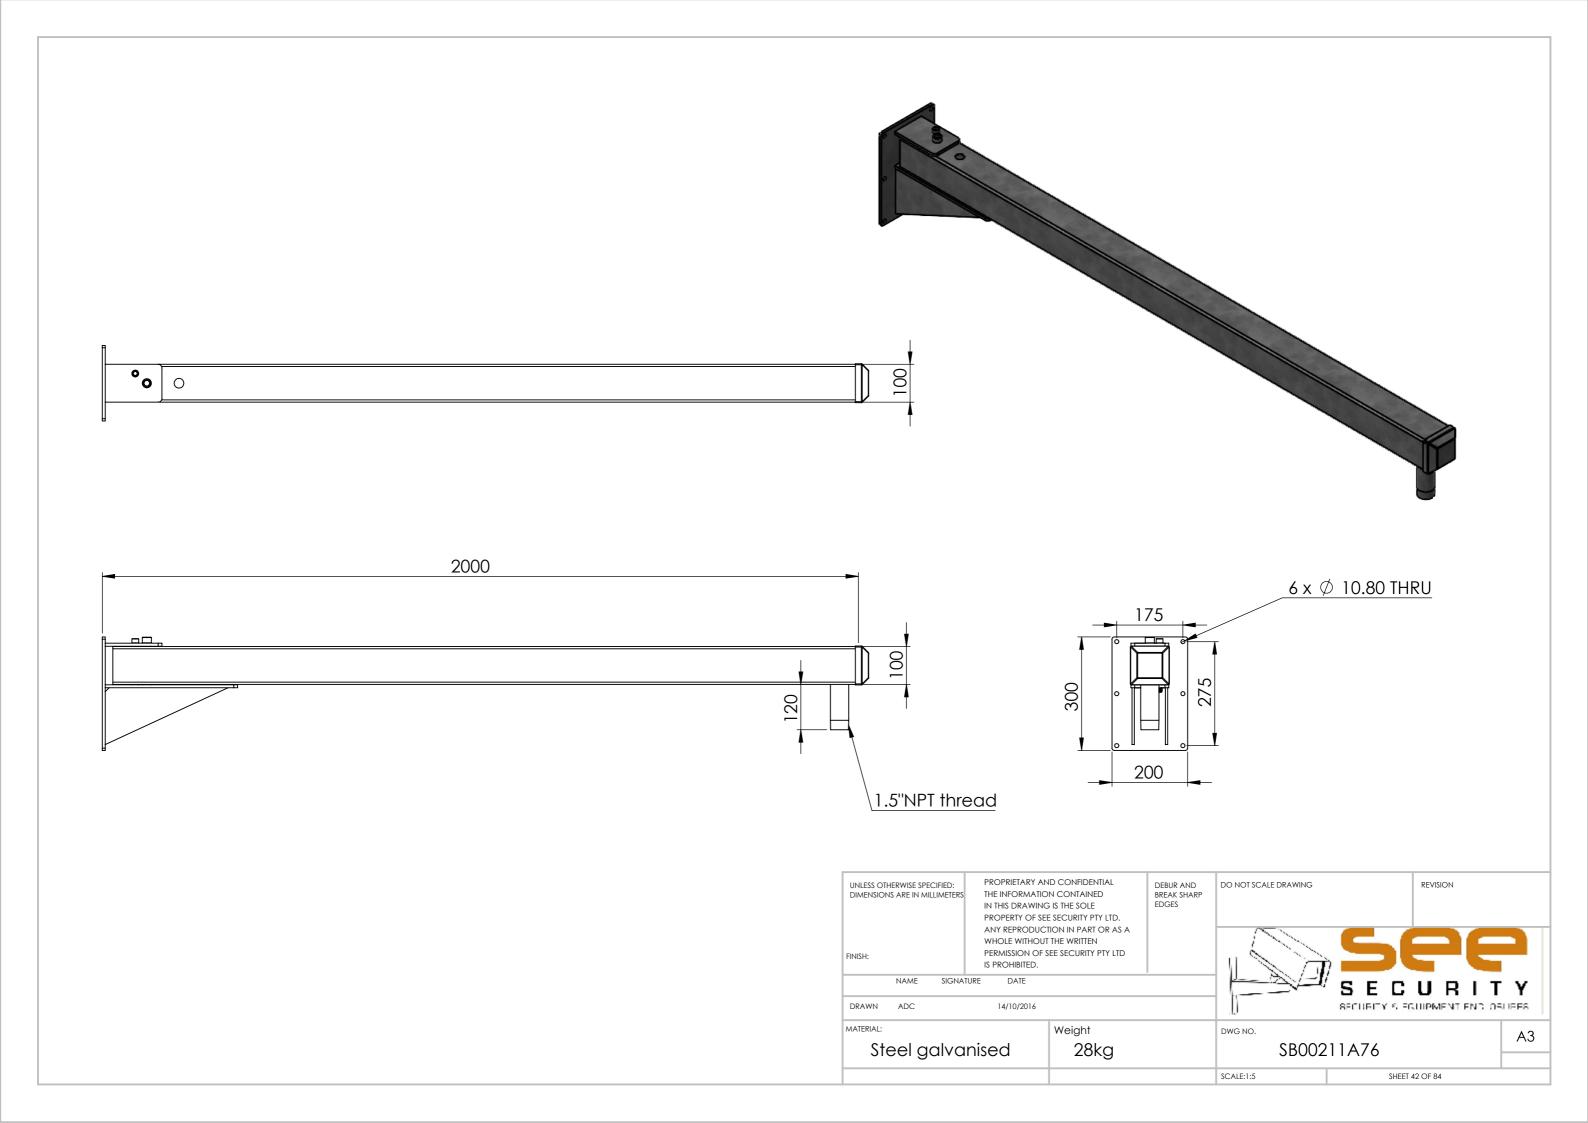

| SB00211A02 | Single spigot bracket for 100mm square pole                            |
|------------|------------------------------------------------------------------------|
| SB00211A03 | Double spigot bracket for 100mm square pole, 350mm ctrs                |
| SB00211A04 | Triple spigot bracket for 100mm square pole                            |
| SB00211A05 | Single spigot bracket for Octagonal pole                               |
| SB00211A06 | Double spigot bracket for Octagonal pole                               |
| SB00211A07 | Triple spigot bracket for Octagonal pole                               |
| SB00211A08 | Double spigot bracket for pole top mounting                            |
| SB00211A09 | Triple spigot bracket for pole top mounting, 500mm ctrs                |
| SB00211A11 | Single spigot bracket for wall mounting 180mm                          |
| SB00211A12 | Double spigot bracket for wall mounting, parallel to wall              |
| SB00211P13 | Triple spigot bracket for wall mounting, parallel to wall              |
| SB00211A14 | Single spigot pole top mount 600mm offset                              |
| SB00211A16 | Single spigot wall mount 1.0m offset                                   |
| SB00211A21 | Double spigot bracket for 100mm square pole, 500mm ctrs                |
| SB00211A23 | Single spigot bracket for wall mounting 300mm                          |
| SB00211A24 | Triple spigot bracket for pole top mounting, 700mm ctrs                |
| SB00211A25 | Quadruple spigot bracket for pole top mounting                         |
| SB00211A26 | Wall mount right angle bracket single spigot left hand 650mm           |
| SB00211A27 | Wall mount right angle bracket single spigot right hand 650mm          |
| SB00211A29 | Pole top mount 1.5" NPT thread 350mm                                   |
| SB00211A30 | Pole top mount 1.5" NPT thread 350mm with single spigot                |
| SB00211A31 | Pole top mount dual bullet camera                                      |
| SB00211A33 | Pole top mount PTZ                                                     |
| SB00211A34 | Wall mount 1.5" NPT 300mm                                              |
| SB00211A35 | Pole top mount PTZ 45-degree angle                                     |
| SB00211A38 | Wall mount single spigot 500mm                                         |
| SB00211A41 | Wall mount single spigot 180mm extended spigot 220mm                   |
| SB00211A43 | 60mm pole mount single spigot 300mm extended spigot 220mm              |
| SB00211A44 | 100mm square pole mount double spigot 1.7m long                        |
| SB00211A46 | Single spigot bracket for wall mounting 180mm spigot extended to 900mm |
| SB00211A48 | Pole top mount Dual camera 375mm                                       |
| SB00211A50 | Wall mount single spigot with 1.5 NPT thread dropper 500mm             |
| SB00211A52 | 200mm square pole mount single spigot                                  |
| SB00211A54 | Pole top mount double spigot with double 1.5 NPT droppers 800mm        |
| SB00211A60 | Wall mount single spigot with 1.5"NPT dropper 375mm                    |
| SB00211A62 | Wall mount with 1.5"NPT dropper 375mm                                  |
| SB00211A64 | Wall mount dual camera 375mm                                           |
| SB00211A66 | 100mm square pole mount with 1.5" NPT dropper 250mm                    |
| SB00211A68 | Slim line wall mount single spigot 300mm                               |
| SB00211A70 | Pole top mount 400mm height extended, 1.5" NPT dropper 350mm           |
| SB00211A72 | Single spigot wall mount, slim line, extended mount plate 180mm        |
| SB00211A76 | Wall mount hinged, +/- 90° 1.5" NPT dropper 2.0m                       |
| SB00217A05 | Roof mount 15° mount box for SMW5 wedge housing                        |
| SB00217A06 | Roof mount 50mm drop box for SMW5 wedge housing                        |
| SB00217A07 | Offset roof mount bracket to drop SMW5 wedge housing 300mm             |
| SB00217A08 | Centralised roof mount bracket to drop SMW5 wedge housing 300mm        |
| SB00217A10 | Double spigot, 300mm offset, 450mm to suit 100mm square pole           |