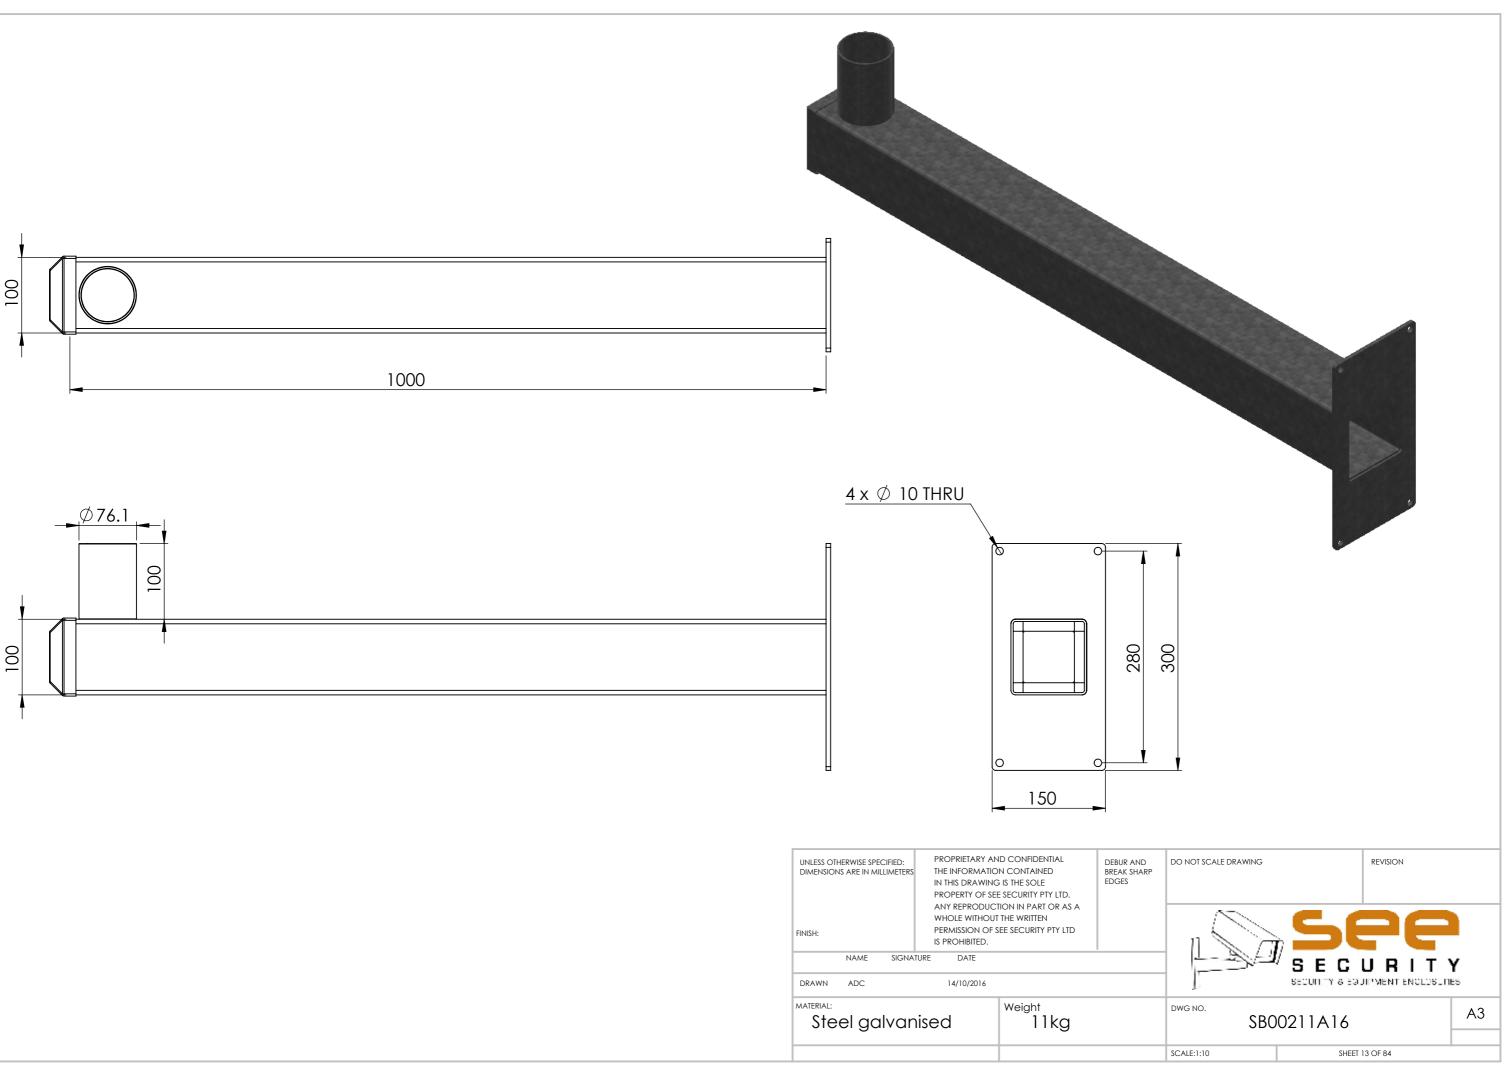

| SB00211A02 | Single spigot bracket for 100mm square pole                            |
|------------|------------------------------------------------------------------------|
| SB00211A03 | Double spigot bracket for 100mm square pole, 350mm ctrs                |
| SB00211A04 | Triple spigot bracket for 100mm square pole                            |
| SB00211A05 | Single spigot bracket for Octagonal pole                               |
| SB00211A06 | Double spigot bracket for Octagonal pole                               |
| SB00211A07 | Triple spigot bracket for Octagonal pole                               |
| SB00211A08 | Double spigot bracket for pole top mounting                            |
| SB00211A09 | Triple spigot bracket for pole top mounting, 500mm ctrs                |
| SB00211A11 | Single spigot bracket for wall mounting 180mm                          |
| SB00211A12 | Double spigot bracket for wall mounting, parallel to wall              |
| SB00211P13 | Triple spigot bracket for wall mounting, parallel to wall              |
| SB00211A14 | Single spigot pole top mount 600mm offset                              |
| SB00211A16 | Single spigot wall mount 1.0m offset                                   |
| SB00211A21 | Double spigot bracket for 100mm square pole, 500mm ctrs                |
| SB00211A23 | Single spigot bracket for wall mounting 300mm                          |
| SB00211A24 | Triple spigot bracket for pole top mounting, 700mm ctrs                |
| SB00211A25 | Quadruple spigot bracket for pole top mounting                         |
| SB00211A26 | Wall mount right angle bracket single spigot left hand 650mm           |
| SB00211A27 | Wall mount right angle bracket single spigot right hand 650mm          |
| SB00211A29 | Pole top mount 1.5" NPT thread 350mm                                   |
| SB00211A30 | Pole top mount 1.5" NPT thread 350mm with single spigot                |
| SB00211A31 | Pole top mount dual bullet camera                                      |
| SB00211A33 | Pole top mount PTZ                                                     |
| SB00211A34 | Wall mount 1.5" NPT 300mm                                              |
| SB00211A35 | Pole top mount PTZ 45-degree angle                                     |
| SB00211A38 | Wall mount single spigot 500mm                                         |
| SB00211A41 | Wall mount single spigot 180mm extended spigot 220mm                   |
| SB00211A43 | 60mm pole mount single spigot 300mm extended spigot 220mm              |
| SB00211A44 | 100mm square pole mount double spigot 1.7m long                        |
| SB00211A46 | Single spigot bracket for wall mounting 180mm spigot extended to 900mm |
| SB00211A48 | Pole top mount Dual camera 375mm                                       |
| SB00211A50 | Wall mount single spigot with 1.5 NPT thread dropper 500mm             |
| SB00211A52 | 200mm square pole mount single spigot                                  |
| SB00211A54 | Pole top mount double spigot with double 1.5 NPT droppers 800mm        |
| SB00211A60 | Wall mount single spigot with 1.5"NPT dropper 375mm                    |
| SB00211A62 | Wall mount with 1.5"NPT dropper 375mm                                  |
| SB00211A64 | Wall mount dual camera 375mm                                           |
| SB00211A66 | 100mm square pole mount with 1.5" NPT dropper 250mm                    |
| SB00211A68 | Slim line wall mount single spigot 300mm                               |
| SB00211A70 | Pole top mount 400mm height extended, 1.5" NPT dropper 350mm           |
| SB00211A72 | Single spigot wall mount, slim line, extended mount plate 180mm        |
| SB00211A76 | Wall mount hinged, +/- 90° 1.5" NPT dropper 2.0m                       |
| SB00217A05 | Roof mount 15° mount box for SMW5 wedge housing                        |
| SB00217A06 | Roof mount 50mm drop box for SMW5 wedge housing                        |
| SB00217A07 | Offset roof mount bracket to drop SMW5 wedge housing 300mm             |
| SB00217A08 | Centralised roof mount bracket to drop SMW5 wedge housing 300mm        |
| SB00217A10 | Double spigot, 300mm offset, 450mm to suit 100mm square pole           |