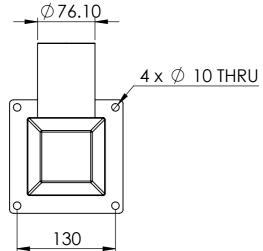

To suit 100mm square pole

Ø**76.**1 10 10

| UNLESS OTHERWISE SPECIFIED:<br>DIMENSIONS ARE IN MILLIMETERS<br>FINISH: | PROPRIETARY AN<br>THE INFORMATIO<br>IN THIS DRAWING<br>PROPERTY OF SEE<br>ANY REPRODUCT<br>WHOLE WITHOUT<br>PERMISSION OF S<br>IS PROHIBITED. | DEBUR AND<br>BREAK SHARP<br>EDGES |   |
|-------------------------------------------------------------------------|-----------------------------------------------------------------------------------------------------------------------------------------------|-----------------------------------|---|
| NAME SIGNA                                                              | TURE DATE                                                                                                                                     |                                   | U |
| MATERIAL:<br>Steel galvo                                                | inised                                                                                                                                        | weight<br>6.7kg                   |   |
|                                                                         |                                                                                                                                               |                                   |   |