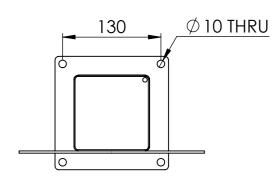

| UNLESS OTHERWISE SPECIFIED:<br>DIMENSIONS ARE IN MILLIMETERS<br>FINISH:<br>NAME<br>SIGNATURE<br>DIMENSIONS ARE IN MILLIMETERS<br>PROPERTY OF SEE SECURITY PTY LTD.<br>ANY REPRODUCTION IN PART OR AS A<br>WHOLE WITHOUT THE WRITTEN<br>PERMISSION OF SEE SECURITY PTY LTD<br>IS PROHIBITED.<br>DATE |            | DEBUR AND<br>BREAK SHARP<br>EDGES | BREAK SHARP<br>EDGES |           | 2                                       |    |
|-----------------------------------------------------------------------------------------------------------------------------------------------------------------------------------------------------------------------------------------------------------------------------------------------------|------------|-----------------------------------|----------------------|-----------|-----------------------------------------|----|
| DRAWN ADC                                                                                                                                                                                                                                                                                           | 14/10/2016 |                                   |                      |           | SECURIT<br>SECURITY & EQUIPMENT ENCLOSE | -  |
| MATERIAL:<br>SB00211A02                                                                                                                                                                                                                                                                             | 2          | Weight<br>4kg                     |                      | DWG NO.   | SB00211A02                              | A3 |
|                                                                                                                                                                                                                                                                                                     |            |                                   |                      | SCALE:1:5 | SHEET 1 OF 84                           | _  |