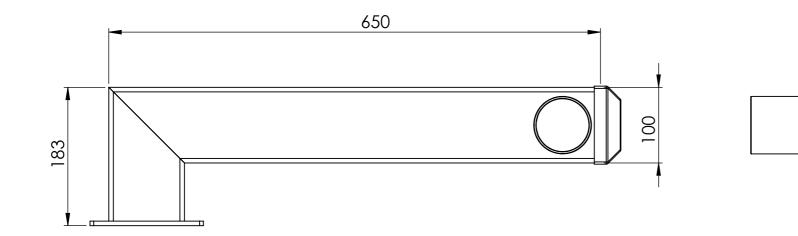

| SB00211A02 | Single spigot bracket for 100mm square pole                            |
|------------|------------------------------------------------------------------------|
| SB00211A03 | Double spigot bracket for 100mm square pole, 350mm ctrs                |
| SB00211A04 | Triple spigot bracket for 100mm square pole                            |
| SB00211A05 | Single spigot bracket for Octagonal pole                               |
| SB00211A06 | Double spigot bracket for Octagonal pole                               |
| SB00211A07 | Triple spigot bracket for Octagonal pole                               |
| SB00211A08 | Double spigot bracket for pole top mounting                            |
| SB00211A09 | Triple spigot bracket for pole top mounting, 500mm ctrs                |
| SB00211A11 | Single spigot bracket for wall mounting 180mm                          |
| SB00211A12 | Double spigot bracket for wall mounting, parallel to wall              |
| SB00211P13 | Triple spigot bracket for wall mounting, parallel to wall              |
| SB00211A14 | Single spigot pole top mount 600mm offset                              |
| SB00211A16 | Single spigot wall mount 1.0m offset                                   |
| SB00211A21 | Double spigot bracket for 100mm square pole, 500mm ctrs                |
| SB00211A23 | Single spigot bracket for wall mounting 300mm                          |
| SB00211A24 | Triple spigot bracket for pole top mounting, 700mm ctrs                |
| SB00211A25 | Quadruple spigot bracket for pole top mounting                         |
| SB00211A26 | Wall mount right angle bracket single spigot left hand 650mm           |
| SB00211A27 | Wall mount right angle bracket single spigot right hand 650mm          |
| SB00211A29 | Pole top mount 1.5" NPT thread 350mm                                   |
| SB00211A30 | Pole top mount 1.5" NPT thread 350mm with single spigot                |
| SB00211A31 | Pole top mount dual bullet camera                                      |
| SB00211A33 | Pole top mount PTZ                                                     |
| SB00211A34 | Wall mount 1.5" NPT 300mm                                              |
| SB00211A35 | Pole top mount PTZ 45-degree angle                                     |
| SB00211A38 | Wall mount single spigot 500mm                                         |
| SB00211A41 | Wall mount single spigot 180mm extended spigot 220mm                   |
| SB00211A43 | 60mm pole mount single spigot 300mm extended spigot 220mm              |
| SB00211A44 | 100mm square pole mount double spigot 1.7m long                        |
| SB00211A46 | Single spigot bracket for wall mounting 180mm spigot extended to 900mm |
| SB00211A48 | Pole top mount Dual camera 375mm                                       |
| SB00211A50 | Wall mount single spigot with 1.5 NPT thread dropper 500mm             |
| SB00211A52 | 200mm square pole mount single spigot                                  |
| SB00211A54 | Pole top mount double spigot with double 1.5 NPT droppers 800mm        |
| SB00211A60 | Wall mount single spigot with 1.5"NPT dropper 375mm                    |
| SB00211A62 | Wall mount with 1.5"NPT dropper 375mm                                  |
| SB00211A64 | Wall mount dual camera 375mm                                           |
| SB00211A66 | 100mm square pole mount with 1.5" NPT dropper 250mm                    |
| SB00211A68 | Slim line wall mount single spigot 300mm                               |
| SB00211A70 | Pole top mount 400mm height extended, 1.5" NPT dropper 350mm           |
| SB00211A72 | Single spigot wall mount, slim line, extended mount plate 180mm        |
| SB00211A76 | Wall mount hinged, +/- 90° 1.5" NPT dropper 2.0m                       |
| SB00217A05 | Roof mount 15° mount box for SMW5 wedge housing                        |
| SB00217A06 | Roof mount 50mm drop box for SMW5 wedge housing                        |
| SB00217A07 | Offset roof mount bracket to drop SMW5 wedge housing 300mm             |
| SB00217A08 | Centralised roof mount bracket to drop SMW5 wedge housing 300mm        |
| SB00217A10 | Double spigot, 300mm offset, 450mm to suit 100mm square pole           |