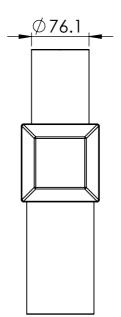

To suit 100mm square pole

Ø**76.**1 10 10

| UNLESS OTHERWISE SPECIFIED:<br>DIMENSIONS ARE IN MILLIMETERS<br>FINISH: | PROPRIETARY AN<br>THE INFORMATIO<br>IN THIS DRAWING<br>PROPERTY OF SEE<br>ANY REPRODUCT<br>WHOLE WITHOUT<br>PERMISSION OF S<br>IS PROHIBITED. | DEBUR AND<br>BREAK SHARP<br>EDGES |   |
|-------------------------------------------------------------------------|-----------------------------------------------------------------------------------------------------------------------------------------------|-----------------------------------|---|
| NAME SIGNA                                                              | TURE DATE                                                                                                                                     |                                   | U |
| MATERIAL:<br>Steel galvo                                                | inised                                                                                                                                        | weight<br>6.7kg                   |   |
|                                                                         |                                                                                                                                               |                                   |   |