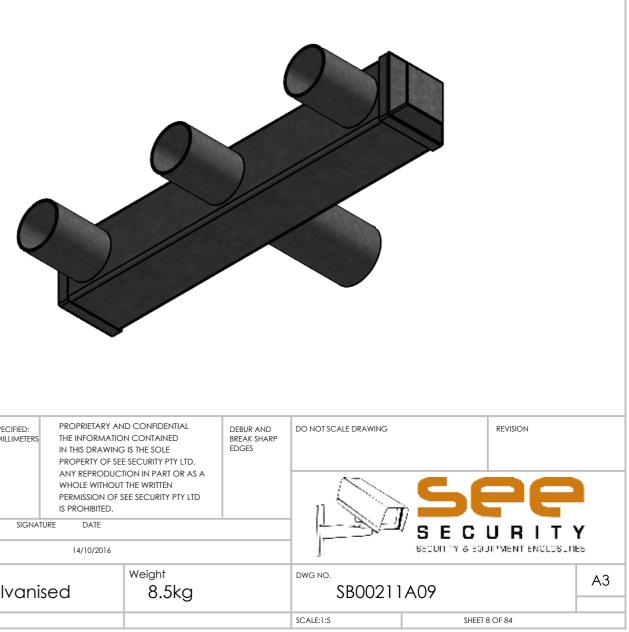

| UNLESS OTHERWISE SPECIFIED; PROPRIETARY AN                                                            | D CONFIDENTIAL                                          | DEBUR AND            | DO NOT SCALE DRAWING | REVISION                               |    |
|-------------------------------------------------------------------------------------------------------|---------------------------------------------------------|----------------------|----------------------|----------------------------------------|----|
| DIMENSIONS ARE IN MILLIMETERS<br>IN THIS DRAWING<br>PROPERTY OF SEE<br>ANY REPRODUCT<br>WHOLE WITHOUT | IS THE SOLE<br>SECURITY PTY LTD.<br>ION IN PART OR AS A | BREAK SHARP<br>EDGES | 11                   | SPE                                    |    |
| NAME SIGNATURE DATE   DRAWN ADC 14/10/2016                                                            |                                                         |                      |                      | SECURIT<br>SECURY & EQUIPMENT ENCLOSUR |    |
| Steel galvanised                                                                                      | <sup>Weight</sup><br>5.5kg                              |                      | DWG NO.              | SB00211A30                             | A3 |
|                                                                                                       |                                                         |                      | SCALE:1:5            | SHEET 21 OF 84                         |    |