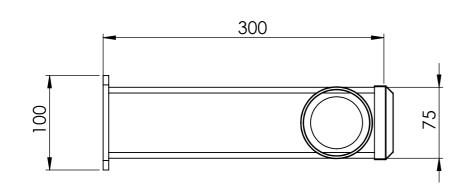

| UNLESS OTHERWISE SPECIFIED:<br>DIMENSIONS ARE IN MILLIMETERS<br>FINISH:<br>NAME<br>SIGNATURE<br>DIMENSIONS ARE IN MILLIMETERS<br>PROPERTY OF SEE SECURITY PTY LTD.<br>ANY REPRODUCTION IN PART OR AS A<br>WHOLE WITHOUT THE WRITTEN<br>PERMISSION OF SEE SECURITY PTY LTD<br>IS PROHIBITED.<br>DATE |            | DEBUR AND<br>BREAK SHARP<br>EDGES | BREAK SHARP<br>EDGES |           | 2                                       |    |
|-----------------------------------------------------------------------------------------------------------------------------------------------------------------------------------------------------------------------------------------------------------------------------------------------------|------------|-----------------------------------|----------------------|-----------|-----------------------------------------|----|
| DRAWN ADC                                                                                                                                                                                                                                                                                           | 14/10/2016 |                                   |                      |           | SECURIT<br>SECURITY & EQUIPMENT ENCLOSE | -  |
| MATERIAL:<br>SB00211A02                                                                                                                                                                                                                                                                             | 2          | Weight<br>4kg                     |                      | DWG NO.   | SB00211A02                              | A3 |
|                                                                                                                                                                                                                                                                                                     |            |                                   |                      | SCALE:1:5 | SHEET 1 OF 84                           | _  |