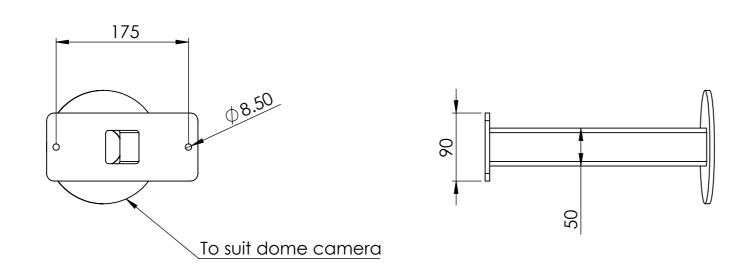

|
|                                                              | NAME   | SIGNAT | IURE DAT | E                               |                                                              |       |
| FINISH:                                                      |        |        | WHOLE W  | THOUT                           | THE WRITTEN<br>SEE SECURITY PTY LTD                          |       |
|                                                              |        |        | PROPERTY | OF SEI                          | G IS THE SOLE<br>E SECURITY PTY LTD.<br>TION IN PART OR AS A | EDGES |
| UNLESS OTHERWISE SPECIFIED:<br>DIMENSIONS ARE IN MILLIMETERS |        |        |          | ID CONFIDENTIAL<br>IN CONTAINED | DEBUR AND<br>BREAK SHARP                                     |       |







| UNLESS OTHERWISE SPECIFIED:  | PROPRIETARY AN   | ID CONFIDENTIAL      | DEBUR AND   |
|------------------------------|------------------|----------------------|-------------|
| DIMENSIONS ARE IN MILLIMETER | S THE INFORMATIO | N CONTAINED          | BREAK SHARP |
|                              | IN THIS DRAWING  | G IS THE SOLE        | EDGES       |
|                              | PROPERTY OF SE   | E SECURITY PTY LTD.  |             |
|                              | ANY REPRODUC     | TION IN PART OR AS A |             |
|                              | WHOLE WITHOUT    | THE WRITTEN          |             |
| FINISH:                      |                  | SEE SECURITY PTY LTD |             |
|                              | IS PROHIBITED.   |                      |