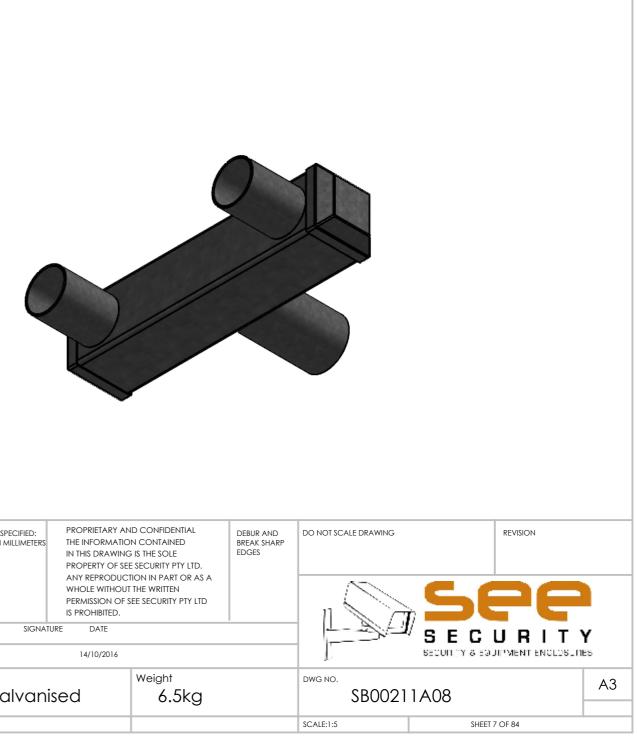

| UNLESS OTHERWISE SPECIFIED:<br>DIMENSIONS ARE IN MILLIMETERS<br>FINISH:<br>NAME SIGNAT | ID CONFIDENTIAL<br>N CONTAINED<br>5 IS THE SOLE<br>5 ESCURITY PTY LTD.<br>10N IN PART OR AS A<br>THE WRITTEN<br>EE SECURITY PTY LTD | DEBUR AND<br>BREAK SHARP<br>EDGES |  |
|----------------------------------------------------------------------------------------|-------------------------------------------------------------------------------------------------------------------------------------|-----------------------------------|--|
| DRAWN ADC                                                                              | 14/10/2016                                                                                                                          |                                   |  |
| Steel galvanised                                                                       |                                                                                                                                     | weight<br>6.5kg                   |  |
|                                                                                        |                                                                                                                                     |                                   |  |