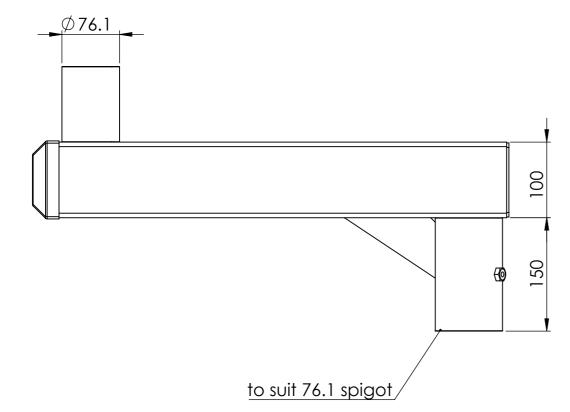

| UNLESS OTHERWISE SPECIFIED:<br>DIMENSIONS ARE IN MILLIMETERS<br>IN THIS DRAWING IS THE SOLE<br>PROPERTY OF SEE SECURITY PTY LTD.<br>ANY REPRODUCTION IN PART OR AS A |                                                    |                            | DEBUR AND<br>BREAK SHARP<br>EDGES |
|----------------------------------------------------------------------------------------------------------------------------------------------------------------------|----------------------------------------------------|----------------------------|-----------------------------------|
| FINISH:<br>NAME SIGNATI                                                                                                                                              | WHOLE WITHOUT<br>PERMISSION OF S<br>IS PROHIBITED. |                            |                                   |
| DRAWN ADC                                                                                                                                                            | 14/10/2016                                         |                            |                                   |
| Steel galvani                                                                                                                                                        | sed                                                | <sup>Weight</sup><br>7.5kg |                                   |
|                                                                                                                                                                      |                                                    |                            |                                   |