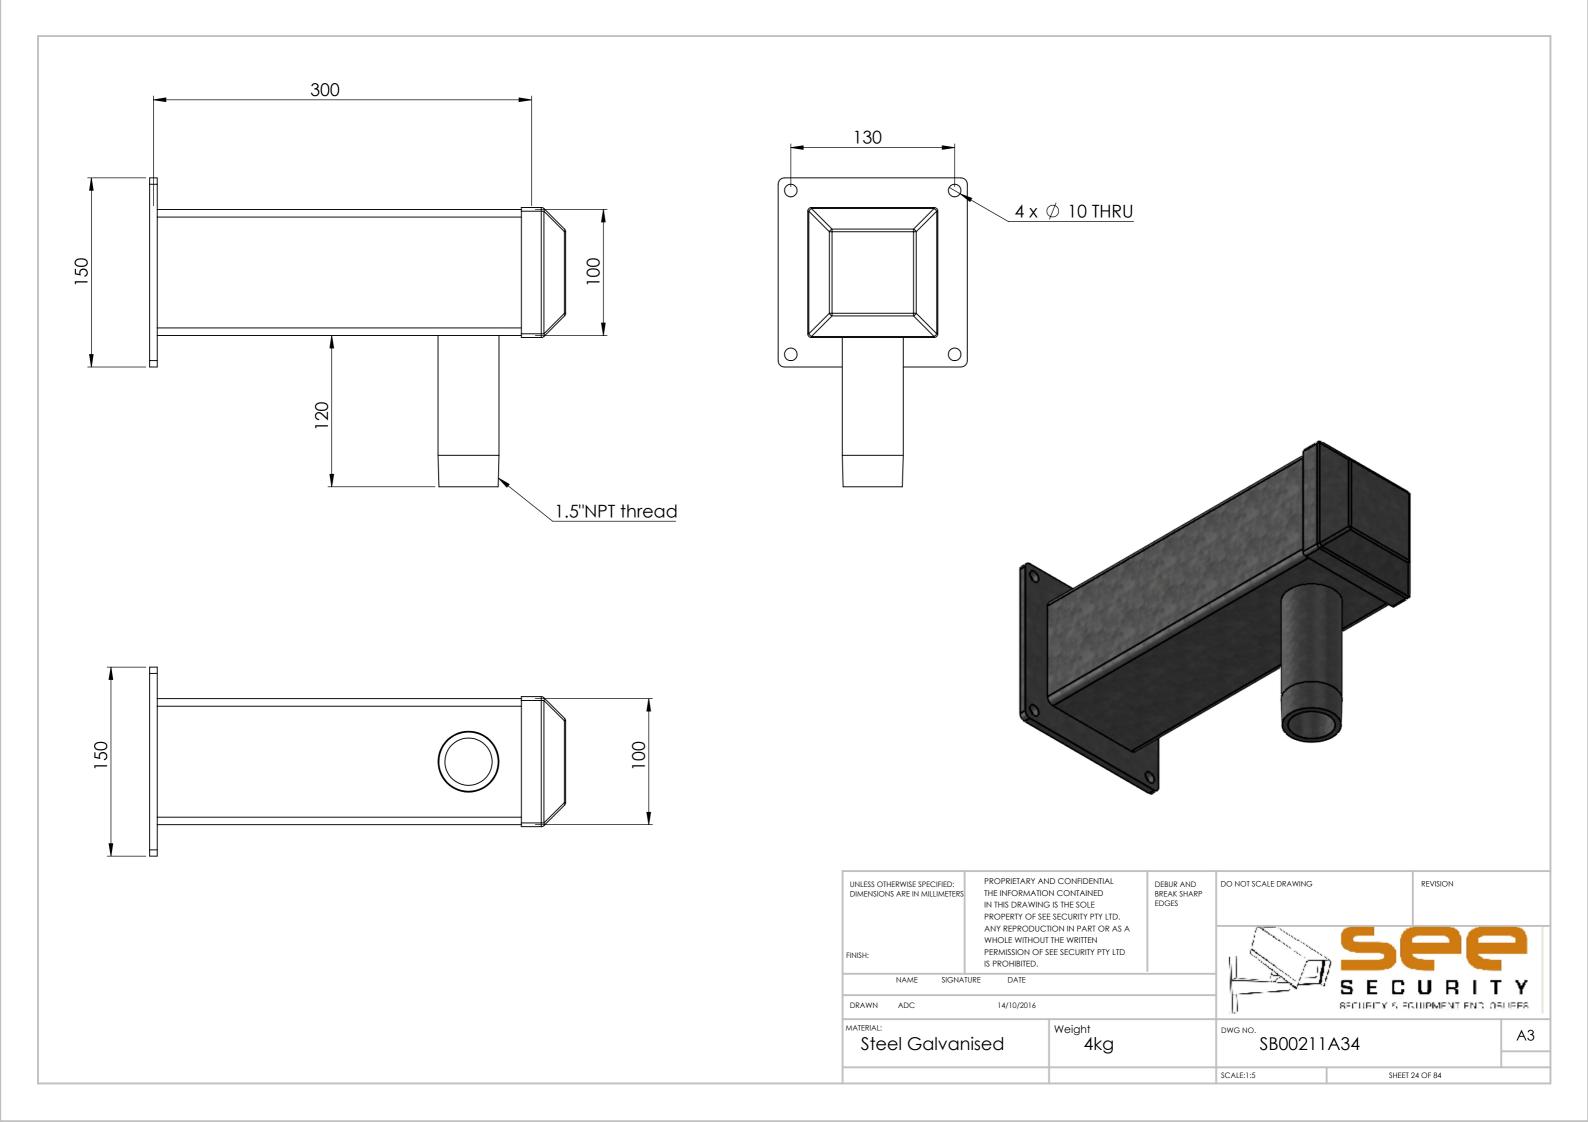

| SB00221A03 | Wall mount angle bracket to suit SMW5 wedge housing               |
|------------|-------------------------------------------------------------------|
| SB00248A02 | Double spigot, 200mm centres, 360mm to suit 100mm square pole     |
| SB00248A03 | Concentric double spigot pole top mount 550mm                     |
| SB00250A02 | Wall mount double spigot 210mm centres, 500mm                     |
| SB00250A03 | Roof mount 150mm drop box for SMW5 wedge housing                  |
| SB00255A01 | Beam side mount 450mm drop to suit SMW5 wedge housing             |
| SB00268A01 | Swivel base mount right angle single spigot 750mm high 650mm wide |
| SB00536A02 | Wall mount quad bracket 340mm                                     |
| SB00536A04 | Wall mount quad bracket 525mm                                     |
| SB00536A06 | Right angle wall mount quad bracket 525mm Right hand              |
| SB00536A08 | Right angle wall mount quad bracket 525mm Left hand               |
| SB00662A01 | Roof mount quad bracket 250mm drop                                |
| SB00662A02 | Roof mount quad bracket 600mm drop                                |
| SB00738A10 | Pole top mount on centre gooseneck 1.5" NPT                       |
| SB00762A01 | Goose neck with mount plate and electrical box 1.5" NPT           |
| SB00762A07 | Pole top goose neck with accessory extension 1.5" NPT             |
| SB00762A08 | Pole top goose neck 1.5" NPT                                      |
| SB00762A09 | Wall mount goose neck 1.5"NPT                                     |
| SB00762A10 | Plinth mount spigot for goose neck bkt                            |
| SB00776A01 | Roof mount quad cam bracket 500mm drop 5° angle                   |
| SB00776A02 | Roof mount quad cam bracket 100mm drop 5° angle                   |
| SB00776A03 | Roof mount quad cam bracket 800mm drop 5° angle                   |
| SB00776A04 | Roof mount dual cam bracket 500mm drop 5° angle                   |
| SB00776A05 | Roof mount dual cam bracket 300mm drop 5° angle                   |
| SB00776A06 | Roof mount dual cam bracket 600mm drop 5° angle                   |
| SB00776A07 | Roof mount dome cam bracket 500mm drop 5° angle                   |
| SB00776A08 | Roof mount dome cam bracket 250mm drop 5° angle                   |
| SB00776A09 | Roof mount quad cam bracket 300mm drop 5° angle                   |
| SB00776A10 | Roof mount dome cam bracket 300mm drop 5° angle                   |
| SB00776A11 | Roof mount 1.5" NPT threaded bracket 300mm drop 5° angle          |
| SB00776A12 | Roof mount 1.5" NPT threaded bracket 300mm drop                   |
| SB00794A02 | Right angle bracket 150mm out, 175mm drop dual cam                |
| SB00804A01 | Roof mount quad cam bracket 200mm drop 5° angle                   |
| SB00804A02 | Roof mount quad cam bracket 250mm drop                            |
| SB00804A04 | Roof mount quad cam bracket 190mm drop 20° angle                  |
| SB00804A05 | Roof mount dual cam bracket 190mm drop 20° angle                  |
| SB00804A08 | Roof mount dome cam bracket 350mm drop                            |
|            |                                                                   |
|            |                                                                   |
|            |                                                                   |
|            |                                                                   |
|            |                                                                   |
|            |                                                                   |
|            |                                                                   |
|            |                                                                   |
|            |                                                                   |
|            |                                                                   |
|            |                                                                   |
|            |                                                                   |
|            |                                                                   |