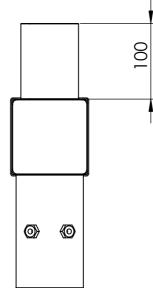

|                                   |  |
| DRAWN ADC                                                    | 14/10/2016                                                                                                                                    |                                   |  |
| Steel galvanis                                               | Weight<br>9kg                                                                                                                                 |                                   |  |
|                                                              |                                                                                                                                               |                                   |  |









| UNLESS OTHERWISE SPECIFIED:<br>DIMENSIONS ARE IN MILLIMETERS<br>IN THIS DRAWING IS THE SOLE<br>PROPERTY OF SEE SECURITY PTY LTD.<br>ANY REPRODUCTION IN PART OR AS A |                                                    |                            | DEBUR AND<br>BREAK SHARP<br>EDGES |
|----------------------------------------------------------------------------------------------------------------------------------------------------------------------|----------------------------------------------------|----------------------------|-----------------------------------|
| FINISH:<br>NAME SIGNATI                                                                                                                                              | WHOLE WITHOUT<br>PERMISSION OF S<br>IS PROHIBITED. |