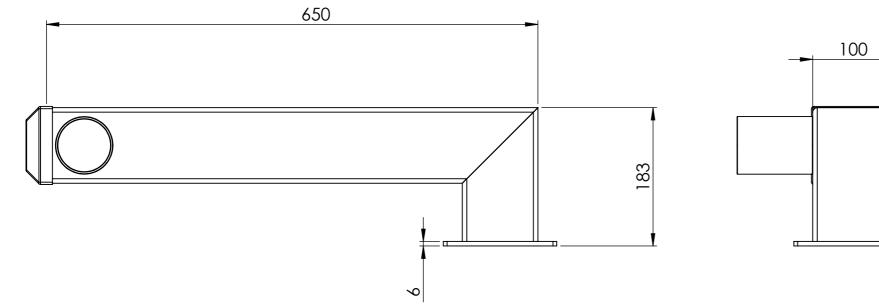

| UNLESS OTHERWISE SPECIFIED; PROPRIETARY AN                                                            | D CONFIDENTIAL                                          | DEBUR AND            | DO NOT SCALE DRAWING | REVISION                               |    |
|-------------------------------------------------------------------------------------------------------|---------------------------------------------------------|----------------------|----------------------|----------------------------------------|----|
| DIMENSIONS ARE IN MILLIMETERS<br>IN THIS DRAWING<br>PROPERTY OF SEE<br>ANY REPRODUCT<br>WHOLE WITHOUT | IS THE SOLE<br>SECURITY PTY LTD.<br>ION IN PART OR AS A | BREAK SHARP<br>EDGES | 11                   | SPE                                    |    |
| NAME SIGNATURE DATE   DRAWN ADC 14/10/2016                                                            |                                                         |                      |                      | SECURIT<br>SECURY & EQUIPMENT ENCLOSUR |    |
| Steel galvanised                                                                                      | <sup>Weight</sup><br>5.5kg                              |                      | DWG NO.              | SB00211A30                             | A3 |
|                                                                                                       |                                                         |                      | SCALE:1:5            | SHEET 21 OF 84                         |    |