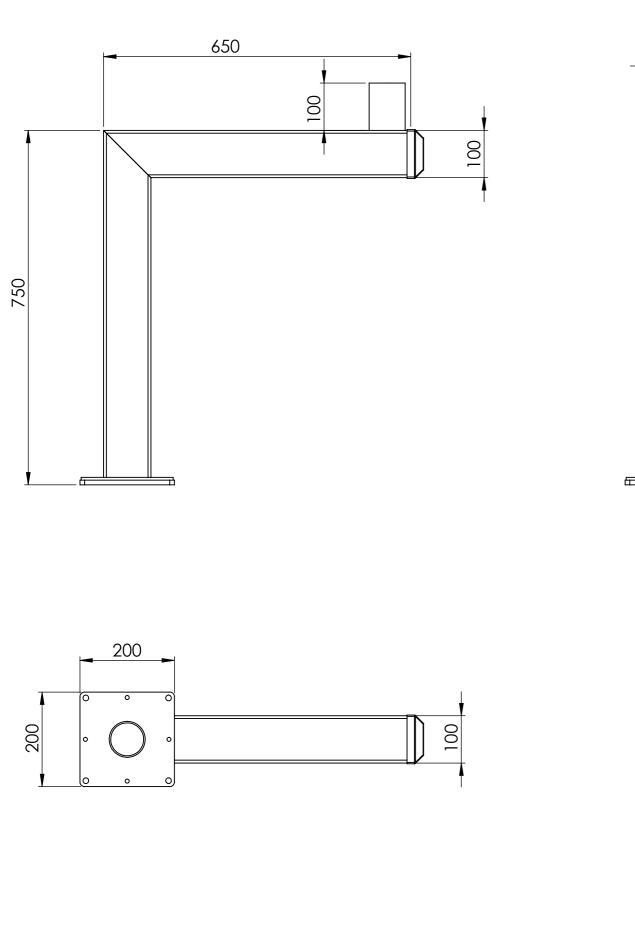

| SB00221A03 | Wall mount angle bracket to suit SMW5 wedge housing               |
|------------|-------------------------------------------------------------------|
| SB00248A02 | Double spigot, 200mm centres, 360mm to suit 100mm square pole     |
| SB00248A03 | Concentric double spigot pole top mount 550mm                     |
| SB00250A02 | Wall mount double spigot 210mm centres, 500mm                     |
| SB00250A03 | Roof mount 150mm drop box for SMW5 wedge housing                  |
| SB00255A01 | Beam side mount 450mm drop to suit SMW5 wedge housing             |
| SB00268A01 | Swivel base mount right angle single spigot 750mm high 650mm wide |
| SB00536A02 | Wall mount quad bracket 340mm                                     |
| SB00536A04 | Wall mount quad bracket 525mm                                     |
| SB00536A06 | Right angle wall mount quad bracket 525mm Right hand              |
| SB00536A08 | Right angle wall mount quad bracket 525mm Left hand               |
| SB00662A01 | Roof mount quad bracket 250mm drop                                |
| SB00662A02 | Roof mount quad bracket 600mm drop                                |
| SB00738A10 | Pole top mount on centre gooseneck 1.5" NPT                       |
| SB00762A01 | Goose neck with mount plate and electrical box 1.5" NPT           |
| SB00762A07 | Pole top goose neck with accessory extension 1.5" NPT             |
| SB00762A08 | Pole top goose neck 1.5" NPT                                      |
| SB00762A09 | Wall mount goose neck 1.5"NPT                                     |
| SB00762A10 | Plinth mount spigot for goose neck bkt                            |
| SB00776A01 | Roof mount quad cam bracket 500mm drop 5° angle                   |
| SB00776A02 | Roof mount quad cam bracket 100mm drop 5° angle                   |
| SB00776A03 | Roof mount quad cam bracket 800mm drop 5° angle                   |
| SB00776A04 | Roof mount dual cam bracket 500mm drop 5° angle                   |
| SB00776A05 | Roof mount dual cam bracket 300mm drop 5° angle                   |
| SB00776A06 | Roof mount dual cam bracket 600mm drop 5° angle                   |
| SB00776A07 | Roof mount dome cam bracket 500mm drop 5° angle                   |
| SB00776A08 | Roof mount dome cam bracket 250mm drop 5° angle                   |
| SB00776A09 | Roof mount quad cam bracket 300mm drop 5° angle                   |
| SB00776A10 | Roof mount dome cam bracket 300mm drop 5° angle                   |
| SB00776A11 | Roof mount 1.5" NPT threaded bracket 300mm drop 5° angle          |
| SB00776A12 | Roof mount 1.5" NPT threaded bracket 300mm drop                   |
| SB00794A02 | Right angle bracket 150mm out, 175mm drop dual cam                |
| SB00804A01 | Roof mount quad cam bracket 200mm drop 5° angle                   |
| SB00804A02 | Roof mount quad cam bracket 250mm drop                            |
| SB00804A04 | Roof mount quad cam bracket 190mm drop 20° angle                  |
| SB00804A05 | Roof mount dual cam bracket 190mm drop 20° angle                  |
| SB00804A08 | Roof mount dome cam bracket 350mm drop                            |
|            |                                                                   |
|            |                                                                   |
|            |                                                                   |
|            |                                                                   |
|            |                                                                   |
|            |                                                                   |
|            |                                                                   |
|            |                                                                   |
|            |                                                                   |
|            |                                                                   |
|            |                                                                   |
|            |                                                                   |
|            |                                                                   |