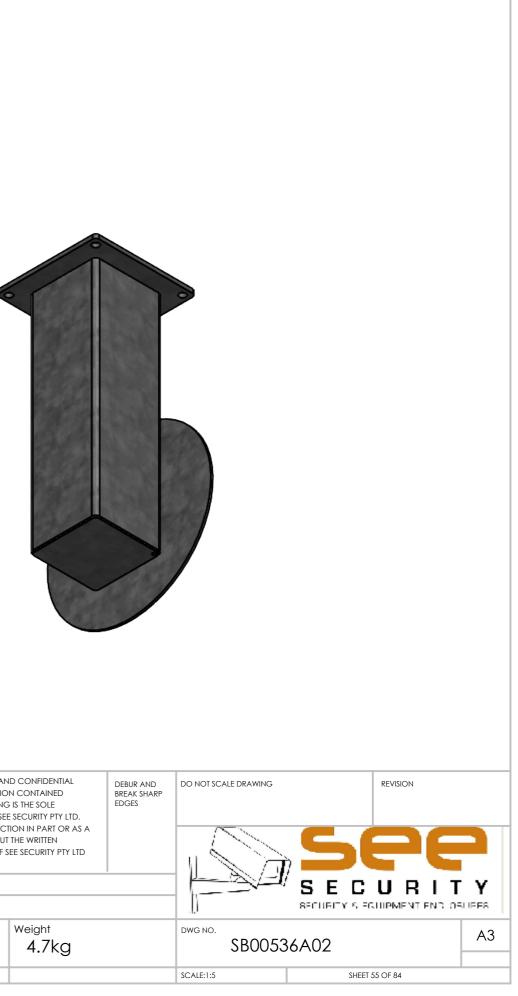

| SB00221A03 | Wall mount angle bracket to suit SMW5 wedge housing               |
|------------|-------------------------------------------------------------------|
| SB00248A02 | Double spigot, 200mm centres, 360mm to suit 100mm square pole     |
| SB00248A03 | Concentric double spigot pole top mount 550mm                     |
| SB00250A02 | Wall mount double spigot 210mm centres, 500mm                     |
| SB00250A03 | Roof mount 150mm drop box for SMW5 wedge housing                  |
| SB00255A01 | Beam side mount 450mm drop to suit SMW5 wedge housing             |
| SB00268A01 | Swivel base mount right angle single spigot 750mm high 650mm wide |
| SB00536A02 | Wall mount quad bracket 340mm                                     |
| SB00536A04 | Wall mount quad bracket 525mm                                     |
| SB00536A06 | Right angle wall mount quad bracket 525mm Right hand              |
| SB00536A08 | Right angle wall mount quad bracket 525mm Left hand               |
| SB00662A01 | Roof mount quad bracket 250mm drop                                |
| SB00662A02 | Roof mount quad bracket 600mm drop                                |
| SB00738A10 | Pole top mount on centre gooseneck 1.5" NPT                       |
| SB00762A01 | Goose neck with mount plate and electrical box 1.5" NPT           |
| SB00762A07 | Pole top goose neck with accessory extension 1.5" NPT             |
| SB00762A08 | Pole top goose neck 1.5" NPT                                      |
| SB00762A09 | Wall mount goose neck 1.5"NPT                                     |
| SB00762A10 | Plinth mount spigot for goose neck bkt                            |
| SB00776A01 | Roof mount quad cam bracket 500mm drop 5° angle                   |
| SB00776A02 | Roof mount quad cam bracket 100mm drop 5° angle                   |
| SB00776A03 | Roof mount quad cam bracket 800mm drop 5° angle                   |
| SB00776A04 | Roof mount dual cam bracket 500mm drop 5° angle                   |
| SB00776A05 | Roof mount dual cam bracket 300mm drop 5° angle                   |
| SB00776A06 | Roof mount dual cam bracket 600mm drop 5° angle                   |
| SB00776A07 | Roof mount dome cam bracket 500mm drop 5° angle                   |
| SB00776A08 | Roof mount dome cam bracket 250mm drop 5° angle                   |
| SB00776A09 | Roof mount quad cam bracket 300mm drop 5° angle                   |
| SB00776A10 | Roof mount dome cam bracket 300mm drop 5° angle                   |
| SB00776A11 | Roof mount 1.5" NPT threaded bracket 300mm drop 5° angle          |
| SB00776A12 | Roof mount 1.5" NPT threaded bracket 300mm drop                   |
| SB00794A02 | Right angle bracket 150mm out, 175mm drop dual cam                |
| SB00804A01 | Roof mount quad cam bracket 200mm drop 5° angle                   |
| SB00804A02 | Roof mount quad cam bracket 250mm drop                            |
| SB00804A04 | Roof mount quad cam bracket 190mm drop 20° angle                  |
| SB00804A05 | Roof mount dual cam bracket 190mm drop 20° angle                  |
| SB00804A08 | Roof mount dome cam bracket 350mm drop                            |
|            |                                                                   |
|            |                                                                   |
|            |                                                                   |
|            |                                                                   |
|            |                                                                   |
|            |                                                                   |
|            |                                                                   |
|            |                                                                   |
|            |                                                                   |
|            |                                                                   |
|            |                                                                   |
|            |                                                                   |
|            |                                                                   |