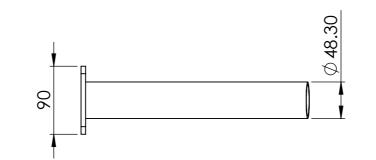

| UNLESS OTHERWISE SPECIFIED; PROPRIETARY AN                                                            | D CONFIDENTIAL                                          | DEBUR AND            | DO NOT SCALE DRAWING | REVISION                               |    |
|-------------------------------------------------------------------------------------------------------|---------------------------------------------------------|----------------------|----------------------|----------------------------------------|----|
| DIMENSIONS ARE IN MILLIMETERS<br>IN THIS DRAWING<br>PROPERTY OF SEE<br>ANY REPRODUCT<br>WHOLE WITHOUT | IS THE SOLE<br>SECURITY PTY LTD.<br>ION IN PART OR AS A | BREAK SHARP<br>EDGES | 11                   | SPE                                    |    |
| NAME SIGNATURE DATE   DRAWN ADC 14/10/2016                                                            |                                                         |                      |                      | SECURIT<br>SECURY & EQUIPMENT ENCLOSUR |    |
| Steel galvanised                                                                                      | <sup>Weight</sup><br>5.5kg                              |                      | DWG NO.              | SB00211A30                             | A3 |
|                                                                                                       |                                                         |                      | SCALE:1:5            | SHEET 21 OF 84                         |    |