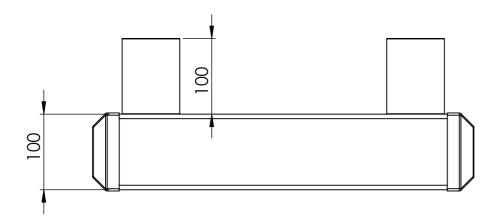

| SB00211A02 | Single spigot bracket for 100mm square pole                            |
|------------|------------------------------------------------------------------------|
| SB00211A03 | Double spigot bracket for 100mm square pole, 350mm ctrs                |
| SB00211A04 | Triple spigot bracket for 100mm square pole                            |
| SB00211A05 | Single spigot bracket for Octagonal pole                               |
| SB00211A06 | Double spigot bracket for Octagonal pole                               |
| SB00211A07 | Triple spigot bracket for Octagonal pole                               |
| SB00211A08 | Double spigot bracket for pole top mounting                            |
| SB00211A09 | Triple spigot bracket for pole top mounting, 500mm ctrs                |
| SB00211A11 | Single spigot bracket for wall mounting 180mm                          |
| SB00211A12 | Double spigot bracket for wall mounting, parallel to wall              |
| SB00211P13 | Triple spigot bracket for wall mounting, parallel to wall              |
| SB00211A14 | Single spigot pole top mount 600mm offset                              |
| SB00211A16 | Single spigot wall mount 1.0m offset                                   |
| SB00211A21 | Double spigot bracket for 100mm square pole, 500mm ctrs                |
| SB00211A23 | Single spigot bracket for wall mounting 300mm                          |
| SB00211A24 | Triple spigot bracket for pole top mounting, 700mm ctrs                |
| SB00211A25 | Quadruple spigot bracket for pole top mounting                         |
| SB00211A26 | Wall mount right angle bracket single spigot left hand 650mm           |
| SB00211A27 | Wall mount right angle bracket single spigot right hand 650mm          |
| SB00211A29 | Pole top mount 1.5" NPT thread 350mm                                   |
| SB00211A30 | Pole top mount 1.5" NPT thread 350mm with single spigot                |
| SB00211A31 | Pole top mount dual bullet camera                                      |
| SB00211A33 | Pole top mount PTZ                                                     |
| SB00211A34 | Wall mount 1.5" NPT 300mm                                              |
| SB00211A35 | Pole top mount PTZ 45-degree angle                                     |
| SB00211A38 | Wall mount single spigot 500mm                                         |
| SB00211A41 | Wall mount single spigot 180mm extended spigot 220mm                   |
| SB00211A43 | 60mm pole mount single spigot 300mm extended spigot 220mm              |
| SB00211A44 | 100mm square pole mount double spigot 1.7m long                        |
| SB00211A46 | Single spigot bracket for wall mounting 180mm spigot extended to 900mm |
| SB00211A48 | Pole top mount Dual camera 375mm                                       |
| SB00211A50 | Wall mount single spigot with 1.5 NPT thread dropper 500mm             |
| SB00211A52 | 200mm square pole mount single spigot                                  |
| SB00211A54 | Pole top mount double spigot with double 1.5 NPT droppers 800mm        |
| SB00211A60 | Wall mount single spigot with 1.5"NPT dropper 375mm                    |
| SB00211A62 | Wall mount with 1.5"NPT dropper 375mm                                  |
| SB00211A64 | Wall mount dual camera 375mm                                           |
| SB00211A66 | 100mm square pole mount with 1.5" NPT dropper 250mm                    |
| SB00211A68 | Slim line wall mount single spigot 300mm                               |
| SB00211A70 | Pole top mount 400mm height extended, 1.5" NPT dropper 350mm           |
| SB00211A72 | Single spigot wall mount, slim line, extended mount plate 180mm        |
| SB00211A76 | Wall mount hinged, +/- 90° 1.5" NPT dropper 2.0m                       |
| SB00217A05 | Roof mount 15° mount box for SMW5 wedge housing                        |
| SB00217A06 | Roof mount 50mm drop box for SMW5 wedge housing                        |
| SB00217A07 | Offset roof mount bracket to drop SMW5 wedge housing 300mm             |
| SB00217A08 | Centralised roof mount bracket to drop SMW5 wedge housing 300mm        |
| SB00217A10 | Double spigot, 300mm offset, 450mm to suit 100mm square pole           |