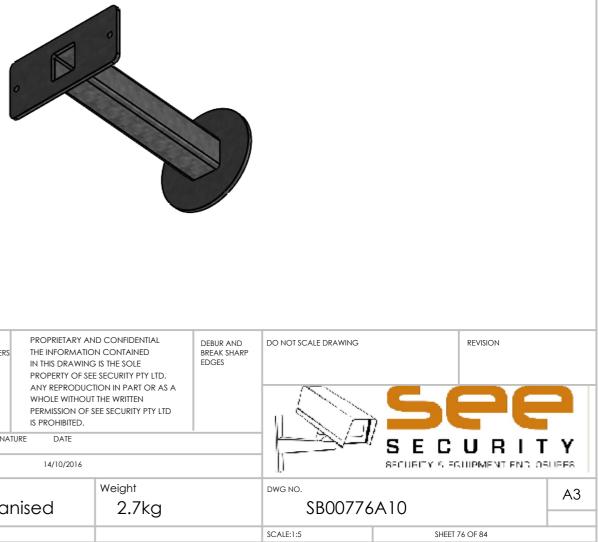

| UNLESS OTHERWISE SPECIFIED; PROPRIETARY AN                                                            | D CONFIDENTIAL                                          | DEBUR AND            | DO NOT SCALE DRAWING | REVISION                               |    |
|-------------------------------------------------------------------------------------------------------|---------------------------------------------------------|----------------------|----------------------|----------------------------------------|----|
| DIMENSIONS ARE IN MILLIMETERS<br>IN THIS DRAWING<br>PROPERTY OF SEE<br>ANY REPRODUCT<br>WHOLE WITHOUT | IS THE SOLE<br>SECURITY PTY LTD.<br>ION IN PART OR AS A | BREAK SHARP<br>EDGES | 11                   | SPE                                    |    |
| NAME SIGNATURE DATE   DRAWN ADC 14/10/2016                                                            |                                                         |                      |                      | SECURIT<br>SECURY & EQUIPMENT ENCLOSUR |    |
| Steel galvanised                                                                                      | <sup>Weight</sup><br>5.5kg                              |                      | DWG NO.              | SB00211A30                             | A3 |
|                                                                                                       |                                                         |                      | SCALE:1:5            | SHEET 21 OF 84                         |    |