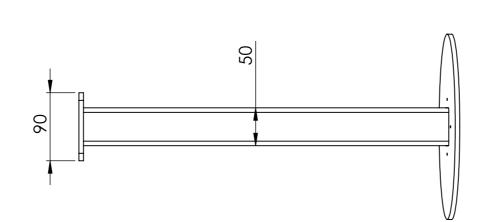

| SB00221A03 | Wall mount angle bracket to suit SMW5 wedge housing               |
|------------|-------------------------------------------------------------------|
| SB00248A02 | Double spigot, 200mm centres, 360mm to suit 100mm square pole     |
| SB00248A03 | Concentric double spigot pole top mount 550mm                     |
| SB00250A02 | Wall mount double spigot 210mm centres, 500mm                     |
| SB00250A03 | Roof mount 150mm drop box for SMW5 wedge housing                  |
| SB00255A01 | Beam side mount 450mm drop to suit SMW5 wedge housing             |
| SB00268A01 | Swivel base mount right angle single spigot 750mm high 650mm wide |
| SB00536A02 | Wall mount quad bracket 340mm                                     |
| SB00536A04 | Wall mount quad bracket 525mm                                     |
| SB00536A06 | Right angle wall mount quad bracket 525mm Right hand              |
| SB00536A08 | Right angle wall mount quad bracket 525mm Left hand               |
| SB00662A01 | Roof mount quad bracket 250mm drop                                |
| SB00662A02 | Roof mount quad bracket 600mm drop                                |
| SB00738A10 | Pole top mount on centre gooseneck 1.5" NPT                       |
| SB00762A01 | Goose neck with mount plate and electrical box 1.5" NPT           |
| SB00762A07 | Pole top goose neck with accessory extension 1.5" NPT             |
| SB00762A08 | Pole top goose neck 1.5" NPT                                      |
| SB00762A09 | Wall mount goose neck 1.5"NPT                                     |
| SB00762A10 | Plinth mount spigot for goose neck bkt                            |
| SB00776A01 | Roof mount quad cam bracket 500mm drop 5° angle                   |
| SB00776A02 | Roof mount quad cam bracket 100mm drop 5° angle                   |
| SB00776A03 | Roof mount quad cam bracket 800mm drop 5° angle                   |
| SB00776A04 | Roof mount dual cam bracket 500mm drop 5° angle                   |
| SB00776A05 | Roof mount dual cam bracket 300mm drop 5° angle                   |
| SB00776A06 | Roof mount dual cam bracket 600mm drop 5° angle                   |
| SB00776A07 | Roof mount dome cam bracket 500mm drop 5° angle                   |
| SB00776A08 | Roof mount dome cam bracket 250mm drop 5° angle                   |
| SB00776A09 | Roof mount quad cam bracket 300mm drop 5° angle                   |
| SB00776A10 | Roof mount dome cam bracket 300mm drop 5° angle                   |
| SB00776A11 | Roof mount 1.5" NPT threaded bracket 300mm drop 5° angle          |
| SB00776A12 | Roof mount 1.5" NPT threaded bracket 300mm drop                   |
| SB00794A02 | Right angle bracket 150mm out, 175mm drop dual cam                |
| SB00804A01 | Roof mount quad cam bracket 200mm drop 5° angle                   |
| SB00804A02 | Roof mount quad cam bracket 250mm drop                            |
| SB00804A04 | Roof mount quad cam bracket 190mm drop 20° angle                  |
| SB00804A05 | Roof mount dual cam bracket 190mm drop 20° angle                  |
| SB00804A08 | Roof mount dome cam bracket 350mm drop                            |
|            |                                                                   |
|            |                                                                   |
|            |                                                                   |
|            |                                                                   |
|            |                                                                   |
|            |                                                                   |
|            |                                                                   |
|            |                                                                   |
|            |                                                                   |
|            |                                                                   |
|            |                                                                   |
|            |                                                                   |
|            |                                                                   |