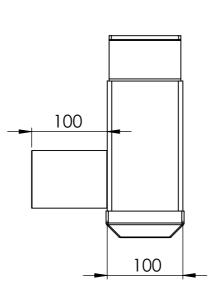

| SB00211A02 | Single spigot bracket for 100mm square pole                            |
|------------|------------------------------------------------------------------------|
| SB00211A03 | Double spigot bracket for 100mm square pole, 350mm ctrs                |
| SB00211A04 | Triple spigot bracket for 100mm square pole                            |
| SB00211A05 | Single spigot bracket for Octagonal pole                               |
| SB00211A06 | Double spigot bracket for Octagonal pole                               |
| SB00211A07 | Triple spigot bracket for Octagonal pole                               |
| SB00211A08 | Double spigot bracket for pole top mounting                            |
| SB00211A09 | Triple spigot bracket for pole top mounting, 500mm ctrs                |
| SB00211A11 | Single spigot bracket for wall mounting 180mm                          |
| SB00211A12 | Double spigot bracket for wall mounting, parallel to wall              |
| SB00211P13 | Triple spigot bracket for wall mounting, parallel to wall              |
| SB00211A14 | Single spigot pole top mount 600mm offset                              |
| SB00211A16 | Single spigot wall mount 1.0m offset                                   |
| SB00211A21 | Double spigot bracket for 100mm square pole, 500mm ctrs                |
| SB00211A23 | Single spigot bracket for wall mounting 300mm                          |
| SB00211A24 | Triple spigot bracket for pole top mounting, 700mm ctrs                |
| SB00211A25 | Quadruple spigot bracket for pole top mounting                         |
| SB00211A26 | Wall mount right angle bracket single spigot left hand 650mm           |
| SB00211A27 | Wall mount right angle bracket single spigot right hand 650mm          |
| SB00211A29 | Pole top mount 1.5" NPT thread 350mm                                   |
| SB00211A30 | Pole top mount 1.5" NPT thread 350mm with single spigot                |
| SB00211A31 | Pole top mount dual bullet camera                                      |
| SB00211A33 | Pole top mount PTZ                                                     |
| SB00211A34 | Wall mount 1.5" NPT 300mm                                              |
| SB00211A35 | Pole top mount PTZ 45-degree angle                                     |
| SB00211A38 | Wall mount single spigot 500mm                                         |
| SB00211A41 | Wall mount single spigot 180mm extended spigot 220mm                   |
| SB00211A43 | 60mm pole mount single spigot 300mm extended spigot 220mm              |
| SB00211A44 | 100mm square pole mount double spigot 1.7m long                        |
| SB00211A46 | Single spigot bracket for wall mounting 180mm spigot extended to 900mm |
| SB00211A48 | Pole top mount Dual camera 375mm                                       |
| SB00211A50 | Wall mount single spigot with 1.5 NPT thread dropper 500mm             |
| SB00211A52 | 200mm square pole mount single spigot                                  |
| SB00211A54 | Pole top mount double spigot with double 1.5 NPT droppers 800mm        |
| SB00211A60 | Wall mount single spigot with 1.5"NPT dropper 375mm                    |
| SB00211A62 | Wall mount with 1.5"NPT dropper 375mm                                  |
| SB00211A64 | Wall mount dual camera 375mm                                           |
| SB00211A66 | 100mm square pole mount with 1.5" NPT dropper 250mm                    |
| SB00211A68 | Slim line wall mount single spigot 300mm                               |
| SB00211A70 | Pole top mount 400mm height extended, 1.5" NPT dropper 350mm           |
| SB00211A72 | Single spigot wall mount, slim line, extended mount plate 180mm        |
| SB00211A76 | Wall mount hinged, +/- 90° 1.5" NPT dropper 2.0m                       |
| SB00217A05 | Roof mount 15° mount box for SMW5 wedge housing                        |
| SB00217A06 | Roof mount 50mm drop box for SMW5 wedge housing                        |
| SB00217A07 | Offset roof mount bracket to drop SMW5 wedge housing 300mm             |
| SB00217A08 | Centralised roof mount bracket to drop SMW5 wedge housing 300mm        |
| SB00217A10 | Double spigot, 300mm offset, 450mm to suit 100mm square pole           |