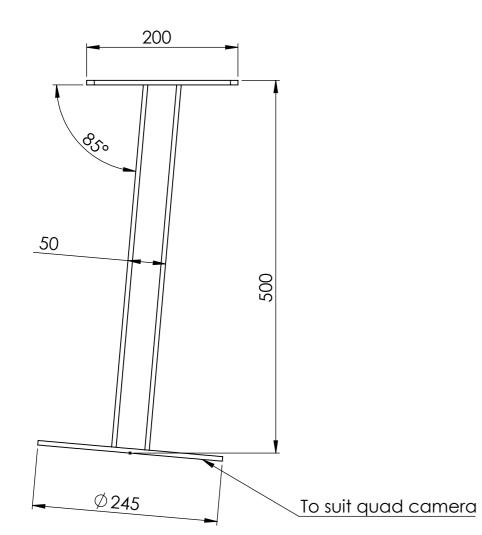

| UNLESS OTHERWISE SPECIFIED; PROPRIETARY AN                                                            | D CONFIDENTIAL                                          | DEBUR AND            | DO NOT SCALE DRAWING | REVISION                               |    |
|-------------------------------------------------------------------------------------------------------|---------------------------------------------------------|----------------------|----------------------|----------------------------------------|----|
| DIMENSIONS ARE IN MILLIMETERS<br>IN THIS DRAWING<br>PROPERTY OF SEE<br>ANY REPRODUCT<br>WHOLE WITHOUT | IS THE SOLE<br>SECURITY PTY LTD.<br>ION IN PART OR AS A | BREAK SHARP<br>EDGES | 11                   | SPE                                    |    |
| NAME SIGNATURE DATE   DRAWN ADC 14/10/2016                                                            |                                                         |                      |                      | SECURIT<br>SECURY & EQUIPMENT ENCLOSUR |    |
| Steel galvanised                                                                                      | <sup>Weight</sup><br>5.5kg                              |                      | DWG NO.              | SB00211A30                             | A3 |
|                                                                                                       |                                                         |                      | SCALE:1:5            | SHEET 21 OF 84                         |    |