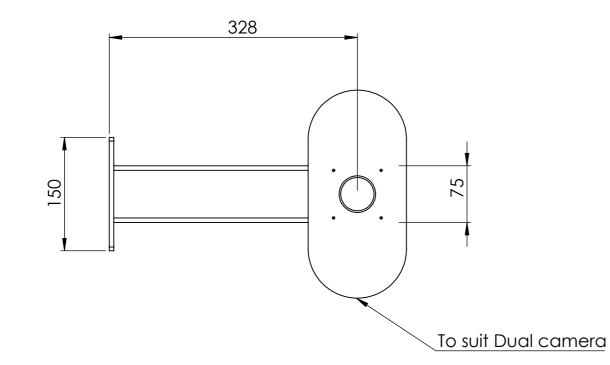

| UNLESS OTHERWISE SPECIFIED:<br>DIMENSIONS ARE IN MILLIMETERS | PROPRIETARY AND CONFIDENTIAL<br>S THE INFORMATION CONTAINED<br>IN THIS DRAWING IS THE SOLE<br>PROPERTY OF SEE SECURITY PTY LTD.<br>ANY REPRODUCTION IN PART OR AS A<br>WHOLE WITHOUT THE WRITTEN<br>PERMISSION OF SEE SECURITY PTY LTD<br>IS PROHIBITED. |                            | DEBUR AND<br>BREAK SHARP<br>EDGES |
|--------------------------------------------------------------|----------------------------------------------------------------------------------------------------------------------------------------------------------------------------------------------------------------------------------------------------------|----------------------------|-----------------------------------|
| NAME SIGNA                                                   | TURE DATE                                                                                                                                                                                                                                                |                            |                                   |
| DRAWN ADC                                                    | 14/10/2016                                                                                                                                                                                                                                               |                            |                                   |
| steel galvo                                                  | amised                                                                                                                                                                                                                                                   | <sup>Weight</sup><br>4.7kg |                                   |
|                                                              |                                                                                                                                                                                                                                                          |                            |                                   |