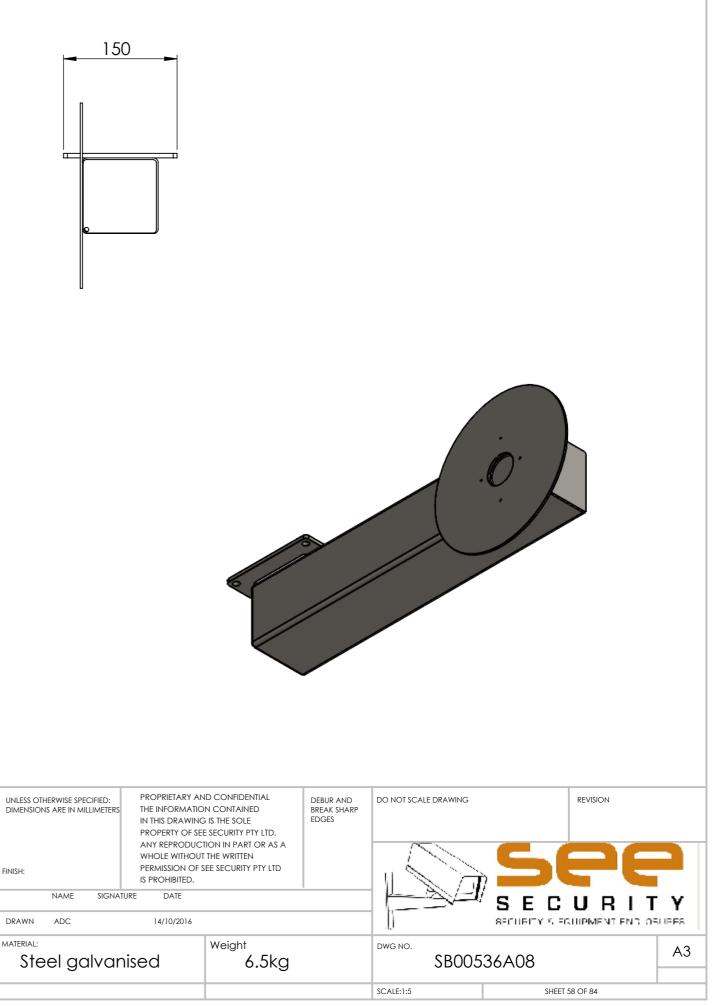

--------------------------------------------------------------------------------------------|--------------------------------------------------------------|-----------------------------------|
| DRAWN ADC<br>MATERIAL:<br>Steel galvani                                 | 14/10/2016                                                                                                                  | weight<br>6.5kg                                              |                                   |
|                                                                         |                                                                                                                             |                                                              |                                   |













| UNLESS OTHERWISE SPECIFIED:<br>DIMENSIONS ARE IN MILLIMETERS | THE INFORMATIO<br>IN THIS DRAWING<br>PROPERTY OF SEI<br>ANY REPRODUC<br>WHOLE WITHOUT | G IS THE SOLE<br>E SECURITY PTY LTD.<br>TION IN PART OR AS A | DEBUR AND<br>BREAK SHARP<br>EDGES |
|--------------------------------------------------------------|---------------------------------------------------------------------------------------|--------------------------------------------------------------|-----------------------------------|
| NAME SIGNA                                                   | TURE DATE                                                                             |                                                              | •                                 |
| DRAWN ADC