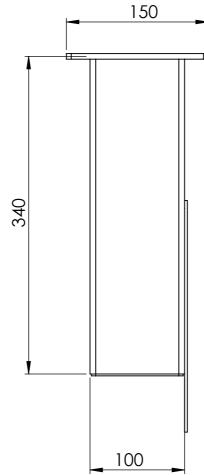

| SB00221A03 | Wall mount angle bracket to suit SMW5 wedge housing               |
|------------|-------------------------------------------------------------------|
| SB00248A02 | Double spigot, 200mm centres, 360mm to suit 100mm square pole     |
| SB00248A03 | Concentric double spigot pole top mount 550mm                     |
| SB00250A02 | Wall mount double spigot 210mm centres, 500mm                     |
| SB00250A03 | Roof mount 150mm drop box for SMW5 wedge housing                  |
| SB00255A01 | Beam side mount 450mm drop to suit SMW5 wedge housing             |
| SB00268A01 | Swivel base mount right angle single spigot 750mm high 650mm wide |
| SB00536A02 | Wall mount quad bracket 340mm                                     |
| SB00536A04 | Wall mount quad bracket 525mm                                     |
| SB00536A06 | Right angle wall mount quad bracket 525mm Right hand              |
| SB00536A08 | Right angle wall mount quad bracket 525mm Left hand               |
| SB00662A01 | Roof mount quad bracket 250mm drop                                |
| SB00662A02 | Roof mount quad bracket 600mm drop                                |
| SB00738A10 | Pole top mount on centre gooseneck 1.5" NPT                       |
| SB00762A01 | Goose neck with mount plate and electrical box 1.5" NPT           |
| SB00762A07 | Pole top goose neck with accessory extension 1.5" NPT             |
| SB00762A08 | Pole top goose neck 1.5" NPT                                      |
| SB00762A09 | Wall mount goose neck 1.5"NPT                                     |
| SB00762A10 | Plinth mount spigot for goose neck bkt                            |
| SB00776A01 | Roof mount quad cam bracket 500mm drop 5° angle                   |
| SB00776A02 | Roof mount quad cam bracket 100mm drop 5° angle                   |
| SB00776A03 | Roof mount quad cam bracket 800mm drop 5° angle                   |
| SB00776A04 | Roof mount dual cam bracket 500mm drop 5° angle                   |
| SB00776A05 | Roof mount dual cam bracket 300mm drop 5° angle                   |
| SB00776A06 | Roof mount dual cam bracket 600mm drop 5° angle                   |
| SB00776A07 | Roof mount dome cam bracket 500mm drop 5° angle                   |
| SB00776A08 | Roof mount dome cam bracket 250mm drop 5° angle                   |
| SB00776A09 | Roof mount quad cam bracket 300mm drop 5° angle                   |
| SB00776A10 | Roof mount dome cam bracket 300mm drop 5° angle                   |
| SB00776A11 | Roof mount 1.5" NPT threaded bracket 300mm drop 5° angle          |
| SB00776A12 | Roof mount 1.5" NPT threaded bracket 300mm drop                   |
| SB00794A02 | Right angle bracket 150mm out, 175mm drop dual cam                |
| SB00804A01 | Roof mount quad cam bracket 200mm drop 5° angle                   |
| SB00804A02 | Roof mount quad cam bracket 250mm drop                            |
| SB00804A04 | Roof mount quad cam bracket 190mm drop 20° angle                  |
| SB00804A05 | Roof mount dual cam bracket 190mm drop 20° angle                  |
| SB00804A08 | Roof mount dome cam bracket 350mm drop                            |
|            |                                                                   |
|            |                                                                   |
|            |                                                                   |
|            |                                                                   |
|            |                                                                   |
|            |                                                                   |
|            |                                                                   |
|            |                                                                   |
|            |                                                                   |
|            |                                                                   |
|            |                                                                   |
|            |                                                                   |
|            |                                                                   |