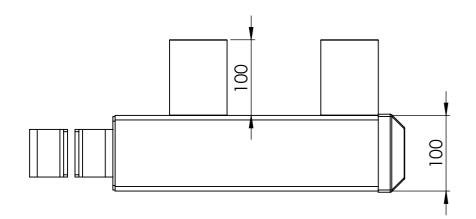

| SB00221A03 | Wall mount angle bracket to suit SMW5 wedge housing               |
|------------|-------------------------------------------------------------------|
| SB00248A02 | Double spigot, 200mm centres, 360mm to suit 100mm square pole     |
| SB00248A03 | Concentric double spigot pole top mount 550mm                     |
| SB00250A02 | Wall mount double spigot 210mm centres, 500mm                     |
| SB00250A03 | Roof mount 150mm drop box for SMW5 wedge housing                  |
| SB00255A01 | Beam side mount 450mm drop to suit SMW5 wedge housing             |
| SB00268A01 | Swivel base mount right angle single spigot 750mm high 650mm wide |
| SB00536A02 | Wall mount quad bracket 340mm                                     |
| SB00536A04 | Wall mount quad bracket 525mm                                     |
| SB00536A06 | Right angle wall mount quad bracket 525mm Right hand              |
| SB00536A08 | Right angle wall mount quad bracket 525mm Left hand               |
| SB00662A01 | Roof mount quad bracket 250mm drop                                |
| SB00662A02 | Roof mount quad bracket 600mm drop                                |
| SB00738A10 | Pole top mount on centre gooseneck 1.5" NPT                       |
| SB00762A01 | Goose neck with mount plate and electrical box 1.5" NPT           |
| SB00762A07 | Pole top goose neck with accessory extension 1.5" NPT             |
| SB00762A08 | Pole top goose neck 1.5" NPT                                      |
| SB00762A09 | Wall mount goose neck 1.5"NPT                                     |
| SB00762A10 | Plinth mount spigot for goose neck bkt                            |
| SB00776A01 | Roof mount quad cam bracket 500mm drop 5° angle                   |
| SB00776A02 | Roof mount quad cam bracket 100mm drop 5° angle                   |
| SB00776A03 | Roof mount quad cam bracket 800mm drop 5° angle                   |
| SB00776A04 | Roof mount dual cam bracket 500mm drop 5° angle                   |
| SB00776A05 | Roof mount dual cam bracket 300mm drop 5° angle                   |
| SB00776A06 | Roof mount dual cam bracket 600mm drop 5° angle                   |
| SB00776A07 | Roof mount dome cam bracket 500mm drop 5° angle                   |
| SB00776A08 | Roof mount dome cam bracket 250mm drop 5° angle                   |
| SB00776A09 | Roof mount quad cam bracket 300mm drop 5° angle                   |
| SB00776A10 | Roof mount dome cam bracket 300mm drop 5° angle                   |
| SB00776A11 | Roof mount 1.5" NPT threaded bracket 300mm drop 5° angle          |
| SB00776A12 | Roof mount 1.5" NPT threaded bracket 300mm drop                   |
| SB00794A02 | Right angle bracket 150mm out, 175mm drop dual cam                |
| SB00804A01 | Roof mount quad cam bracket 200mm drop 5° angle                   |
| SB00804A02 | Roof mount quad cam bracket 250mm drop                            |
| SB00804A04 | Roof mount quad cam bracket 190mm drop 20° angle                  |
| SB00804A05 | Roof mount dual cam bracket 190mm drop 20° angle                  |
| SB00804A08 | Roof mount dome cam bracket 350mm drop                            |
|            |                                                                   |
|            |                                                                   |
|            |                                                                   |
|            |                                                                   |
|            |                                                                   |
|            |                                                                   |
|            |                                                                   |
|            |                                                                   |
|            |                                                                   |
|            |                                                                   |
|            |                                                                   |
|            |                                                                   |
|            |                                                                   |