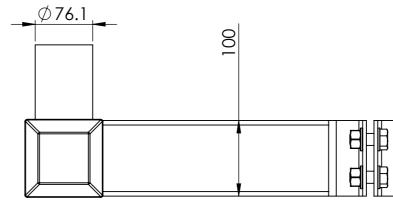

| SB00211A02 | Single spigot bracket for 100mm square pole                            |
|------------|------------------------------------------------------------------------|
| SB00211A03 | Double spigot bracket for 100mm square pole, 350mm ctrs                |
| SB00211A04 | Triple spigot bracket for 100mm square pole                            |
| SB00211A05 | Single spigot bracket for Octagonal pole                               |
| SB00211A06 | Double spigot bracket for Octagonal pole                               |
| SB00211A07 | Triple spigot bracket for Octagonal pole                               |
| SB00211A08 | Double spigot bracket for pole top mounting                            |
| SB00211A09 | Triple spigot bracket for pole top mounting, 500mm ctrs                |
| SB00211A11 | Single spigot bracket for wall mounting 180mm                          |
| SB00211A12 | Double spigot bracket for wall mounting, parallel to wall              |
| SB00211P13 | Triple spigot bracket for wall mounting, parallel to wall              |
| SB00211A14 | Single spigot pole top mount 600mm offset                              |
| SB00211A16 | Single spigot wall mount 1.0m offset                                   |
| SB00211A21 | Double spigot bracket for 100mm square pole, 500mm ctrs                |
| SB00211A23 | Single spigot bracket for wall mounting 300mm                          |
| SB00211A24 | Triple spigot bracket for pole top mounting, 700mm ctrs                |
| SB00211A25 | Quadruple spigot bracket for pole top mounting                         |
| SB00211A26 | Wall mount right angle bracket single spigot left hand 650mm           |
| SB00211A27 | Wall mount right angle bracket single spigot right hand 650mm          |
| SB00211A29 | Pole top mount 1.5" NPT thread 350mm                                   |
| SB00211A30 | Pole top mount 1.5" NPT thread 350mm with single spigot                |
| SB00211A31 | Pole top mount dual bullet camera                                      |
| SB00211A33 | Pole top mount PTZ                                                     |
| SB00211A34 | Wall mount 1.5" NPT 300mm                                              |
| SB00211A35 | Pole top mount PTZ 45-degree angle                                     |
| SB00211A38 | Wall mount single spigot 500mm                                         |
| SB00211A41 | Wall mount single spigot 180mm extended spigot 220mm                   |
| SB00211A43 | 60mm pole mount single spigot 300mm extended spigot 220mm              |
| SB00211A44 | 100mm square pole mount double spigot 1.7m long                        |
| SB00211A46 | Single spigot bracket for wall mounting 180mm spigot extended to 900mm |
| SB00211A48 | Pole top mount Dual camera 375mm                                       |
| SB00211A50 | Wall mount single spigot with 1.5 NPT thread dropper 500mm             |
| SB00211A52 | 200mm square pole mount single spigot                                  |
| SB00211A54 | Pole top mount double spigot with double 1.5 NPT droppers 800mm        |
| SB00211A60 | Wall mount single spigot with 1.5"NPT dropper 375mm                    |
| SB00211A62 | Wall mount with 1.5"NPT dropper 375mm                                  |
| SB00211A64 | Wall mount dual camera 375mm                                           |
| SB00211A66 | 100mm square pole mount with 1.5" NPT dropper 250mm                    |
| SB00211A68 | Slim line wall mount single spigot 300mm                               |
| SB00211A70 | Pole top mount 400mm height extended, 1.5" NPT dropper 350mm           |
| SB00211A72 | Single spigot wall mount, slim line, extended mount plate 180mm        |
| SB00211A76 | Wall mount hinged, +/- 90° 1.5" NPT dropper 2.0m                       |
| SB00217A05 | Roof mount 15° mount box for SMW5 wedge housing                        |
| SB00217A06 | Roof mount 50mm drop box for SMW5 wedge housing                        |
| SB00217A07 | Offset roof mount bracket to drop SMW5 wedge housing 300mm             |
| SB00217A08 | Centralised roof mount bracket to drop SMW5 wedge housing 300mm        |
| SB00217A10 | Double spigot, 300mm offset, 450mm to suit 100mm square pole           |