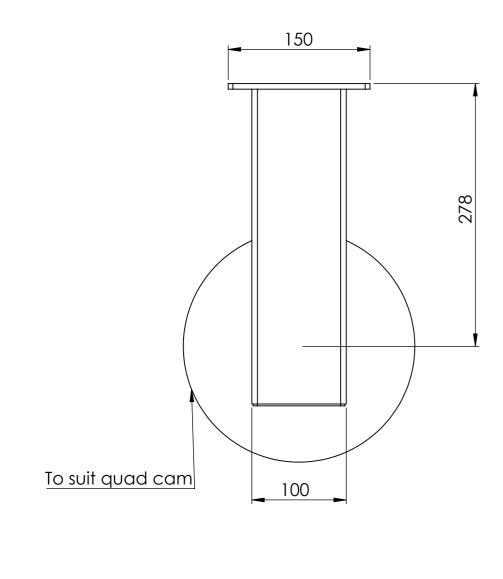

| SB00221A03 | Wall mount angle bracket to suit SMW5 wedge housing               |
|------------|-------------------------------------------------------------------|
| SB00248A02 | Double spigot, 200mm centres, 360mm to suit 100mm square pole     |
| SB00248A03 | Concentric double spigot pole top mount 550mm                     |
| SB00250A02 | Wall mount double spigot 210mm centres, 500mm                     |
| SB00250A03 | Roof mount 150mm drop box for SMW5 wedge housing                  |
| SB00255A01 | Beam side mount 450mm drop to suit SMW5 wedge housing             |
| SB00268A01 | Swivel base mount right angle single spigot 750mm high 650mm wide |
| SB00536A02 | Wall mount quad bracket 340mm                                     |
| SB00536A04 | Wall mount quad bracket 525mm                                     |
| SB00536A06 | Right angle wall mount quad bracket 525mm Right hand              |
| SB00536A08 | Right angle wall mount quad bracket 525mm Left hand               |
| SB00662A01 | Roof mount quad bracket 250mm drop                                |
| SB00662A02 | Roof mount quad bracket 600mm drop                                |
| SB00738A10 | Pole top mount on centre gooseneck 1.5" NPT                       |
| SB00762A01 | Goose neck with mount plate and electrical box 1.5" NPT           |
| SB00762A07 | Pole top goose neck with accessory extension 1.5" NPT             |
| SB00762A08 | Pole top goose neck 1.5" NPT                                      |
| SB00762A09 | Wall mount goose neck 1.5"NPT                                     |
| SB00762A10 | Plinth mount spigot for goose neck bkt                            |
| SB00776A01 | Roof mount quad cam bracket 500mm drop 5° angle                   |
| SB00776A02 | Roof mount quad cam bracket 100mm drop 5° angle                   |
| SB00776A03 | Roof mount quad cam bracket 800mm drop 5° angle                   |
| SB00776A04 | Roof mount dual cam bracket 500mm drop 5° angle                   |
| SB00776A05 | Roof mount dual cam bracket 300mm drop 5° angle                   |
| SB00776A06 | Roof mount dual cam bracket 600mm drop 5° angle                   |
| SB00776A07 | Roof mount dome cam bracket 500mm drop 5° angle                   |
| SB00776A08 | Roof mount dome cam bracket 250mm drop 5° angle                   |
| SB00776A09 | Roof mount quad cam bracket 300mm drop 5° angle                   |
| SB00776A10 | Roof mount dome cam bracket 300mm drop 5° angle                   |
| SB00776A11 | Roof mount 1.5" NPT threaded bracket 300mm drop 5° angle          |
| SB00776A12 | Roof mount 1.5" NPT threaded bracket 300mm drop                   |
| SB00794A02 | Right angle bracket 150mm out, 175mm drop dual cam                |
| SB00804A01 | Roof mount quad cam bracket 200mm drop 5° angle                   |
| SB00804A02 | Roof mount quad cam bracket 250mm drop                            |
| SB00804A04 | Roof mount quad cam bracket 190mm drop 20° angle                  |
| SB00804A05 | Roof mount dual cam bracket 190mm drop 20° angle                  |
| SB00804A08 | Roof mount dome cam bracket 350mm drop                            |
|            |                                                                   |
|            |                                                                   |
|            |                                                                   |
|            |                                                                   |
|            |                                                                   |
|            |                                                                   |
|            |                                                                   |
|            |                                                                   |
|            |                                                                   |
|            |                                                                   |
|            |                                                                   |
|            |                                                                   |
|            |                                                                   |