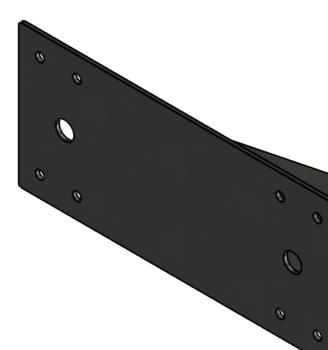

| SB00221A03 | Wall mount angle bracket to suit SMW5 wedge housing               |
|------------|-------------------------------------------------------------------|
| SB00248A02 | Double spigot, 200mm centres, 360mm to suit 100mm square pole     |
| SB00248A03 | Concentric double spigot pole top mount 550mm                     |
| SB00250A02 | Wall mount double spigot 210mm centres, 500mm                     |
| SB00250A03 | Roof mount 150mm drop box for SMW5 wedge housing                  |
| SB00255A01 | Beam side mount 450mm drop to suit SMW5 wedge housing             |
| SB00268A01 | Swivel base mount right angle single spigot 750mm high 650mm wide |
| SB00536A02 | Wall mount quad bracket 340mm                                     |
| SB00536A04 | Wall mount quad bracket 525mm                                     |
| SB00536A06 | Right angle wall mount quad bracket 525mm Right hand              |
| SB00536A08 | Right angle wall mount quad bracket 525mm Left hand               |
| SB00662A01 | Roof mount quad bracket 250mm drop                                |
| SB00662A02 | Roof mount quad bracket 600mm drop                                |
| SB00738A10 | Pole top mount on centre gooseneck 1.5" NPT                       |
| SB00762A01 | Goose neck with mount plate and electrical box 1.5" NPT           |
| SB00762A07 | Pole top goose neck with accessory extension 1.5" NPT             |
| SB00762A08 | Pole top goose neck 1.5" NPT                                      |
| SB00762A09 | Wall mount goose neck 1.5"NPT                                     |
| SB00762A10 | Plinth mount spigot for goose neck bkt                            |
| SB00776A01 | Roof mount quad cam bracket 500mm drop 5° angle                   |
| SB00776A02 | Roof mount quad cam bracket 100mm drop 5° angle                   |
| SB00776A03 | Roof mount quad cam bracket 800mm drop 5° angle                   |
| SB00776A04 | Roof mount dual cam bracket 500mm drop 5° angle                   |
| SB00776A05 | Roof mount dual cam bracket 300mm drop 5° angle                   |
| SB00776A06 | Roof mount dual cam bracket 600mm drop 5° angle                   |
| SB00776A07 | Roof mount dome cam bracket 500mm drop 5° angle                   |
| SB00776A08 | Roof mount dome cam bracket 250mm drop 5° angle                   |
| SB00776A09 | Roof mount quad cam bracket 300mm drop 5° angle                   |
| SB00776A10 | Roof mount dome cam bracket 300mm drop 5° angle                   |
| SB00776A11 | Roof mount 1.5" NPT threaded bracket 300mm drop 5° angle          |
| SB00776A12 | Roof mount 1.5" NPT threaded bracket 300mm drop                   |
| SB00794A02 | Right angle bracket 150mm out, 175mm drop dual cam                |
| SB00804A01 | Roof mount quad cam bracket 200mm drop 5° angle                   |
| SB00804A02 | Roof mount quad cam bracket 250mm drop                            |
| SB00804A04 | Roof mount quad cam bracket 190mm drop 20° angle                  |
| SB00804A05 | Roof mount dual cam bracket 190mm drop 20° angle                  |
| SB00804A08 | Roof mount dome cam bracket 350mm drop                            |
|            |                                                                   |
|            |                                                                   |
|            |                                                                   |
|            |                                                                   |
|            |                                                                   |
|            |                                                                   |
|            |                                                                   |
|            |                                                                   |
|            |                                                                   |
|            |                                                                   |
|            |                                                                   |
|            |                                                                   |
|            |                                                                   |