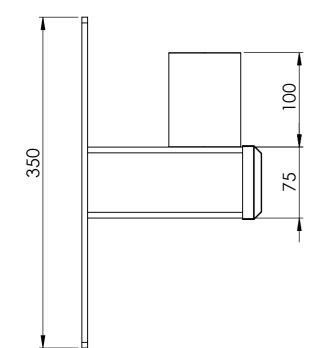

|                                   |
| <sup>MATERIAL:</sup><br>Steel galvar                         | nised                                                                                                                                                                                                                                                    | weight<br>6.2kg |                                   |
|                                                              |                                                                                                                                                                                                                                                          |                 |                                   |









| DRAWN ADC<br>MATERIAL:<br>Steel galvar                                                                          | nised Weig                                                                                                                                                                                | <sup>ght</sup><br>3.5 kg |                          |
|-----------------------------------------------------------------------------------------------------------------|-------------------------------------------------------------------------------------------------------------------------------------------------------------------------------------------|--------------------------|--------------------------|
| NAME SIGNA