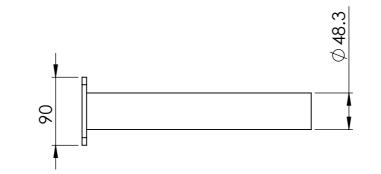

| UNLESS OTHERWISE SPECIFIED:<br>DIMENSIONS ARE IN MILLIMETERS<br>FINISH:<br>NAME<br>SIGNATURE<br>DIMENSIONS ARE IN MILLIMETERS<br>PROPERTY OF SEE SECURITY PTY LTD.<br>ANY REPRODUCTION IN PART OR AS A<br>WHOLE WITHOUT THE WRITTEN<br>PERMISSION OF SEE SECURITY PTY LTD<br>IS PROHIBITED.<br>DATE |            | DEBUR AND<br>BREAK SHARP<br>EDGES | BREAK SHARP<br>EDGES |           | 2                                       |    |
|-----------------------------------------------------------------------------------------------------------------------------------------------------------------------------------------------------------------------------------------------------------------------------------------------------|------------|-----------------------------------|----------------------|-----------|-----------------------------------------|----|
| DRAWN ADC                                                                                                                                                                                                                                                                                           | 14/10/2016 |                                   |                      |           | SECURIT<br>SECURITY & EQUIPMENT ENCLOSE | -  |
| MATERIAL:<br>SB00211A02                                                                                                                                                                                                                                                                             | 2          | Weight<br>4kg                     |                      | DWG NO.   | SB00211A02                              | A3 |
|                                                                                                                                                                                                                                                                                                     |            |                                   |                      | SCALE:1:5 | SHEET 1 OF 84                           | _  |