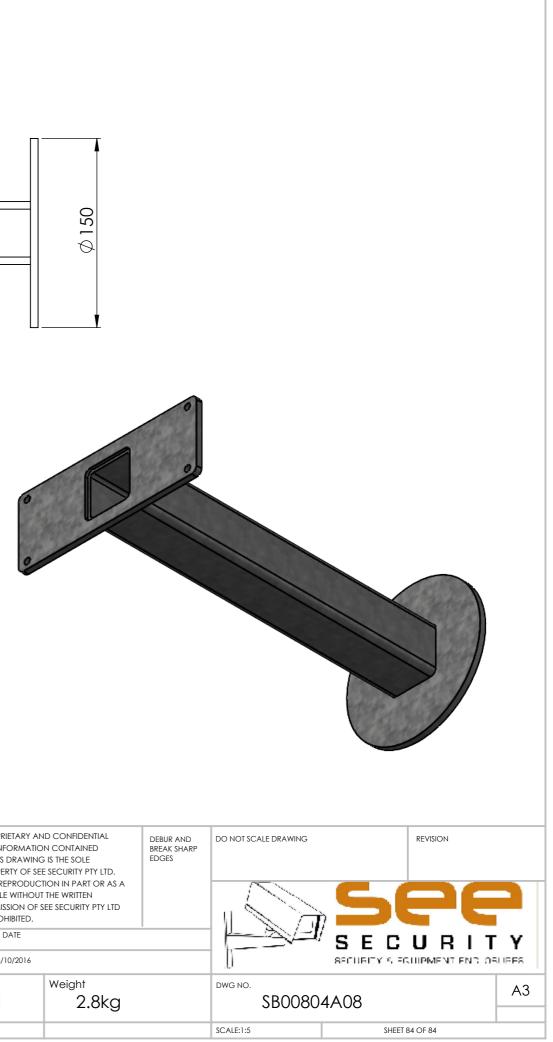

| SB00221A03 | Wall mount angle bracket to suit SMW5 wedge housing               |
|------------|-------------------------------------------------------------------|
| SB00248A02 | Double spigot, 200mm centres, 360mm to suit 100mm square pole     |
| SB00248A03 | Concentric double spigot pole top mount 550mm                     |
| SB00250A02 | Wall mount double spigot 210mm centres, 500mm                     |
| SB00250A03 | Roof mount 150mm drop box for SMW5 wedge housing                  |
| SB00255A01 | Beam side mount 450mm drop to suit SMW5 wedge housing             |
| SB00268A01 | Swivel base mount right angle single spigot 750mm high 650mm wide |
| SB00536A02 | Wall mount quad bracket 340mm                                     |
| SB00536A04 | Wall mount quad bracket 525mm                                     |
| SB00536A06 | Right angle wall mount quad bracket 525mm Right hand              |
| SB00536A08 | Right angle wall mount quad bracket 525mm Left hand               |
| SB00662A01 | Roof mount quad bracket 250mm drop                                |
| SB00662A02 | Roof mount quad bracket 600mm drop                                |
| SB00738A10 | Pole top mount on centre gooseneck 1.5" NPT                       |
| SB00762A01 | Goose neck with mount plate and electrical box 1.5" NPT           |
| SB00762A07 | Pole top goose neck with accessory extension 1.5" NPT             |
| SB00762A08 | Pole top goose neck 1.5" NPT                                      |
| SB00762A09 | Wall mount goose neck 1.5"NPT                                     |
| SB00762A10 | Plinth mount spigot for goose neck bkt                            |
| SB00776A01 | Roof mount quad cam bracket 500mm drop 5° angle                   |
| SB00776A02 | Roof mount quad cam bracket 100mm drop 5° angle                   |
| SB00776A03 | Roof mount quad cam bracket 800mm drop 5° angle                   |
| SB00776A04 | Roof mount dual cam bracket 500mm drop 5° angle                   |
| SB00776A05 | Roof mount dual cam bracket 300mm drop 5° angle                   |
| SB00776A06 | Roof mount dual cam bracket 600mm drop 5° angle                   |
| SB00776A07 | Roof mount dome cam bracket 500mm drop 5° angle                   |
| SB00776A08 | Roof mount dome cam bracket 250mm drop 5° angle                   |
| SB00776A09 | Roof mount quad cam bracket 300mm drop 5° angle                   |
| SB00776A10 | Roof mount dome cam bracket 300mm drop 5° angle                   |
| SB00776A11 | Roof mount 1.5" NPT threaded bracket 300mm drop 5° angle          |
| SB00776A12 | Roof mount 1.5" NPT threaded bracket 300mm drop                   |
| SB00794A02 | Right angle bracket 150mm out, 175mm drop dual cam                |
| SB00804A01 | Roof mount quad cam bracket 200mm drop 5° angle                   |
| SB00804A02 | Roof mount quad cam bracket 250mm drop                            |
| SB00804A04 | Roof mount quad cam bracket 190mm drop 20° angle                  |
| SB00804A05 | Roof mount dual cam bracket 190mm drop 20° angle                  |
| SB00804A08 | Roof mount dome cam bracket 350mm drop                            |
|            |                                                                   |
|            |                                                                   |
|            |                                                                   |
|            |                                                                   |
|            |                                                                   |
|            |                                                                   |
|            |                                                                   |
|            |                                                                   |
|            |                                                                   |
|            |                                                                   |
|            |                                                                   |
|            |                                                                   |
|            |                                                                   |