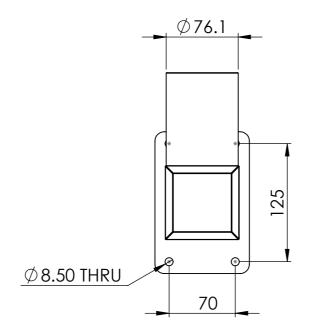

| UNLESS OTHERWISE SPECIFIED:<br>DIMENSIONS ARE IN MILLIMETERS<br>FINISH:<br>NAME<br>SIGNATURE<br>DIMENSIONS ARE IN MILLIMETERS<br>PROPERTY OF SEE SECURITY PTY LTD.<br>ANY REPRODUCTION IN PART OR AS A<br>WHOLE WITHOUT THE WRITTEN<br>PERMISSION OF SEE SECURITY PTY LTD<br>IS PROHIBITED.<br>DATE |            | DEBUR AND<br>BREAK SHARP<br>EDGES | BREAK SHARP<br>EDGES |           | 2                                       |    |
|-----------------------------------------------------------------------------------------------------------------------------------------------------------------------------------------------------------------------------------------------------------------------------------------------------|------------|-----------------------------------|----------------------|-----------|-----------------------------------------|----|
| DRAWN ADC                                                                                                                                                                                                                                                                                           | 14/10/2016 |                                   |                      |           | SECURIT<br>SECURITY & EQUIPMENT ENCLOSE | -  |
| MATERIAL:<br>SB00211A02                                                                                                                                                                                                                                                                             | 2          | Weight<br>4kg                     |                      | DWG NO.   | SB00211A02                              | A3 |
|                                                                                                                                                                                                                                                                                                     |            |                                   |                      | SCALE:1:5 | SHEET 1 OF 84                           | _  |

To suit 100mm square pole

Ø**76.**1 10 10

| UNLESS OTHERWISE SPECIFIED:<br>DIMENSIONS ARE IN MILLIMETERS<br>FINISH: | PROPRIETARY AN<br>THE INFORMATIO<br>IN THIS DRAWING<br>PROPERTY OF SEE<br>ANY REPRODUCT<br>WHOLE WITHOUT<br>PERMISSION OF S<br>IS PROHIBITED. | DEBUR AND<br>BREAK SHARP<br>EDGES |   |
|-------------------------------------------------------------------------|-----------------------------------------------------------------------------------------------------------------------------------------------|-----------------------------------|---|
| NAME SIGNA                                                              | TURE DATE                                                                                                                                     |                                   | U |
| MATERIAL:<br>Steel galvo                                                | inised                                                                                                                                        | weight<br>6.7kg                   |   |
|                                                                         |                                                                                                                                               |                                   |   |