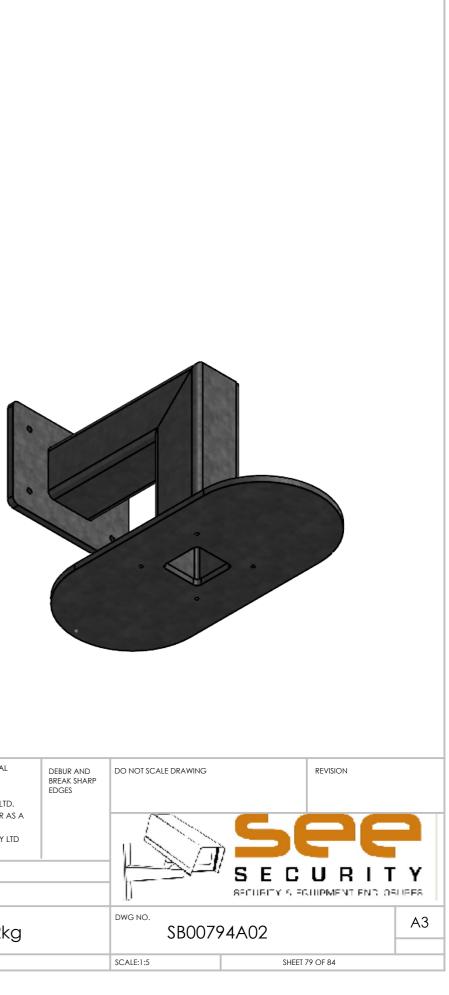

| SB00221A03 | Wall mount angle bracket to suit SMW5 wedge housing               |
|------------|-------------------------------------------------------------------|
| SB00248A02 | Double spigot, 200mm centres, 360mm to suit 100mm square pole     |
| SB00248A03 | Concentric double spigot pole top mount 550mm                     |
| SB00250A02 | Wall mount double spigot 210mm centres, 500mm                     |
| SB00250A03 | Roof mount 150mm drop box for SMW5 wedge housing                  |
| SB00255A01 | Beam side mount 450mm drop to suit SMW5 wedge housing             |
| SB00268A01 | Swivel base mount right angle single spigot 750mm high 650mm wide |
| SB00536A02 | Wall mount quad bracket 340mm                                     |
| SB00536A04 | Wall mount quad bracket 525mm                                     |
| SB00536A06 | Right angle wall mount quad bracket 525mm Right hand              |
| SB00536A08 | Right angle wall mount quad bracket 525mm Left hand               |
| SB00662A01 | Roof mount quad bracket 250mm drop                                |
| SB00662A02 | Roof mount quad bracket 600mm drop                                |
| SB00738A10 | Pole top mount on centre gooseneck 1.5" NPT                       |
| SB00762A01 | Goose neck with mount plate and electrical box 1.5" NPT           |
| SB00762A07 | Pole top goose neck with accessory extension 1.5" NPT             |
| SB00762A08 | Pole top goose neck 1.5" NPT                                      |
| SB00762A09 | Wall mount goose neck 1.5"NPT                                     |
| SB00762A10 | Plinth mount spigot for goose neck bkt                            |
| SB00776A01 | Roof mount quad cam bracket 500mm drop 5° angle                   |
| SB00776A02 | Roof mount quad cam bracket 100mm drop 5° angle                   |
| SB00776A03 | Roof mount quad cam bracket 800mm drop 5° angle                   |
| SB00776A04 | Roof mount dual cam bracket 500mm drop 5° angle                   |
| SB00776A05 | Roof mount dual cam bracket 300mm drop 5° angle                   |
| SB00776A06 | Roof mount dual cam bracket 600mm drop 5° angle                   |
| SB00776A07 | Roof mount dome cam bracket 500mm drop 5° angle                   |
| SB00776A08 | Roof mount dome cam bracket 250mm drop 5° angle                   |
| SB00776A09 | Roof mount quad cam bracket 300mm drop 5° angle                   |
| SB00776A10 | Roof mount dome cam bracket 300mm drop 5° angle                   |
| SB00776A11 | Roof mount 1.5" NPT threaded bracket 300mm drop 5° angle          |
| SB00776A12 | Roof mount 1.5" NPT threaded bracket 300mm drop                   |
| SB00794A02 | Right angle bracket 150mm out, 175mm drop dual cam                |
| SB00804A01 | Roof mount quad cam bracket 200mm drop 5° angle                   |
| SB00804A02 | Roof mount quad cam bracket 250mm drop                            |
| SB00804A04 | Roof mount quad cam bracket 190mm drop 20° angle                  |
| SB00804A05 | Roof mount dual cam bracket 190mm drop 20° angle                  |
| SB00804A08 | Roof mount dome cam bracket 350mm drop                            |
|            |                                                                   |
|            |                                                                   |
|            |                                                                   |
|            |                                                                   |
|            |                                                                   |
|            |                                                                   |
|            |                                                                   |
|            |                                                                   |
|            |                                                                   |
|            |                                                                   |
|            |                                                                   |
|            |                                                                   |
|            |                                                                   |