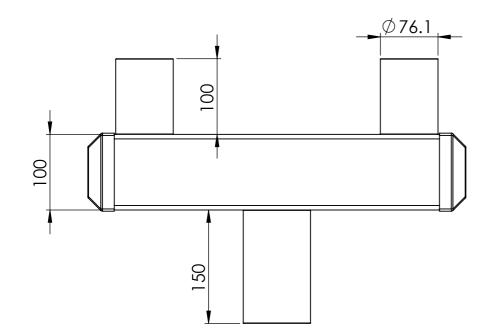

To suit 100mm square pole

Ø**76.**1 10 10

| UNLESS OTHERWISE SPECIFIED:<br>DIMENSIONS ARE IN MILLIMETERS<br>FINISH: | PROPRIETARY AN<br>THE INFORMATIO<br>IN THIS DRAWING<br>PROPERTY OF SEE<br>ANY REPRODUCT<br>WHOLE WITHOUT<br>PERMISSION OF S<br>IS PROHIBITED. | DEBUR AND<br>BREAK SHARP<br>EDGES |   |
|-------------------------------------------------------------------------|-----------------------------------------------------------------------------------------------------------------------------------------------|-----------------------------------|---|
| NAME SIGNA                                                              | TURE DATE                                                                                                                                     |                                   | U |
| MATERIAL:<br>Steel galvo                                                | inised                                                                                                                                        | weight<br>6.7kg                   |   |
|                                                                         |                                                                                                                                               |                                   |   |