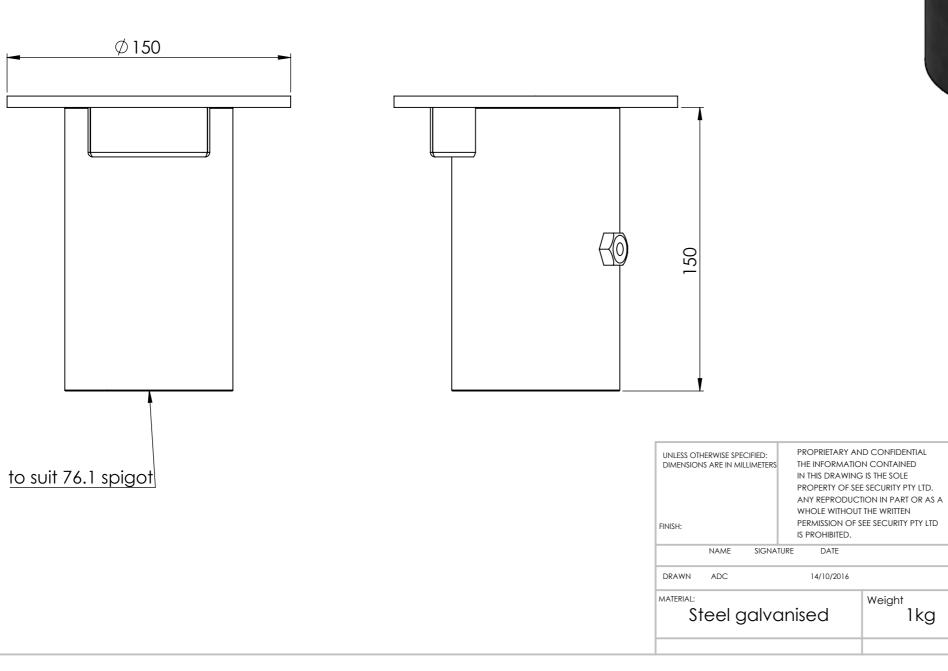

| SB00211A02 | Single spigot bracket for 100mm square pole                            |
|------------|------------------------------------------------------------------------|
| SB00211A03 | Double spigot bracket for 100mm square pole, 350mm ctrs                |
| SB00211A04 | Triple spigot bracket for 100mm square pole                            |
| SB00211A05 | Single spigot bracket for Octagonal pole                               |
| SB00211A06 | Double spigot bracket for Octagonal pole                               |
| SB00211A07 | Triple spigot bracket for Octagonal pole                               |
| SB00211A08 | Double spigot bracket for pole top mounting                            |
| SB00211A09 | Triple spigot bracket for pole top mounting, 500mm ctrs                |
| SB00211A11 | Single spigot bracket for wall mounting 180mm                          |
| SB00211A12 | Double spigot bracket for wall mounting, parallel to wall              |
| SB00211P13 | Triple spigot bracket for wall mounting, parallel to wall              |
| SB00211A14 | Single spigot pole top mount 600mm offset                              |
| SB00211A16 | Single spigot wall mount 1.0m offset                                   |
| SB00211A21 | Double spigot bracket for 100mm square pole, 500mm ctrs                |
| SB00211A23 | Single spigot bracket for wall mounting 300mm                          |
| SB00211A24 | Triple spigot bracket for pole top mounting, 700mm ctrs                |
| SB00211A25 | Quadruple spigot bracket for pole top mounting                         |
| SB00211A26 | Wall mount right angle bracket single spigot left hand 650mm           |
| SB00211A27 | Wall mount right angle bracket single spigot right hand 650mm          |
| SB00211A29 | Pole top mount 1.5" NPT thread 350mm                                   |
| SB00211A30 | Pole top mount 1.5" NPT thread 350mm with single spigot                |
| SB00211A31 | Pole top mount dual bullet camera                                      |
| SB00211A33 | Pole top mount PTZ                                                     |
| SB00211A34 | Wall mount 1.5" NPT 300mm                                              |
| SB00211A35 | Pole top mount PTZ 45-degree angle                                     |
| SB00211A38 | Wall mount single spigot 500mm                                         |
| SB00211A41 | Wall mount single spigot 180mm extended spigot 220mm                   |
| SB00211A43 | 60mm pole mount single spigot 300mm extended spigot 220mm              |
| SB00211A44 | 100mm square pole mount double spigot 1.7m long                        |
| SB00211A46 | Single spigot bracket for wall mounting 180mm spigot extended to 900mm |
| SB00211A48 | Pole top mount Dual camera 375mm                                       |
| SB00211A50 | Wall mount single spigot with 1.5 NPT thread dropper 500mm             |
| SB00211A52 | 200mm square pole mount single spigot                                  |
| SB00211A54 | Pole top mount double spigot with double 1.5 NPT droppers 800mm        |
| SB00211A60 | Wall mount single spigot with 1.5"NPT dropper 375mm                    |
| SB00211A62 | Wall mount with 1.5"NPT dropper 375mm                                  |
| SB00211A64 | Wall mount dual camera 375mm                                           |
| SB00211A66 | 100mm square pole mount with 1.5" NPT dropper 250mm                    |
| SB00211A68 | Slim line wall mount single spigot 300mm                               |
| SB00211A70 | Pole top mount 400mm height extended, 1.5" NPT dropper 350mm           |
| SB00211A72 | Single spigot wall mount, slim line, extended mount plate 180mm        |
| SB00211A76 | Wall mount hinged, +/- 90° 1.5" NPT dropper 2.0m                       |
| SB00217A05 | Roof mount 15° mount box for SMW5 wedge housing                        |
| SB00217A06 | Roof mount 50mm drop box for SMW5 wedge housing                        |
| SB00217A07 | Offset roof mount bracket to drop SMW5 wedge housing 300mm             |
| SB00217A08 | Centralised roof mount bracket to drop SMW5 wedge housing 300mm        |
| SB00217A10 | Double spigot, 300mm offset, 450mm to suit 100mm square pole           |