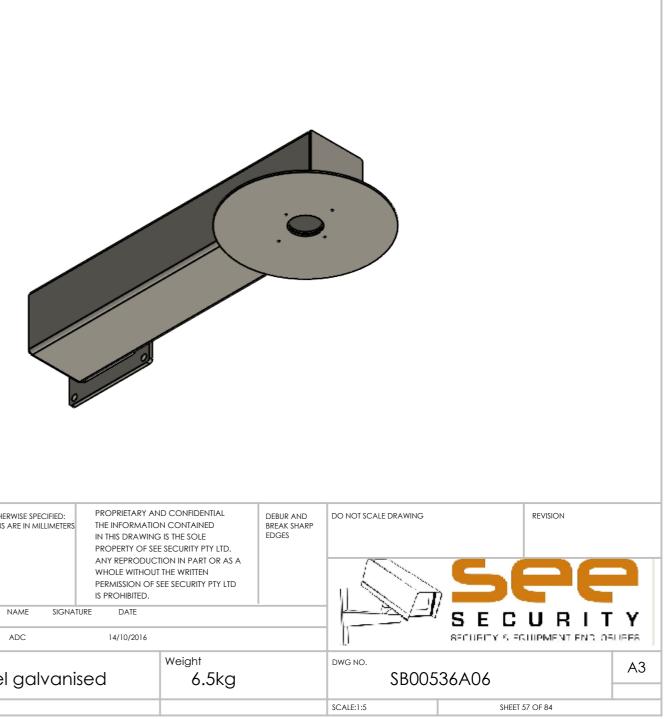

| UNLESS OTHERWISE SPECIFIED:<br>DIMENSIONS ARE IN MILLIMETERS<br>FINISH:<br>NAME SIGNAT | ID CONFIDENTIAL<br>N CONTAINED<br>5 IS THE SOLE<br>5 ESCURITY PTY LTD.<br>10N IN PART OR AS A<br>THE WRITTEN<br>EE SECURITY PTY LTD | DEBUR AND<br>BREAK SHARP<br>EDGES |  |
|----------------------------------------------------------------------------------------|-------------------------------------------------------------------------------------------------------------------------------------|-----------------------------------|--|
| DRAWN ADC                                                                              | 14/10/2016                                                                                                                          |                                   |  |
| Steel galvanised                                                                       |                                                                                                                                     | weight<br>6.5kg                   |  |
|                                                                                        |                                                                                                                                     |                                   |  |