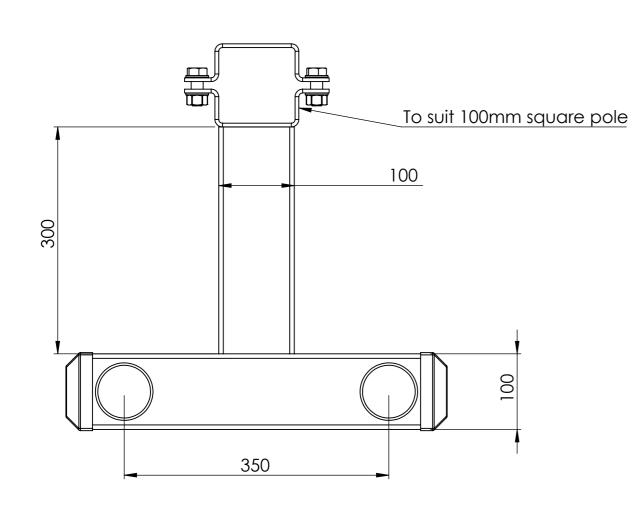

| SB00211A02 | Single spigot bracket for 100mm square pole                            |
|------------|------------------------------------------------------------------------|
| SB00211A03 | Double spigot bracket for 100mm square pole, 350mm ctrs                |
| SB00211A04 | Triple spigot bracket for 100mm square pole                            |
| SB00211A05 | Single spigot bracket for Octagonal pole                               |
| SB00211A06 | Double spigot bracket for Octagonal pole                               |
| SB00211A07 | Triple spigot bracket for Octagonal pole                               |
| SB00211A08 | Double spigot bracket for pole top mounting                            |
| SB00211A09 | Triple spigot bracket for pole top mounting, 500mm ctrs                |
| SB00211A11 | Single spigot bracket for wall mounting 180mm                          |
| SB00211A12 | Double spigot bracket for wall mounting, parallel to wall              |
| SB00211P13 | Triple spigot bracket for wall mounting, parallel to wall              |
| SB00211A14 | Single spigot pole top mount 600mm offset                              |
| SB00211A16 | Single spigot wall mount 1.0m offset                                   |
| SB00211A21 | Double spigot bracket for 100mm square pole, 500mm ctrs                |
| SB00211A23 | Single spigot bracket for wall mounting 300mm                          |
| SB00211A24 | Triple spigot bracket for pole top mounting, 700mm ctrs                |
| SB00211A25 | Quadruple spigot bracket for pole top mounting                         |
| SB00211A26 | Wall mount right angle bracket single spigot left hand 650mm           |
| SB00211A27 | Wall mount right angle bracket single spigot right hand 650mm          |
| SB00211A29 | Pole top mount 1.5" NPT thread 350mm                                   |
| SB00211A30 | Pole top mount 1.5" NPT thread 350mm with single spigot                |
| SB00211A31 | Pole top mount dual bullet camera                                      |
| SB00211A33 | Pole top mount PTZ                                                     |
| SB00211A34 | Wall mount 1.5" NPT 300mm                                              |
| SB00211A35 | Pole top mount PTZ 45-degree angle                                     |
| SB00211A38 | Wall mount single spigot 500mm                                         |
| SB00211A41 | Wall mount single spigot 180mm extended spigot 220mm                   |
| SB00211A43 | 60mm pole mount single spigot 300mm extended spigot 220mm              |
| SB00211A44 | 100mm square pole mount double spigot 1.7m long                        |
| SB00211A46 | Single spigot bracket for wall mounting 180mm spigot extended to 900mm |
| SB00211A48 | Pole top mount Dual camera 375mm                                       |
| SB00211A50 | Wall mount single spigot with 1.5 NPT thread dropper 500mm             |
| SB00211A52 | 200mm square pole mount single spigot                                  |
| SB00211A54 | Pole top mount double spigot with double 1.5 NPT droppers 800mm        |
| SB00211A60 | Wall mount single spigot with 1.5"NPT dropper 375mm                    |
| SB00211A62 | Wall mount with 1.5"NPT dropper 375mm                                  |
| SB00211A64 | Wall mount dual camera 375mm                                           |
| SB00211A66 | 100mm square pole mount with 1.5" NPT dropper 250mm                    |
| SB00211A68 | Slim line wall mount single spigot 300mm                               |
| SB00211A70 | Pole top mount 400mm height extended, 1.5" NPT dropper 350mm           |
| SB00211A72 | Single spigot wall mount, slim line, extended mount plate 180mm        |
| SB00211A76 | Wall mount hinged, +/- 90° 1.5" NPT dropper 2.0m                       |
| SB00217A05 | Roof mount 15° mount box for SMW5 wedge housing                        |
| SB00217A06 | Roof mount 50mm drop box for SMW5 wedge housing                        |
| SB00217A07 | Offset roof mount bracket to drop SMW5 wedge housing 300mm             |
| SB00217A08 | Centralised roof mount bracket to drop SMW5 wedge housing 300mm        |
| SB00217A10 | Double spigot, 300mm offset, 450mm to suit 100mm square pole           |