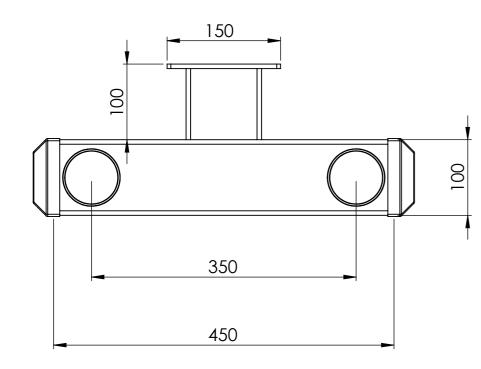

| UNLESS OTHERWISE SPECIFIED:<br>DIMENSIONS ARE IN MILLIMETERS<br>FINISH:<br>NAME<br>SIGNATURE<br>DIMENSIONS ARE IN MILLIMETERS<br>PROPERTY OF SEE SECURITY PTY LTD.<br>ANY REPRODUCTION IN PART OR AS A<br>WHOLE WITHOUT THE WRITTEN<br>PERMISSION OF SEE SECURITY PTY LTD<br>IS PROHIBITED.<br>DATE |            | DEBUR AND<br>BREAK SHARP<br>EDGES | BREAK SHARP<br>EDGES |           | 2                                       |    |
|-----------------------------------------------------------------------------------------------------------------------------------------------------------------------------------------------------------------------------------------------------------------------------------------------------|------------|-----------------------------------|----------------------|-----------|-----------------------------------------|----|
| DRAWN ADC                                                                                                                                                                                                                                                                                           | 14/10/2016 |                                   |                      |           | SECURIT<br>SECURITY & EQUIPMENT ENCLOSE | -  |
| MATERIAL:<br>SB00211A02                                                                                                                                                                                                                                                                             | 2          | Weight<br>4kg                     |                      | DWG NO.   | SB00211A02                              | A3 |
|                                                                                                                                                                                                                                                                                                     |            |                                   |                      | SCALE:1:5 | SHEET 1 OF 84                           | _  |