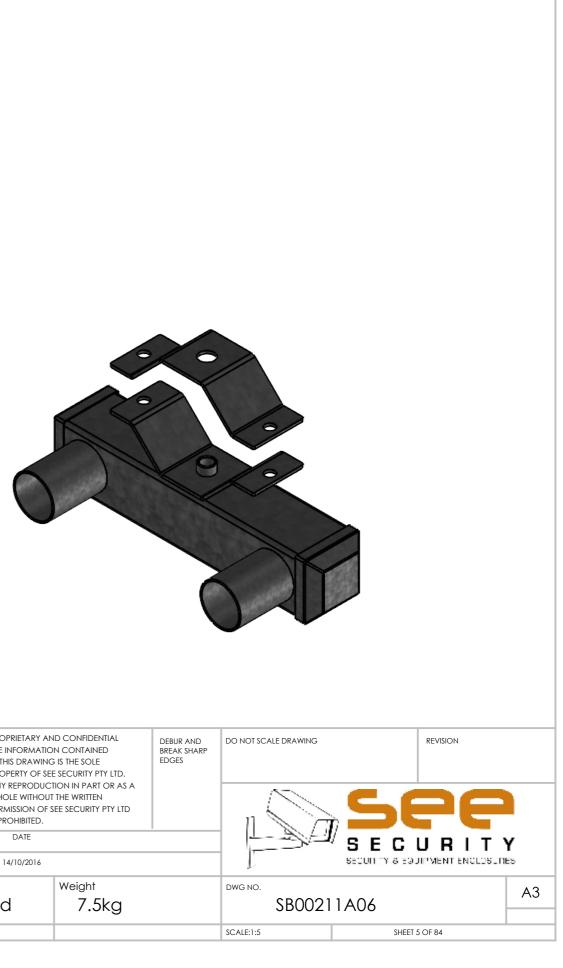

| SB00211A02 | Single spigot bracket for 100mm square pole                            |
|------------|------------------------------------------------------------------------|
| SB00211A03 | Double spigot bracket for 100mm square pole, 350mm ctrs                |
| SB00211A04 | Triple spigot bracket for 100mm square pole                            |
| SB00211A05 | Single spigot bracket for Octagonal pole                               |
| SB00211A06 | Double spigot bracket for Octagonal pole                               |
| SB00211A07 | Triple spigot bracket for Octagonal pole                               |
| SB00211A08 | Double spigot bracket for pole top mounting                            |
| SB00211A09 | Triple spigot bracket for pole top mounting, 500mm ctrs                |
| SB00211A11 | Single spigot bracket for wall mounting 180mm                          |
| SB00211A12 | Double spigot bracket for wall mounting, parallel to wall              |
| SB00211P13 | Triple spigot bracket for wall mounting, parallel to wall              |
| SB00211A14 | Single spigot pole top mount 600mm offset                              |
| SB00211A16 | Single spigot wall mount 1.0m offset                                   |
| SB00211A21 | Double spigot bracket for 100mm square pole, 500mm ctrs                |
| SB00211A23 | Single spigot bracket for wall mounting 300mm                          |
| SB00211A24 | Triple spigot bracket for pole top mounting, 700mm ctrs                |
| SB00211A25 | Quadruple spigot bracket for pole top mounting                         |
| SB00211A26 | Wall mount right angle bracket single spigot left hand 650mm           |
| SB00211A27 | Wall mount right angle bracket single spigot right hand 650mm          |
| SB00211A29 | Pole top mount 1.5" NPT thread 350mm                                   |
| SB00211A30 | Pole top mount 1.5" NPT thread 350mm with single spigot                |
| SB00211A31 | Pole top mount dual bullet camera                                      |
| SB00211A33 | Pole top mount PTZ                                                     |
| SB00211A34 | Wall mount 1.5" NPT 300mm                                              |
| SB00211A35 | Pole top mount PTZ 45-degree angle                                     |
| SB00211A38 | Wall mount single spigot 500mm                                         |
| SB00211A41 | Wall mount single spigot 180mm extended spigot 220mm                   |
| SB00211A43 | 60mm pole mount single spigot 300mm extended spigot 220mm              |
| SB00211A44 | 100mm square pole mount double spigot 1.7m long                        |
| SB00211A46 | Single spigot bracket for wall mounting 180mm spigot extended to 900mm |
| SB00211A48 | Pole top mount Dual camera 375mm                                       |
| SB00211A50 | Wall mount single spigot with 1.5 NPT thread dropper 500mm             |
| SB00211A52 | 200mm square pole mount single spigot                                  |
| SB00211A54 | Pole top mount double spigot with double 1.5 NPT droppers 800mm        |
| SB00211A60 | Wall mount single spigot with 1.5"NPT dropper 375mm                    |
| SB00211A62 | Wall mount with 1.5"NPT dropper 375mm                                  |
| SB00211A64 | Wall mount dual camera 375mm                                           |
| SB00211A66 | 100mm square pole mount with 1.5" NPT dropper 250mm                    |
| SB00211A68 | Slim line wall mount single spigot 300mm                               |
| SB00211A70 | Pole top mount 400mm height extended, 1.5" NPT dropper 350mm           |
| SB00211A72 | Single spigot wall mount, slim line, extended mount plate 180mm        |
| SB00211A76 | Wall mount hinged, +/- 90° 1.5" NPT dropper 2.0m                       |
| SB00217A05 | Roof mount 15° mount box for SMW5 wedge housing                        |
| SB00217A06 | Roof mount 50mm drop box for SMW5 wedge housing                        |
| SB00217A07 | Offset roof mount bracket to drop SMW5 wedge housing 300mm             |
| SB00217A08 | Centralised roof mount bracket to drop SMW5 wedge housing 300mm        |
| SB00217A10 | Double spigot, 300mm offset, 450mm to suit 100mm square pole           |

| UNLESS OTHERWISE SPECIFIED:<br>DIMENSIONS ARE IN MILLIMETERS | ID CONFIDENTIAL<br>N CONTAINED<br>IS THE SOLE<br>E SECURITY PTY LTD.<br>TION IN PART OR AS A<br>THE WRITEN<br>EE SECURITY PTY LTD | DEBUR AND<br>BREAK SHARP<br>EDGES |  |
|--------------------------------------------------------------|-----------------------------------------------------------------------------------------------------------------------------------|-----------------------------------|--|
| NAME SIGNA                                                   | TURE DATE                                                                                                                         |                                   |  |
| DRAWN ADC                                                    | 14/10/2016                                                                                                                        |                                   |  |
| Steel galva                                                  | nised                                                                                                                             | <sup>Weight</sup><br>7.5kg        |  |
|                                                              |                                                                                                                                   |                                   |  |