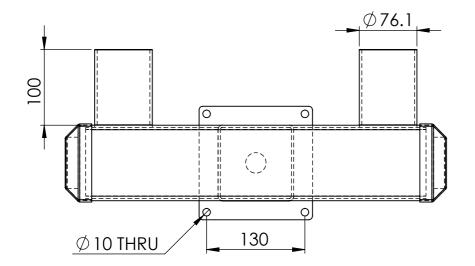

| UNLESS OTHERWISE SPECIFIED:<br>DIMENSIONS ARE IN MILLIMETERS<br>FINISH:<br>NAME<br>SIGNATURE<br>DIMENSIONS ARE IN MILLIMETERS<br>PROPERTY OF SEE SECURITY PTY LTD.<br>ANY REPRODUCTION IN PART OR AS A<br>WHOLE WITHOUT THE WRITTEN<br>PERMISSION OF SEE SECURITY PTY LTD<br>IS PROHIBITED.<br>DATE |            | DEBUR AND<br>BREAK SHARP<br>EDGES | BREAK SHARP<br>EDGES |           | 2                                       |    |
|-----------------------------------------------------------------------------------------------------------------------------------------------------------------------------------------------------------------------------------------------------------------------------------------------------|------------|-----------------------------------|----------------------|-----------|-----------------------------------------|----|
| DRAWN ADC                                                                                                                                                                                                                                                                                           | 14/10/2016 |                                   |                      |           | SECURIT<br>SECURITY & EQUIPMENT ENCLOSE | -  |
| MATERIAL:<br>SB00211A02                                                                                                                                                                                                                                                                             | 2          | Weight<br>4kg                     |                      | DWG NO.   | SB00211A02                              | A3 |
|                                                                                                                                                                                                                                                                                                     |            |                                   |                      | SCALE:1:5 | SHEET 1 OF 84                           | _  |