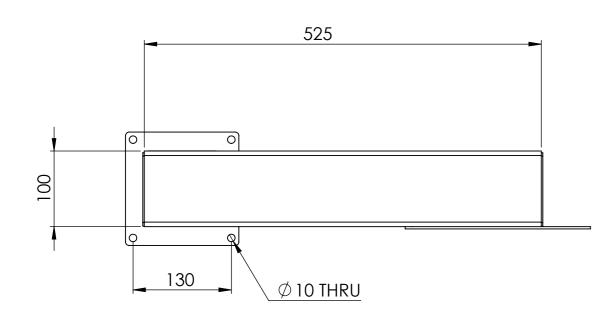

| UNLESS OTHERWISE SPECIFIED:<br>DIMENSIONS ARE IN MILLIMETERS |            |                 | DEBUR AND<br>BREAK SHARP<br>EDGES |
|--------------------------------------------------------------|------------|-----------------|-----------------------------------|
| NAME SIGNAT                                                  | TURE DATE  |                 | •                                 |
| DRAWN ADC                                                    | 14/10/2016 |                 |                                   |
| Steel galvar                                                 | nised      | weight<br>6.4kg |                                   |
|                                                              |            |                 |                                   |