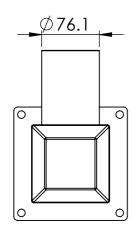

| UNLESS OTHERWISE SPECIFIED; PROPRIETARY AN                                                            | D CONFIDENTIAL                                          | DEBUR AND            | DO NOT SCALE DRAWING | REVISION                               |    |
|-------------------------------------------------------------------------------------------------------|---------------------------------------------------------|----------------------|----------------------|----------------------------------------|----|
| DIMENSIONS ARE IN MILLIMETERS<br>IN THIS DRAWING<br>PROPERTY OF SEE<br>ANY REPRODUCT<br>WHOLE WITHOUT | IS THE SOLE<br>SECURITY PTY LTD.<br>ION IN PART OR AS A | BREAK SHARP<br>EDGES | 11                   | SPE                                    |    |
| NAME SIGNATURE DATE   DRAWN ADC 14/10/2016                                                            |                                                         |                      |                      | SECURIT<br>SECURY & EQUIPMENT ENCLOSUR |    |
| Steel galvanised                                                                                      | <sup>Weight</sup><br>5.5kg                              |                      | DWG NO.              | SB00211A30                             | A3 |
|                                                                                                       |                                                         |                      | SCALE:1:5            | SHEET 21 OF 84                         |    |