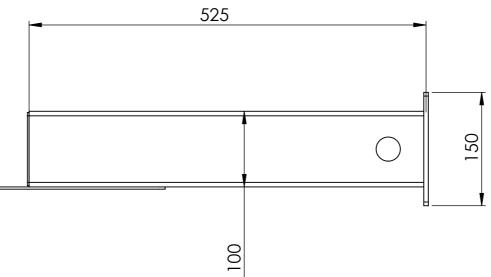

H:                    | PERMISSION OF   | SEE SECURITY PTY LTD |                          |
|                            | IS PROHIBITED.  |                      |                          |
| NAME SIG                   | NATURE DATE     |                      |                          |
| DRAWN ADC                  | 14/10/2016      |                      |                          |
| MATERIAL:                  |                 | Weight               |                          |
| Steel galv                 | anicad          | 18kg                 |                          |
| Sicel guiv                 |                 | TORY                 |                          |
|                            |                 | 1                    |                          |





















| UNLESS OTHERWISE SPECIFIED;<br>DIMENSIONS ARE IN MILLIMETERS<br>FINISH: | ANY REPRODUCT<br>WHOLE WITHOUT<br>PERMISSION OF S<br>IS PROHIBITED. | N CONTAINED<br>IS THE SOLE<br>E SECURITY PTY LTD.<br>TON IN PART OR AS A | DEBUR AND<br>BREAK SHARP<br>EDGES |
|-------------------------------------------------------------------------|---------------------------------------------------------------------|--------------------------------------------------------------------------|-----------------------------------|
| DRAWN ADC                                                               | 14/10/2016                                                          |                                                                          |                                   |
| Steel galvanis