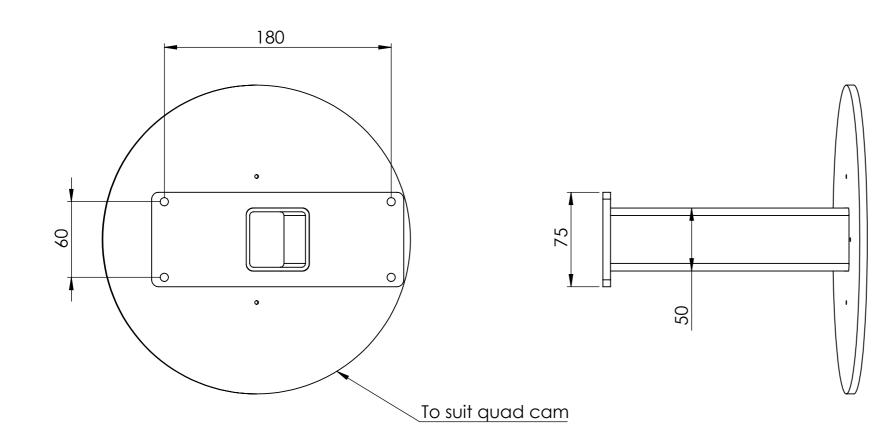

| SB00221A03 | Wall mount angle bracket to suit SMW5 wedge housing               |
|------------|-------------------------------------------------------------------|
| SB00248A02 | Double spigot, 200mm centres, 360mm to suit 100mm square pole     |
| SB00248A03 | Concentric double spigot pole top mount 550mm                     |
| SB00250A02 | Wall mount double spigot 210mm centres, 500mm                     |
| SB00250A03 | Roof mount 150mm drop box for SMW5 wedge housing                  |
| SB00255A01 | Beam side mount 450mm drop to suit SMW5 wedge housing             |
| SB00268A01 | Swivel base mount right angle single spigot 750mm high 650mm wide |
| SB00536A02 | Wall mount quad bracket 340mm                                     |
| SB00536A04 | Wall mount quad bracket 525mm                                     |
| SB00536A06 | Right angle wall mount quad bracket 525mm Right hand              |
| SB00536A08 | Right angle wall mount quad bracket 525mm Left hand               |
| SB00662A01 | Roof mount quad bracket 250mm drop                                |
| SB00662A02 | Roof mount quad bracket 600mm drop                                |
| SB00738A10 | Pole top mount on centre gooseneck 1.5" NPT                       |
| SB00762A01 | Goose neck with mount plate and electrical box 1.5" NPT           |
| SB00762A07 | Pole top goose neck with accessory extension 1.5" NPT             |
| SB00762A08 | Pole top goose neck 1.5" NPT                                      |
| SB00762A09 | Wall mount goose neck 1.5"NPT                                     |
| SB00762A10 | Plinth mount spigot for goose neck bkt                            |
| SB00776A01 | Roof mount quad cam bracket 500mm drop 5° angle                   |
| SB00776A02 | Roof mount quad cam bracket 100mm drop 5° angle                   |
| SB00776A03 | Roof mount quad cam bracket 800mm drop 5° angle                   |
| SB00776A04 | Roof mount dual cam bracket 500mm drop 5° angle                   |
| SB00776A05 | Roof mount dual cam bracket 300mm drop 5° angle                   |
| SB00776A06 | Roof mount dual cam bracket 600mm drop 5° angle                   |
| SB00776A07 | Roof mount dome cam bracket 500mm drop 5° angle                   |
| SB00776A08 | Roof mount dome cam bracket 250mm drop 5° angle                   |
| SB00776A09 | Roof mount quad cam bracket 300mm drop 5° angle                   |
| SB00776A10 | Roof mount dome cam bracket 300mm drop 5° angle                   |
| SB00776A11 | Roof mount 1.5" NPT threaded bracket 300mm drop 5° angle          |
| SB00776A12 | Roof mount 1.5" NPT threaded bracket 300mm drop                   |
| SB00794A02 | Right angle bracket 150mm out, 175mm drop dual cam                |
| SB00804A01 | Roof mount quad cam bracket 200mm drop 5° angle                   |
| SB00804A02 | Roof mount quad cam bracket 250mm drop                            |
| SB00804A04 | Roof mount quad cam bracket 190mm drop 20° angle                  |
| SB00804A05 | Roof mount dual cam bracket 190mm drop 20° angle                  |
| SB00804A08 | Roof mount dome cam bracket 350mm drop                            |
|            |                                                                   |
|            |                                                                   |
|            |                                                                   |
|            |                                                                   |
|            |                                                                   |
|            |                                                                   |
|            |                                                                   |
|            |                                                                   |
|            |                                                                   |
|            |                                                                   |
|            |                                                                   |
|            |                                                                   |
|            |                                                                   |