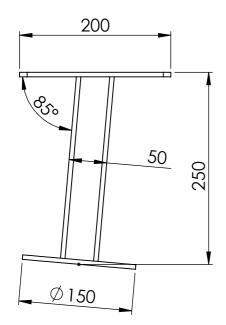

| SB00221A03 | Wall mount angle bracket to suit SMW5 wedge housing               |
|------------|-------------------------------------------------------------------|
| SB00248A02 | Double spigot, 200mm centres, 360mm to suit 100mm square pole     |
| SB00248A03 | Concentric double spigot pole top mount 550mm                     |
| SB00250A02 | Wall mount double spigot 210mm centres, 500mm                     |
| SB00250A03 | Roof mount 150mm drop box for SMW5 wedge housing                  |
| SB00255A01 | Beam side mount 450mm drop to suit SMW5 wedge housing             |
| SB00268A01 | Swivel base mount right angle single spigot 750mm high 650mm wide |
| SB00536A02 | Wall mount quad bracket 340mm                                     |
| SB00536A04 | Wall mount quad bracket 525mm                                     |
| SB00536A06 | Right angle wall mount quad bracket 525mm Right hand              |
| SB00536A08 | Right angle wall mount quad bracket 525mm Left hand               |
| SB00662A01 | Roof mount quad bracket 250mm drop                                |
| SB00662A02 | Roof mount quad bracket 600mm drop                                |
| SB00738A10 | Pole top mount on centre gooseneck 1.5" NPT                       |
| SB00762A01 | Goose neck with mount plate and electrical box 1.5" NPT           |
| SB00762A07 | Pole top goose neck with accessory extension 1.5" NPT             |
| SB00762A08 | Pole top goose neck 1.5" NPT                                      |
| SB00762A09 | Wall mount goose neck 1.5"NPT                                     |
| SB00762A10 | Plinth mount spigot for goose neck bkt                            |
| SB00776A01 | Roof mount quad cam bracket 500mm drop 5° angle                   |
| SB00776A02 | Roof mount quad cam bracket 100mm drop 5° angle                   |
| SB00776A03 | Roof mount quad cam bracket 800mm drop 5° angle                   |
| SB00776A04 | Roof mount dual cam bracket 500mm drop 5° angle                   |
| SB00776A05 | Roof mount dual cam bracket 300mm drop 5° angle                   |
| SB00776A06 | Roof mount dual cam bracket 600mm drop 5° angle                   |
| SB00776A07 | Roof mount dome cam bracket 500mm drop 5° angle                   |
| SB00776A08 | Roof mount dome cam bracket 250mm drop 5° angle                   |
| SB00776A09 | Roof mount quad cam bracket 300mm drop 5° angle                   |
| SB00776A10 | Roof mount dome cam bracket 300mm drop 5° angle                   |
| SB00776A11 | Roof mount 1.5" NPT threaded bracket 300mm drop 5° angle          |
| SB00776A12 | Roof mount 1.5" NPT threaded bracket 300mm drop                   |
| SB00794A02 | Right angle bracket 150mm out, 175mm drop dual cam                |
| SB00804A01 | Roof mount quad cam bracket 200mm drop 5° angle                   |
| SB00804A02 | Roof mount quad cam bracket 250mm drop                            |
| SB00804A04 | Roof mount quad cam bracket 190mm drop 20° angle                  |
| SB00804A05 | Roof mount dual cam bracket 190mm drop 20° angle                  |
| SB00804A08 | Roof mount dome cam bracket 350mm drop                            |
|            |                                                                   |
|            |                                                                   |
|            |                                                                   |
|            |                                                                   |
|            |                                                                   |
|            |                                                                   |
|            |                                                                   |
|            |                                                                   |
|            |                                                                   |
|            |                                                                   |
|            |                                                                   |
|            |                                                                   |
|            |                                                                   |