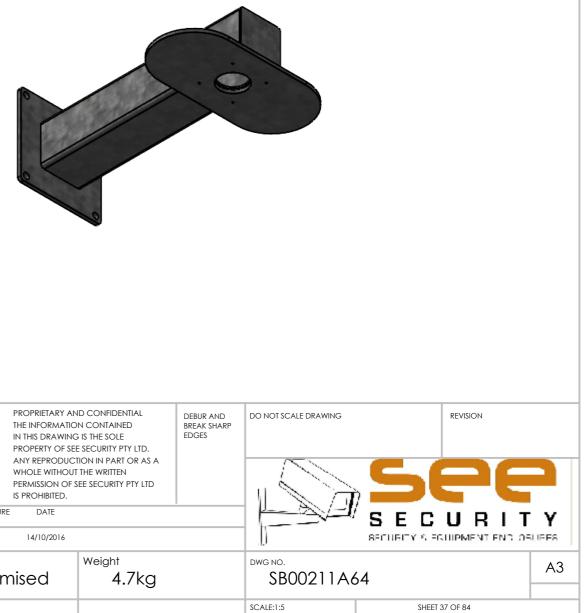

| UNLESS OTHERWISE SPECIFIED:<br>DIMENSIONS ARE IN MILLIMETERS | PROPRIETARY AND CONFIDENTIAL<br>S THE INFORMATION CONTAINED<br>IN THIS DRAWING IS THE SOLE<br>PROPERTY OF SEE SECURITY PTY LTD.<br>ANY REPRODUCTION IN PART OR AS A<br>WHOLE WITHOUT THE WRITTEN<br>PERMISSION OF SEE SECURITY PTY LTD<br>IS PROHIBITED. |                            | DEBUR AND<br>BREAK SHARP<br>EDGES |
|--------------------------------------------------------------|----------------------------------------------------------------------------------------------------------------------------------------------------------------------------------------------------------------------------------------------------------|----------------------------|-----------------------------------|
| NAME SIGNA                                                   | TURE DATE                                                                                                                                                                                                                                                |                            |                                   |
| DRAWN ADC                                                    | 14/10/2016                                                                                                                                                                                                                                               |                            |                                   |
| steel galvo                                                  | amised                                                                                                                                                                                                                                                   | <sup>Weight</sup><br>4.7kg |                                   |
|                                                              |                                                                                                                                                                                                                                                          |                            |                                   |