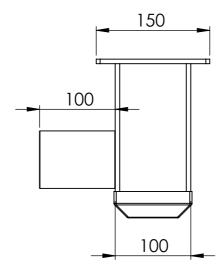

| UNLESS OTHERWISE SPECIFIED; PROPRIETARY AN                                                            | D CONFIDENTIAL                                          | DEBUR AND            | DO NOT SCALE DRAWING | REVISION                               |    |
|-------------------------------------------------------------------------------------------------------|---------------------------------------------------------|----------------------|----------------------|----------------------------------------|----|
| DIMENSIONS ARE IN MILLIMETERS<br>IN THIS DRAWING<br>PROPERTY OF SEE<br>ANY REPRODUCT<br>WHOLE WITHOUT | IS THE SOLE<br>SECURITY PTY LTD.<br>ION IN PART OR AS A | BREAK SHARP<br>EDGES | 11                   | SPE                                    |    |
| NAME SIGNATURE DATE   DRAWN ADC 14/10/2016                                                            |                                                         |                      |                      | SECURIT<br>SECURY & EQUIPMENT ENCLOSUR |    |
| Steel galvanised                                                                                      | <sup>Weight</sup><br>5.5kg                              |                      | DWG NO.              | SB00211A30                             | A3 |
|                                                                                                       |                                                         |                      | SCALE:1:5            | SHEET 21 OF 84                         |    |