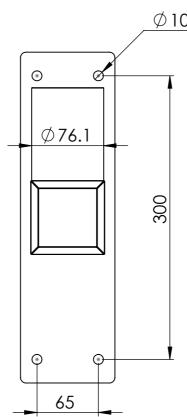

|                                   |
| <sup>MATERIAL:</sup><br>Steel galvar                         | nised                                                                                                                                                                                                                                                    | weight<br>6.2kg |                                   |
|                                                              |                                                                                                                                                                                                                                                          |                 |                                   |









| DRAWN ADC<br>MATERIAL:<br>Steel galvar                                                                          | nised Weig                                                                                                                                                                                | <sup>ght</sup><br>3.5 kg |                          |
|-----------------------------------------------------------------------------------------------------------------|-------------------------------------------------------------------------------------------------------------------------------------------------------------------------------------------|--------------------------|--------------------------|
| NAME SIGNA