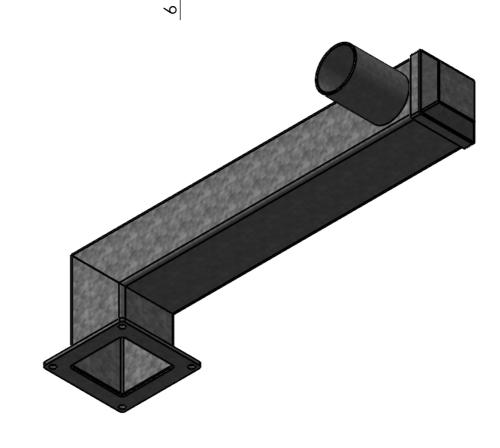

| UNLESS OTHERWISE SPECIFIED; PROPRIETARY AN                                                            | D CONFIDENTIAL                                          | DEBUR AND            | DO NOT SCALE DRAWING | REVISION                               |    |
|-------------------------------------------------------------------------------------------------------|---------------------------------------------------------|----------------------|----------------------|----------------------------------------|----|
| DIMENSIONS ARE IN MILLIMETERS<br>IN THIS DRAWING<br>PROPERTY OF SEE<br>ANY REPRODUCT<br>WHOLE WITHOUT | IS THE SOLE<br>SECURITY PTY LTD.<br>ION IN PART OR AS A | BREAK SHARP<br>EDGES | 11                   | SPE                                    |    |
| NAME SIGNATURE DATE   DRAWN ADC 14/10/2016                                                            |                                                         |                      |                      | SECURIT<br>SECURY & EQUIPMENT ENCLOSUR |    |
| Steel galvanised                                                                                      | <sup>Weight</sup><br>5.5kg                              |                      | DWG NO.              | SB00211A30                             | A3 |
|                                                                                                       |                                                         |                      | SCALE:1:5            | SHEET 21 OF 84                         |    |