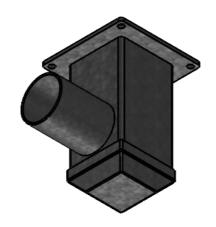

| UNLESS OTHERWISE SPECIFIED; PROPRIETARY AN                                                            | D CONFIDENTIAL                                          | DEBUR AND            | DO NOT SCALE DRAWING | REVISION                               |    |
|-------------------------------------------------------------------------------------------------------|---------------------------------------------------------|----------------------|----------------------|----------------------------------------|----|
| DIMENSIONS ARE IN MILLIMETERS<br>IN THIS DRAWING<br>PROPERTY OF SEE<br>ANY REPRODUCT<br>WHOLE WITHOUT | IS THE SOLE<br>SECURITY PTY LTD.<br>ION IN PART OR AS A | BREAK SHARP<br>EDGES | 11                   | SPE                                    |    |
| NAME SIGNATURE DATE   DRAWN ADC 14/10/2016                                                            |                                                         |                      |                      | SECURIT<br>SECURY & EQUIPMENT ENCLOSUR |    |
| Steel galvanised                                                                                      | <sup>Weight</sup><br>5.5kg                              |                      | DWG NO.              | SB00211A30                             | A3 |
|                                                                                                       |                                                         |                      | SCALE:1:5            | SHEET 21 OF 84                         |    |