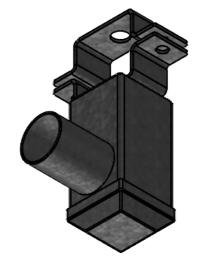

| UNLESS OTHERWISE SPECIFIED:<br>DIMENSIONS ARE IN MILLIMETERS<br>FINISH:<br>NAME<br>SIGNATURE<br>DIMENSIONS ARE IN MILLIMETERS<br>PROPERTY OF SEE SECURITY PTY LTD.<br>ANY REPRODUCTION IN PART OR AS A<br>WHOLE WITHOUT THE WRITTEN<br>PERMISSION OF SEE SECURITY PTY LTD<br>IS PROHIBITED.<br>DATE |            | DEBUR AND<br>BREAK SHARP<br>EDGES | BREAK SHARP<br>EDGES |           | 2                                       |    |
|-----------------------------------------------------------------------------------------------------------------------------------------------------------------------------------------------------------------------------------------------------------------------------------------------------|------------|-----------------------------------|----------------------|-----------|-----------------------------------------|----|
| DRAWN ADC                                                                                                                                                                                                                                                                                           | 14/10/2016 |                                   |                      |           | SECURIT<br>SECURITY & EQUIPMENT ENCLOSE | -  |
| MATERIAL:<br>SB00211A02                                                                                                                                                                                                                                                                             | 2          | Weight<br>4kg                     |                      | DWG NO.   | SB00211A02                              | A3 |
|                                                                                                                                                                                                                                                                                                     |            |                                   |                      | SCALE:1:5 | SHEET 1 OF 84                           | _  |