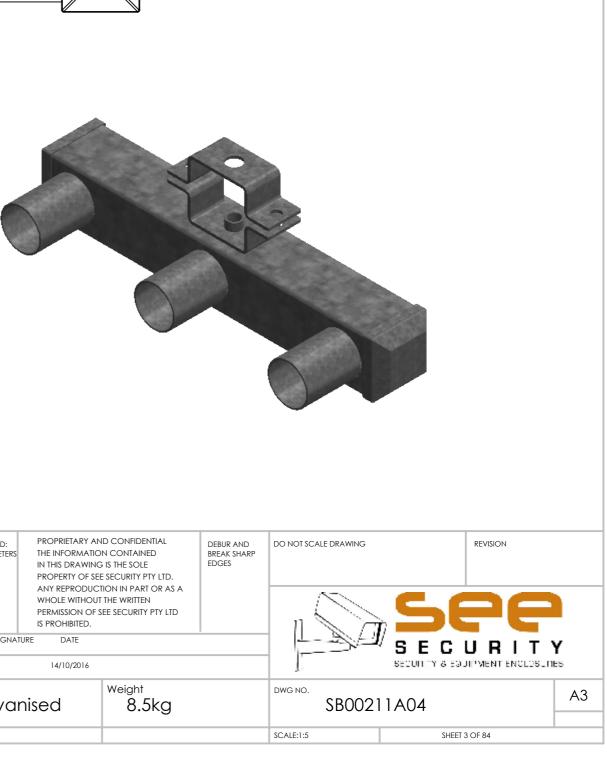

| SB00211A02 | Single spigot bracket for 100mm square pole                            |
|------------|------------------------------------------------------------------------|
| SB00211A03 | Double spigot bracket for 100mm square pole, 350mm ctrs                |
| SB00211A04 | Triple spigot bracket for 100mm square pole                            |
| SB00211A05 | Single spigot bracket for Octagonal pole                               |
| SB00211A06 | Double spigot bracket for Octagonal pole                               |
| SB00211A07 | Triple spigot bracket for Octagonal pole                               |
| SB00211A08 | Double spigot bracket for pole top mounting                            |
| SB00211A09 | Triple spigot bracket for pole top mounting, 500mm ctrs                |
| SB00211A11 | Single spigot bracket for wall mounting 180mm                          |
| SB00211A12 | Double spigot bracket for wall mounting, parallel to wall              |
| SB00211P13 | Triple spigot bracket for wall mounting, parallel to wall              |
| SB00211A14 | Single spigot pole top mount 600mm offset                              |
| SB00211A16 | Single spigot wall mount 1.0m offset                                   |
| SB00211A21 | Double spigot bracket for 100mm square pole, 500mm ctrs                |
| SB00211A23 | Single spigot bracket for wall mounting 300mm                          |
| SB00211A24 | Triple spigot bracket for pole top mounting, 700mm ctrs                |
| SB00211A25 | Quadruple spigot bracket for pole top mounting                         |
| SB00211A26 | Wall mount right angle bracket single spigot left hand 650mm           |
| SB00211A27 | Wall mount right angle bracket single spigot right hand 650mm          |
| SB00211A29 | Pole top mount 1.5" NPT thread 350mm                                   |
| SB00211A30 | Pole top mount 1.5" NPT thread 350mm with single spigot                |
| SB00211A31 | Pole top mount dual bullet camera                                      |
| SB00211A33 | Pole top mount PTZ                                                     |
| SB00211A34 | Wall mount 1.5" NPT 300mm                                              |
| SB00211A35 | Pole top mount PTZ 45-degree angle                                     |
| SB00211A38 | Wall mount single spigot 500mm                                         |
| SB00211A41 | Wall mount single spigot 180mm extended spigot 220mm                   |
| SB00211A43 | 60mm pole mount single spigot 300mm extended spigot 220mm              |
| SB00211A44 | 100mm square pole mount double spigot 1.7m long                        |
| SB00211A46 | Single spigot bracket for wall mounting 180mm spigot extended to 900mm |
| SB00211A48 | Pole top mount Dual camera 375mm                                       |
| SB00211A50 | Wall mount single spigot with 1.5 NPT thread dropper 500mm             |
| SB00211A52 | 200mm square pole mount single spigot                                  |
| SB00211A54 | Pole top mount double spigot with double 1.5 NPT droppers 800mm        |
| SB00211A60 | Wall mount single spigot with 1.5"NPT dropper 375mm                    |
| SB00211A62 | Wall mount with 1.5"NPT dropper 375mm                                  |
| SB00211A64 | Wall mount dual camera 375mm                                           |
| SB00211A66 | 100mm square pole mount with 1.5" NPT dropper 250mm                    |
| SB00211A68 | Slim line wall mount single spigot 300mm                               |
| SB00211A70 | Pole top mount 400mm height extended, 1.5" NPT dropper 350mm           |
| SB00211A72 | Single spigot wall mount, slim line, extended mount plate 180mm        |
| SB00211A76 | Wall mount hinged, +/- 90° 1.5" NPT dropper 2.0m                       |
| SB00217A05 | Roof mount 15° mount box for SMW5 wedge housing                        |
| SB00217A06 | Roof mount 50mm drop box for SMW5 wedge housing                        |
| SB00217A07 | Offset roof mount bracket to drop SMW5 wedge housing 300mm             |
| SB00217A08 | Centralised roof mount bracket to drop SMW5 wedge housing 300mm        |
| SB00217A10 | Double spigot, 300mm offset, 450mm to suit 100mm square pole           |