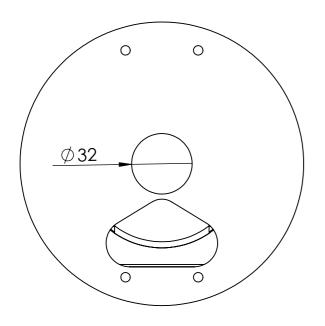

| SB00211A02 | Single spigot bracket for 100mm square pole                            |
|------------|------------------------------------------------------------------------|
| SB00211A03 | Double spigot bracket for 100mm square pole, 350mm ctrs                |
| SB00211A04 | Triple spigot bracket for 100mm square pole                            |
| SB00211A05 | Single spigot bracket for Octagonal pole                               |
| SB00211A06 | Double spigot bracket for Octagonal pole                               |
| SB00211A07 | Triple spigot bracket for Octagonal pole                               |
| SB00211A08 | Double spigot bracket for pole top mounting                            |
| SB00211A09 | Triple spigot bracket for pole top mounting, 500mm ctrs                |
| SB00211A11 | Single spigot bracket for wall mounting 180mm                          |
| SB00211A12 | Double spigot bracket for wall mounting, parallel to wall              |
| SB00211P13 | Triple spigot bracket for wall mounting, parallel to wall              |
| SB00211A14 | Single spigot pole top mount 600mm offset                              |
| SB00211A16 | Single spigot wall mount 1.0m offset                                   |
| SB00211A21 | Double spigot bracket for 100mm square pole, 500mm ctrs                |
| SB00211A23 | Single spigot bracket for wall mounting 300mm                          |
| SB00211A24 | Triple spigot bracket for pole top mounting, 700mm ctrs                |
| SB00211A25 | Quadruple spigot bracket for pole top mounting                         |
| SB00211A26 | Wall mount right angle bracket single spigot left hand 650mm           |
| SB00211A27 | Wall mount right angle bracket single spigot right hand 650mm          |
| SB00211A29 | Pole top mount 1.5" NPT thread 350mm                                   |
| SB00211A30 | Pole top mount 1.5" NPT thread 350mm with single spigot                |
| SB00211A31 | Pole top mount dual bullet camera                                      |
| SB00211A33 | Pole top mount PTZ                                                     |
| SB00211A34 | Wall mount 1.5" NPT 300mm                                              |
| SB00211A35 | Pole top mount PTZ 45-degree angle                                     |
| SB00211A38 | Wall mount single spigot 500mm                                         |
| SB00211A41 | Wall mount single spigot 180mm extended spigot 220mm                   |
| SB00211A43 | 60mm pole mount single spigot 300mm extended spigot 220mm              |
| SB00211A44 | 100mm square pole mount double spigot 1.7m long                        |
| SB00211A46 | Single spigot bracket for wall mounting 180mm spigot extended to 900mm |
| SB00211A48 | Pole top mount Dual camera 375mm                                       |
| SB00211A50 | Wall mount single spigot with 1.5 NPT thread dropper 500mm             |
| SB00211A52 | 200mm square pole mount single spigot                                  |
| SB00211A54 | Pole top mount double spigot with double 1.5 NPT droppers 800mm        |
| SB00211A60 | Wall mount single spigot with 1.5"NPT dropper 375mm                    |
| SB00211A62 | Wall mount with 1.5"NPT dropper 375mm                                  |
| SB00211A64 | Wall mount dual camera 375mm                                           |
| SB00211A66 | 100mm square pole mount with 1.5" NPT dropper 250mm                    |
| SB00211A68 | Slim line wall mount single spigot 300mm                               |
| SB00211A70 | Pole top mount 400mm height extended, 1.5" NPT dropper 350mm           |
| SB00211A72 | Single spigot wall mount, slim line, extended mount plate 180mm        |
| SB00211A76 | Wall mount hinged, +/- 90° 1.5" NPT dropper 2.0m                       |
| SB00217A05 | Roof mount 15° mount box for SMW5 wedge housing                        |
| SB00217A06 | Roof mount 50mm drop box for SMW5 wedge housing                        |
| SB00217A07 | Offset roof mount bracket to drop SMW5 wedge housing 300mm             |
| SB00217A08 | Centralised roof mount bracket to drop SMW5 wedge housing 300mm        |
| SB00217A10 | Double spigot, 300mm offset, 450mm to suit 100mm square pole           |