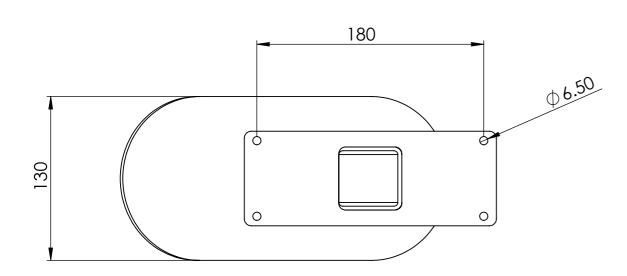

| SB00221A03 | Wall mount angle bracket to suit SMW5 wedge housing               |
|------------|-------------------------------------------------------------------|
| SB00248A02 | Double spigot, 200mm centres, 360mm to suit 100mm square pole     |
| SB00248A03 | Concentric double spigot pole top mount 550mm                     |
| SB00250A02 | Wall mount double spigot 210mm centres, 500mm                     |
| SB00250A03 | Roof mount 150mm drop box for SMW5 wedge housing                  |
| SB00255A01 | Beam side mount 450mm drop to suit SMW5 wedge housing             |
| SB00268A01 | Swivel base mount right angle single spigot 750mm high 650mm wide |
| SB00536A02 | Wall mount quad bracket 340mm                                     |
| SB00536A04 | Wall mount quad bracket 525mm                                     |
| SB00536A06 | Right angle wall mount quad bracket 525mm Right hand              |
| SB00536A08 | Right angle wall mount quad bracket 525mm Left hand               |
| SB00662A01 | Roof mount quad bracket 250mm drop                                |
| SB00662A02 | Roof mount quad bracket 600mm drop                                |
| SB00738A10 | Pole top mount on centre gooseneck 1.5" NPT                       |
| SB00762A01 | Goose neck with mount plate and electrical box 1.5" NPT           |
| SB00762A07 | Pole top goose neck with accessory extension 1.5" NPT             |
| SB00762A08 | Pole top goose neck 1.5" NPT                                      |
| SB00762A09 | Wall mount goose neck 1.5"NPT                                     |
| SB00762A10 | Plinth mount spigot for goose neck bkt                            |
| SB00776A01 | Roof mount quad cam bracket 500mm drop 5° angle                   |
| SB00776A02 | Roof mount quad cam bracket 100mm drop 5° angle                   |
| SB00776A03 | Roof mount quad cam bracket 800mm drop 5° angle                   |
| SB00776A04 | Roof mount dual cam bracket 500mm drop 5° angle                   |
| SB00776A05 | Roof mount dual cam bracket 300mm drop 5° angle                   |
| SB00776A06 | Roof mount dual cam bracket 600mm drop 5° angle                   |
| SB00776A07 | Roof mount dome cam bracket 500mm drop 5° angle                   |
| SB00776A08 | Roof mount dome cam bracket 250mm drop 5° angle                   |
| SB00776A09 | Roof mount quad cam bracket 300mm drop 5° angle                   |
| SB00776A10 | Roof mount dome cam bracket 300mm drop 5° angle                   |
| SB00776A11 | Roof mount 1.5" NPT threaded bracket 300mm drop 5° angle          |
| SB00776A12 | Roof mount 1.5" NPT threaded bracket 300mm drop                   |
| SB00794A02 | Right angle bracket 150mm out, 175mm drop dual cam                |
| SB00804A01 | Roof mount quad cam bracket 200mm drop 5° angle                   |
| SB00804A02 | Roof mount quad cam bracket 250mm drop                            |
| SB00804A04 | Roof mount quad cam bracket 190mm drop 20° angle                  |
| SB00804A05 | Roof mount dual cam bracket 190mm drop 20° angle                  |
| SB00804A08 | Roof mount dome cam bracket 350mm drop                            |
|            |                                                                   |
|            |                                                                   |
|            |                                                                   |
|            |                                                                   |
|            |                                                                   |
|            |                                                                   |
|            |                                                                   |
|            |                                                                   |
|            |                                                                   |
|            |                                                                   |
|            |                                                                   |
|            |                                                                   |
|            |                                                                   |