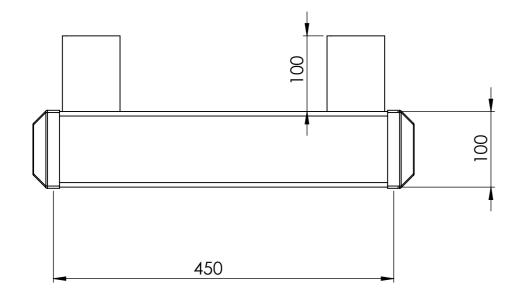

| SB00211A02 | Single spigot bracket for 100mm square pole                            |
|------------|------------------------------------------------------------------------|
| SB00211A03 | Double spigot bracket for 100mm square pole, 350mm ctrs                |
| SB00211A04 | Triple spigot bracket for 100mm square pole                            |
| SB00211A05 | Single spigot bracket for Octagonal pole                               |
| SB00211A06 | Double spigot bracket for Octagonal pole                               |
| SB00211A07 | Triple spigot bracket for Octagonal pole                               |
| SB00211A08 | Double spigot bracket for pole top mounting                            |
| SB00211A09 | Triple spigot bracket for pole top mounting, 500mm ctrs                |
| SB00211A11 | Single spigot bracket for wall mounting 180mm                          |
| SB00211A12 | Double spigot bracket for wall mounting, parallel to wall              |
| SB00211P13 | Triple spigot bracket for wall mounting, parallel to wall              |
| SB00211A14 | Single spigot pole top mount 600mm offset                              |
| SB00211A16 | Single spigot wall mount 1.0m offset                                   |
| SB00211A21 | Double spigot bracket for 100mm square pole, 500mm ctrs                |
| SB00211A23 | Single spigot bracket for wall mounting 300mm                          |
| SB00211A24 | Triple spigot bracket for pole top mounting, 700mm ctrs                |
| SB00211A25 | Quadruple spigot bracket for pole top mounting                         |
| SB00211A26 | Wall mount right angle bracket single spigot left hand 650mm           |
| SB00211A27 | Wall mount right angle bracket single spigot right hand 650mm          |
| SB00211A29 | Pole top mount 1.5" NPT thread 350mm                                   |
| SB00211A30 | Pole top mount 1.5" NPT thread 350mm with single spigot                |
| SB00211A31 | Pole top mount dual bullet camera                                      |
| SB00211A33 | Pole top mount PTZ                                                     |
| SB00211A34 | Wall mount 1.5" NPT 300mm                                              |
| SB00211A35 | Pole top mount PTZ 45-degree angle                                     |
| SB00211A38 | Wall mount single spigot 500mm                                         |
| SB00211A41 | Wall mount single spigot 180mm extended spigot 220mm                   |
| SB00211A43 | 60mm pole mount single spigot 300mm extended spigot 220mm              |
| SB00211A44 | 100mm square pole mount double spigot 1.7m long                        |
| SB00211A46 | Single spigot bracket for wall mounting 180mm spigot extended to 900mm |
| SB00211A48 | Pole top mount Dual camera 375mm                                       |
| SB00211A50 | Wall mount single spigot with 1.5 NPT thread dropper 500mm             |
| SB00211A52 | 200mm square pole mount single spigot                                  |
| SB00211A54 | Pole top mount double spigot with double 1.5 NPT droppers 800mm        |
| SB00211A60 | Wall mount single spigot with 1.5"NPT dropper 375mm                    |
| SB00211A62 | Wall mount with 1.5"NPT dropper 375mm                                  |
| SB00211A64 | Wall mount dual camera 375mm                                           |
| SB00211A66 | 100mm square pole mount with 1.5" NPT dropper 250mm                    |
| SB00211A68 | Slim line wall mount single spigot 300mm                               |
| SB00211A70 | Pole top mount 400mm height extended, 1.5" NPT dropper 350mm           |
| SB00211A72 | Single spigot wall mount, slim line, extended mount plate 180mm        |
| SB00211A76 | Wall mount hinged, +/- 90° 1.5" NPT dropper 2.0m                       |
| SB00217A05 | Roof mount 15° mount box for SMW5 wedge housing                        |
| SB00217A06 | Roof mount 50mm drop box for SMW5 wedge housing                        |
| SB00217A07 | Offset roof mount bracket to drop SMW5 wedge housing 300mm             |
| SB00217A08 | Centralised roof mount bracket to drop SMW5 wedge housing 300mm        |
| SB00217A10 | Double spigot, 300mm offset, 450mm to suit 100mm square pole           |