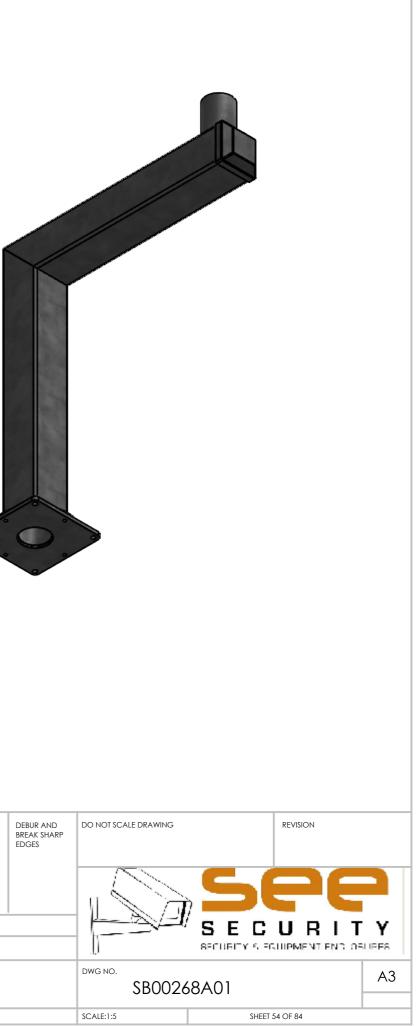

| SB00221A03 | Wall mount angle bracket to suit SMW5 wedge housing               |
|------------|-------------------------------------------------------------------|
| SB00248A02 | Double spigot, 200mm centres, 360mm to suit 100mm square pole     |
| SB00248A03 | Concentric double spigot pole top mount 550mm                     |
| SB00250A02 | Wall mount double spigot 210mm centres, 500mm                     |
| SB00250A03 | Roof mount 150mm drop box for SMW5 wedge housing                  |
| SB00255A01 | Beam side mount 450mm drop to suit SMW5 wedge housing             |
| SB00268A01 | Swivel base mount right angle single spigot 750mm high 650mm wide |
| SB00536A02 | Wall mount quad bracket 340mm                                     |
| SB00536A04 | Wall mount quad bracket 525mm                                     |
| SB00536A06 | Right angle wall mount quad bracket 525mm Right hand              |
| SB00536A08 | Right angle wall mount quad bracket 525mm Left hand               |
| SB00662A01 | Roof mount quad bracket 250mm drop                                |
| SB00662A02 | Roof mount quad bracket 600mm drop                                |
| SB00738A10 | Pole top mount on centre gooseneck 1.5" NPT                       |
| SB00762A01 | Goose neck with mount plate and electrical box 1.5" NPT           |
| SB00762A07 | Pole top goose neck with accessory extension 1.5" NPT             |
| SB00762A08 | Pole top goose neck 1.5" NPT                                      |
| SB00762A09 | Wall mount goose neck 1.5"NPT                                     |
| SB00762A10 | Plinth mount spigot for goose neck bkt                            |
| SB00776A01 | Roof mount quad cam bracket 500mm drop 5° angle                   |
| SB00776A02 | Roof mount quad cam bracket 100mm drop 5° angle                   |
| SB00776A03 | Roof mount quad cam bracket 800mm drop 5° angle                   |
| SB00776A04 | Roof mount dual cam bracket 500mm drop 5° angle                   |
| SB00776A05 | Roof mount dual cam bracket 300mm drop 5° angle                   |
| SB00776A06 | Roof mount dual cam bracket 600mm drop 5° angle                   |
| SB00776A07 | Roof mount dome cam bracket 500mm drop 5° angle                   |
| SB00776A08 | Roof mount dome cam bracket 250mm drop 5° angle                   |
| SB00776A09 | Roof mount quad cam bracket 300mm drop 5° angle                   |
| SB00776A10 | Roof mount dome cam bracket 300mm drop 5° angle                   |
| SB00776A11 | Roof mount 1.5" NPT threaded bracket 300mm drop 5° angle          |
| SB00776A12 | Roof mount 1.5" NPT threaded bracket 300mm drop                   |
| SB00794A02 | Right angle bracket 150mm out, 175mm drop dual cam                |
| SB00804A01 | Roof mount quad cam bracket 200mm drop 5° angle                   |
| SB00804A02 | Roof mount quad cam bracket 250mm drop                            |
| SB00804A04 | Roof mount quad cam bracket 190mm drop 20° angle                  |
| SB00804A05 | Roof mount dual cam bracket 190mm drop 20° angle                  |
| SB00804A08 | Roof mount dome cam bracket 350mm drop                            |
|            |                                                                   |
|            |                                                                   |
|            |                                                                   |
|            |                                                                   |
|            |                                                                   |
|            |                                                                   |
|            |                                                                   |
|            |                                                                   |
|            |                                                                   |
|            |                                                                   |
|            |                                                                   |
|            |                                                                   |
|            |                                                                   |