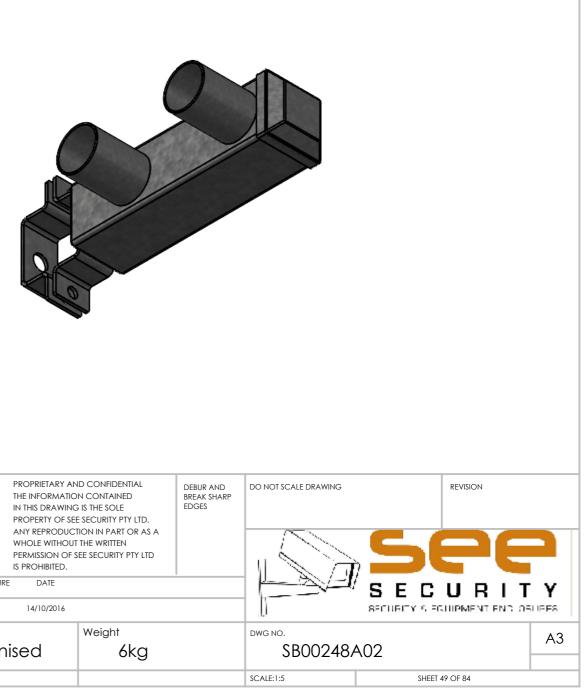

| SB00221A03 | Wall mount angle bracket to suit SMW5 wedge housing               |
|------------|-------------------------------------------------------------------|
| SB00248A02 | Double spigot, 200mm centres, 360mm to suit 100mm square pole     |
| SB00248A03 | Concentric double spigot pole top mount 550mm                     |
| SB00250A02 | Wall mount double spigot 210mm centres, 500mm                     |
| SB00250A03 | Roof mount 150mm drop box for SMW5 wedge housing                  |
| SB00255A01 | Beam side mount 450mm drop to suit SMW5 wedge housing             |
| SB00268A01 | Swivel base mount right angle single spigot 750mm high 650mm wide |
| SB00536A02 | Wall mount quad bracket 340mm                                     |
| SB00536A04 | Wall mount quad bracket 525mm                                     |
| SB00536A06 | Right angle wall mount quad bracket 525mm Right hand              |
| SB00536A08 | Right angle wall mount quad bracket 525mm Left hand               |
| SB00662A01 | Roof mount quad bracket 250mm drop                                |
| SB00662A02 | Roof mount quad bracket 600mm drop                                |
| SB00738A10 | Pole top mount on centre gooseneck 1.5" NPT                       |
| SB00762A01 | Goose neck with mount plate and electrical box 1.5" NPT           |
| SB00762A07 | Pole top goose neck with accessory extension 1.5" NPT             |
| SB00762A08 | Pole top goose neck 1.5" NPT                                      |
| SB00762A09 | Wall mount goose neck 1.5"NPT                                     |
| SB00762A10 | Plinth mount spigot for goose neck bkt                            |
| SB00776A01 | Roof mount quad cam bracket 500mm drop 5° angle                   |
| SB00776A02 | Roof mount quad cam bracket 100mm drop 5° angle                   |
| SB00776A03 | Roof mount quad cam bracket 800mm drop 5° angle                   |
| SB00776A04 | Roof mount dual cam bracket 500mm drop 5° angle                   |
| SB00776A05 | Roof mount dual cam bracket 300mm drop 5° angle                   |
| SB00776A06 | Roof mount dual cam bracket 600mm drop 5° angle                   |
| SB00776A07 | Roof mount dome cam bracket 500mm drop 5° angle                   |
| SB00776A08 | Roof mount dome cam bracket 250mm drop 5° angle                   |
| SB00776A09 | Roof mount quad cam bracket 300mm drop 5° angle                   |
| SB00776A10 | Roof mount dome cam bracket 300mm drop 5° angle                   |
| SB00776A11 | Roof mount 1.5" NPT threaded bracket 300mm drop 5° angle          |
| SB00776A12 | Roof mount 1.5" NPT threaded bracket 300mm drop                   |
| SB00794A02 | Right angle bracket 150mm out, 175mm drop dual cam                |
| SB00804A01 | Roof mount quad cam bracket 200mm drop 5° angle                   |
| SB00804A02 | Roof mount quad cam bracket 250mm drop                            |
| SB00804A04 | Roof mount quad cam bracket 190mm drop 20° angle                  |
| SB00804A05 | Roof mount dual cam bracket 190mm drop 20° angle                  |
| SB00804A08 | Roof mount dome cam bracket 350mm drop                            |
|            |                                                                   |
|            |                                                                   |
|            |                                                                   |
|            |                                                                   |
|            |                                                                   |
|            |                                                                   |
|            |                                                                   |
|            |                                                                   |
|            |                                                                   |
|            |                                                                   |
|            |                                                                   |
|            |                                                                   |
|            |                                                                   |