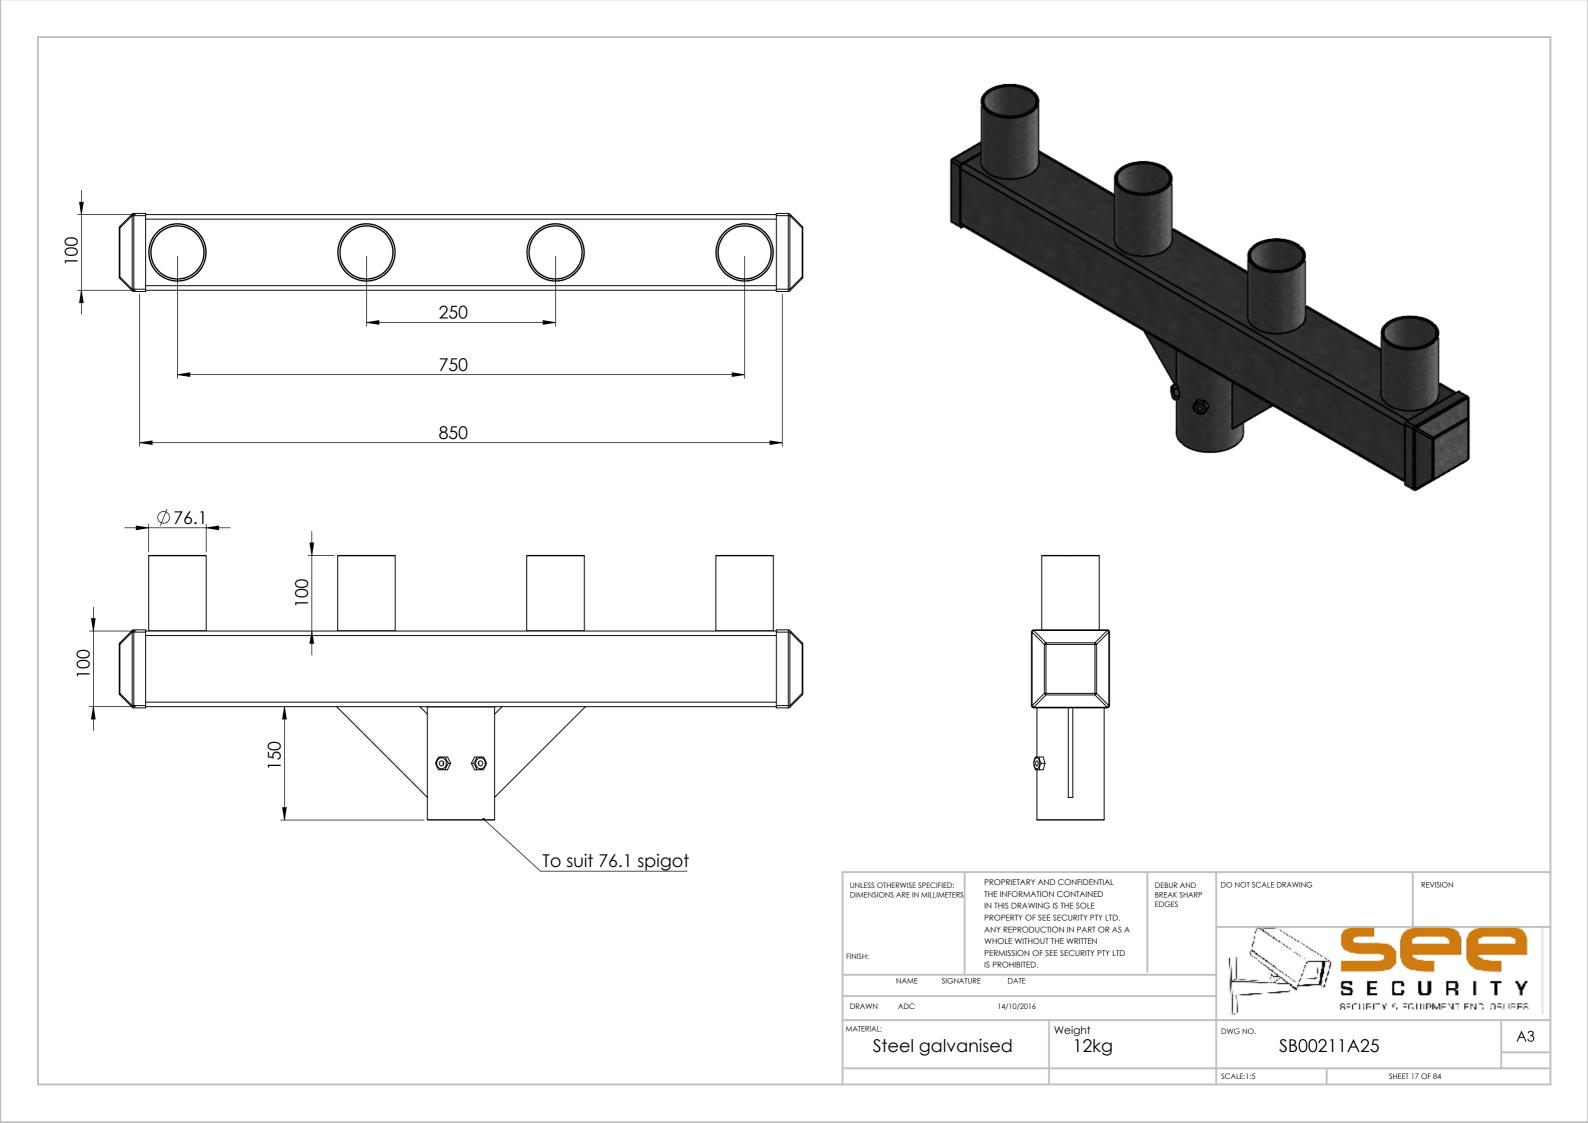

| SB00211A02 | Single spigot bracket for 100mm square pole                            |
|------------|------------------------------------------------------------------------|
| SB00211A03 | Double spigot bracket for 100mm square pole, 350mm ctrs                |
| SB00211A04 | Triple spigot bracket for 100mm square pole                            |
| SB00211A05 | Single spigot bracket for Octagonal pole                               |
| SB00211A06 | Double spigot bracket for Octagonal pole                               |
| SB00211A07 | Triple spigot bracket for Octagonal pole                               |
| SB00211A08 | Double spigot bracket for pole top mounting                            |
| SB00211A09 | Triple spigot bracket for pole top mounting, 500mm ctrs                |
| SB00211A11 | Single spigot bracket for wall mounting 180mm                          |
| SB00211A12 | Double spigot bracket for wall mounting, parallel to wall              |
| SB00211P13 | Triple spigot bracket for wall mounting, parallel to wall              |
| SB00211A14 | Single spigot pole top mount 600mm offset                              |
| SB00211A16 | Single spigot wall mount 1.0m offset                                   |
| SB00211A21 | Double spigot bracket for 100mm square pole, 500mm ctrs                |
| SB00211A23 | Single spigot bracket for wall mounting 300mm                          |
| SB00211A24 | Triple spigot bracket for pole top mounting, 700mm ctrs                |
| SB00211A25 | Quadruple spigot bracket for pole top mounting                         |
| SB00211A26 | Wall mount right angle bracket single spigot left hand 650mm           |
| SB00211A27 | Wall mount right angle bracket single spigot right hand 650mm          |
| SB00211A29 | Pole top mount 1.5" NPT thread 350mm                                   |
| SB00211A30 | Pole top mount 1.5" NPT thread 350mm with single spigot                |
| SB00211A31 | Pole top mount dual bullet camera                                      |
| SB00211A33 | Pole top mount PTZ                                                     |
| SB00211A34 | Wall mount 1.5" NPT 300mm                                              |
| SB00211A35 | Pole top mount PTZ 45-degree angle                                     |
| SB00211A38 | Wall mount single spigot 500mm                                         |
| SB00211A41 | Wall mount single spigot 180mm extended spigot 220mm                   |
| SB00211A43 | 60mm pole mount single spigot 300mm extended spigot 220mm              |
| SB00211A44 | 100mm square pole mount double spigot 1.7m long                        |
| SB00211A46 | Single spigot bracket for wall mounting 180mm spigot extended to 900mm |
| SB00211A48 | Pole top mount Dual camera 375mm                                       |
| SB00211A50 | Wall mount single spigot with 1.5 NPT thread dropper 500mm             |
| SB00211A52 | 200mm square pole mount single spigot                                  |
| SB00211A54 | Pole top mount double spigot with double 1.5 NPT droppers 800mm        |
| SB00211A60 | Wall mount single spigot with 1.5"NPT dropper 375mm                    |
| SB00211A62 | Wall mount with 1.5"NPT dropper 375mm                                  |
| SB00211A64 | Wall mount dual camera 375mm                                           |
| SB00211A66 | 100mm square pole mount with 1.5" NPT dropper 250mm                    |
| SB00211A68 | Slim line wall mount single spigot 300mm                               |
| SB00211A70 | Pole top mount 400mm height extended, 1.5" NPT dropper 350mm           |
| SB00211A72 | Single spigot wall mount, slim line, extended mount plate 180mm        |
| SB00211A76 | Wall mount hinged, +/- 90° 1.5" NPT dropper 2.0m                       |
| SB00217A05 | Roof mount 15° mount box for SMW5 wedge housing                        |
| SB00217A06 | Roof mount 50mm drop box for SMW5 wedge housing                        |
| SB00217A07 | Offset roof mount bracket to drop SMW5 wedge housing 300mm             |
| SB00217A08 | Centralised roof mount bracket to drop SMW5 wedge housing 300mm        |
| SB00217A10 | Double spigot, 300mm offset, 450mm to suit 100mm square pole           |