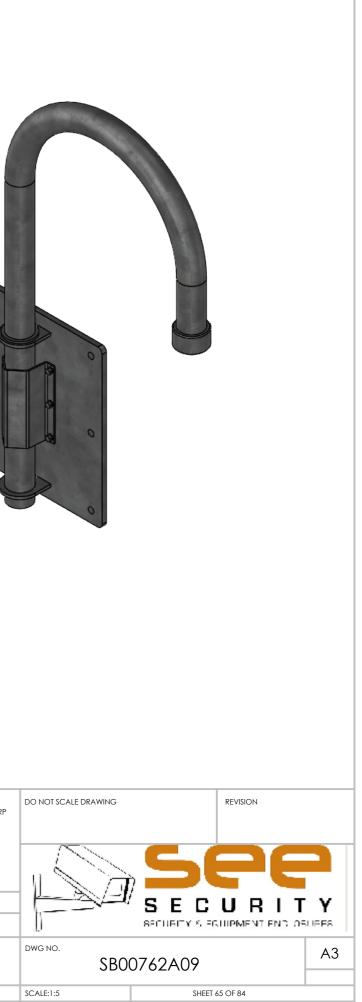

| UNLESS OTHERWISE SPECIFIED; PROPRIETARY AN                                                            | D CONFIDENTIAL                                          | DEBUR AND            | DO NOT SCALE DRAWING | REVISION                               |    |
|-------------------------------------------------------------------------------------------------------|---------------------------------------------------------|----------------------|----------------------|----------------------------------------|----|
| DIMENSIONS ARE IN MILLIMETERS<br>IN THIS DRAWING<br>PROPERTY OF SEE<br>ANY REPRODUCT<br>WHOLE WITHOUT | IS THE SOLE<br>SECURITY PTY LTD.<br>ION IN PART OR AS A | BREAK SHARP<br>EDGES | 11                   | SPE                                    |    |
| NAME SIGNATURE DATE   DRAWN ADC 14/10/2016                                                            |                                                         |                      |                      | SECURIT<br>SECURY & EQUIPMENT ENCLOSUR |    |
| Steel galvanised                                                                                      | <sup>Weight</sup><br>5.5kg                              |                      | DWG NO.              | SB00211A30                             | A3 |
|                                                                                                       |                                                         |                      | SCALE:1:5            | SHEET 21 OF 84                         |    |