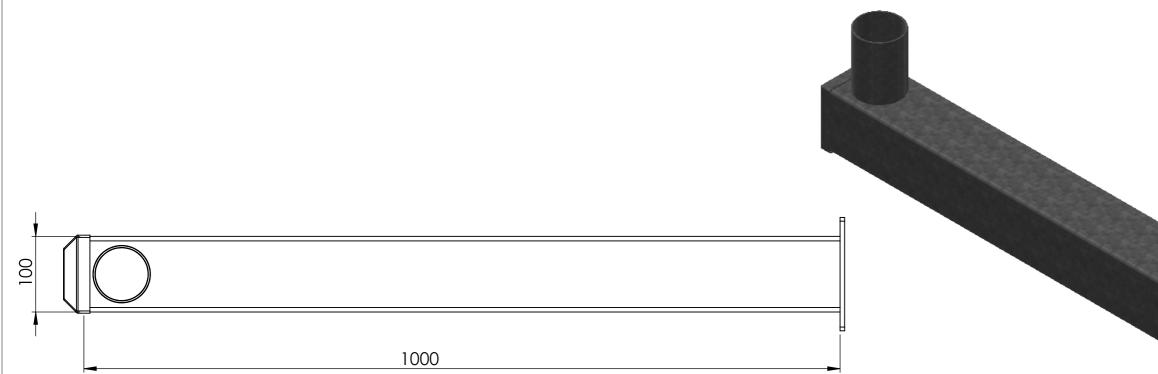

| 14/10/2016                                         |                            |                                   |
| Steel galvani                                                                                                                                                        | sed                                                | <sup>Weight</sup><br>7.5kg |                                   |
|                                                                                                                                                                      |                                                    |                            |                                   |













| UNLESS OTHERWISE SPECIFIED:<br>DIMENSIONS ARE IN MILLIMETER<br>FINISH: | PROPRIETARY AND CONFIDENTIAL<br>THE INFORMATION CONTAINED<br>IN THIS DRAWING IS THE SOLE<br>PROPERTY OF SEE SECURITY PTY LTD.<br>ANY REPRODUCTION IN PART OR AS A<br>WHOLE WITHOUT THE WRITTEN<br>PERMISSION OF SEE SECURITY PTY LTD<br>IS PROHIBITED. |                          | DEBUR AND<br>BREAK SHARP<br>EDGES |
|------------------------------------------------------------------------|--------------------------------------------------------------------------------------------------------------------------------------------------------------------------------------------------------------------------------------------------------|--------------------------|-----------------------------------|
| DRAWN ADC