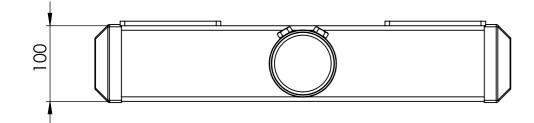

| UNLESS OTHERWISE SPECIFIED; PROPRIETARY AN                                                            | D CONFIDENTIAL                                          | DEBUR AND            | DO NOT SCALE DRAWING | REVISION                               |    |
|-------------------------------------------------------------------------------------------------------|---------------------------------------------------------|----------------------|----------------------|----------------------------------------|----|
| DIMENSIONS ARE IN MILLIMETERS<br>IN THIS DRAWING<br>PROPERTY OF SEE<br>ANY REPRODUCT<br>WHOLE WITHOUT | IS THE SOLE<br>SECURITY PTY LTD.<br>ION IN PART OR AS A | BREAK SHARP<br>EDGES | 11                   | SPE                                    |    |
| NAME SIGNATURE DATE   DRAWN ADC 14/10/2016                                                            |                                                         |                      |                      | SECURIT<br>SECURY & EQUIPMENT ENCLOSUR |    |
| Steel galvanised                                                                                      | <sup>Weight</sup><br>5.5kg                              |                      | DWG NO.              | SB00211A30                             | A3 |
|                                                                                                       |                                                         |                      | SCALE:1:5            | SHEET 21 OF 84                         |    |