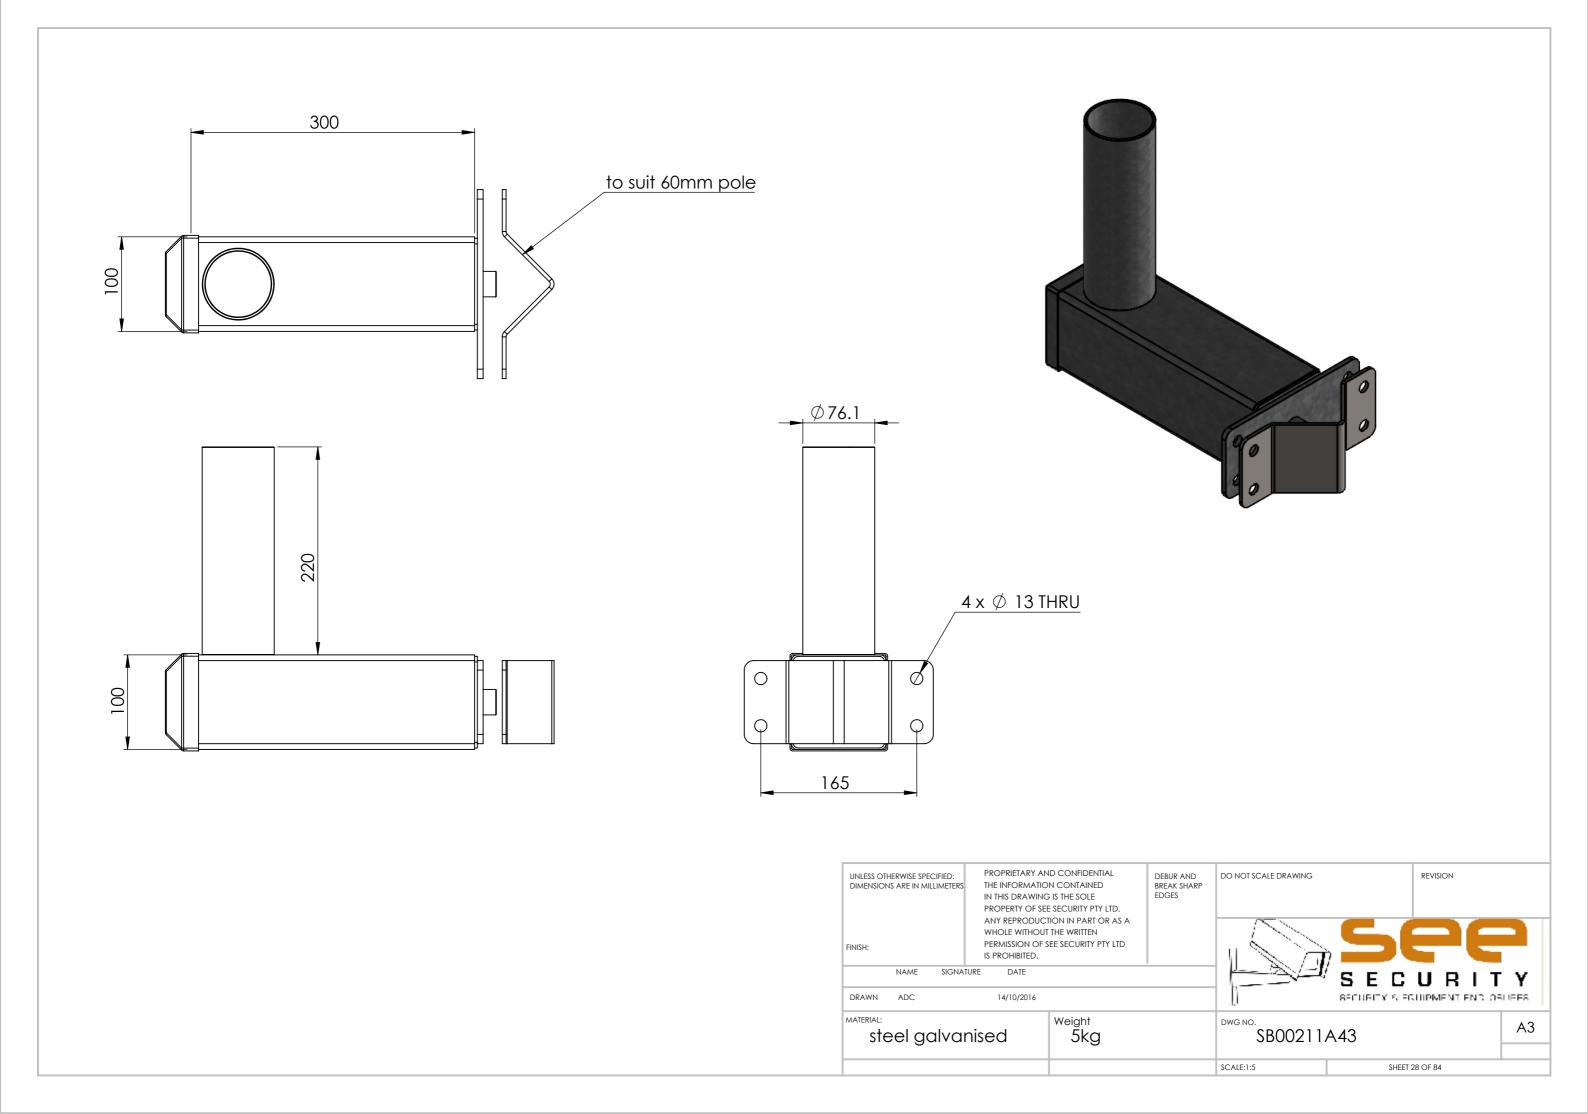

| SB00211A02 | Single spigot bracket for 100mm square pole                            |
|------------|------------------------------------------------------------------------|
| SB00211A03 | Double spigot bracket for 100mm square pole, 350mm ctrs                |
| SB00211A04 | Triple spigot bracket for 100mm square pole                            |
| SB00211A05 | Single spigot bracket for Octagonal pole                               |
| SB00211A06 | Double spigot bracket for Octagonal pole                               |
| SB00211A07 | Triple spigot bracket for Octagonal pole                               |
| SB00211A08 | Double spigot bracket for pole top mounting                            |
| SB00211A09 | Triple spigot bracket for pole top mounting, 500mm ctrs                |
| SB00211A11 | Single spigot bracket for wall mounting 180mm                          |
| SB00211A12 | Double spigot bracket for wall mounting, parallel to wall              |
| SB00211P13 | Triple spigot bracket for wall mounting, parallel to wall              |
| SB00211A14 | Single spigot pole top mount 600mm offset                              |
| SB00211A16 | Single spigot wall mount 1.0m offset                                   |
| SB00211A21 | Double spigot bracket for 100mm square pole, 500mm ctrs                |
| SB00211A23 | Single spigot bracket for wall mounting 300mm                          |
| SB00211A24 | Triple spigot bracket for pole top mounting, 700mm ctrs                |
| SB00211A25 | Quadruple spigot bracket for pole top mounting                         |
| SB00211A26 | Wall mount right angle bracket single spigot left hand 650mm           |
| SB00211A27 | Wall mount right angle bracket single spigot right hand 650mm          |
| SB00211A29 | Pole top mount 1.5" NPT thread 350mm                                   |
| SB00211A30 | Pole top mount 1.5" NPT thread 350mm with single spigot                |
| SB00211A31 | Pole top mount dual bullet camera                                      |
| SB00211A33 | Pole top mount PTZ                                                     |
| SB00211A34 | Wall mount 1.5" NPT 300mm                                              |
| SB00211A35 | Pole top mount PTZ 45-degree angle                                     |
| SB00211A38 | Wall mount single spigot 500mm                                         |
| SB00211A41 | Wall mount single spigot 180mm extended spigot 220mm                   |
| SB00211A43 | 60mm pole mount single spigot 300mm extended spigot 220mm              |
| SB00211A44 | 100mm square pole mount double spigot 1.7m long                        |
| SB00211A46 | Single spigot bracket for wall mounting 180mm spigot extended to 900mm |
| SB00211A48 | Pole top mount Dual camera 375mm                                       |
| SB00211A50 | Wall mount single spigot with 1.5 NPT thread dropper 500mm             |
| SB00211A52 | 200mm square pole mount single spigot                                  |
| SB00211A54 | Pole top mount double spigot with double 1.5 NPT droppers 800mm        |
| SB00211A60 | Wall mount single spigot with 1.5"NPT dropper 375mm                    |
| SB00211A62 | Wall mount with 1.5"NPT dropper 375mm                                  |
| SB00211A64 | Wall mount dual camera 375mm                                           |
| SB00211A66 | 100mm square pole mount with 1.5" NPT dropper 250mm                    |
| SB00211A68 | Slim line wall mount single spigot 300mm                               |
| SB00211A70 | Pole top mount 400mm height extended, 1.5" NPT dropper 350mm           |
| SB00211A72 | Single spigot wall mount, slim line, extended mount plate 180mm        |
| SB00211A76 | Wall mount hinged, +/- 90° 1.5" NPT dropper 2.0m                       |
| SB00217A05 | Roof mount 15° mount box for SMW5 wedge housing                        |
| SB00217A06 | Roof mount 50mm drop box for SMW5 wedge housing                        |
| SB00217A07 | Offset roof mount bracket to drop SMW5 wedge housing 300mm             |
| SB00217A08 | Centralised roof mount bracket to drop SMW5 wedge housing 300mm        |
| SB00217A10 | Double spigot, 300mm offset, 450mm to suit 100mm square pole           |