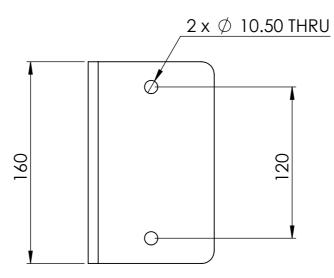

Ø 10.50 THRU

| 0 | 0   | 0 |
|---|-----|---|
|   | 0   |   |
| 0 | 0   | 0 |
|   |     |   |
|   |     |   |
|   |     |   |
|   | 362 |   |

To suit SMW5 wedge housing

162

| UNLESS OTHERWISE SPECIFIED:<br>DIMENSIONS ARE IN MILLIMETER | PROPRIETARY AND CONFIDENTIAL<br>THE INFORMATION CONTAINED<br>IN THIS DRAWING IS THE SOLE<br>PROPERTY OF SEE SECURITY PTY LTD.<br>ANY REPRODUCTION IN PART OR AS A<br>WHOLE WITHOUT THE WRITTEN |                      | DEBUR AND<br>BREAK SHARP<br>EDGES |
|-------------------------------------------------------------|------------------------------------------------------------------------------------------------------------------------------------------------------------------------------------------------|----------------------|-----------------------------------|
| FINISH:                                                     | PERMISSION OF S<br>IS PROHIBITED.                                                                                                                                                              | SEE SECURITY PTY LTD |                                   |
| NAME SIGN                                                   | IATURE DATE                                                                                                                                                                                    |                      |                                   |
| DRAWN ADC                                                   | 14/10/2016                                                                                                                                                                                     |                      |                                   |
| Steel powde                                                 | er coated                                                                                                                                                                                      | weight<br>2.5kg      |                                   |
|                                                             |                                                                                                                                                                                                |                      |                                   |