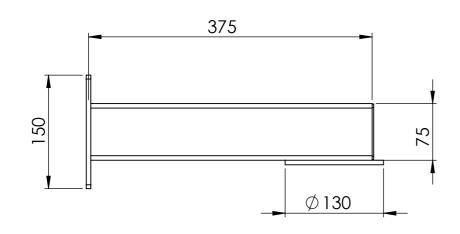

| AWN | ADC | 14/10/2016 |
|-----|-----|------------|
|     |     |            |

| MATERIAL:<br>Steel galvar                                                                  | nised                                                                                                                                                                                     | Weight<br>4.3kg                |                          |
|--------------------------------------------------------------------------------------------|-------------------------------------------------------------------------------------------------------------------------------------------------------------------------------------------|--------------------------------|--------------------------|
| NAME SIGNA                                                                                 |                                                                                                                                                                                           |                                |                          |
| FINISH:                                                                                    | IN THIS DRAWING IS THE SOLE<br>PROPERTY OF SEE SECURITY PTY LTD.<br>ANY REPRODUCTION IN PART OR AS A<br>WHOLE WITHOUT THE WRITTEN<br>PERMISSION OF SEE SECURITY PTY LTD<br>IS PROHIBITED. |                                | EDGES                    |
| UNLESS OTHERWISE SPECIFIED: PROPRIETARY AN<br>DIMENSIONS ARE IN MILLIMETERS THE INFORMATIC |                                                                                                                                                                                           | ID CONFIDENTIAL<br>N CONTAINED | DEBUR AND<br>BREAK SHARP |