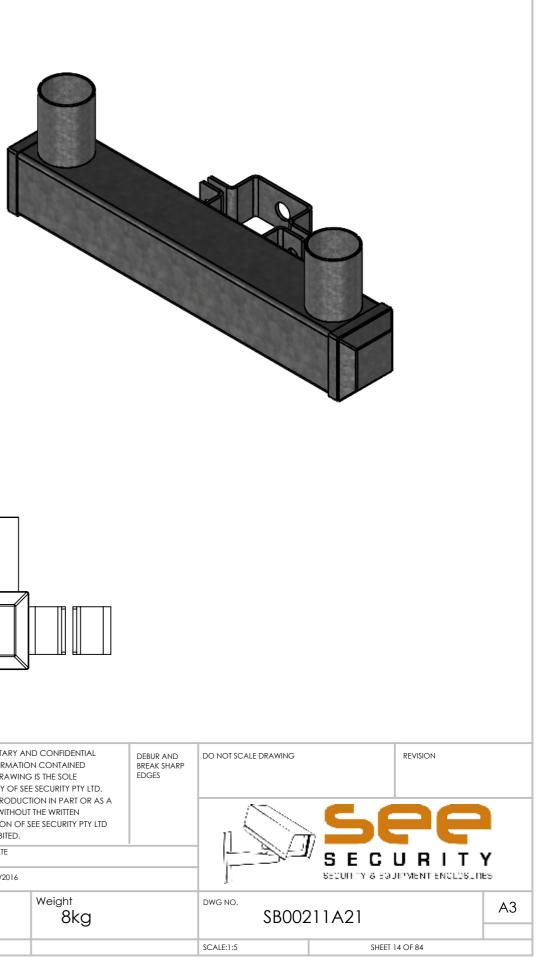

| SB00211A02 | Single spigot bracket for 100mm square pole                            |
|------------|------------------------------------------------------------------------|
| SB00211A03 | Double spigot bracket for 100mm square pole, 350mm ctrs                |
| SB00211A04 | Triple spigot bracket for 100mm square pole                            |
| SB00211A05 | Single spigot bracket for Octagonal pole                               |
| SB00211A06 | Double spigot bracket for Octagonal pole                               |
| SB00211A07 | Triple spigot bracket for Octagonal pole                               |
| SB00211A08 | Double spigot bracket for pole top mounting                            |
| SB00211A09 | Triple spigot bracket for pole top mounting, 500mm ctrs                |
| SB00211A11 | Single spigot bracket for wall mounting 180mm                          |
| SB00211A12 | Double spigot bracket for wall mounting, parallel to wall              |
| SB00211P13 | Triple spigot bracket for wall mounting, parallel to wall              |
| SB00211A14 | Single spigot pole top mount 600mm offset                              |
| SB00211A16 | Single spigot wall mount 1.0m offset                                   |
| SB00211A21 | Double spigot bracket for 100mm square pole, 500mm ctrs                |
| SB00211A23 | Single spigot bracket for wall mounting 300mm                          |
| SB00211A24 | Triple spigot bracket for pole top mounting, 700mm ctrs                |
| SB00211A25 | Quadruple spigot bracket for pole top mounting                         |
| SB00211A26 | Wall mount right angle bracket single spigot left hand 650mm           |
| SB00211A27 | Wall mount right angle bracket single spigot right hand 650mm          |
| SB00211A29 | Pole top mount 1.5" NPT thread 350mm                                   |
| SB00211A30 | Pole top mount 1.5" NPT thread 350mm with single spigot                |
| SB00211A31 | Pole top mount dual bullet camera                                      |
| SB00211A33 | Pole top mount PTZ                                                     |
| SB00211A34 | Wall mount 1.5" NPT 300mm                                              |
| SB00211A35 | Pole top mount PTZ 45-degree angle                                     |
| SB00211A38 | Wall mount single spigot 500mm                                         |
| SB00211A41 | Wall mount single spigot 180mm extended spigot 220mm                   |
| SB00211A43 | 60mm pole mount single spigot 300mm extended spigot 220mm              |
| SB00211A44 | 100mm square pole mount double spigot 1.7m long                        |
| SB00211A46 | Single spigot bracket for wall mounting 180mm spigot extended to 900mm |
| SB00211A48 | Pole top mount Dual camera 375mm                                       |
| SB00211A50 | Wall mount single spigot with 1.5 NPT thread dropper 500mm             |
| SB00211A52 | 200mm square pole mount single spigot                                  |
| SB00211A54 | Pole top mount double spigot with double 1.5 NPT droppers 800mm        |
| SB00211A60 | Wall mount single spigot with 1.5"NPT dropper 375mm                    |
| SB00211A62 | Wall mount with 1.5"NPT dropper 375mm                                  |
| SB00211A64 | Wall mount dual camera 375mm                                           |
| SB00211A66 | 100mm square pole mount with 1.5" NPT dropper 250mm                    |
| SB00211A68 | Slim line wall mount single spigot 300mm                               |
| SB00211A70 | Pole top mount 400mm height extended, 1.5" NPT dropper 350mm           |
| SB00211A72 | Single spigot wall mount, slim line, extended mount plate 180mm        |
| SB00211A76 | Wall mount hinged, +/- 90° 1.5" NPT dropper 2.0m                       |
| SB00217A05 | Roof mount 15° mount box for SMW5 wedge housing                        |
| SB00217A06 | Roof mount 50mm drop box for SMW5 wedge housing                        |
| SB00217A07 | Offset roof mount bracket to drop SMW5 wedge housing 300mm             |
| SB00217A08 | Centralised roof mount bracket to drop SMW5 wedge housing 300mm        |
| SB00217A10 | Double spigot, 300mm offset, 450mm to suit 100mm square pole           |