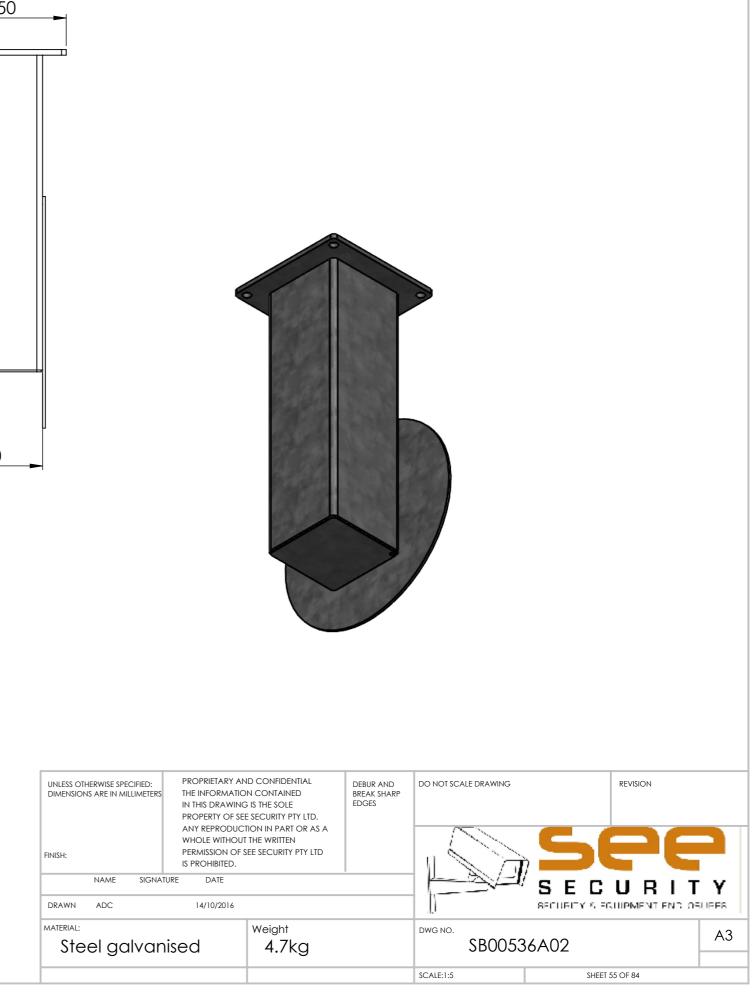

| SB00221A03 | Wall mount angle bracket to suit SMW5 wedge housing               |
|------------|-------------------------------------------------------------------|
| SB00248A02 | Double spigot, 200mm centres, 360mm to suit 100mm square pole     |
| SB00248A03 | Concentric double spigot pole top mount 550mm                     |
| SB00250A02 | Wall mount double spigot 210mm centres, 500mm                     |
| SB00250A03 | Roof mount 150mm drop box for SMW5 wedge housing                  |
| SB00255A01 | Beam side mount 450mm drop to suit SMW5 wedge housing             |
| SB00268A01 | Swivel base mount right angle single spigot 750mm high 650mm wide |
| SB00536A02 | Wall mount quad bracket 340mm                                     |
| SB00536A04 | Wall mount quad bracket 525mm                                     |
| SB00536A06 | Right angle wall mount quad bracket 525mm Right hand              |
| SB00536A08 | Right angle wall mount quad bracket 525mm Left hand               |
| SB00662A01 | Roof mount quad bracket 250mm drop                                |
| SB00662A02 | Roof mount quad bracket 600mm drop                                |
| SB00738A10 | Pole top mount on centre gooseneck 1.5" NPT                       |
| SB00762A01 | Goose neck with mount plate and electrical box 1.5" NPT           |
| SB00762A07 | Pole top goose neck with accessory extension 1.5" NPT             |
| SB00762A08 | Pole top goose neck 1.5" NPT                                      |
| SB00762A09 | Wall mount goose neck 1.5"NPT                                     |
| SB00762A10 | Plinth mount spigot for goose neck bkt                            |
| SB00776A01 | Roof mount quad cam bracket 500mm drop 5° angle                   |
| SB00776A02 | Roof mount quad cam bracket 100mm drop 5° angle                   |
| SB00776A03 | Roof mount quad cam bracket 800mm drop 5° angle                   |
| SB00776A04 | Roof mount dual cam bracket 500mm drop 5° angle                   |
| SB00776A05 | Roof mount dual cam bracket 300mm drop 5° angle                   |
| SB00776A06 | Roof mount dual cam bracket 600mm drop 5° angle                   |
| SB00776A07 | Roof mount dome cam bracket 500mm drop 5° angle                   |
| SB00776A08 | Roof mount dome cam bracket 250mm drop 5° angle                   |
| SB00776A09 | Roof mount quad cam bracket 300mm drop 5° angle                   |
| SB00776A10 | Roof mount dome cam bracket 300mm drop 5° angle                   |
| SB00776A11 | Roof mount 1.5" NPT threaded bracket 300mm drop 5° angle          |
| SB00776A12 | Roof mount 1.5" NPT threaded bracket 300mm drop                   |
| SB00794A02 | Right angle bracket 150mm out, 175mm drop dual cam                |
| SB00804A01 | Roof mount quad cam bracket 200mm drop 5° angle                   |
| SB00804A02 | Roof mount quad cam bracket 250mm drop                            |
| SB00804A04 | Roof mount quad cam bracket 190mm drop 20° angle                  |
| SB00804A05 | Roof mount dual cam bracket 190mm drop 20° angle                  |
| SB00804A08 | Roof mount dome cam bracket 350mm drop                            |
|            |                                                                   |
|            |                                                                   |
|            |                                                                   |
|            |                                                                   |
|            |                                                                   |
|            |                                                                   |
|            |                                                                   |
|            |                                                                   |
|            |                                                                   |
|            |                                                                   |
|            |                                                                   |
|            |                                                                   |
|            |                                                                   |