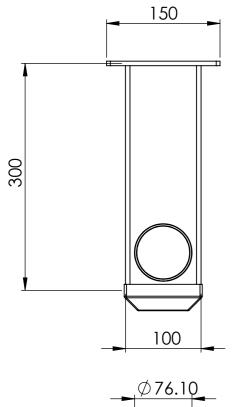

| SB00211A02 | Single spigot bracket for 100mm square pole                            |
|------------|------------------------------------------------------------------------|
| SB00211A03 | Double spigot bracket for 100mm square pole, 350mm ctrs                |
| SB00211A04 | Triple spigot bracket for 100mm square pole                            |
| SB00211A05 | Single spigot bracket for Octagonal pole                               |
| SB00211A06 | Double spigot bracket for Octagonal pole                               |
| SB00211A07 | Triple spigot bracket for Octagonal pole                               |
| SB00211A08 | Double spigot bracket for pole top mounting                            |
| SB00211A09 | Triple spigot bracket for pole top mounting, 500mm ctrs                |
| SB00211A11 | Single spigot bracket for wall mounting 180mm                          |
| SB00211A12 | Double spigot bracket for wall mounting, parallel to wall              |
| SB00211P13 | Triple spigot bracket for wall mounting, parallel to wall              |
| SB00211A14 | Single spigot pole top mount 600mm offset                              |
| SB00211A16 | Single spigot wall mount 1.0m offset                                   |
| SB00211A21 | Double spigot bracket for 100mm square pole, 500mm ctrs                |
| SB00211A23 | Single spigot bracket for wall mounting 300mm                          |
| SB00211A24 | Triple spigot bracket for pole top mounting, 700mm ctrs                |
| SB00211A25 | Quadruple spigot bracket for pole top mounting                         |
| SB00211A26 | Wall mount right angle bracket single spigot left hand 650mm           |
| SB00211A27 | Wall mount right angle bracket single spigot right hand 650mm          |
| SB00211A29 | Pole top mount 1.5" NPT thread 350mm                                   |
| SB00211A30 | Pole top mount 1.5" NPT thread 350mm with single spigot                |
| SB00211A31 | Pole top mount dual bullet camera                                      |
| SB00211A33 | Pole top mount PTZ                                                     |
| SB00211A34 | Wall mount 1.5" NPT 300mm                                              |
| SB00211A35 | Pole top mount PTZ 45-degree angle                                     |
| SB00211A38 | Wall mount single spigot 500mm                                         |
| SB00211A41 | Wall mount single spigot 180mm extended spigot 220mm                   |
| SB00211A43 | 60mm pole mount single spigot 300mm extended spigot 220mm              |
| SB00211A44 | 100mm square pole mount double spigot 1.7m long                        |
| SB00211A46 | Single spigot bracket for wall mounting 180mm spigot extended to 900mm |
| SB00211A48 | Pole top mount Dual camera 375mm                                       |
| SB00211A50 | Wall mount single spigot with 1.5 NPT thread dropper 500mm             |
| SB00211A52 | 200mm square pole mount single spigot                                  |
| SB00211A54 | Pole top mount double spigot with double 1.5 NPT droppers 800mm        |
| SB00211A60 | Wall mount single spigot with 1.5"NPT dropper 375mm                    |
| SB00211A62 | Wall mount with 1.5"NPT dropper 375mm                                  |
| SB00211A64 | Wall mount dual camera 375mm                                           |
| SB00211A66 | 100mm square pole mount with 1.5" NPT dropper 250mm                    |
| SB00211A68 | Slim line wall mount single spigot 300mm                               |
| SB00211A70 | Pole top mount 400mm height extended, 1.5" NPT dropper 350mm           |
| SB00211A72 | Single spigot wall mount, slim line, extended mount plate 180mm        |
| SB00211A76 | Wall mount hinged, +/- 90° 1.5" NPT dropper 2.0m                       |
| SB00217A05 | Roof mount 15° mount box for SMW5 wedge housing                        |
| SB00217A06 | Roof mount 50mm drop box for SMW5 wedge housing                        |
| SB00217A07 | Offset roof mount bracket to drop SMW5 wedge housing 300mm             |
| SB00217A08 | Centralised roof mount bracket to drop SMW5 wedge housing 300mm        |
| SB00217A10 | Double spigot, 300mm offset, 450mm to suit 100mm square pole           |