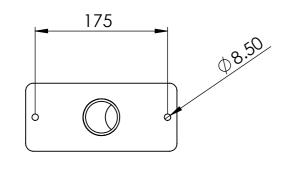

| UNLESS OTHERWISE SPECIFIED; PROPRIETARY AN                                                            | D CONFIDENTIAL                                          | DEBUR AND            | DO NOT SCALE DRAWING | REVISION                               |    |
|-------------------------------------------------------------------------------------------------------|---------------------------------------------------------|----------------------|----------------------|----------------------------------------|----|
| DIMENSIONS ARE IN MILLIMETERS<br>IN THIS DRAWING<br>PROPERTY OF SEE<br>ANY REPRODUCT<br>WHOLE WITHOUT | IS THE SOLE<br>SECURITY PTY LTD.<br>ION IN PART OR AS A | BREAK SHARP<br>EDGES | 11                   | SPE                                    |    |
| NAME SIGNATURE DATE   DRAWN ADC 14/10/2016                                                            |                                                         |                      |                      | SECURIT<br>SECURY & EQUIPMENT ENCLOSUR |    |
| Steel galvanised                                                                                      | <sup>Weight</sup><br>5.5kg                              |                      | DWG NO.              | SB00211A30                             | A3 |
|                                                                                                       |                                                         |                      | SCALE:1:5            | SHEET 21 OF 84                         |    |