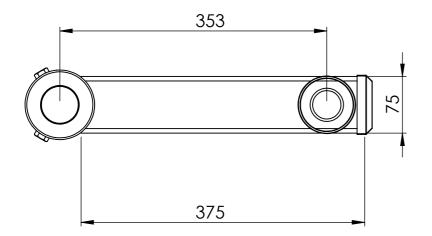

| UNLESS OTHERWISE SPECIFIED; PROPRIETARY AN                                                            | D CONFIDENTIAL                                          | DEBUR AND            | DO NOT SCALE DRAWING | REVISION                               |    |
|-------------------------------------------------------------------------------------------------------|---------------------------------------------------------|----------------------|----------------------|----------------------------------------|----|
| DIMENSIONS ARE IN MILLIMETERS<br>IN THIS DRAWING<br>PROPERTY OF SEE<br>ANY REPRODUCT<br>WHOLE WITHOUT | IS THE SOLE<br>SECURITY PTY LTD.<br>ION IN PART OR AS A | BREAK SHARP<br>EDGES | 11                   | SPE                                    |    |
| NAME SIGNATURE DATE   DRAWN ADC 14/10/2016                                                            |                                                         |                      |                      | SECURIT<br>SECURY & EQUIPMENT ENCLOSUR |    |
| Steel galvanised                                                                                      | <sup>Weight</sup><br>5.5kg                              |                      | DWG NO.              | SB00211A30                             | A3 |
|                                                                                                       |                                                         |                      | SCALE:1:5            | SHEET 21 OF 84                         |    |