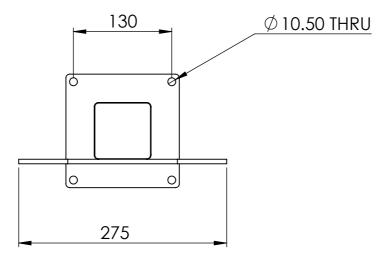

To suit 100mm square pole

Ø**76.**1 10 10

| UNLESS OTHERWISE SPECIFIED:<br>DIMENSIONS ARE IN MILLIMETERS<br>FINISH: | PROPRIETARY AN<br>THE INFORMATIO<br>IN THIS DRAWING<br>PROPERTY OF SEE<br>ANY REPRODUCT<br>WHOLE WITHOUT<br>PERMISSION OF S<br>IS PROHIBITED. | DEBUR AND<br>BREAK SHARP<br>EDGES |   |
|-------------------------------------------------------------------------|-----------------------------------------------------------------------------------------------------------------------------------------------|-----------------------------------|---|
| NAME SIGNA                                                              | TURE DATE                                                                                                                                     |                                   | U |
| MATERIAL:<br>Steel galvo                                                | inised                                                                                                                                        | weight<br>6.7kg                   |   |
|                                                                         |                                                                                                                                               |                                   |   |