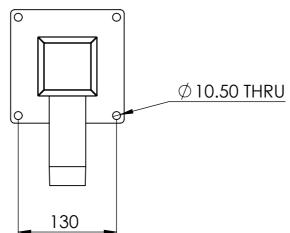

| AWN | ADC | 14/10/2016 |
|-----|-----|------------|
|     |     |            |

| MATERIAL:<br>Steel galvar                                                                  | nised                                                                                                                                                                                     | Weight<br>4.3kg                |                          |
|--------------------------------------------------------------------------------------------|-------------------------------------------------------------------------------------------------------------------------------------------------------------------------------------------|--------------------------------|--------------------------|
| NAME SIGNA                                                                                 |                                                                                                                                                                                           |                                |                          |
| FINISH:                                                                                    | IN THIS DRAWING IS THE SOLE<br>PROPERTY OF SEE SECURITY PTY LTD.<br>ANY REPRODUCTION IN PART OR AS A<br>WHOLE WITHOUT THE WRITTEN<br>PERMISSION OF SEE SECURITY PTY LTD<br>IS PROHIBITED. |                                | EDGES                    |
| UNLESS OTHERWISE SPECIFIED: PROPRIETARY AN<br>DIMENSIONS ARE IN MILLIMETERS THE INFORMATIC |                                                                                                                                                                                           | ID CONFIDENTIAL<br>N CONTAINED | DEBUR AND<br>BREAK SHARP |