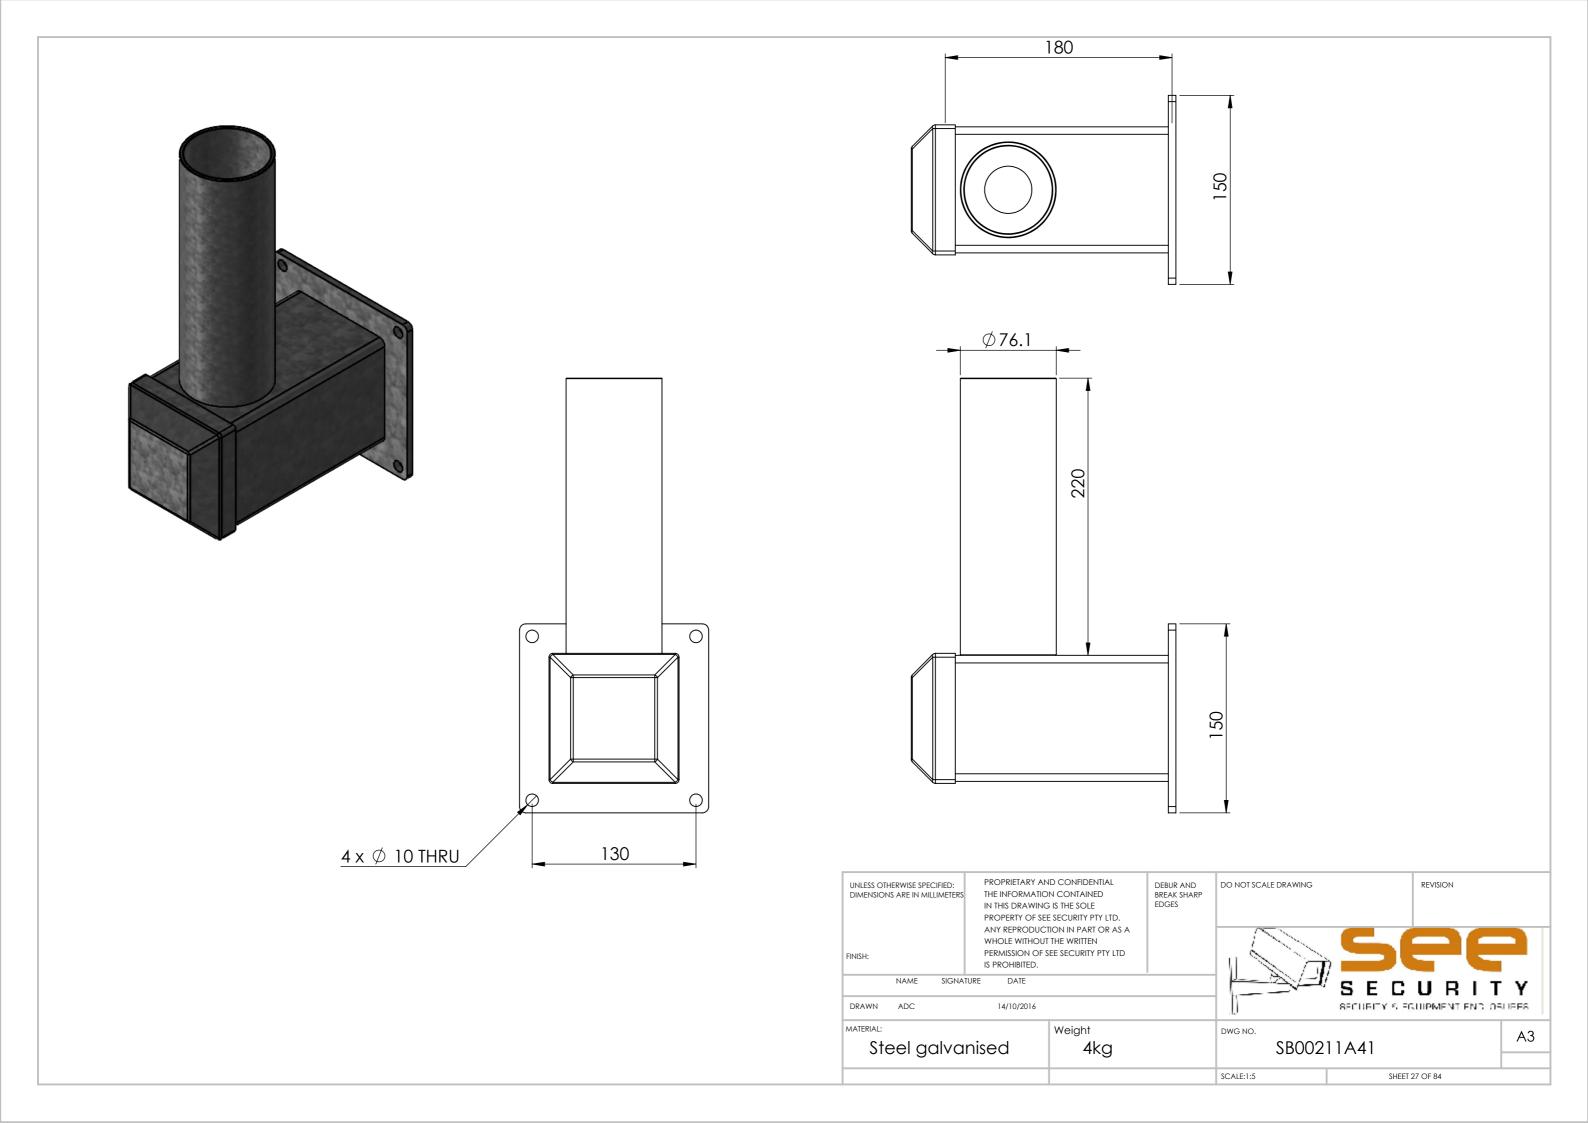

| SB00211A02 | Single spigot bracket for 100mm square pole                            |
|------------|------------------------------------------------------------------------|
| SB00211A03 | Double spigot bracket for 100mm square pole, 350mm ctrs                |
| SB00211A04 | Triple spigot bracket for 100mm square pole                            |
| SB00211A05 | Single spigot bracket for Octagonal pole                               |
| SB00211A06 | Double spigot bracket for Octagonal pole                               |
| SB00211A07 | Triple spigot bracket for Octagonal pole                               |
| SB00211A08 | Double spigot bracket for pole top mounting                            |
| SB00211A09 | Triple spigot bracket for pole top mounting, 500mm ctrs                |
| SB00211A11 | Single spigot bracket for wall mounting 180mm                          |
| SB00211A12 | Double spigot bracket for wall mounting, parallel to wall              |
| SB00211P13 | Triple spigot bracket for wall mounting, parallel to wall              |
| SB00211A14 | Single spigot pole top mount 600mm offset                              |
| SB00211A16 | Single spigot wall mount 1.0m offset                                   |
| SB00211A21 | Double spigot bracket for 100mm square pole, 500mm ctrs                |
| SB00211A23 | Single spigot bracket for wall mounting 300mm                          |
| SB00211A24 | Triple spigot bracket for pole top mounting, 700mm ctrs                |
| SB00211A25 | Quadruple spigot bracket for pole top mounting                         |
| SB00211A26 | Wall mount right angle bracket single spigot left hand 650mm           |
| SB00211A27 | Wall mount right angle bracket single spigot right hand 650mm          |
| SB00211A29 | Pole top mount 1.5" NPT thread 350mm                                   |
| SB00211A30 | Pole top mount 1.5" NPT thread 350mm with single spigot                |
| SB00211A31 | Pole top mount dual bullet camera                                      |
| SB00211A33 | Pole top mount PTZ                                                     |
| SB00211A34 | Wall mount 1.5" NPT 300mm                                              |
| SB00211A35 | Pole top mount PTZ 45-degree angle                                     |
| SB00211A38 | Wall mount single spigot 500mm                                         |
| SB00211A41 | Wall mount single spigot 180mm extended spigot 220mm                   |
| SB00211A43 | 60mm pole mount single spigot 300mm extended spigot 220mm              |
| SB00211A44 | 100mm square pole mount double spigot 1.7m long                        |
| SB00211A46 | Single spigot bracket for wall mounting 180mm spigot extended to 900mm |
| SB00211A48 | Pole top mount Dual camera 375mm                                       |
| SB00211A50 | Wall mount single spigot with 1.5 NPT thread dropper 500mm             |
| SB00211A52 | 200mm square pole mount single spigot                                  |
| SB00211A54 | Pole top mount double spigot with double 1.5 NPT droppers 800mm        |
| SB00211A60 | Wall mount single spigot with 1.5"NPT dropper 375mm                    |
| SB00211A62 | Wall mount with 1.5"NPT dropper 375mm                                  |
| SB00211A64 | Wall mount dual camera 375mm                                           |
| SB00211A66 | 100mm square pole mount with 1.5" NPT dropper 250mm                    |
| SB00211A68 | Slim line wall mount single spigot 300mm                               |
| SB00211A70 | Pole top mount 400mm height extended, 1.5" NPT dropper 350mm           |
| SB00211A72 | Single spigot wall mount, slim line, extended mount plate 180mm        |
| SB00211A76 | Wall mount hinged, +/- 90° 1.5" NPT dropper 2.0m                       |
| SB00217A05 | Roof mount 15° mount box for SMW5 wedge housing                        |
| SB00217A06 | Roof mount 50mm drop box for SMW5 wedge housing                        |
| SB00217A07 | Offset roof mount bracket to drop SMW5 wedge housing 300mm             |
| SB00217A08 | Centralised roof mount bracket to drop SMW5 wedge housing 300mm        |
| SB00217A10 | Double spigot, 300mm offset, 450mm to suit 100mm square pole           |