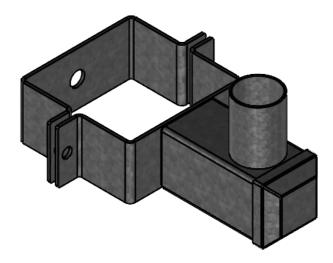

| UNLESS OTHERWISE SPECIFIED; PROPRIETARY AN                                                            | D CONFIDENTIAL                                          | DEBUR AND            | DO NOT SCALE DRAWING | REVISION                               |    |
|-------------------------------------------------------------------------------------------------------|---------------------------------------------------------|----------------------|----------------------|----------------------------------------|----|
| DIMENSIONS ARE IN MILLIMETERS<br>IN THIS DRAWING<br>PROPERTY OF SEE<br>ANY REPRODUCT<br>WHOLE WITHOUT | IS THE SOLE<br>SECURITY PTY LTD.<br>ION IN PART OR AS A | BREAK SHARP<br>EDGES | 11                   | SPE                                    |    |
| NAME SIGNATURE DATE   DRAWN ADC 14/10/2016                                                            |                                                         |                      |                      | SECURIT<br>SECURY & EQUIPMENT ENCLOSUR |    |
| Steel galvanised                                                                                      | <sup>Weight</sup><br>5.5kg                              |                      | DWG NO.              | SB00211A30                             | A3 |
|                                                                                                       |                                                         |                      | SCALE:1:5            | SHEET 21 OF 84                         |    |