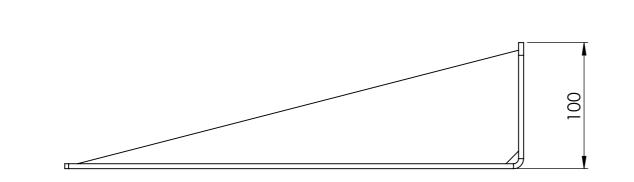

| SB00221A03 | Wall mount angle bracket to suit SMW5 wedge housing               |
|------------|-------------------------------------------------------------------|
| SB00248A02 | Double spigot, 200mm centres, 360mm to suit 100mm square pole     |
| SB00248A03 | Concentric double spigot pole top mount 550mm                     |
| SB00250A02 | Wall mount double spigot 210mm centres, 500mm                     |
| SB00250A03 | Roof mount 150mm drop box for SMW5 wedge housing                  |
| SB00255A01 | Beam side mount 450mm drop to suit SMW5 wedge housing             |
| SB00268A01 | Swivel base mount right angle single spigot 750mm high 650mm wide |
| SB00536A02 | Wall mount quad bracket 340mm                                     |
| SB00536A04 | Wall mount quad bracket 525mm                                     |
| SB00536A06 | Right angle wall mount quad bracket 525mm Right hand              |
| SB00536A08 | Right angle wall mount quad bracket 525mm Left hand               |
| SB00662A01 | Roof mount quad bracket 250mm drop                                |
| SB00662A02 | Roof mount quad bracket 600mm drop                                |
| SB00738A10 | Pole top mount on centre gooseneck 1.5" NPT                       |
| SB00762A01 | Goose neck with mount plate and electrical box 1.5" NPT           |
| SB00762A07 | Pole top goose neck with accessory extension 1.5" NPT             |
| SB00762A08 | Pole top goose neck 1.5" NPT                                      |
| SB00762A09 | Wall mount goose neck 1.5"NPT                                     |
| SB00762A10 | Plinth mount spigot for goose neck bkt                            |
| SB00776A01 | Roof mount quad cam bracket 500mm drop 5° angle                   |
| SB00776A02 | Roof mount quad cam bracket 100mm drop 5° angle                   |
| SB00776A03 | Roof mount quad cam bracket 800mm drop 5° angle                   |
| SB00776A04 | Roof mount dual cam bracket 500mm drop 5° angle                   |
| SB00776A05 | Roof mount dual cam bracket 300mm drop 5° angle                   |
| SB00776A06 | Roof mount dual cam bracket 600mm drop 5° angle                   |
| SB00776A07 | Roof mount dome cam bracket 500mm drop 5° angle                   |
| SB00776A08 | Roof mount dome cam bracket 250mm drop 5° angle                   |
| SB00776A09 | Roof mount quad cam bracket 300mm drop 5° angle                   |
| SB00776A10 | Roof mount dome cam bracket 300mm drop 5° angle                   |
| SB00776A11 | Roof mount 1.5" NPT threaded bracket 300mm drop 5° angle          |
| SB00776A12 | Roof mount 1.5" NPT threaded bracket 300mm drop                   |
| SB00794A02 | Right angle bracket 150mm out, 175mm drop dual cam                |
| SB00804A01 | Roof mount quad cam bracket 200mm drop 5° angle                   |
| SB00804A02 | Roof mount quad cam bracket 250mm drop                            |
| SB00804A04 | Roof mount quad cam bracket 190mm drop 20° angle                  |
| SB00804A05 | Roof mount dual cam bracket 190mm drop 20° angle                  |
| SB00804A08 | Roof mount dome cam bracket 350mm drop                            |
|            |                                                                   |
|            |                                                                   |
|            |                                                                   |
|            |                                                                   |
|            |                                                                   |
|            |                                                                   |
|            |                                                                   |
|            |                                                                   |
|            |                                                                   |
|            |                                                                   |
|            |                                                                   |
|            |                                                                   |
|            |                                                                   |