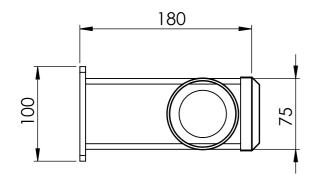

|                 |                                   |
| <sup>MATERIAL:</sup><br>Steel galvar                         | nised                                                                                                                                                                                                                                                    | weight<br>6.2kg |                                   |
|                                                              |                                                                                                                                                                                                                                                          |                 |                                   |









| DRAWN ADC<br>MATERIAL:<br>Steel galvar                                                                          | nised Weig                                                                                                                                                                                | <sup>ght</sup><br>3.5 kg |                          |
|-----------------------------------------------------------------------------------------------------------------|-------------------------------------------------------------------------------------------------------------------------------------------------------------------------------------------|--------------------------|--------------------------|
| NAME SIGNA