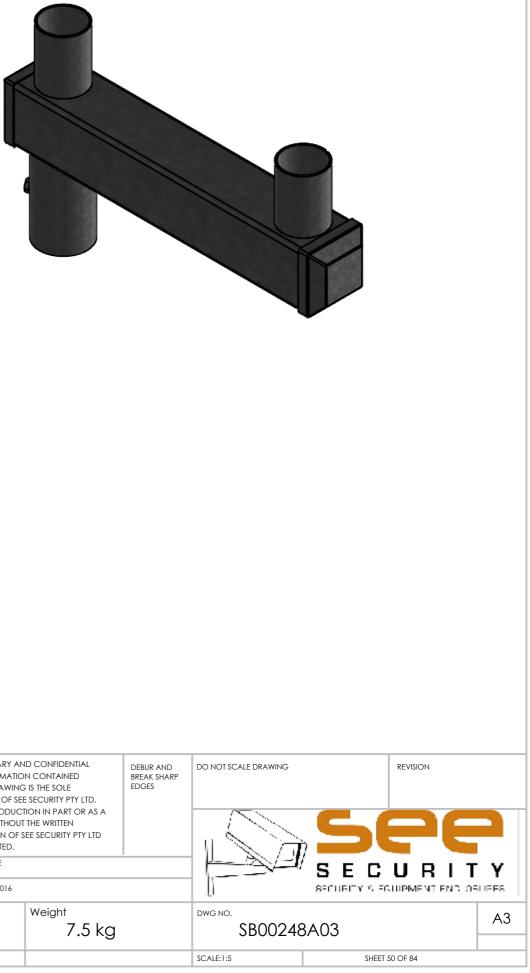

| SB00221A03 | Wall mount angle bracket to suit SMW5 wedge housing               |
|------------|-------------------------------------------------------------------|
| SB00248A02 | Double spigot, 200mm centres, 360mm to suit 100mm square pole     |
| SB00248A03 | Concentric double spigot pole top mount 550mm                     |
| SB00250A02 | Wall mount double spigot 210mm centres, 500mm                     |
| SB00250A03 | Roof mount 150mm drop box for SMW5 wedge housing                  |
| SB00255A01 | Beam side mount 450mm drop to suit SMW5 wedge housing             |
| SB00268A01 | Swivel base mount right angle single spigot 750mm high 650mm wide |
| SB00536A02 | Wall mount quad bracket 340mm                                     |
| SB00536A04 | Wall mount quad bracket 525mm                                     |
| SB00536A06 | Right angle wall mount quad bracket 525mm Right hand              |
| SB00536A08 | Right angle wall mount quad bracket 525mm Left hand               |
| SB00662A01 | Roof mount quad bracket 250mm drop                                |
| SB00662A02 | Roof mount quad bracket 600mm drop                                |
| SB00738A10 | Pole top mount on centre gooseneck 1.5" NPT                       |
| SB00762A01 | Goose neck with mount plate and electrical box 1.5" NPT           |
| SB00762A07 | Pole top goose neck with accessory extension 1.5" NPT             |
| SB00762A08 | Pole top goose neck 1.5" NPT                                      |
| SB00762A09 | Wall mount goose neck 1.5"NPT                                     |
| SB00762A10 | Plinth mount spigot for goose neck bkt                            |
| SB00776A01 | Roof mount quad cam bracket 500mm drop 5° angle                   |
| SB00776A02 | Roof mount quad cam bracket 100mm drop 5° angle                   |
| SB00776A03 | Roof mount quad cam bracket 800mm drop 5° angle                   |
| SB00776A04 | Roof mount dual cam bracket 500mm drop 5° angle                   |
| SB00776A05 | Roof mount dual cam bracket 300mm drop 5° angle                   |
| SB00776A06 | Roof mount dual cam bracket 600mm drop 5° angle                   |
| SB00776A07 | Roof mount dome cam bracket 500mm drop 5° angle                   |
| SB00776A08 | Roof mount dome cam bracket 250mm drop 5° angle                   |
| SB00776A09 | Roof mount quad cam bracket 300mm drop 5° angle                   |
| SB00776A10 | Roof mount dome cam bracket 300mm drop 5° angle                   |
| SB00776A11 | Roof mount 1.5" NPT threaded bracket 300mm drop 5° angle          |
| SB00776A12 | Roof mount 1.5" NPT threaded bracket 300mm drop                   |
| SB00794A02 | Right angle bracket 150mm out, 175mm drop dual cam                |
| SB00804A01 | Roof mount quad cam bracket 200mm drop 5° angle                   |
| SB00804A02 | Roof mount quad cam bracket 250mm drop                            |
| SB00804A04 | Roof mount quad cam bracket 190mm drop 20° angle                  |
| SB00804A05 | Roof mount dual cam bracket 190mm drop 20° angle                  |
| SB00804A08 | Roof mount dome cam bracket 350mm drop                            |
|            |                                                                   |
|            |                                                                   |
|            |                                                                   |
|            |                                                                   |
|            |                                                                   |
|            |                                                                   |
|            |                                                                   |
|            |                                                                   |
|            |                                                                   |
|            |                                                                   |
|            |                                                                   |
|            |                                                                   |
|            |                                                                   |