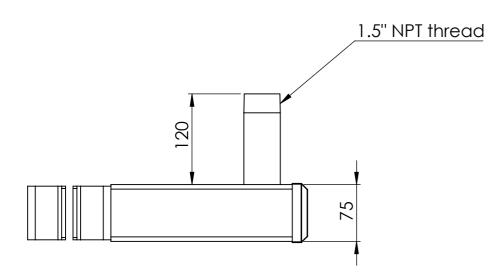

| SB00211A02 | Single spigot bracket for 100mm square pole                            |
|------------|------------------------------------------------------------------------|
| SB00211A03 | Double spigot bracket for 100mm square pole, 350mm ctrs                |
| SB00211A04 | Triple spigot bracket for 100mm square pole                            |
| SB00211A05 | Single spigot bracket for Octagonal pole                               |
| SB00211A06 | Double spigot bracket for Octagonal pole                               |
| SB00211A07 | Triple spigot bracket for Octagonal pole                               |
| SB00211A08 | Double spigot bracket for pole top mounting                            |
| SB00211A09 | Triple spigot bracket for pole top mounting, 500mm ctrs                |
| SB00211A11 | Single spigot bracket for wall mounting 180mm                          |
| SB00211A12 | Double spigot bracket for wall mounting, parallel to wall              |
| SB00211P13 | Triple spigot bracket for wall mounting, parallel to wall              |
| SB00211A14 | Single spigot pole top mount 600mm offset                              |
| SB00211A16 | Single spigot wall mount 1.0m offset                                   |
| SB00211A21 | Double spigot bracket for 100mm square pole, 500mm ctrs                |
| SB00211A23 | Single spigot bracket for wall mounting 300mm                          |
| SB00211A24 | Triple spigot bracket for pole top mounting, 700mm ctrs                |
| SB00211A25 | Quadruple spigot bracket for pole top mounting                         |
| SB00211A26 | Wall mount right angle bracket single spigot left hand 650mm           |
| SB00211A27 | Wall mount right angle bracket single spigot right hand 650mm          |
| SB00211A29 | Pole top mount 1.5" NPT thread 350mm                                   |
| SB00211A30 | Pole top mount 1.5" NPT thread 350mm with single spigot                |
| SB00211A31 | Pole top mount dual bullet camera                                      |
| SB00211A33 | Pole top mount PTZ                                                     |
| SB00211A34 | Wall mount 1.5" NPT 300mm                                              |
| SB00211A35 | Pole top mount PTZ 45-degree angle                                     |
| SB00211A38 | Wall mount single spigot 500mm                                         |
| SB00211A41 | Wall mount single spigot 180mm extended spigot 220mm                   |
| SB00211A43 | 60mm pole mount single spigot 300mm extended spigot 220mm              |
| SB00211A44 | 100mm square pole mount double spigot 1.7m long                        |
| SB00211A46 | Single spigot bracket for wall mounting 180mm spigot extended to 900mm |
| SB00211A48 | Pole top mount Dual camera 375mm                                       |
| SB00211A50 | Wall mount single spigot with 1.5 NPT thread dropper 500mm             |
| SB00211A52 | 200mm square pole mount single spigot                                  |
| SB00211A54 | Pole top mount double spigot with double 1.5 NPT droppers 800mm        |
| SB00211A60 | Wall mount single spigot with 1.5"NPT dropper 375mm                    |
| SB00211A62 | Wall mount with 1.5"NPT dropper 375mm                                  |
| SB00211A64 | Wall mount dual camera 375mm                                           |
| SB00211A66 | 100mm square pole mount with 1.5" NPT dropper 250mm                    |
| SB00211A68 | Slim line wall mount single spigot 300mm                               |
| SB00211A70 | Pole top mount 400mm height extended, 1.5" NPT dropper 350mm           |
| SB00211A72 | Single spigot wall mount, slim line, extended mount plate 180mm        |
| SB00211A76 | Wall mount hinged, +/- 90° 1.5" NPT dropper 2.0m                       |
| SB00217A05 | Roof mount 15° mount box for SMW5 wedge housing                        |
| SB00217A06 | Roof mount 50mm drop box for SMW5 wedge housing                        |
| SB00217A07 | Offset roof mount bracket to drop SMW5 wedge housing 300mm             |
| SB00217A08 | Centralised roof mount bracket to drop SMW5 wedge housing 300mm        |
| SB00217A10 | Double spigot, 300mm offset, 450mm to suit 100mm square pole           |