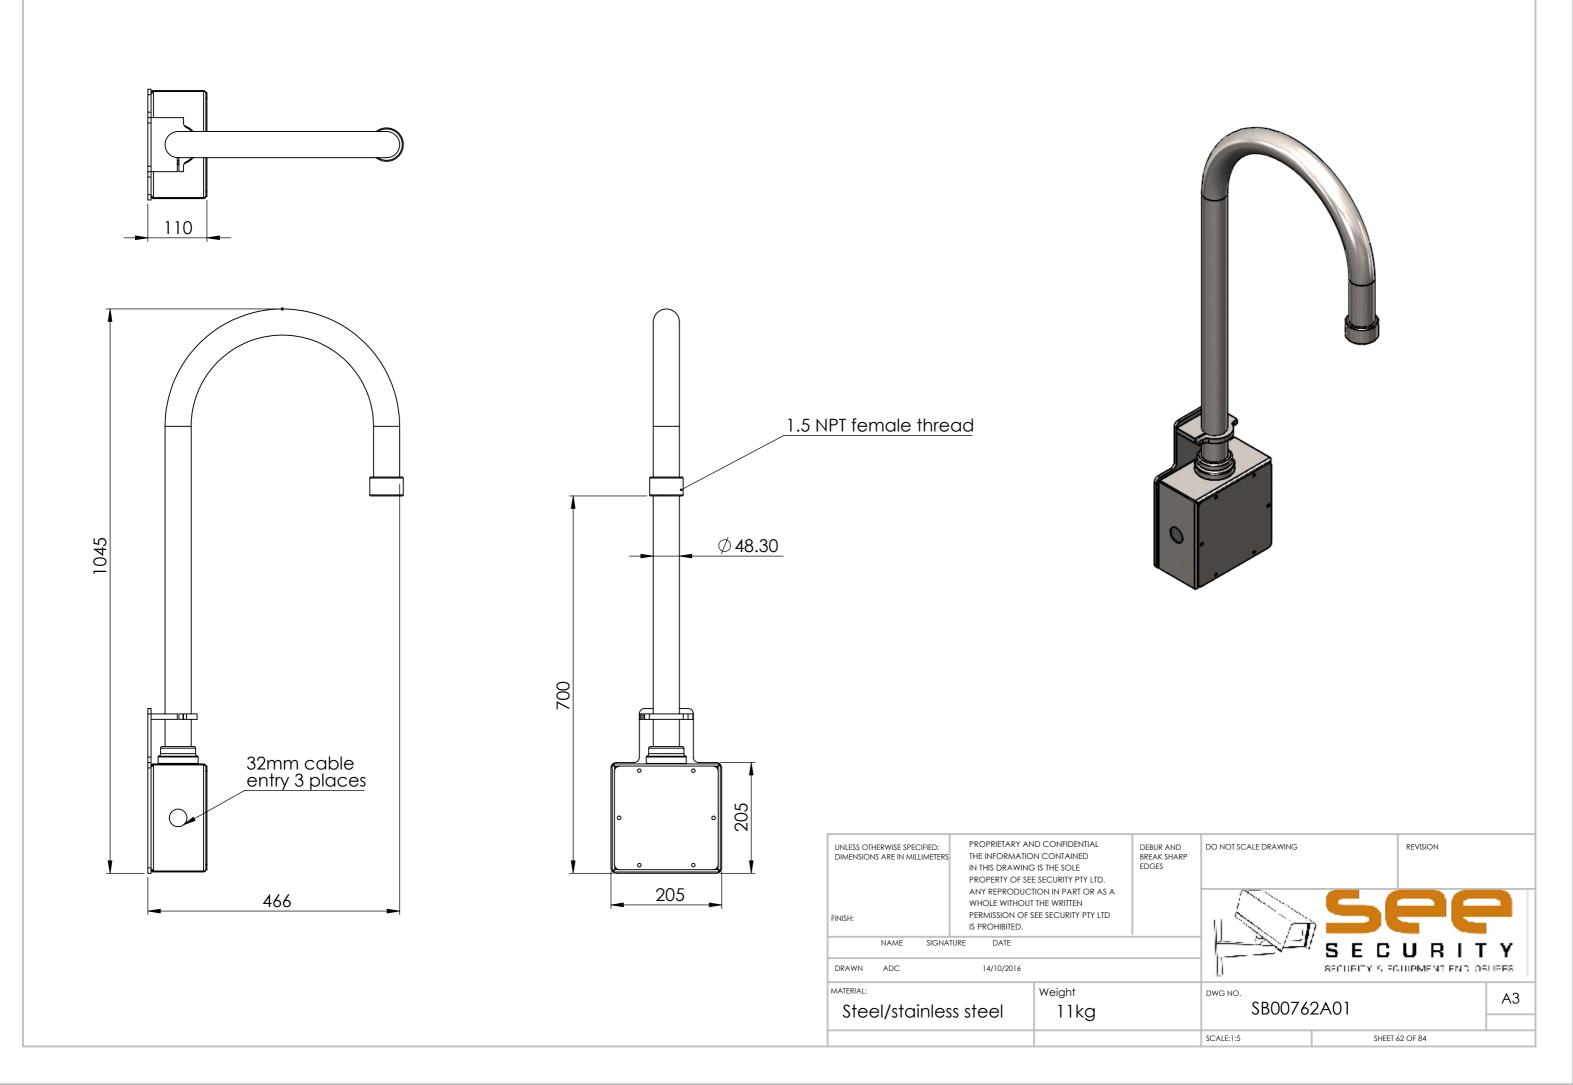

| SB00221A03 | Wall mount angle bracket to suit SMW5 wedge housing               |
|------------|-------------------------------------------------------------------|
| SB00248A02 | Double spigot, 200mm centres, 360mm to suit 100mm square pole     |
| SB00248A03 | Concentric double spigot pole top mount 550mm                     |
| SB00250A02 | Wall mount double spigot 210mm centres, 500mm                     |
| SB00250A03 | Roof mount 150mm drop box for SMW5 wedge housing                  |
| SB00255A01 | Beam side mount 450mm drop to suit SMW5 wedge housing             |
| SB00268A01 | Swivel base mount right angle single spigot 750mm high 650mm wide |
| SB00536A02 | Wall mount quad bracket 340mm                                     |
| SB00536A04 | Wall mount quad bracket 525mm                                     |
| SB00536A06 | Right angle wall mount quad bracket 525mm Right hand              |
| SB00536A08 | Right angle wall mount quad bracket 525mm Left hand               |
| SB00662A01 | Roof mount quad bracket 250mm drop                                |
| SB00662A02 | Roof mount quad bracket 600mm drop                                |
| SB00738A10 | Pole top mount on centre gooseneck 1.5" NPT                       |
| SB00762A01 | Goose neck with mount plate and electrical box 1.5" NPT           |
| SB00762A07 | Pole top goose neck with accessory extension 1.5" NPT             |
| SB00762A08 | Pole top goose neck 1.5" NPT                                      |
| SB00762A09 | Wall mount goose neck 1.5"NPT                                     |
| SB00762A10 | Plinth mount spigot for goose neck bkt                            |
| SB00776A01 | Roof mount quad cam bracket 500mm drop 5° angle                   |
| SB00776A02 | Roof mount quad cam bracket 100mm drop 5° angle                   |
| SB00776A03 | Roof mount quad cam bracket 800mm drop 5° angle                   |
| SB00776A04 | Roof mount dual cam bracket 500mm drop 5° angle                   |
| SB00776A05 | Roof mount dual cam bracket 300mm drop 5° angle                   |
| SB00776A06 | Roof mount dual cam bracket 600mm drop 5° angle                   |
| SB00776A07 | Roof mount dome cam bracket 500mm drop 5° angle                   |
| SB00776A08 | Roof mount dome cam bracket 250mm drop 5° angle                   |
| SB00776A09 | Roof mount quad cam bracket 300mm drop 5° angle                   |
| SB00776A10 | Roof mount dome cam bracket 300mm drop 5° angle                   |
| SB00776A11 | Roof mount 1.5" NPT threaded bracket 300mm drop 5° angle          |
| SB00776A12 | Roof mount 1.5" NPT threaded bracket 300mm drop                   |
| SB00794A02 | Right angle bracket 150mm out, 175mm drop dual cam                |
| SB00804A01 | Roof mount quad cam bracket 200mm drop 5° angle                   |
| SB00804A02 | Roof mount quad cam bracket 250mm drop                            |
| SB00804A04 | Roof mount quad cam bracket 190mm drop 20° angle                  |
| SB00804A05 | Roof mount dual cam bracket 190mm drop 20° angle                  |
| SB00804A08 | Roof mount dome cam bracket 350mm drop                            |
|            |                                                                   |
|            |                                                                   |
|            |                                                                   |
|            |                                                                   |
|            |                                                                   |
|            |                                                                   |
|            |                                                                   |
|            |                                                                   |
|            |                                                                   |
|            |                                                                   |
|            |                                                                   |
|            |                                                                   |
|            |                                                                   |