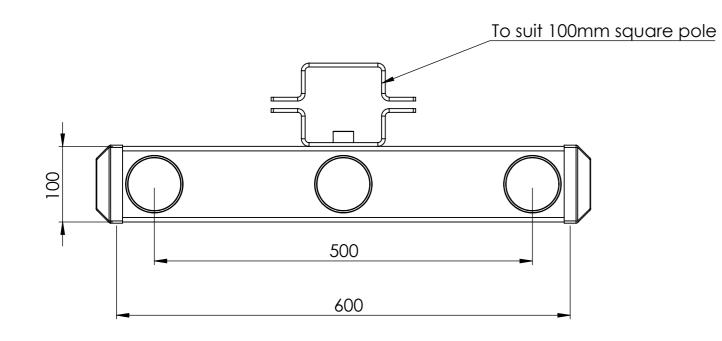

| SB00211A02 | Single spigot bracket for 100mm square pole                            |
|------------|------------------------------------------------------------------------|
| SB00211A03 | Double spigot bracket for 100mm square pole, 350mm ctrs                |
| SB00211A04 | Triple spigot bracket for 100mm square pole                            |
| SB00211A05 | Single spigot bracket for Octagonal pole                               |
| SB00211A06 | Double spigot bracket for Octagonal pole                               |
| SB00211A07 | Triple spigot bracket for Octagonal pole                               |
| SB00211A08 | Double spigot bracket for pole top mounting                            |
| SB00211A09 | Triple spigot bracket for pole top mounting, 500mm ctrs                |
| SB00211A11 | Single spigot bracket for wall mounting 180mm                          |
| SB00211A12 | Double spigot bracket for wall mounting, parallel to wall              |
| SB00211P13 | Triple spigot bracket for wall mounting, parallel to wall              |
| SB00211A14 | Single spigot pole top mount 600mm offset                              |
| SB00211A16 | Single spigot wall mount 1.0m offset                                   |
| SB00211A21 | Double spigot bracket for 100mm square pole, 500mm ctrs                |
| SB00211A23 | Single spigot bracket for wall mounting 300mm                          |
| SB00211A24 | Triple spigot bracket for pole top mounting, 700mm ctrs                |
| SB00211A25 | Quadruple spigot bracket for pole top mounting                         |
| SB00211A26 | Wall mount right angle bracket single spigot left hand 650mm           |
| SB00211A27 | Wall mount right angle bracket single spigot right hand 650mm          |
| SB00211A29 | Pole top mount 1.5" NPT thread 350mm                                   |
| SB00211A30 | Pole top mount 1.5" NPT thread 350mm with single spigot                |
| SB00211A31 | Pole top mount dual bullet camera                                      |
| SB00211A33 | Pole top mount PTZ                                                     |
| SB00211A34 | Wall mount 1.5" NPT 300mm                                              |
| SB00211A35 | Pole top mount PTZ 45-degree angle                                     |
| SB00211A38 | Wall mount single spigot 500mm                                         |
| SB00211A41 | Wall mount single spigot 180mm extended spigot 220mm                   |
| SB00211A43 | 60mm pole mount single spigot 300mm extended spigot 220mm              |
| SB00211A44 | 100mm square pole mount double spigot 1.7m long                        |
| SB00211A46 | Single spigot bracket for wall mounting 180mm spigot extended to 900mm |
| SB00211A48 | Pole top mount Dual camera 375mm                                       |
| SB00211A50 | Wall mount single spigot with 1.5 NPT thread dropper 500mm             |
| SB00211A52 | 200mm square pole mount single spigot                                  |
| SB00211A54 | Pole top mount double spigot with double 1.5 NPT droppers 800mm        |
| SB00211A60 | Wall mount single spigot with 1.5"NPT dropper 375mm                    |
| SB00211A62 | Wall mount with 1.5"NPT dropper 375mm                                  |
| SB00211A64 | Wall mount dual camera 375mm                                           |
| SB00211A66 | 100mm square pole mount with 1.5" NPT dropper 250mm                    |
| SB00211A68 | Slim line wall mount single spigot 300mm                               |
| SB00211A70 | Pole top mount 400mm height extended, 1.5" NPT dropper 350mm           |
| SB00211A72 | Single spigot wall mount, slim line, extended mount plate 180mm        |
| SB00211A76 | Wall mount hinged, +/- 90° 1.5" NPT dropper 2.0m                       |
| SB00217A05 | Roof mount 15° mount box for SMW5 wedge housing                        |
| SB00217A06 | Roof mount 50mm drop box for SMW5 wedge housing                        |
| SB00217A07 | Offset roof mount bracket to drop SMW5 wedge housing 300mm             |
| SB00217A08 | Centralised roof mount bracket to drop SMW5 wedge housing 300mm        |
| SB00217A10 | Double spigot, 300mm offset, 450mm to suit 100mm square pole           |