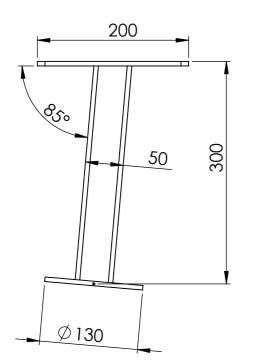

|                            |                                   |
| steel galvanised                                                        |                                                                                                                                                                                           | <sup>Weight</sup><br>4.2kg |                                   |
|                                                                         |                                                                                                                                                                                           |                            |                                   |











| UNLESS OTHERWISE SPECIFIED:<br>DIMENSIONS ARE IN MILLIMETERS<br>FINISH: |            |                 | DEBUR AND<br>BREAK SHARP<br>EDGES |
|-------------------------------------------------------------------------|------------|-----------------|-----------------------------------|
| DRAWN ADC                                                               | 14/10/2016 |                 |                                   |
| Steel galve                                                             | anised     | Weight<br>3.4kg |                                   |
|                                                                         |            |                 |                                   |













| FINISH:     | DIMENSIONS ARE IN MILLIMETERS<br>THE INFORMATION CON