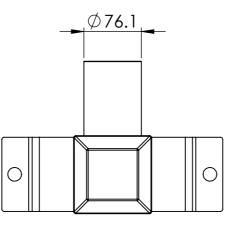

| SB00211A02 | Single spigot bracket for 100mm square pole                            |
|------------|------------------------------------------------------------------------|
| SB00211A03 | Double spigot bracket for 100mm square pole, 350mm ctrs                |
| SB00211A04 | Triple spigot bracket for 100mm square pole                            |
| SB00211A05 | Single spigot bracket for Octagonal pole                               |
| SB00211A06 | Double spigot bracket for Octagonal pole                               |
| SB00211A07 | Triple spigot bracket for Octagonal pole                               |
| SB00211A08 | Double spigot bracket for pole top mounting                            |
| SB00211A09 | Triple spigot bracket for pole top mounting, 500mm ctrs                |
| SB00211A11 | Single spigot bracket for wall mounting 180mm                          |
| SB00211A12 | Double spigot bracket for wall mounting, parallel to wall              |
| SB00211P13 | Triple spigot bracket for wall mounting, parallel to wall              |
| SB00211A14 | Single spigot pole top mount 600mm offset                              |
| SB00211A16 | Single spigot wall mount 1.0m offset                                   |
| SB00211A21 | Double spigot bracket for 100mm square pole, 500mm ctrs                |
| SB00211A23 | Single spigot bracket for wall mounting 300mm                          |
| SB00211A24 | Triple spigot bracket for pole top mounting, 700mm ctrs                |
| SB00211A25 | Quadruple spigot bracket for pole top mounting                         |
| SB00211A26 | Wall mount right angle bracket single spigot left hand 650mm           |
| SB00211A27 | Wall mount right angle bracket single spigot right hand 650mm          |
| SB00211A29 | Pole top mount 1.5" NPT thread 350mm                                   |
| SB00211A30 | Pole top mount 1.5" NPT thread 350mm with single spigot                |
| SB00211A31 | Pole top mount dual bullet camera                                      |
| SB00211A33 | Pole top mount PTZ                                                     |
| SB00211A34 | Wall mount 1.5" NPT 300mm                                              |
| SB00211A35 | Pole top mount PTZ 45-degree angle                                     |
| SB00211A38 | Wall mount single spigot 500mm                                         |
| SB00211A41 | Wall mount single spigot 180mm extended spigot 220mm                   |
| SB00211A43 | 60mm pole mount single spigot 300mm extended spigot 220mm              |
| SB00211A44 | 100mm square pole mount double spigot 1.7m long                        |
| SB00211A46 | Single spigot bracket for wall mounting 180mm spigot extended to 900mm |
| SB00211A48 | Pole top mount Dual camera 375mm                                       |
| SB00211A50 | Wall mount single spigot with 1.5 NPT thread dropper 500mm             |
| SB00211A52 | 200mm square pole mount single spigot                                  |
| SB00211A54 | Pole top mount double spigot with double 1.5 NPT droppers 800mm        |
| SB00211A60 | Wall mount single spigot with 1.5"NPT dropper 375mm                    |
| SB00211A62 | Wall mount with 1.5"NPT dropper 375mm                                  |
| SB00211A64 | Wall mount dual camera 375mm                                           |
| SB00211A66 | 100mm square pole mount with 1.5" NPT dropper 250mm                    |
| SB00211A68 | Slim line wall mount single spigot 300mm                               |
| SB00211A70 | Pole top mount 400mm height extended, 1.5" NPT dropper 350mm           |
| SB00211A72 | Single spigot wall mount, slim line, extended mount plate 180mm        |
| SB00211A76 | Wall mount hinged, +/- 90° 1.5" NPT dropper 2.0m                       |
| SB00217A05 | Roof mount 15° mount box for SMW5 wedge housing                        |
| SB00217A06 | Roof mount 50mm drop box for SMW5 wedge housing                        |
| SB00217A07 | Offset roof mount bracket to drop SMW5 wedge housing 300mm             |
| SB00217A08 | Centralised roof mount bracket to drop SMW5 wedge housing 300mm        |
| SB00217A10 | Double spigot, 300mm offset, 450mm to suit 100mm square pole           |