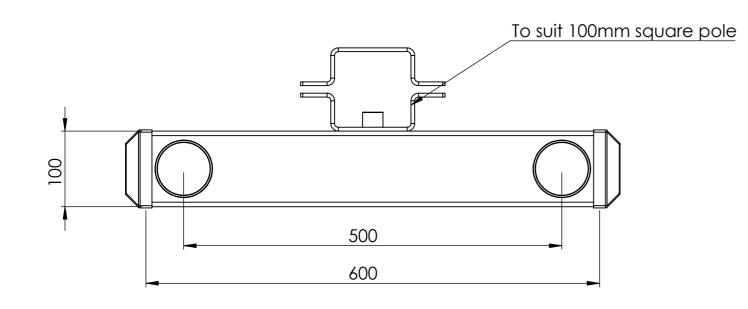

| 14/10/2016                                         |                            |                                   |
| Steel galvani                                                                                                                                                        | sed                                                | <sup>Weight</sup><br>7.5kg |                                   |
|                                                                                                                                                                      |                                                    |                            |                                   |













| UNLESS OTHERWISE SPECIFIED:<br>DIMENSIONS ARE IN MILLIMETER<br>FINISH: | PROPRIETARY AND CONFIDENTIAL<br>THE INFORMATION CONTAINED<br>IN THIS DRAWING IS THE SOLE<br>PROPERTY OF SEE SECURITY PTY LTD.<br>ANY REPRODUCTION IN PART OR AS A<br>WHOLE WITHOUT THE WRITTEN<br>PERMISSION OF SEE SECURITY PTY LTD<br>IS PROHIBITED. |                          | DEBUR AND<br>BREAK SHARP<br>EDGES |
|------------------------------------------------------------------------|--------------------------------------------------------------------------------------------------------------------------------------------------------------------------------------------------------------------------------------------------------|--------------------------|-----------------------------------|
| DRAWN ADC