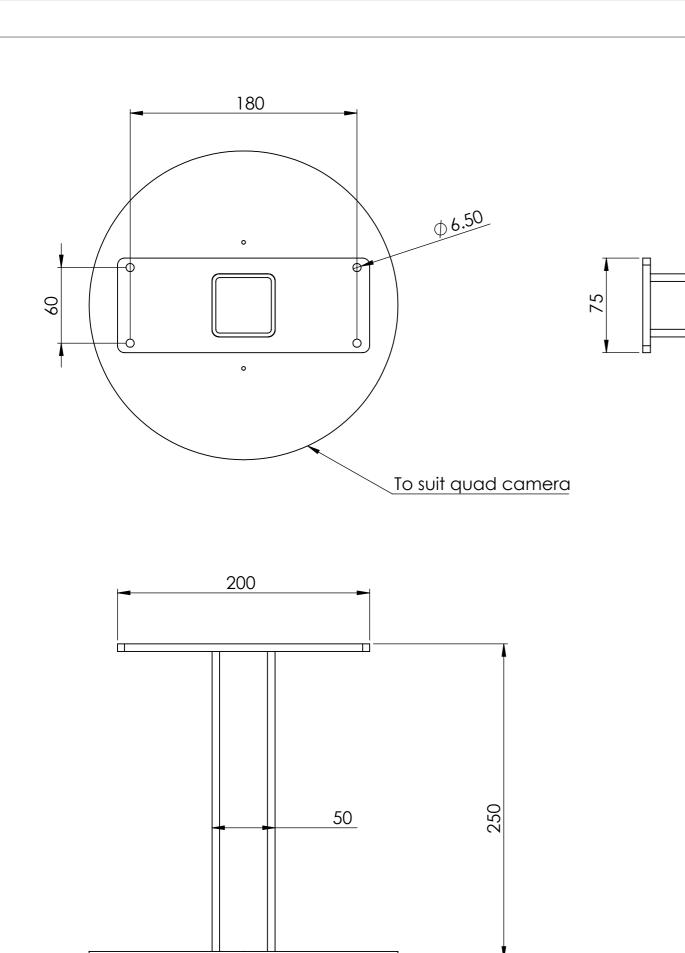

| 14/10/2016 |                                 |  |
| Steel galvanised                                                                                                                                                                                                                                                                            |            | <sup>Weight</sup><br>3.5 kg     |  |
|                                                                                                                                                                                                                                                                                             |            |                                 |  |



Ø245

| UNLESS OTHERWISE SPECIFIED:<br>DIMENSIONS ARE IN MILLIMETERS | NSIONS ARE IN MILLIMETERS<br>IN THIS DRAWING IS THE<br>PROPERTY OF SEE SECUR<br>ANY REPRODUCTION IN<br>WHOLE WITHOUT THE WR<br>PROPERTION OF SEE SECU |                 | DEBUR AND<br>BREAK SHARP<br>EDGES |
|--------------------------------------------------------------|-------------------------------------------------------------------------------------------------------------------------------------------------------|-----------------|-----------------------------------|
| NAME SIGNA                                                   | TURE DATE                                                                                                                                             |                 | •