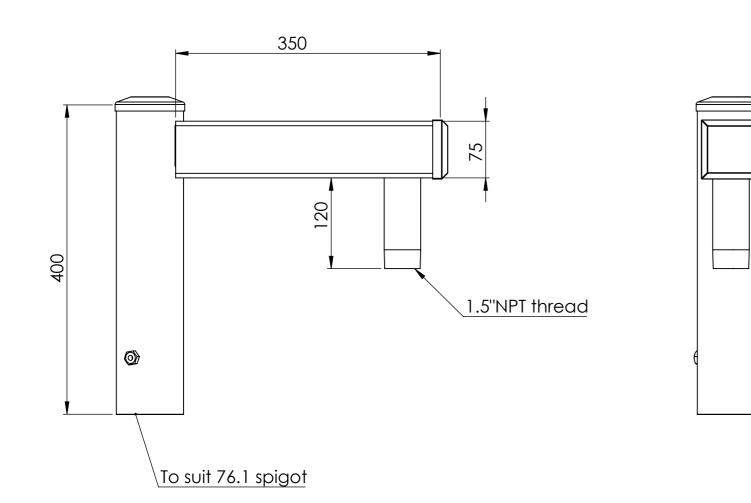

| UNLESS OTHERWISE SPECIFIED; PROPRIETARY AN                                                            | D CONFIDENTIAL                                          | DEBUR AND            | DO NOT SCALE DRAWING | REVISION                               |    |
|-------------------------------------------------------------------------------------------------------|---------------------------------------------------------|----------------------|----------------------|----------------------------------------|----|
| DIMENSIONS ARE IN MILLIMETERS<br>IN THIS DRAWING<br>PROPERTY OF SEE<br>ANY REPRODUCT<br>WHOLE WITHOUT | IS THE SOLE<br>SECURITY PTY LTD.<br>ION IN PART OR AS A | BREAK SHARP<br>EDGES | 11                   | SPE                                    |    |
| NAME SIGNATURE DATE   DRAWN ADC 14/10/2016                                                            |                                                         |                      |                      | SECURIT<br>SECURY & EQUIPMENT ENCLOSUR |    |
| Steel galvanised                                                                                      | <sup>Weight</sup><br>5.5kg                              |                      | DWG NO.              | SB00211A30                             | A3 |
|                                                                                                       |                                                         |                      | SCALE:1:5            | SHEET 21 OF 84                         |    |