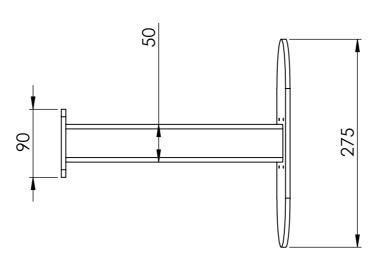

|                            |                                   |
| steel galvanised                                                        |                                                                                                                                                                                           | <sup>Weight</sup><br>4.2kg |                                   |
|                                                                         |                                                                                                                                                                                           |                            |                                   |











| UNLESS OTHERWISE SPECIFIED:<br>DIMENSIONS ARE IN MILLIMETERS<br>FINISH: |            |                 | DEBUR AND<br>BREAK SHARP<br>EDGES |
|-------------------------------------------------------------------------|------------|-----------------|-----------------------------------|
| DRAWN ADC                                                               | 14/10/2016 |                 |                                   |
| Steel galve                                                             | anised     | Weight<br>3.4kg |                                   |
|                                                                         |            |                 |                                   |













| FINISH:     | DIMENSIONS ARE IN MILLIMETERS<br>THE INFORMATION C