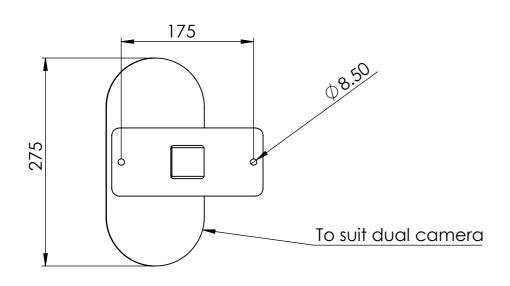

| SB00221A03 | Wall mount angle bracket to suit SMW5 wedge housing               |
|------------|-------------------------------------------------------------------|
| SB00248A02 | Double spigot, 200mm centres, 360mm to suit 100mm square pole     |
| SB00248A03 | Concentric double spigot pole top mount 550mm                     |
| SB00250A02 | Wall mount double spigot 210mm centres, 500mm                     |
| SB00250A03 | Roof mount 150mm drop box for SMW5 wedge housing                  |
| SB00255A01 | Beam side mount 450mm drop to suit SMW5 wedge housing             |
| SB00268A01 | Swivel base mount right angle single spigot 750mm high 650mm wide |
| SB00536A02 | Wall mount quad bracket 340mm                                     |
| SB00536A04 | Wall mount quad bracket 525mm                                     |
| SB00536A06 | Right angle wall mount quad bracket 525mm Right hand              |
| SB00536A08 | Right angle wall mount quad bracket 525mm Left hand               |
| SB00662A01 | Roof mount quad bracket 250mm drop                                |
| SB00662A02 | Roof mount quad bracket 600mm drop                                |
| SB00738A10 | Pole top mount on centre gooseneck 1.5" NPT                       |
| SB00762A01 | Goose neck with mount plate and electrical box 1.5" NPT           |
| SB00762A07 | Pole top goose neck with accessory extension 1.5" NPT             |
| SB00762A08 | Pole top goose neck 1.5" NPT                                      |
| SB00762A09 | Wall mount goose neck 1.5"NPT                                     |
| SB00762A10 | Plinth mount spigot for goose neck bkt                            |
| SB00776A01 | Roof mount quad cam bracket 500mm drop 5° angle                   |
| SB00776A02 | Roof mount quad cam bracket 100mm drop 5° angle                   |
| SB00776A03 | Roof mount quad cam bracket 800mm drop 5° angle                   |
| SB00776A04 | Roof mount dual cam bracket 500mm drop 5° angle                   |
| SB00776A05 | Roof mount dual cam bracket 300mm drop 5° angle                   |
| SB00776A06 | Roof mount dual cam bracket 600mm drop 5° angle                   |
| SB00776A07 | Roof mount dome cam bracket 500mm drop 5° angle                   |
| SB00776A08 | Roof mount dome cam bracket 250mm drop 5° angle                   |
| SB00776A09 | Roof mount quad cam bracket 300mm drop 5° angle                   |
| SB00776A10 | Roof mount dome cam bracket 300mm drop 5° angle                   |
| SB00776A11 | Roof mount 1.5" NPT threaded bracket 300mm drop 5° angle          |
| SB00776A12 | Roof mount 1.5" NPT threaded bracket 300mm drop                   |
| SB00794A02 | Right angle bracket 150mm out, 175mm drop dual cam                |
| SB00804A01 | Roof mount quad cam bracket 200mm drop 5° angle                   |
| SB00804A02 | Roof mount quad cam bracket 250mm drop                            |
| SB00804A04 | Roof mount quad cam bracket 190mm drop 20° angle                  |
| SB00804A05 | Roof mount dual cam bracket 190mm drop 20° angle                  |
| SB00804A08 | Roof mount dome cam bracket 350mm drop                            |
|            |                                                                   |
|            |                                                                   |
|            |                                                                   |
|            |                                                                   |
|            |                                                                   |
|            |                                                                   |
|            |                                                                   |
|            |                                                                   |
|            |                                                                   |
|            |                                                                   |
|            |                                                                   |
|            |                                                                   |
|            |                                                                   |