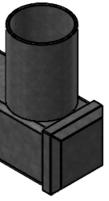

| SB00221A03 | Wall mount angle bracket to suit SMW5 wedge housing               |
|------------|-------------------------------------------------------------------|
| SB00248A02 | Double spigot, 200mm centres, 360mm to suit 100mm square pole     |
| SB00248A03 | Concentric double spigot pole top mount 550mm                     |
| SB00250A02 | Wall mount double spigot 210mm centres, 500mm                     |
| SB00250A03 | Roof mount 150mm drop box for SMW5 wedge housing                  |
| SB00255A01 | Beam side mount 450mm drop to suit SMW5 wedge housing             |
| SB00268A01 | Swivel base mount right angle single spigot 750mm high 650mm wide |
| SB00536A02 | Wall mount quad bracket 340mm                                     |
| SB00536A04 | Wall mount quad bracket 525mm                                     |
| SB00536A06 | Right angle wall mount quad bracket 525mm Right hand              |
| SB00536A08 | Right angle wall mount quad bracket 525mm Left hand               |
| SB00662A01 | Roof mount quad bracket 250mm drop                                |
| SB00662A02 | Roof mount quad bracket 600mm drop                                |
| SB00738A10 | Pole top mount on centre gooseneck 1.5" NPT                       |
| SB00762A01 | Goose neck with mount plate and electrical box 1.5" NPT           |
| SB00762A07 | Pole top goose neck with accessory extension 1.5" NPT             |
| SB00762A08 | Pole top goose neck 1.5" NPT                                      |
| SB00762A09 | Wall mount goose neck 1.5"NPT                                     |
| SB00762A10 | Plinth mount spigot for goose neck bkt                            |
| SB00776A01 | Roof mount quad cam bracket 500mm drop 5° angle                   |
| SB00776A02 | Roof mount quad cam bracket 100mm drop 5° angle                   |
| SB00776A03 | Roof mount quad cam bracket 800mm drop 5° angle                   |
| SB00776A04 | Roof mount dual cam bracket 500mm drop 5° angle                   |
| SB00776A05 | Roof mount dual cam bracket 300mm drop 5° angle                   |
| SB00776A06 | Roof mount dual cam bracket 600mm drop 5° angle                   |
| SB00776A07 | Roof mount dome cam bracket 500mm drop 5° angle                   |
| SB00776A08 | Roof mount dome cam bracket 250mm drop 5° angle                   |
| SB00776A09 | Roof mount quad cam bracket 300mm drop 5° angle                   |
| SB00776A10 | Roof mount dome cam bracket 300mm drop 5° angle                   |
| SB00776A11 | Roof mount 1.5" NPT threaded bracket 300mm drop 5° angle          |
| SB00776A12 | Roof mount 1.5" NPT threaded bracket 300mm drop                   |
| SB00794A02 | Right angle bracket 150mm out, 175mm drop dual cam                |
| SB00804A01 | Roof mount quad cam bracket 200mm drop 5° angle                   |
| SB00804A02 | Roof mount quad cam bracket 250mm drop                            |
| SB00804A04 | Roof mount quad cam bracket 190mm drop 20° angle                  |
| SB00804A05 | Roof mount dual cam bracket 190mm drop 20° angle                  |
| SB00804A08 | Roof mount dome cam bracket 350mm drop                            |
|            |                                                                   |
|            |                                                                   |
|            |                                                                   |
|            |                                                                   |
|            |                                                                   |
|            |                                                                   |
|            |                                                                   |
|            |                                                                   |
|            |                                                                   |
|            |                                                                   |
|            |                                                                   |
|            |                                                                   |
|            |                                                                   |