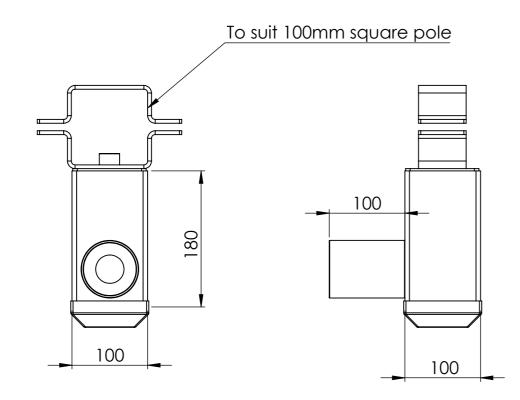

| UNLESS OTHERWISE SPECIFIED:<br>DIMENSIONS ARE IN MILLIMETERS<br>FINISH:<br>NAME<br>SIGNATURE<br>DIMENSIONS ARE IN MILLIMETERS<br>PROPERTY OF SEE SECURITY PTY LTD.<br>ANY REPRODUCTION IN PART OR AS A<br>WHOLE WITHOUT THE WRITTEN<br>PERMISSION OF SEE SECURITY PTY LTD<br>IS PROHIBITED.<br>DATE |            | DEBUR AND<br>BREAK SHARP<br>EDGES | BREAK SHARP<br>EDGES |           | 2                                       |    |
|-----------------------------------------------------------------------------------------------------------------------------------------------------------------------------------------------------------------------------------------------------------------------------------------------------|------------|-----------------------------------|----------------------|-----------|-----------------------------------------|----|
| DRAWN ADC                                                                                                                                                                                                                                                                                           | 14/10/2016 |                                   |                      |           | SECURIT<br>SECURITY & EQUIPMENT ENCLOSE | -  |
| MATERIAL:<br>SB00211A02                                                                                                                                                                                                                                                                             | 2          | Weight<br>4kg                     |                      | DWG NO.   | SB00211A02                              | A3 |
|                                                                                                                                                                                                                                                                                                     |            |                                   |                      | SCALE:1:5 | SHEET 1 OF 84                           | _  |