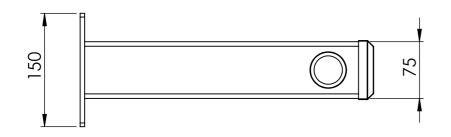

| AWN | ADC | 14/10/2016 |
|-----|-----|------------|
|     |     |            |

| MATERIAL:<br>Steel galvar                                                                  | nised                                                                                                                                                                                     | Weight<br>4.3kg                |                          |
|--------------------------------------------------------------------------------------------|-------------------------------------------------------------------------------------------------------------------------------------------------------------------------------------------|--------------------------------|--------------------------|
| NAME SIGNA                                                                                 |                                                                                                                                                                                           |                                |                          |
| FINISH:                                                                                    | IN THIS DRAWING IS THE SOLE<br>PROPERTY OF SEE SECURITY PTY LTD.<br>ANY REPRODUCTION IN PART OR AS A<br>WHOLE WITHOUT THE WRITTEN<br>PERMISSION OF SEE SECURITY PTY LTD<br>IS PROHIBITED. |                                | EDGES                    |
| UNLESS OTHERWISE SPECIFIED: PROPRIETARY AN<br>DIMENSIONS ARE IN MILLIMETERS THE INFORMATIC |                                                                                                                                                                                           | ID CONFIDENTIAL<br>N CONTAINED | DEBUR AND<br>BREAK SHARP |