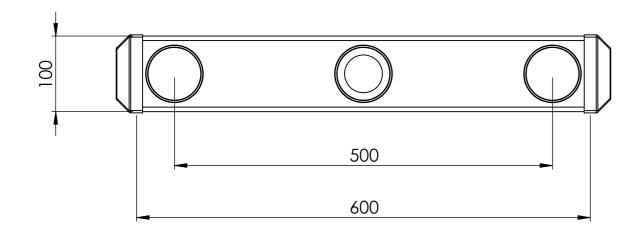

| UNLESS OTHERWISE SPECIFIED:<br>DIMENSIONS ARE IN MILLIMETERS<br>FINISH:<br>NAME SIGNAT | ID CONFIDENTIAL<br>N CONTAINED<br>5 IS THE SOLE<br>5 ESCURITY PTY LTD.<br>10N IN PART OR AS A<br>THE WRITTEN<br>EE SECURITY PTY LTD | DEBUR AND<br>BREAK SHARP<br>EDGES |  |
|----------------------------------------------------------------------------------------|-------------------------------------------------------------------------------------------------------------------------------------|-----------------------------------|--|
| DRAWN ADC                                                                              | 14/10/2016                                                                                                                          |                                   |  |
| Steel galvanised                                                                       |                                                                                                                                     | weight<br>6.5kg                   |  |
|                                                                                        |                                                                                                                                     |                                   |  |