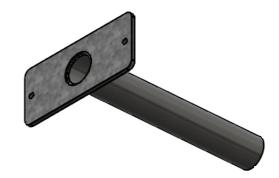

| UNLESS OTHERWISE SPECIFIED; PROPRIETARY AN                                                            | D CONFIDENTIAL                                          | DEBUR AND            | DO NOT SCALE DRAWING | REVISION                               |    |
|-------------------------------------------------------------------------------------------------------|---------------------------------------------------------|----------------------|----------------------|----------------------------------------|----|
| DIMENSIONS ARE IN MILLIMETERS<br>IN THIS DRAWING<br>PROPERTY OF SEE<br>ANY REPRODUCT<br>WHOLE WITHOUT | IS THE SOLE<br>SECURITY PTY LTD.<br>ION IN PART OR AS A | BREAK SHARP<br>EDGES | 11                   | SPE                                    |    |
| NAME SIGNATURE DATE   DRAWN ADC 14/10/2016                                                            |                                                         |                      |                      | SECURIT<br>SECURY & EQUIPMENT ENCLOSUR |    |
| Steel galvanised                                                                                      | <sup>Weight</sup><br>5.5kg                              |                      | DWG NO.              | SB00211A30                             | A3 |
|                                                                                                       |                                                         |                      | SCALE:1:5            | SHEET 21 OF 84                         |    |