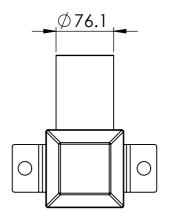

| UNLESS OTHERWISE SPECIFIED:<br>DIMENSIONS ARE IN MILLIMETERS<br>FINISH:<br>NAME<br>SIGNATURE<br>DIMENSIONS ARE IN MILLIMETERS<br>PROPERTY OF SEE SECURITY PTY LTD.<br>ANY REPRODUCTION IN PART OR AS A<br>WHOLE WITHOUT THE WRITTEN<br>PERMISSION OF SEE SECURITY PTY LTD<br>IS PROHIBITED.<br>DATE |            | DEBUR AND<br>BREAK SHARP<br>EDGES | BREAK SHARP<br>EDGES |           | 2                                       |    |
|-----------------------------------------------------------------------------------------------------------------------------------------------------------------------------------------------------------------------------------------------------------------------------------------------------|------------|-----------------------------------|----------------------|-----------|-----------------------------------------|----|
| DRAWN ADC                                                                                                                                                                                                                                                                                           | 14/10/2016 |                                   |                      |           | SECURIT<br>SECURITY & EQUIPMENT ENCLOSE | -  |
| MATERIAL:<br>SB00211A02                                                                                                                                                                                                                                                                             | 2          | Weight<br>4kg                     |                      | DWG NO.   | SB00211A02                              | A3 |
|                                                                                                                                                                                                                                                                                                     |            |                                   |                      | SCALE:1:5 | SHEET 1 OF 84                           | _  |