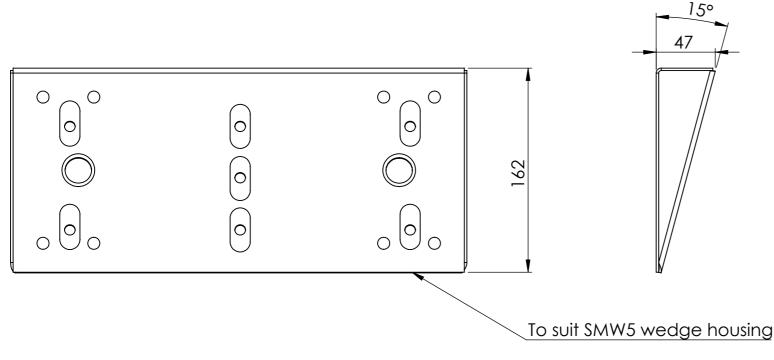

| SB00211A02 | Single spigot bracket for 100mm square pole                            |
|------------|------------------------------------------------------------------------|
| SB00211A03 | Double spigot bracket for 100mm square pole, 350mm ctrs                |
| SB00211A04 | Triple spigot bracket for 100mm square pole                            |
| SB00211A05 | Single spigot bracket for Octagonal pole                               |
| SB00211A06 | Double spigot bracket for Octagonal pole                               |
| SB00211A07 | Triple spigot bracket for Octagonal pole                               |
| SB00211A08 | Double spigot bracket for pole top mounting                            |
| SB00211A09 | Triple spigot bracket for pole top mounting, 500mm ctrs                |
| SB00211A11 | Single spigot bracket for wall mounting 180mm                          |
| SB00211A12 | Double spigot bracket for wall mounting, parallel to wall              |
| SB00211P13 | Triple spigot bracket for wall mounting, parallel to wall              |
| SB00211A14 | Single spigot pole top mount 600mm offset                              |
| SB00211A16 | Single spigot wall mount 1.0m offset                                   |
| SB00211A21 | Double spigot bracket for 100mm square pole, 500mm ctrs                |
| SB00211A23 | Single spigot bracket for wall mounting 300mm                          |
| SB00211A24 | Triple spigot bracket for pole top mounting, 700mm ctrs                |
| SB00211A25 | Quadruple spigot bracket for pole top mounting                         |
| SB00211A26 | Wall mount right angle bracket single spigot left hand 650mm           |
| SB00211A27 | Wall mount right angle bracket single spigot right hand 650mm          |
| SB00211A29 | Pole top mount 1.5" NPT thread 350mm                                   |
| SB00211A30 | Pole top mount 1.5" NPT thread 350mm with single spigot                |
| SB00211A31 | Pole top mount dual bullet camera                                      |
| SB00211A33 | Pole top mount PTZ                                                     |
| SB00211A34 | Wall mount 1.5" NPT 300mm                                              |
| SB00211A35 | Pole top mount PTZ 45-degree angle                                     |
| SB00211A38 | Wall mount single spigot 500mm                                         |
| SB00211A41 | Wall mount single spigot 180mm extended spigot 220mm                   |
| SB00211A43 | 60mm pole mount single spigot 300mm extended spigot 220mm              |
| SB00211A44 | 100mm square pole mount double spigot 1.7m long                        |
| SB00211A46 | Single spigot bracket for wall mounting 180mm spigot extended to 900mm |
| SB00211A48 | Pole top mount Dual camera 375mm                                       |
| SB00211A50 | Wall mount single spigot with 1.5 NPT thread dropper 500mm             |
| SB00211A52 | 200mm square pole mount single spigot                                  |
| SB00211A54 | Pole top mount double spigot with double 1.5 NPT droppers 800mm        |
| SB00211A60 | Wall mount single spigot with 1.5"NPT dropper 375mm                    |
| SB00211A62 | Wall mount with 1.5"NPT dropper 375mm                                  |
| SB00211A64 | Wall mount dual camera 375mm                                           |
| SB00211A66 | 100mm square pole mount with 1.5" NPT dropper 250mm                    |
| SB00211A68 | Slim line wall mount single spigot 300mm                               |
| SB00211A70 | Pole top mount 400mm height extended, 1.5" NPT dropper 350mm           |
| SB00211A72 | Single spigot wall mount, slim line, extended mount plate 180mm        |
| SB00211A76 | Wall mount hinged, +/- 90° 1.5" NPT dropper 2.0m                       |
| SB00217A05 | Roof mount 15° mount box for SMW5 wedge housing                        |
| SB00217A06 | Roof mount 50mm drop box for SMW5 wedge housing                        |
| SB00217A07 | Offset roof mount bracket to drop SMW5 wedge housing 300mm             |
| SB00217A08 | Centralised roof mount bracket to drop SMW5 wedge housing 300mm        |
| SB00217A10 | Double spigot, 300mm offset, 450mm to suit 100mm square pole           |

| SB00221A03 | Wall mount angle bracket to suit SMW5 wedge housing               |
|------------|-------------------------------------------------------------------|
| SB00248A02 | Double spigot, 200mm centres, 360mm to suit 100mm square pole     |
| SB00248A03 | Concentric double spigot pole top mount 550mm                     |
| SB00250A02 | Wall mount double spigot 210mm centres, 500mm                     |
| SB00250A03 | Roof mount 150mm drop box for SMW5 wedge housing                  |
| SB00255A01 | Beam side mount 450mm drop to suit SMW5 wedge housing             |
| SB00268A01 | Swivel base mount right angle single spigot 750mm high 650mm wide |
| SB00536A02 | Wall mount quad bracket 340mm                                     |
| SB00536A04 | Wall mount quad bracket 525mm                                     |
| SB00536A06 | Right angle wall mount quad bracket 525mm Right hand              |
| SB00536A08 | Right angle wall mount quad bracket 525mm Left hand               |
| SB00662A01 | Roof mount quad bracket 250mm drop                                |
| SB00662A02 | Roof mount quad bracket 600mm drop                                |
| SB00738A10 | Pole top mount on centre gooseneck 1.5" NPT                       |
| SB00762A01 | Goose neck with mount plate and electrical box 1.5" NPT           |
| SB00762A07 | Pole top goose neck with accessory extension 1.5" NPT             |
| SB00762A08 | Pole top goose neck 1.5" NPT                                      |
| SB00762A09 | Wall mount goose neck 1.5"NPT                                     |
| SB00762A10 | Plinth mount spigot for goose neck bkt                            |
| SB00776A01 | Roof mount quad cam bracket 500mm drop 5° angle                   |
| SB00776A02 | Roof mount quad cam bracket 100mm drop 5° angle                   |
| SB00776A03 | Roof mount quad cam bracket 800mm drop 5° angle                   |
| SB00776A04 | Roof mount dual cam bracket 500mm drop 5° angle                   |
| SB00776A05 | Roof mount dual cam bracket 300mm drop 5° angle                   |
| SB00776A06 | Roof mount dual cam bracket 600mm drop 5° angle                   |
| SB00776A07 | Roof mount dome cam bracket 500mm drop 5° angle                   |
| SB00776A08 | Roof mount dome cam bracket 250mm drop 5° angle                   |
| SB00776A09 | Roof mount quad cam bracket 300mm drop 5° angle                   |
| SB00776A10 | Roof mount dome cam bracket 300mm drop 5° angle                   |
| SB00776A11 | Roof mount 1.5" NPT threaded bracket 300mm drop 5° angle          |
| SB00776A12 | Roof mount 1.5" NPT threaded bracket 300mm drop                   |
| SB00794A02 | Right angle bracket 150mm out, 175mm drop dual cam                |
| SB00804A01 | Roof mount quad cam bracket 200mm drop 5° angle                   |
| SB00804A02 | Roof mount quad cam bracket 250mm drop                            |
| SB00804A04 | Roof mount quad cam bracket 190mm drop 20° angle                  |
| SB00804A05 | Roof mount dual cam bracket 190mm drop 20° angle                  |
| SB00804A08 | Roof mount dome cam bracket 350mm drop                            |
|            |                                                                   |
|            |                                                                   |
|            |                                                                   |
|            |                                                                   |
|            |                                                                   |
|            |                                                                   |
|            |                                                                   |
|            |                                                                   |
|            |                                                                   |
|            |                                                                   |
|            |                                                                   |
|            |                                                                   |
|            |                                                                   |