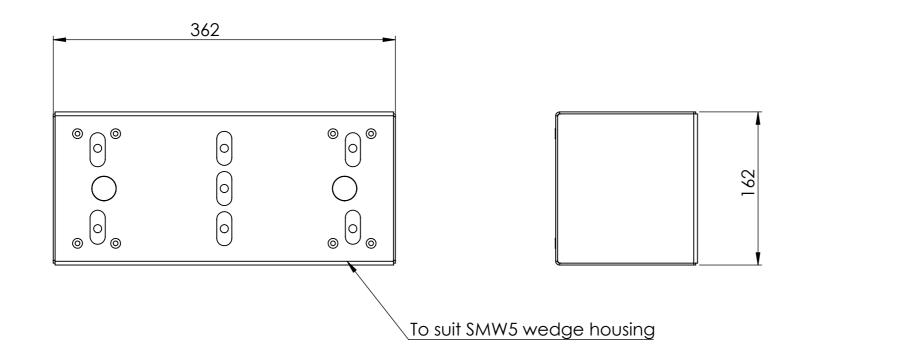

| SB00221A03 | Wall mount angle bracket to suit SMW5 wedge housing               |
|------------|-------------------------------------------------------------------|
| SB00248A02 | Double spigot, 200mm centres, 360mm to suit 100mm square pole     |
| SB00248A03 | Concentric double spigot pole top mount 550mm                     |
| SB00250A02 | Wall mount double spigot 210mm centres, 500mm                     |
| SB00250A03 | Roof mount 150mm drop box for SMW5 wedge housing                  |
| SB00255A01 | Beam side mount 450mm drop to suit SMW5 wedge housing             |
| SB00268A01 | Swivel base mount right angle single spigot 750mm high 650mm wide |
| SB00536A02 | Wall mount quad bracket 340mm                                     |
| SB00536A04 | Wall mount quad bracket 525mm                                     |
| SB00536A06 | Right angle wall mount quad bracket 525mm Right hand              |
| SB00536A08 | Right angle wall mount quad bracket 525mm Left hand               |
| SB00662A01 | Roof mount quad bracket 250mm drop                                |
| SB00662A02 | Roof mount quad bracket 600mm drop                                |
| SB00738A10 | Pole top mount on centre gooseneck 1.5" NPT                       |
| SB00762A01 | Goose neck with mount plate and electrical box 1.5" NPT           |
| SB00762A07 | Pole top goose neck with accessory extension 1.5" NPT             |
| SB00762A08 | Pole top goose neck 1.5" NPT                                      |
| SB00762A09 | Wall mount goose neck 1.5"NPT                                     |
| SB00762A10 | Plinth mount spigot for goose neck bkt                            |
| SB00776A01 | Roof mount quad cam bracket 500mm drop 5° angle                   |
| SB00776A02 | Roof mount quad cam bracket 100mm drop 5° angle                   |
| SB00776A03 | Roof mount quad cam bracket 800mm drop 5° angle                   |
| SB00776A04 | Roof mount dual cam bracket 500mm drop 5° angle                   |
| SB00776A05 | Roof mount dual cam bracket 300mm drop 5° angle                   |
| SB00776A06 | Roof mount dual cam bracket 600mm drop 5° angle                   |
| SB00776A07 | Roof mount dome cam bracket 500mm drop 5° angle                   |
| SB00776A08 | Roof mount dome cam bracket 250mm drop 5° angle                   |
| SB00776A09 | Roof mount quad cam bracket 300mm drop 5° angle                   |
| SB00776A10 | Roof mount dome cam bracket 300mm drop 5° angle                   |
| SB00776A11 | Roof mount 1.5" NPT threaded bracket 300mm drop 5° angle          |
| SB00776A12 | Roof mount 1.5" NPT threaded bracket 300mm drop                   |
| SB00794A02 | Right angle bracket 150mm out, 175mm drop dual cam                |
| SB00804A01 | Roof mount quad cam bracket 200mm drop 5° angle                   |
| SB00804A02 | Roof mount quad cam bracket 250mm drop                            |
| SB00804A04 | Roof mount quad cam bracket 190mm drop 20° angle                  |
| SB00804A05 | Roof mount dual cam bracket 190mm drop 20° angle                  |
| SB00804A08 | Roof mount dome cam bracket 350mm drop                            |
|            |                                                                   |
|            |                                                                   |
|            |                                                                   |
|            |                                                                   |
|            |                                                                   |
|            |                                                                   |
|            |                                                                   |
|            |                                                                   |
|            |                                                                   |
|            |                                                                   |
|            |                                                                   |
|            |                                                                   |
|            |                                                                   |