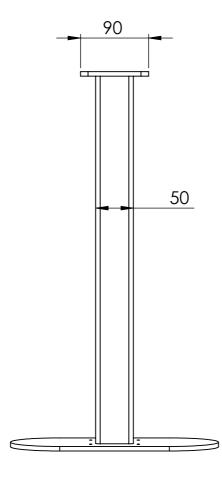

| SB00221A03 | Wall mount angle bracket to suit SMW5 wedge housing               |
|------------|-------------------------------------------------------------------|
| SB00248A02 | Double spigot, 200mm centres, 360mm to suit 100mm square pole     |
| SB00248A03 | Concentric double spigot pole top mount 550mm                     |
| SB00250A02 | Wall mount double spigot 210mm centres, 500mm                     |
| SB00250A03 | Roof mount 150mm drop box for SMW5 wedge housing                  |
| SB00255A01 | Beam side mount 450mm drop to suit SMW5 wedge housing             |
| SB00268A01 | Swivel base mount right angle single spigot 750mm high 650mm wide |
| SB00536A02 | Wall mount quad bracket 340mm                                     |
| SB00536A04 | Wall mount quad bracket 525mm                                     |
| SB00536A06 | Right angle wall mount quad bracket 525mm Right hand              |
| SB00536A08 | Right angle wall mount quad bracket 525mm Left hand               |
| SB00662A01 | Roof mount quad bracket 250mm drop                                |
| SB00662A02 | Roof mount quad bracket 600mm drop                                |
| SB00738A10 | Pole top mount on centre gooseneck 1.5" NPT                       |
| SB00762A01 | Goose neck with mount plate and electrical box 1.5" NPT           |
| SB00762A07 | Pole top goose neck with accessory extension 1.5" NPT             |
| SB00762A08 | Pole top goose neck 1.5" NPT                                      |
| SB00762A09 | Wall mount goose neck 1.5"NPT                                     |
| SB00762A10 | Plinth mount spigot for goose neck bkt                            |
| SB00776A01 | Roof mount quad cam bracket 500mm drop 5° angle                   |
| SB00776A02 | Roof mount quad cam bracket 100mm drop 5° angle                   |
| SB00776A03 | Roof mount quad cam bracket 800mm drop 5° angle                   |
| SB00776A04 | Roof mount dual cam bracket 500mm drop 5° angle                   |
| SB00776A05 | Roof mount dual cam bracket 300mm drop 5° angle                   |
| SB00776A06 | Roof mount dual cam bracket 600mm drop 5° angle                   |
| SB00776A07 | Roof mount dome cam bracket 500mm drop 5° angle                   |
| SB00776A08 | Roof mount dome cam bracket 250mm drop 5° angle                   |
| SB00776A09 | Roof mount quad cam bracket 300mm drop 5° angle                   |
| SB00776A10 | Roof mount dome cam bracket 300mm drop 5° angle                   |
| SB00776A11 | Roof mount 1.5" NPT threaded bracket 300mm drop 5° angle          |
| SB00776A12 | Roof mount 1.5" NPT threaded bracket 300mm drop                   |
| SB00794A02 | Right angle bracket 150mm out, 175mm drop dual cam                |
| SB00804A01 | Roof mount quad cam bracket 200mm drop 5° angle                   |
| SB00804A02 | Roof mount quad cam bracket 250mm drop                            |
| SB00804A04 | Roof mount quad cam bracket 190mm drop 20° angle                  |
| SB00804A05 | Roof mount dual cam bracket 190mm drop 20° angle                  |
| SB00804A08 | Roof mount dome cam bracket 350mm drop                            |
|            |                                                                   |
|            |                                                                   |
|            |                                                                   |
|            |                                                                   |
|            |                                                                   |
|            |                                                                   |
|            |                                                                   |
|            |                                                                   |
|            |                                                                   |
|            |                                                                   |
|            |                                                                   |
|            |                                                                   |
|            |                                                                   |