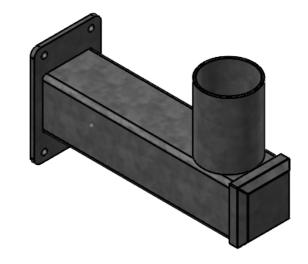

| UNLESS OTHERWISE SPECIFIED:<br>DIMENSIONS ARE IN MILLIMETERS<br>FINISH:<br>NAME<br>SIGNATURE<br>DIMENSIONS ARE IN MILLIMETERS<br>PROPERTY OF SEE SECURITY PTY LTD.<br>ANY REPRODUCTION IN PART OR AS A<br>WHOLE WITHOUT THE WRITTEN<br>PERMISSION OF SEE SECURITY PTY LTD<br>IS PROHIBITED.<br>DATE |            | DEBUR AND<br>BREAK SHARP<br>EDGES | BREAK SHARP<br>EDGES |           | 2                                       |    |
|-----------------------------------------------------------------------------------------------------------------------------------------------------------------------------------------------------------------------------------------------------------------------------------------------------|------------|-----------------------------------|----------------------|-----------|-----------------------------------------|----|
| DRAWN ADC                                                                                                                                                                                                                                                                                           | 14/10/2016 |                                   |                      |           | SECURIT<br>SECURITY & EQUIPMENT ENCLOSE | -  |
| MATERIAL:<br>SB00211A02                                                                                                                                                                                                                                                                             | 2          | Weight<br>4kg                     |                      | DWG NO.   | SB00211A02                              | A3 |
|                                                                                                                                                                                                                                                                                                     |            |                                   |                      | SCALE:1:5 | SHEET 1 OF 84                           | _  |