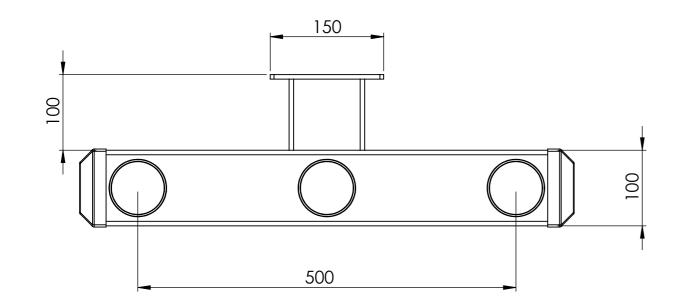

| SB00211A02 | Single spigot bracket for 100mm square pole                            |
|------------|------------------------------------------------------------------------|
| SB00211A03 | Double spigot bracket for 100mm square pole, 350mm ctrs                |
| SB00211A04 | Triple spigot bracket for 100mm square pole                            |
| SB00211A05 | Single spigot bracket for Octagonal pole                               |
| SB00211A06 | Double spigot bracket for Octagonal pole                               |
| SB00211A07 | Triple spigot bracket for Octagonal pole                               |
| SB00211A08 | Double spigot bracket for pole top mounting                            |
| SB00211A09 | Triple spigot bracket for pole top mounting, 500mm ctrs                |
| SB00211A11 | Single spigot bracket for wall mounting 180mm                          |
| SB00211A12 | Double spigot bracket for wall mounting, parallel to wall              |
| SB00211P13 | Triple spigot bracket for wall mounting, parallel to wall              |
| SB00211A14 | Single spigot pole top mount 600mm offset                              |
| SB00211A16 | Single spigot wall mount 1.0m offset                                   |
| SB00211A21 | Double spigot bracket for 100mm square pole, 500mm ctrs                |
| SB00211A23 | Single spigot bracket for wall mounting 300mm                          |
| SB00211A24 | Triple spigot bracket for pole top mounting, 700mm ctrs                |
| SB00211A25 | Quadruple spigot bracket for pole top mounting                         |
| SB00211A26 | Wall mount right angle bracket single spigot left hand 650mm           |
| SB00211A27 | Wall mount right angle bracket single spigot right hand 650mm          |
| SB00211A29 | Pole top mount 1.5" NPT thread 350mm                                   |
| SB00211A30 | Pole top mount 1.5" NPT thread 350mm with single spigot                |
| SB00211A31 | Pole top mount dual bullet camera                                      |
| SB00211A33 | Pole top mount PTZ                                                     |
| SB00211A34 | Wall mount 1.5" NPT 300mm                                              |
| SB00211A35 | Pole top mount PTZ 45-degree angle                                     |
| SB00211A38 | Wall mount single spigot 500mm                                         |
| SB00211A41 | Wall mount single spigot 180mm extended spigot 220mm                   |
| SB00211A43 | 60mm pole mount single spigot 300mm extended spigot 220mm              |
| SB00211A44 | 100mm square pole mount double spigot 1.7m long                        |
| SB00211A46 | Single spigot bracket for wall mounting 180mm spigot extended to 900mm |
| SB00211A48 | Pole top mount Dual camera 375mm                                       |
| SB00211A50 | Wall mount single spigot with 1.5 NPT thread dropper 500mm             |
| SB00211A52 | 200mm square pole mount single spigot                                  |
| SB00211A54 | Pole top mount double spigot with double 1.5 NPT droppers 800mm        |
| SB00211A60 | Wall mount single spigot with 1.5"NPT dropper 375mm                    |
| SB00211A62 | Wall mount with 1.5"NPT dropper 375mm                                  |
| SB00211A64 | Wall mount dual camera 375mm                                           |
| SB00211A66 | 100mm square pole mount with 1.5" NPT dropper 250mm                    |
| SB00211A68 | Slim line wall mount single spigot 300mm                               |
| SB00211A70 | Pole top mount 400mm height extended, 1.5" NPT dropper 350mm           |
| SB00211A72 | Single spigot wall mount, slim line, extended mount plate 180mm        |
| SB00211A76 | Wall mount hinged, +/- 90° 1.5" NPT dropper 2.0m                       |
| SB00217A05 | Roof mount 15° mount box for SMW5 wedge housing                        |
| SB00217A06 | Roof mount 50mm drop box for SMW5 wedge housing                        |
| SB00217A07 | Offset roof mount bracket to drop SMW5 wedge housing 300mm             |
| SB00217A08 | Centralised roof mount bracket to drop SMW5 wedge housing 300mm        |
| SB00217A10 | Double spigot, 300mm offset, 450mm to suit 100mm square pole           |