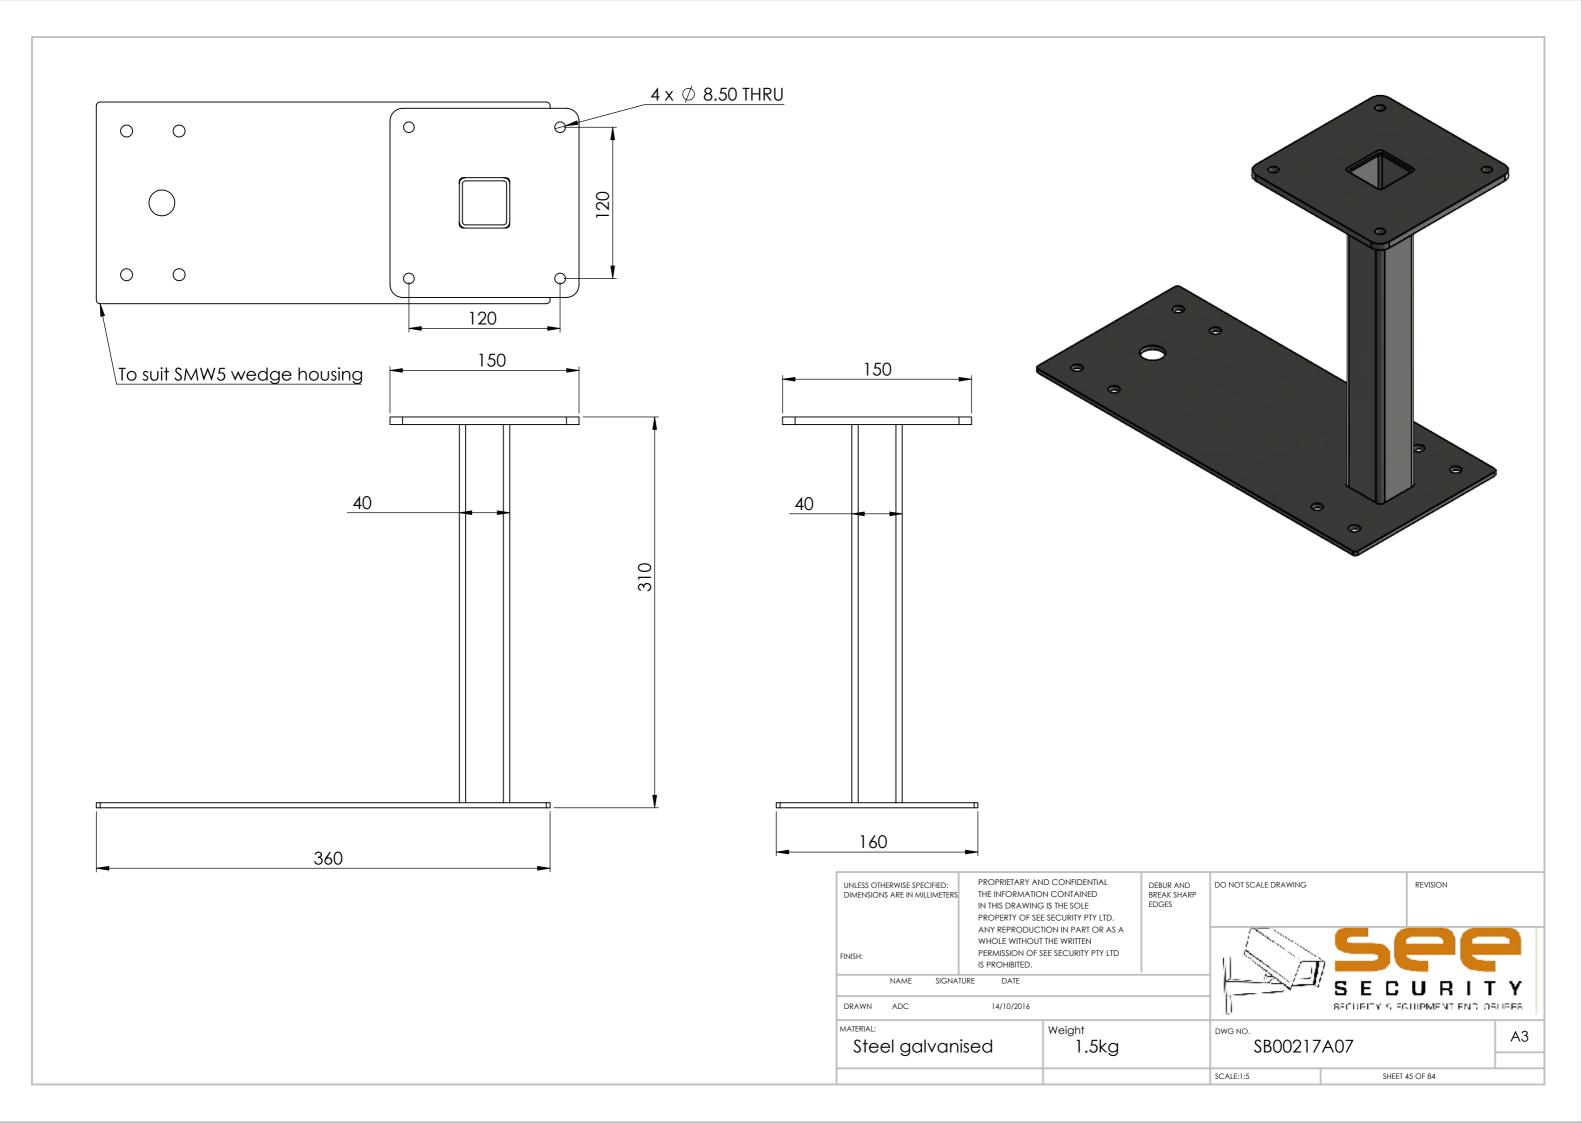

| SB00211A02 | Single spigot bracket for 100mm square pole                            |
|------------|------------------------------------------------------------------------|
| SB00211A03 | Double spigot bracket for 100mm square pole, 350mm ctrs                |
| SB00211A04 | Triple spigot bracket for 100mm square pole                            |
| SB00211A05 | Single spigot bracket for Octagonal pole                               |
| SB00211A06 | Double spigot bracket for Octagonal pole                               |
| SB00211A07 | Triple spigot bracket for Octagonal pole                               |
| SB00211A08 | Double spigot bracket for pole top mounting                            |
| SB00211A09 | Triple spigot bracket for pole top mounting, 500mm ctrs                |
| SB00211A11 | Single spigot bracket for wall mounting 180mm                          |
| SB00211A12 | Double spigot bracket for wall mounting, parallel to wall              |
| SB00211P13 | Triple spigot bracket for wall mounting, parallel to wall              |
| SB00211A14 | Single spigot pole top mount 600mm offset                              |
| SB00211A16 | Single spigot wall mount 1.0m offset                                   |
| SB00211A21 | Double spigot bracket for 100mm square pole, 500mm ctrs                |
| SB00211A23 | Single spigot bracket for wall mounting 300mm                          |
| SB00211A24 | Triple spigot bracket for pole top mounting, 700mm ctrs                |
| SB00211A25 | Quadruple spigot bracket for pole top mounting                         |
| SB00211A26 | Wall mount right angle bracket single spigot left hand 650mm           |
| SB00211A27 | Wall mount right angle bracket single spigot right hand 650mm          |
| SB00211A29 | Pole top mount 1.5" NPT thread 350mm                                   |
| SB00211A30 | Pole top mount 1.5" NPT thread 350mm with single spigot                |
| SB00211A31 | Pole top mount dual bullet camera                                      |
| SB00211A33 | Pole top mount PTZ                                                     |
| SB00211A34 | Wall mount 1.5" NPT 300mm                                              |
| SB00211A35 | Pole top mount PTZ 45-degree angle                                     |
| SB00211A38 | Wall mount single spigot 500mm                                         |
| SB00211A41 | Wall mount single spigot 180mm extended spigot 220mm                   |
| SB00211A43 | 60mm pole mount single spigot 300mm extended spigot 220mm              |
| SB00211A44 | 100mm square pole mount double spigot 1.7m long                        |
| SB00211A46 | Single spigot bracket for wall mounting 180mm spigot extended to 900mm |
| SB00211A48 | Pole top mount Dual camera 375mm                                       |
| SB00211A50 | Wall mount single spigot with 1.5 NPT thread dropper 500mm             |
| SB00211A52 | 200mm square pole mount single spigot                                  |
| SB00211A54 | Pole top mount double spigot with double 1.5 NPT droppers 800mm        |
| SB00211A60 | Wall mount single spigot with 1.5"NPT dropper 375mm                    |
| SB00211A62 | Wall mount with 1.5"NPT dropper 375mm                                  |
| SB00211A64 | Wall mount dual camera 375mm                                           |
| SB00211A66 | 100mm square pole mount with 1.5" NPT dropper 250mm                    |
| SB00211A68 | Slim line wall mount single spigot 300mm                               |
| SB00211A70 | Pole top mount 400mm height extended, 1.5" NPT dropper 350mm           |
| SB00211A72 | Single spigot wall mount, slim line, extended mount plate 180mm        |
| SB00211A76 | Wall mount hinged, +/- 90° 1.5" NPT dropper 2.0m                       |
| SB00217A05 | Roof mount 15° mount box for SMW5 wedge housing                        |
| SB00217A06 | Roof mount 50mm drop box for SMW5 wedge housing                        |
| SB00217A07 | Offset roof mount bracket to drop SMW5 wedge housing 300mm             |
| SB00217A08 | Centralised roof mount bracket to drop SMW5 wedge housing 300mm        |
| SB00217A10 | Double spigot, 300mm offset, 450mm to suit 100mm square pole           |