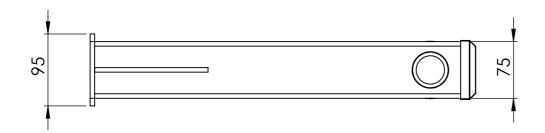

| UNLESS OTHERWISE SPECIFIED; PROPRIETARY AN                                                            | D CONFIDENTIAL                                          | DEBUR AND            | DO NOT SCALE DRAWING | REVISION                               |    |
|-------------------------------------------------------------------------------------------------------|---------------------------------------------------------|----------------------|----------------------|----------------------------------------|----|
| DIMENSIONS ARE IN MILLIMETERS<br>IN THIS DRAWING<br>PROPERTY OF SEE<br>ANY REPRODUCT<br>WHOLE WITHOUT | IS THE SOLE<br>SECURITY PTY LTD.<br>ION IN PART OR AS A | BREAK SHARP<br>EDGES | 11                   | SPE                                    |    |
| NAME SIGNATURE DATE   DRAWN ADC 14/10/2016                                                            |                                                         |                      |                      | SECURIT<br>SECURY & EQUIPMENT ENCLOSUR |    |
| Steel galvanised                                                                                      | <sup>Weight</sup><br>5.5kg                              |                      | DWG NO.              | SB00211A30                             | A3 |
|                                                                                                       |                                                         |                      | SCALE:1:5            | SHEET 21 OF 84                         |    |