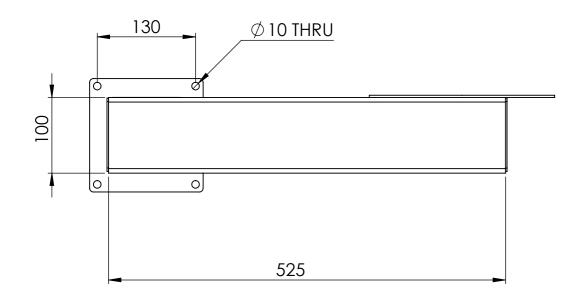

----------------------------------------------------------------------------------------------|--------------------------------------------------------------|-----------------------------------|
| DRAWN ADC<br>MATERIAL:<br>Steel galvani                                 | 14/10/2016                                                                                                                  | weight<br>6.5kg                                              |                                   |
|                                                                         |                                                                                                                             |                                                              |                                   |













| UNLESS OTHERWISE SPECIFIED:<br>DIMENSIONS ARE IN MILLIMETERS | THE INFORMATIO<br>IN THIS DRAWING<br>PROPERTY OF SEI<br>ANY REPRODUC<br>WHOLE WITHOUT | G IS THE SOLE<br>E SECURITY PTY LTD.<br>TION IN PART OR AS A | DEBUR AND<br>BREAK SHARP<br>EDGES |
|--------------------------------------------------------------|---------------------------------------------------------------------------------------|--------------------------------------------------------------|-----------------------------------|
| NAME SIGNA                                                   | TURE DATE                                                                             |                                                              | •                                 |
| DRAWN ADC