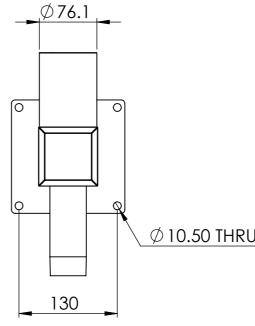

| UNLESS OTHERWISE SPECIFIED; PROPRIETARY AN                                                            | D CONFIDENTIAL                                          | DEBUR AND            | DO NOT SCALE DRAWING | REVISION                               |    |
|-------------------------------------------------------------------------------------------------------|---------------------------------------------------------|----------------------|----------------------|----------------------------------------|----|
| DIMENSIONS ARE IN MILLIMETERS<br>IN THIS DRAWING<br>PROPERTY OF SEE<br>ANY REPRODUCT<br>WHOLE WITHOUT | IS THE SOLE<br>SECURITY PTY LTD.<br>ION IN PART OR AS A | BREAK SHARP<br>EDGES | 11                   | SPE                                    |    |
| NAME SIGNATURE DATE   DRAWN ADC 14/10/2016                                                            |                                                         |                      |                      | SECURIT<br>SECURY & EQUIPMENT ENCLOSUR |    |
| Steel galvanised                                                                                      | <sup>Weight</sup><br>5.5kg                              |                      | DWG NO.              | SB00211A30                             | A3 |
|                                                                                                       |                                                         |                      | SCALE:1:5            | SHEET 21 OF 84                         |    |