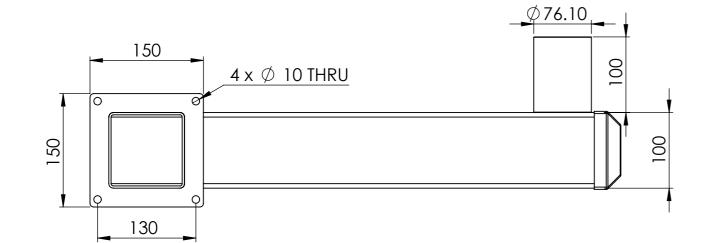

| SB00211A02 | Single spigot bracket for 100mm square pole                            |
|------------|------------------------------------------------------------------------|
| SB00211A03 | Double spigot bracket for 100mm square pole, 350mm ctrs                |
| SB00211A04 | Triple spigot bracket for 100mm square pole                            |
| SB00211A05 | Single spigot bracket for Octagonal pole                               |
| SB00211A06 | Double spigot bracket for Octagonal pole                               |
| SB00211A07 | Triple spigot bracket for Octagonal pole                               |
| SB00211A08 | Double spigot bracket for pole top mounting                            |
| SB00211A09 | Triple spigot bracket for pole top mounting, 500mm ctrs                |
| SB00211A11 | Single spigot bracket for wall mounting 180mm                          |
| SB00211A12 | Double spigot bracket for wall mounting, parallel to wall              |
| SB00211P13 | Triple spigot bracket for wall mounting, parallel to wall              |
| SB00211A14 | Single spigot pole top mount 600mm offset                              |
| SB00211A16 | Single spigot wall mount 1.0m offset                                   |
| SB00211A21 | Double spigot bracket for 100mm square pole, 500mm ctrs                |
| SB00211A23 | Single spigot bracket for wall mounting 300mm                          |
| SB00211A24 | Triple spigot bracket for pole top mounting, 700mm ctrs                |
| SB00211A25 | Quadruple spigot bracket for pole top mounting                         |
| SB00211A26 | Wall mount right angle bracket single spigot left hand 650mm           |
| SB00211A27 | Wall mount right angle bracket single spigot right hand 650mm          |
| SB00211A29 | Pole top mount 1.5" NPT thread 350mm                                   |
| SB00211A30 | Pole top mount 1.5" NPT thread 350mm with single spigot                |
| SB00211A31 | Pole top mount dual bullet camera                                      |
| SB00211A33 | Pole top mount PTZ                                                     |
| SB00211A34 | Wall mount 1.5" NPT 300mm                                              |
| SB00211A35 | Pole top mount PTZ 45-degree angle                                     |
| SB00211A38 | Wall mount single spigot 500mm                                         |
| SB00211A41 | Wall mount single spigot 180mm extended spigot 220mm                   |
| SB00211A43 | 60mm pole mount single spigot 300mm extended spigot 220mm              |
| SB00211A44 | 100mm square pole mount double spigot 1.7m long                        |
| SB00211A46 | Single spigot bracket for wall mounting 180mm spigot extended to 900mm |
| SB00211A48 | Pole top mount Dual camera 375mm                                       |
| SB00211A50 | Wall mount single spigot with 1.5 NPT thread dropper 500mm             |
| SB00211A52 | 200mm square pole mount single spigot                                  |
| SB00211A54 | Pole top mount double spigot with double 1.5 NPT droppers 800mm        |
| SB00211A60 | Wall mount single spigot with 1.5"NPT dropper 375mm                    |
| SB00211A62 | Wall mount with 1.5"NPT dropper 375mm                                  |
| SB00211A64 | Wall mount dual camera 375mm                                           |
| SB00211A66 | 100mm square pole mount with 1.5" NPT dropper 250mm                    |
| SB00211A68 | Slim line wall mount single spigot 300mm                               |
| SB00211A70 | Pole top mount 400mm height extended, 1.5" NPT dropper 350mm           |
| SB00211A72 | Single spigot wall mount, slim line, extended mount plate 180mm        |
| SB00211A76 | Wall mount hinged, +/- 90° 1.5" NPT dropper 2.0m                       |
| SB00217A05 | Roof mount 15° mount box for SMW5 wedge housing                        |
| SB00217A06 | Roof mount 50mm drop box for SMW5 wedge housing                        |
| SB00217A07 | Offset roof mount bracket to drop SMW5 wedge housing 300mm             |
| SB00217A08 | Centralised roof mount bracket to drop SMW5 wedge housing 300mm        |
| SB00217A10 | Double spigot, 300mm offset, 450mm to suit 100mm square pole           |