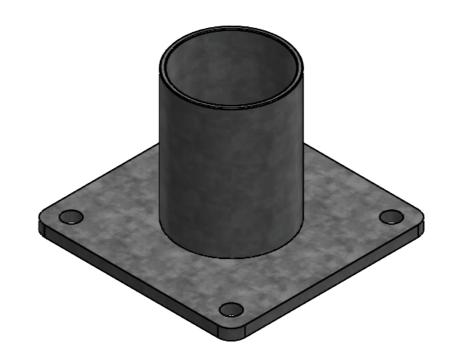

| UNLESS OTHERWISE SPECIFIED:<br>DIMENSIONS ARE IN MILLIMETERS<br>FINISH:<br>NAME<br>SIGNATURE<br>DIMENSIONS ARE IN MILLIMETERS<br>PROPERTY OF SEE SECURITY PTY LTD.<br>ANY REPRODUCTION IN PART OR AS A<br>WHOLE WITHOUT THE WRITTEN<br>PERMISSION OF SEE SECURITY PTY LTD<br>IS PROHIBITED.<br>DATE |            | DEBUR AND<br>BREAK SHARP<br>EDGES | BREAK SHARP<br>EDGES |           | 2                                       |    |
|-----------------------------------------------------------------------------------------------------------------------------------------------------------------------------------------------------------------------------------------------------------------------------------------------------|------------|-----------------------------------|----------------------|-----------|-----------------------------------------|----|
| DRAWN ADC                                                                                                                                                                                                                                                                                           | 14/10/2016 |                                   |                      |           | SECURIT<br>SECURITY & EQUIPMENT ENCLOSE | -  |
| MATERIAL:<br>SB00211A02                                                                                                                                                                                                                                                                             | 2          | Weight<br>4kg                     |                      | DWG NO.   | SB00211A02                              | A3 |
|                                                                                                                                                                                                                                                                                                     |            |                                   |                      | SCALE:1:5 | SHEET 1 OF 84                           | _  |