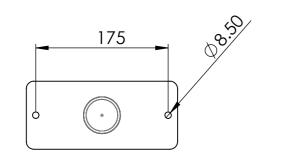

| UNLESS OTHERWISE SPECIFIED; PROPRIETARY AN                                                            | D CONFIDENTIAL                                          | DEBUR AND            | DO NOT SCALE DRAWING | REVISION                               |    |
|-------------------------------------------------------------------------------------------------------|---------------------------------------------------------|----------------------|----------------------|----------------------------------------|----|
| DIMENSIONS ARE IN MILLIMETERS<br>IN THIS DRAWING<br>PROPERTY OF SEE<br>ANY REPRODUCT<br>WHOLE WITHOUT | IS THE SOLE<br>SECURITY PTY LTD.<br>ION IN PART OR AS A | BREAK SHARP<br>EDGES | 11                   | SPE                                    |    |
| NAME SIGNATURE DATE   DRAWN ADC 14/10/2016                                                            |                                                         |                      |                      | SECURIT<br>SECURY & EQUIPMENT ENCLOSUR |    |
| Steel galvanised                                                                                      | <sup>Weight</sup><br>5.5kg                              |                      | DWG NO.              | SB00211A30                             | A3 |
|                                                                                                       |                                                         |                      | SCALE:1:5            | SHEET 21 OF 84                         |    |