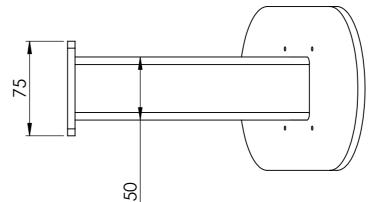

| SB00221A03 | Wall mount angle bracket to suit SMW5 wedge housing               |
|------------|-------------------------------------------------------------------|
| SB00248A02 | Double spigot, 200mm centres, 360mm to suit 100mm square pole     |
| SB00248A03 | Concentric double spigot pole top mount 550mm                     |
| SB00250A02 | Wall mount double spigot 210mm centres, 500mm                     |
| SB00250A03 | Roof mount 150mm drop box for SMW5 wedge housing                  |
| SB00255A01 | Beam side mount 450mm drop to suit SMW5 wedge housing             |
| SB00268A01 | Swivel base mount right angle single spigot 750mm high 650mm wide |
| SB00536A02 | Wall mount quad bracket 340mm                                     |
| SB00536A04 | Wall mount quad bracket 525mm                                     |
| SB00536A06 | Right angle wall mount quad bracket 525mm Right hand              |
| SB00536A08 | Right angle wall mount quad bracket 525mm Left hand               |
| SB00662A01 | Roof mount quad bracket 250mm drop                                |
| SB00662A02 | Roof mount quad bracket 600mm drop                                |
| SB00738A10 | Pole top mount on centre gooseneck 1.5" NPT                       |
| SB00762A01 | Goose neck with mount plate and electrical box 1.5" NPT           |
| SB00762A07 | Pole top goose neck with accessory extension 1.5" NPT             |
| SB00762A08 | Pole top goose neck 1.5" NPT                                      |
| SB00762A09 | Wall mount goose neck 1.5"NPT                                     |
| SB00762A10 | Plinth mount spigot for goose neck bkt                            |
| SB00776A01 | Roof mount quad cam bracket 500mm drop 5° angle                   |
| SB00776A02 | Roof mount quad cam bracket 100mm drop 5° angle                   |
| SB00776A03 | Roof mount quad cam bracket 800mm drop 5° angle                   |
| SB00776A04 | Roof mount dual cam bracket 500mm drop 5° angle                   |
| SB00776A05 | Roof mount dual cam bracket 300mm drop 5° angle                   |
| SB00776A06 | Roof mount dual cam bracket 600mm drop 5° angle                   |
| SB00776A07 | Roof mount dome cam bracket 500mm drop 5° angle                   |
| SB00776A08 | Roof mount dome cam bracket 250mm drop 5° angle                   |
| SB00776A09 | Roof mount quad cam bracket 300mm drop 5° angle                   |
| SB00776A10 | Roof mount dome cam bracket 300mm drop 5° angle                   |
| SB00776A11 | Roof mount 1.5" NPT threaded bracket 300mm drop 5° angle          |
| SB00776A12 | Roof mount 1.5" NPT threaded bracket 300mm drop                   |
| SB00794A02 | Right angle bracket 150mm out, 175mm drop dual cam                |
| SB00804A01 | Roof mount quad cam bracket 200mm drop 5° angle                   |
| SB00804A02 | Roof mount quad cam bracket 250mm drop                            |
| SB00804A04 | Roof mount quad cam bracket 190mm drop 20° angle                  |
| SB00804A05 | Roof mount dual cam bracket 190mm drop 20° angle                  |
| SB00804A08 | Roof mount dome cam bracket 350mm drop                            |
|            |                                                                   |
|            |                                                                   |
|            |                                                                   |
|            |                                                                   |
|            |                                                                   |
|            |                                                                   |
|            |                                                                   |
|            |                                                                   |
|            |                                                                   |
|            |                                                                   |
|            |                                                                   |
|            |                                                                   |
|            |                                                                   |