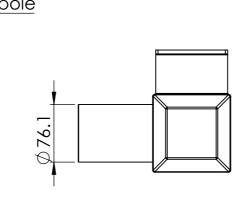

|                                   |
| DRAWN ADC                                                   | 14/10/2016                                                                           |                                                              |                                   |
| steel galva                                                 | nised                                                                                | <sup>Weight</sup><br>4.7kg                                   |                                   |
|                                                             |                                                                                      |                                                              |                                   |









| UNLESS OTHERWISE SPECIFIED:<br>DIMENSIONS ARE IN MILLIMETERS | ID CONFIDENTIAL<br>N CONTAINED<br>IS THE SOLE<br>E SECURITY PTY LTD.<br>TION IN PART OR AS A<br>THE WRITEN<br>EE SECURITY PTY LTD | DEBUR AND<br>BREAK SHARP<br>EDGES |  |
|--------------------------------------------------------------|-----------------------------------------------------------------------------------------------------------------------------------|-----------------------------------|--|
| NAME SIGNA                                                   | TURE DATE                                                                                                                         |                                   |  |
| DRAWN ADC                                                    | 14/10/2016