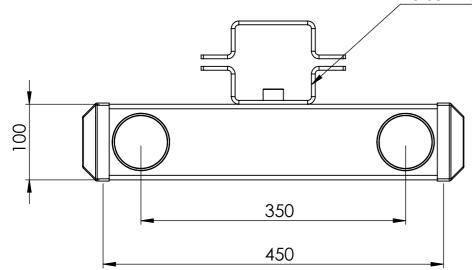

| SB00211A02 | Single spigot bracket for 100mm square pole                            |
|------------|------------------------------------------------------------------------|
| SB00211A03 | Double spigot bracket for 100mm square pole, 350mm ctrs                |
| SB00211A04 | Triple spigot bracket for 100mm square pole                            |
| SB00211A05 | Single spigot bracket for Octagonal pole                               |
| SB00211A06 | Double spigot bracket for Octagonal pole                               |
| SB00211A07 | Triple spigot bracket for Octagonal pole                               |
| SB00211A08 | Double spigot bracket for pole top mounting                            |
| SB00211A09 | Triple spigot bracket for pole top mounting, 500mm ctrs                |
| SB00211A11 | Single spigot bracket for wall mounting 180mm                          |
| SB00211A12 | Double spigot bracket for wall mounting, parallel to wall              |
| SB00211P13 | Triple spigot bracket for wall mounting, parallel to wall              |
| SB00211A14 | Single spigot pole top mount 600mm offset                              |
| SB00211A16 | Single spigot wall mount 1.0m offset                                   |
| SB00211A21 | Double spigot bracket for 100mm square pole, 500mm ctrs                |
| SB00211A23 | Single spigot bracket for wall mounting 300mm                          |
| SB00211A24 | Triple spigot bracket for pole top mounting, 700mm ctrs                |
| SB00211A25 | Quadruple spigot bracket for pole top mounting                         |
| SB00211A26 | Wall mount right angle bracket single spigot left hand 650mm           |
| SB00211A27 | Wall mount right angle bracket single spigot right hand 650mm          |
| SB00211A29 | Pole top mount 1.5" NPT thread 350mm                                   |
| SB00211A30 | Pole top mount 1.5" NPT thread 350mm with single spigot                |
| SB00211A31 | Pole top mount dual bullet camera                                      |
| SB00211A33 | Pole top mount PTZ                                                     |
| SB00211A34 | Wall mount 1.5" NPT 300mm                                              |
| SB00211A35 | Pole top mount PTZ 45-degree angle                                     |
| SB00211A38 | Wall mount single spigot 500mm                                         |
| SB00211A41 | Wall mount single spigot 180mm extended spigot 220mm                   |
| SB00211A43 | 60mm pole mount single spigot 300mm extended spigot 220mm              |
| SB00211A44 | 100mm square pole mount double spigot 1.7m long                        |
| SB00211A46 | Single spigot bracket for wall mounting 180mm spigot extended to 900mm |
| SB00211A48 | Pole top mount Dual camera 375mm                                       |
| SB00211A50 | Wall mount single spigot with 1.5 NPT thread dropper 500mm             |
| SB00211A52 | 200mm square pole mount single spigot                                  |
| SB00211A54 | Pole top mount double spigot with double 1.5 NPT droppers 800mm        |
| SB00211A60 | Wall mount single spigot with 1.5"NPT dropper 375mm                    |
| SB00211A62 | Wall mount with 1.5"NPT dropper 375mm                                  |
| SB00211A64 | Wall mount dual camera 375mm                                           |
| SB00211A66 | 100mm square pole mount with 1.5" NPT dropper 250mm                    |
| SB00211A68 | Slim line wall mount single spigot 300mm                               |
| SB00211A70 | Pole top mount 400mm height extended, 1.5" NPT dropper 350mm           |
| SB00211A72 | Single spigot wall mount, slim line, extended mount plate 180mm        |
| SB00211A76 | Wall mount hinged, +/- 90° 1.5" NPT dropper 2.0m                       |
| SB00217A05 | Roof mount 15° mount box for SMW5 wedge housing                        |
| SB00217A06 | Roof mount 50mm drop box for SMW5 wedge housing                        |
| SB00217A07 | Offset roof mount bracket to drop SMW5 wedge housing 300mm             |
| SB00217A08 | Centralised roof mount bracket to drop SMW5 wedge housing 300mm        |
| SB00217A10 | Double spigot, 300mm offset, 450mm to suit 100mm square pole           |