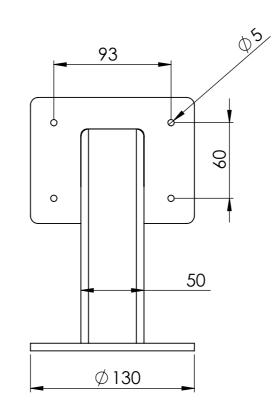

| SB00221A03 | Wall mount angle bracket to suit SMW5 wedge housing               |
|------------|-------------------------------------------------------------------|
| SB00248A02 | Double spigot, 200mm centres, 360mm to suit 100mm square pole     |
| SB00248A03 | Concentric double spigot pole top mount 550mm                     |
| SB00250A02 | Wall mount double spigot 210mm centres, 500mm                     |
| SB00250A03 | Roof mount 150mm drop box for SMW5 wedge housing                  |
| SB00255A01 | Beam side mount 450mm drop to suit SMW5 wedge housing             |
| SB00268A01 | Swivel base mount right angle single spigot 750mm high 650mm wide |
| SB00536A02 | Wall mount quad bracket 340mm                                     |
| SB00536A04 | Wall mount quad bracket 525mm                                     |
| SB00536A06 | Right angle wall mount quad bracket 525mm Right hand              |
| SB00536A08 | Right angle wall mount quad bracket 525mm Left hand               |
| SB00662A01 | Roof mount quad bracket 250mm drop                                |
| SB00662A02 | Roof mount quad bracket 600mm drop                                |
| SB00738A10 | Pole top mount on centre gooseneck 1.5" NPT                       |
| SB00762A01 | Goose neck with mount plate and electrical box 1.5" NPT           |
| SB00762A07 | Pole top goose neck with accessory extension 1.5" NPT             |
| SB00762A08 | Pole top goose neck 1.5" NPT                                      |
| SB00762A09 | Wall mount goose neck 1.5"NPT                                     |
| SB00762A10 | Plinth mount spigot for goose neck bkt                            |
| SB00776A01 | Roof mount quad cam bracket 500mm drop 5° angle                   |
| SB00776A02 | Roof mount quad cam bracket 100mm drop 5° angle                   |
| SB00776A03 | Roof mount quad cam bracket 800mm drop 5° angle                   |
| SB00776A04 | Roof mount dual cam bracket 500mm drop 5° angle                   |
| SB00776A05 | Roof mount dual cam bracket 300mm drop 5° angle                   |
| SB00776A06 | Roof mount dual cam bracket 600mm drop 5° angle                   |
| SB00776A07 | Roof mount dome cam bracket 500mm drop 5° angle                   |
| SB00776A08 | Roof mount dome cam bracket 250mm drop 5° angle                   |
| SB00776A09 | Roof mount quad cam bracket 300mm drop 5° angle                   |
| SB00776A10 | Roof mount dome cam bracket 300mm drop 5° angle                   |
| SB00776A11 | Roof mount 1.5" NPT threaded bracket 300mm drop 5° angle          |
| SB00776A12 | Roof mount 1.5" NPT threaded bracket 300mm drop                   |
| SB00794A02 | Right angle bracket 150mm out, 175mm drop dual cam                |
| SB00804A01 | Roof mount quad cam bracket 200mm drop 5° angle                   |
| SB00804A02 | Roof mount quad cam bracket 250mm drop                            |
| SB00804A04 | Roof mount quad cam bracket 190mm drop 20° angle                  |
| SB00804A05 | Roof mount dual cam bracket 190mm drop 20° angle                  |
| SB00804A08 | Roof mount dome cam bracket 350mm drop                            |
|            |                                                                   |
|            |                                                                   |
|            |                                                                   |
|            |                                                                   |
|            |                                                                   |
|            |                                                                   |
|            |                                                                   |
|            |                                                                   |
|            |                                                                   |
|            |                                                                   |
|            |                                                                   |
|            |                                                                   |
|            |                                                                   |