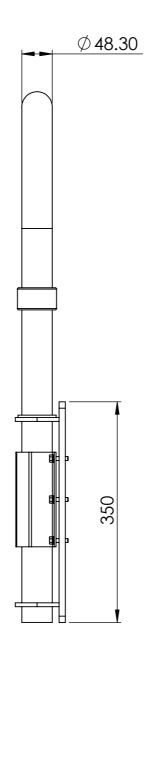

| SB00221A03 | Wall mount angle bracket to suit SMW5 wedge housing               |
|------------|-------------------------------------------------------------------|
| SB00248A02 | Double spigot, 200mm centres, 360mm to suit 100mm square pole     |
| SB00248A03 | Concentric double spigot pole top mount 550mm                     |
| SB00250A02 | Wall mount double spigot 210mm centres, 500mm                     |
| SB00250A03 | Roof mount 150mm drop box for SMW5 wedge housing                  |
| SB00255A01 | Beam side mount 450mm drop to suit SMW5 wedge housing             |
| SB00268A01 | Swivel base mount right angle single spigot 750mm high 650mm wide |
| SB00536A02 | Wall mount quad bracket 340mm                                     |
| SB00536A04 | Wall mount quad bracket 525mm                                     |
| SB00536A06 | Right angle wall mount quad bracket 525mm Right hand              |
| SB00536A08 | Right angle wall mount quad bracket 525mm Left hand               |
| SB00662A01 | Roof mount quad bracket 250mm drop                                |
| SB00662A02 | Roof mount quad bracket 600mm drop                                |
| SB00738A10 | Pole top mount on centre gooseneck 1.5" NPT                       |
| SB00762A01 | Goose neck with mount plate and electrical box 1.5" NPT           |
| SB00762A07 | Pole top goose neck with accessory extension 1.5" NPT             |
| SB00762A08 | Pole top goose neck 1.5" NPT                                      |
| SB00762A09 | Wall mount goose neck 1.5"NPT                                     |
| SB00762A10 | Plinth mount spigot for goose neck bkt                            |
| SB00776A01 | Roof mount quad cam bracket 500mm drop 5° angle                   |
| SB00776A02 | Roof mount quad cam bracket 100mm drop 5° angle                   |
| SB00776A03 | Roof mount quad cam bracket 800mm drop 5° angle                   |
| SB00776A04 | Roof mount dual cam bracket 500mm drop 5° angle                   |
| SB00776A05 | Roof mount dual cam bracket 300mm drop 5° angle                   |
| SB00776A06 | Roof mount dual cam bracket 600mm drop 5° angle                   |
| SB00776A07 | Roof mount dome cam bracket 500mm drop 5° angle                   |
| SB00776A08 | Roof mount dome cam bracket 250mm drop 5° angle                   |
| SB00776A09 | Roof mount quad cam bracket 300mm drop 5° angle                   |
| SB00776A10 | Roof mount dome cam bracket 300mm drop 5° angle                   |
| SB00776A11 | Roof mount 1.5" NPT threaded bracket 300mm drop 5° angle          |
| SB00776A12 | Roof mount 1.5" NPT threaded bracket 300mm drop                   |
| SB00794A02 | Right angle bracket 150mm out, 175mm drop dual cam                |
| SB00804A01 | Roof mount quad cam bracket 200mm drop 5° angle                   |
| SB00804A02 | Roof mount quad cam bracket 250mm drop                            |
| SB00804A04 | Roof mount quad cam bracket 190mm drop 20° angle                  |
| SB00804A05 | Roof mount dual cam bracket 190mm drop 20° angle                  |
| SB00804A08 | Roof mount dome cam bracket 350mm drop                            |
|            |                                                                   |
|            |                                                                   |
|            |                                                                   |
|            |                                                                   |
|            |                                                                   |
|            |                                                                   |
|            |                                                                   |
|            |                                                                   |
|            |                                                                   |
|            |                                                                   |
|            |                                                                   |
|            |                                                                   |
|            |                                                                   |