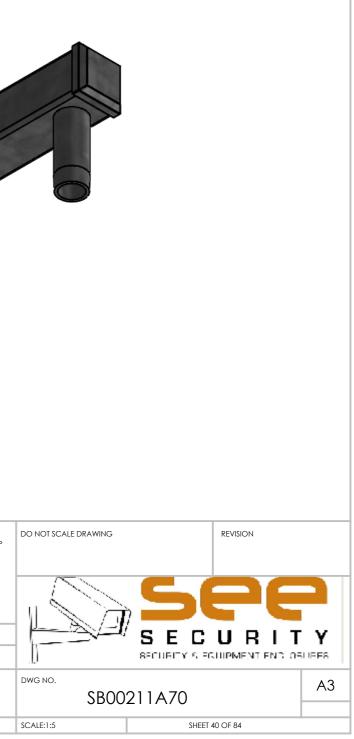

| UNLESS OTHERWISE SPECIFIED; PROPRIETARY AN                                                            | D CONFIDENTIAL                                          | DEBUR AND            | DO NOT SCALE DRAWING | REVISION                               |    |
|-------------------------------------------------------------------------------------------------------|---------------------------------------------------------|----------------------|----------------------|----------------------------------------|----|
| DIMENSIONS ARE IN MILLIMETERS<br>IN THIS DRAWING<br>PROPERTY OF SEE<br>ANY REPRODUCT<br>WHOLE WITHOUT | IS THE SOLE<br>SECURITY PTY LTD.<br>ION IN PART OR AS A | BREAK SHARP<br>EDGES | 11                   | SPE                                    |    |
| NAME SIGNATURE DATE   DRAWN ADC 14/10/2016                                                            |                                                         |                      |                      | SECURIT<br>SECURY & EQUIPMENT ENCLOSUR |    |
| Steel galvanised                                                                                      | <sup>Weight</sup><br>5.5kg                              |                      | DWG NO.              | SB00211A30                             | A3 |
|                                                                                                       |                                                         |                      | SCALE:1:5            | SHEET 21 OF 84                         |    |