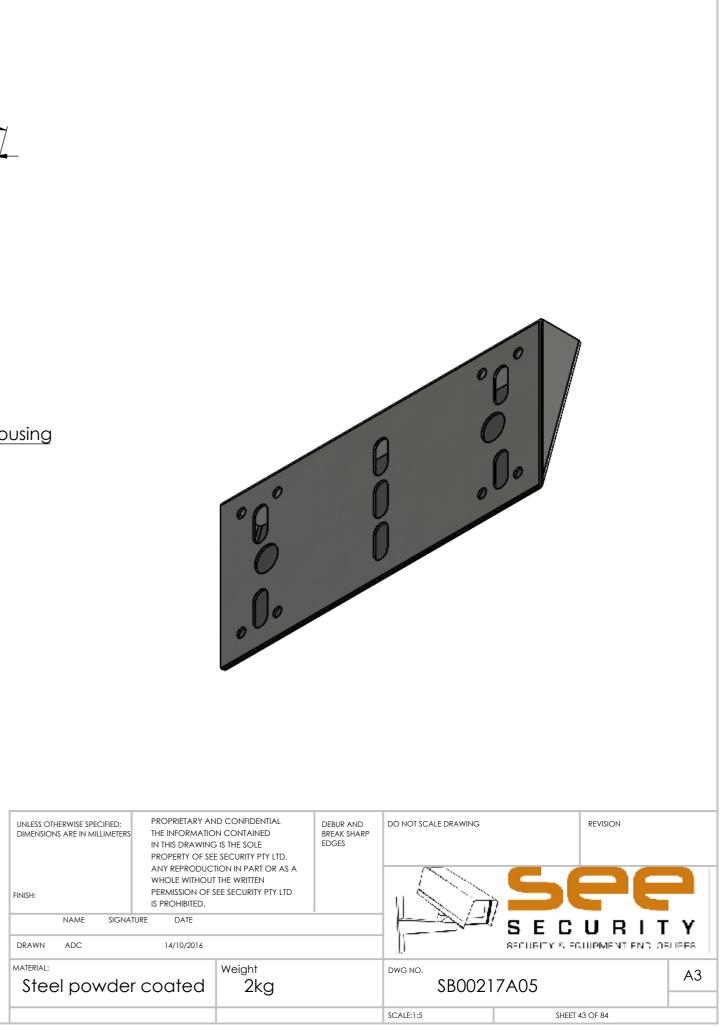

| SB00211A02 | Single spigot bracket for 100mm square pole                            |
|------------|------------------------------------------------------------------------|
| SB00211A03 | Double spigot bracket for 100mm square pole, 350mm ctrs                |
| SB00211A04 | Triple spigot bracket for 100mm square pole                            |
| SB00211A05 | Single spigot bracket for Octagonal pole                               |
| SB00211A06 | Double spigot bracket for Octagonal pole                               |
| SB00211A07 | Triple spigot bracket for Octagonal pole                               |
| SB00211A08 | Double spigot bracket for pole top mounting                            |
| SB00211A09 | Triple spigot bracket for pole top mounting, 500mm ctrs                |
| SB00211A11 | Single spigot bracket for wall mounting 180mm                          |
| SB00211A12 | Double spigot bracket for wall mounting, parallel to wall              |
| SB00211P13 | Triple spigot bracket for wall mounting, parallel to wall              |
| SB00211A14 | Single spigot pole top mount 600mm offset                              |
| SB00211A16 | Single spigot wall mount 1.0m offset                                   |
| SB00211A21 | Double spigot bracket for 100mm square pole, 500mm ctrs                |
| SB00211A23 | Single spigot bracket for wall mounting 300mm                          |
| SB00211A24 | Triple spigot bracket for pole top mounting, 700mm ctrs                |
| SB00211A25 | Quadruple spigot bracket for pole top mounting                         |
| SB00211A26 | Wall mount right angle bracket single spigot left hand 650mm           |
| SB00211A27 | Wall mount right angle bracket single spigot right hand 650mm          |
| SB00211A29 | Pole top mount 1.5" NPT thread 350mm                                   |
| SB00211A30 | Pole top mount 1.5" NPT thread 350mm with single spigot                |
| SB00211A31 | Pole top mount dual bullet camera                                      |
| SB00211A33 | Pole top mount PTZ                                                     |
| SB00211A34 | Wall mount 1.5" NPT 300mm                                              |
| SB00211A35 | Pole top mount PTZ 45-degree angle                                     |
| SB00211A38 | Wall mount single spigot 500mm                                         |
| SB00211A41 | Wall mount single spigot 180mm extended spigot 220mm                   |
| SB00211A43 | 60mm pole mount single spigot 300mm extended spigot 220mm              |
| SB00211A44 | 100mm square pole mount double spigot 1.7m long                        |
| SB00211A46 | Single spigot bracket for wall mounting 180mm spigot extended to 900mm |
| SB00211A48 | Pole top mount Dual camera 375mm                                       |
| SB00211A50 | Wall mount single spigot with 1.5 NPT thread dropper 500mm             |
| SB00211A52 | 200mm square pole mount single spigot                                  |
| SB00211A54 | Pole top mount double spigot with double 1.5 NPT droppers 800mm        |
| SB00211A60 | Wall mount single spigot with 1.5"NPT dropper 375mm                    |
| SB00211A62 | Wall mount with 1.5"NPT dropper 375mm                                  |
| SB00211A64 | Wall mount dual camera 375mm                                           |
| SB00211A66 | 100mm square pole mount with 1.5" NPT dropper 250mm                    |
| SB00211A68 | Slim line wall mount single spigot 300mm                               |
| SB00211A70 | Pole top mount 400mm height extended, 1.5" NPT dropper 350mm           |
| SB00211A72 | Single spigot wall mount, slim line, extended mount plate 180mm        |
| SB00211A76 | Wall mount hinged, +/- 90° 1.5" NPT dropper 2.0m                       |
| SB00217A05 | Roof mount 15° mount box for SMW5 wedge housing                        |
| SB00217A06 | Roof mount 50mm drop box for SMW5 wedge housing                        |
| SB00217A07 | Offset roof mount bracket to drop SMW5 wedge housing 300mm             |
| SB00217A08 | Centralised roof mount bracket to drop SMW5 wedge housing 300mm        |
| SB00217A10 | Double spigot, 300mm offset, 450mm to suit 100mm square pole           |