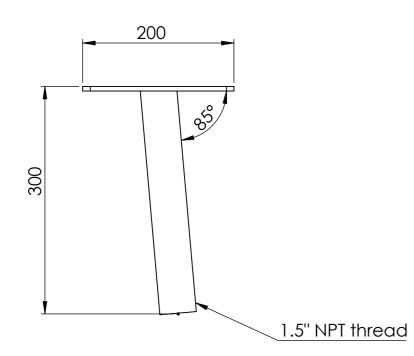

| UNLESS OTHERWISE SPECIFIED; PROPRIETARY AN                                                            | D CONFIDENTIAL                                          | DEBUR AND            | DO NOT SCALE DRAWING | REVISION                               |    |
|-------------------------------------------------------------------------------------------------------|---------------------------------------------------------|----------------------|----------------------|----------------------------------------|----|
| DIMENSIONS ARE IN MILLIMETERS<br>IN THIS DRAWING<br>PROPERTY OF SEE<br>ANY REPRODUCT<br>WHOLE WITHOUT | IS THE SOLE<br>SECURITY PTY LTD.<br>ION IN PART OR AS A | BREAK SHARP<br>EDGES | 11                   | SPE                                    |    |
| NAME SIGNATURE DATE   DRAWN ADC 14/10/2016                                                            |                                                         |                      |                      | SECURIT<br>SECURY & EQUIPMENT ENCLOSUR |    |
| Steel galvanised                                                                                      | <sup>Weight</sup><br>5.5kg                              |                      | DWG NO.              | SB00211A30                             | A3 |
|                                                                                                       |                                                         |                      | SCALE:1:5            | SHEET 21 OF 84                         |    |