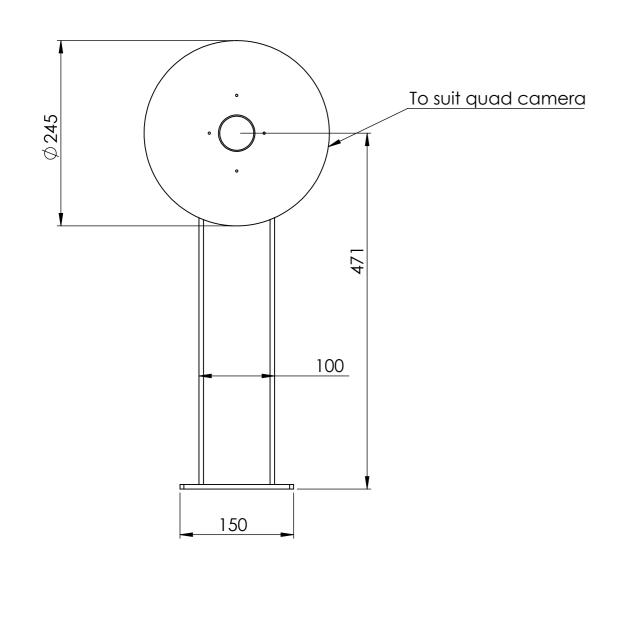

| PERMISSION OF   | SEE SECURITY PTY LTD |                          |
|                            | IS PROHIBITED.  |                      |                          |
| NAME SIG                   | NATURE DATE     |                      |                          |
| DRAWN ADC                  | 14/10/2016      |                      |                          |
| MATERIAL:                  |                 | Weight               |                          |
| Steel galv                 | anicad          | 18kg                 |                          |
| Sicel guiv                 |                 | TORY                 |                          |
|                            |                 | 1                    |                          |





















| UNLESS OTHERWISE SPECIFIED;<br>DIMENSIONS ARE IN MILLIMETERS<br>FINISH: | ANY REPRODUCT<br>WHOLE WITHOUT<br>PERMISSION OF S<br>IS PROHIBITED. | N CONTAINED<br>IS THE SOLE<br>E SECURITY PTY LTD.<br>TON IN PART OR AS A | DEBUR AND<br>BREAK SHARP<br>EDGES |
|-------------------------------------------------------------------------|---------------------------------------------------------------------|--------------------------------------------------------------------------|-----------------------------------|
| DRAWN ADC                                                               | 14/10/2016                                                          |                                                                          |                                   |
| Steel galvanis