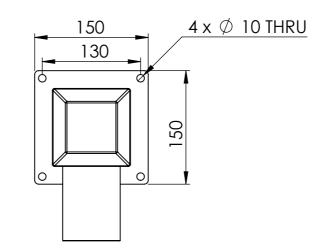

DC                                                               | 14/10/2016                                                                                                                                    |                                   |  |
| steel Galvani                                                           | sed                                                                                                                                           | <sup>Weight</sup><br>6.5 kg       |  |
|                                                                         |                                                                                                                                               |                                   |  |









Weight

1kg















































| FINISH:<br>NAME SIGNA<br>DRAWN ADC | ANY REPRODUC<br>WHOLE WITHOUT<br>PERMISSION OF S<br>IS PROHIBITED. | e security pty ltd.<br>Tion in part or as a<br>I the written<br>See security pty ltd |  |
|------------------------------------|--------------------------------------------------------------------|--------------------------------------------------------------------------------------|--|
| MATERIAL:<br>Steel galvar          |                                                                    | weight<br>6.2kg                                                                      |  |





| AWN | ADC | 14/10/2016 |
|-----|-----|------------|
|     |     |            |

















| MATERIAL:<br>Steel galvar