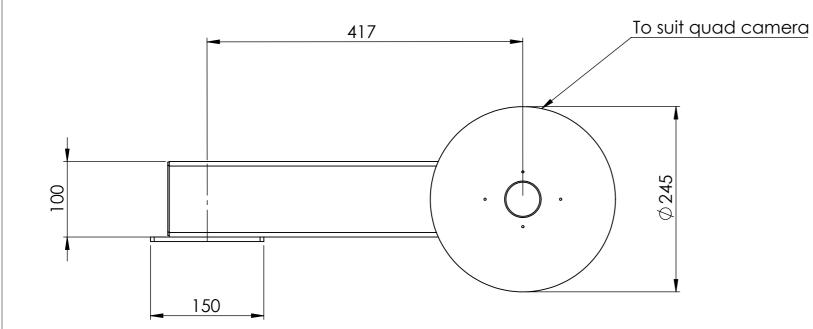

| UNLESS OTHERWISE SPECIFIED:<br>DIMENSIONS ARE IN MILLIMETERS |            |                 | DEBUR AND<br>BREAK SHARP<br>EDGES |
|--------------------------------------------------------------|------------|-----------------|-----------------------------------|
| NAME SIGNAT                                                  | TURE DATE  |                 | •                                 |
| DRAWN ADC                                                    | 14/10/2016 |                 |                                   |
| Steel galvar                                                 | nised      | weight<br>6.4kg |                                   |
|                                                              |            |                 |                                   |