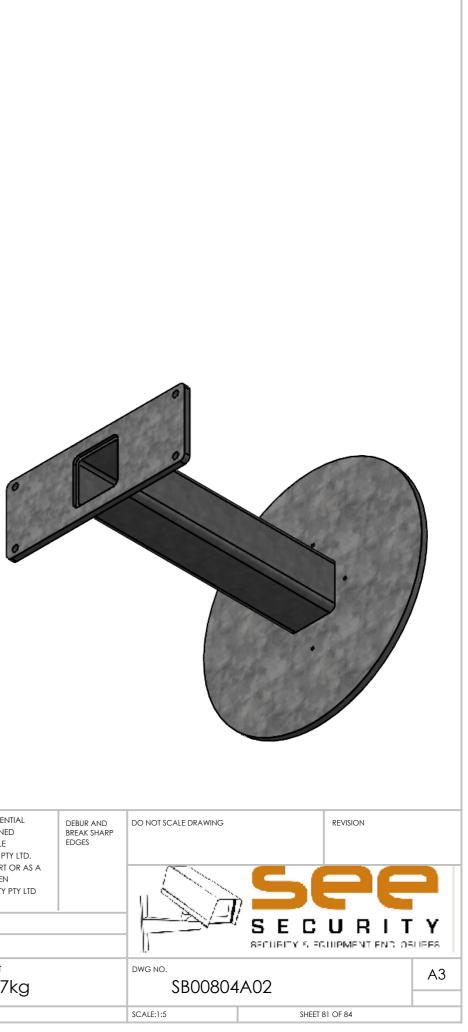

| 14/10/2016                                                                                                                                            |                 |                                   |
| steel galvan                                                 | ised                                                                                                                                                  | weight<br>3.7kg |                                   |
|                                                              |                                                                                                                                                       |                 |                                   |

50























| FINISH:<br>NAME SIGNA | ANY REPRODUC<br>WHOLE WITHOUT<br>PERMISSION OF S<br>IS PROHIBITED. | E SECURITY PTY LTD.<br>TION IN PART OR AS A | EDGES |
|-----------------------|--------------------------------------------------------------------|---------------------------------------------|-------|
| DRAWN ADC             | 14/10/2016                                                         |                                             |       |
| Steel galvar          | nised                                                              | Weight<br>2.8kg                             |       |
|                       |                                                                    |                                             |       |