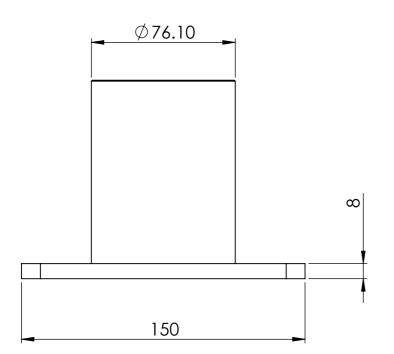

| UNLESS OTHERWISE SPECIFIED:<br>DIMENSIONS ARE IN MILLIMETERS<br>FINISH:<br>NAME<br>SIGNATURE<br>DIMENSIONS ARE IN MILLIMETERS<br>PROPERTY OF SEE SECURITY PTY LTD.<br>ANY REPRODUCTION IN PART OR AS A<br>WHOLE WITHOUT THE WRITTEN<br>PERMISSION OF SEE SECURITY PTY LTD<br>IS PROHIBITED.<br>DATE |            | DEBUR AND<br>BREAK SHARP<br>EDGES | BREAK SHARP<br>EDGES |           | 2                                       |    |
|-----------------------------------------------------------------------------------------------------------------------------------------------------------------------------------------------------------------------------------------------------------------------------------------------------|------------|-----------------------------------|----------------------|-----------|-----------------------------------------|----|
| DRAWN ADC                                                                                                                                                                                                                                                                                           | 14/10/2016 |                                   |                      |           | SECURIT<br>SECURITY & EQUIPMENT ENCLOSE | -  |
| MATERIAL:<br>SB00211A02                                                                                                                                                                                                                                                                             | 2          | Weight<br>4kg                     |                      | DWG NO.   | SB00211A02                              | A3 |
|                                                                                                                                                                                                                                                                                                     |            |                                   |                      | SCALE:1:5 | SHEET 1 OF 84                           | _  |