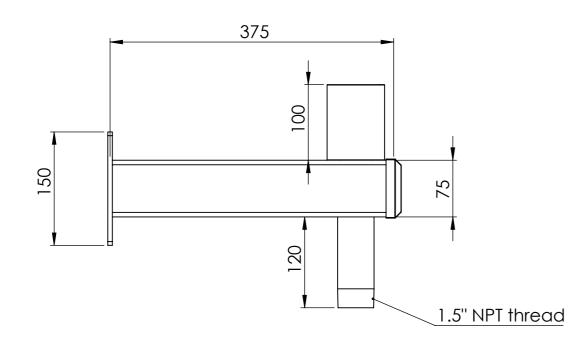

| SB00221A03 | Wall mount angle bracket to suit SMW5 wedge housing               |
|------------|-------------------------------------------------------------------|
| SB00248A02 | Double spigot, 200mm centres, 360mm to suit 100mm square pole     |
| SB00248A03 | Concentric double spigot pole top mount 550mm                     |
| SB00250A02 | Wall mount double spigot 210mm centres, 500mm                     |
| SB00250A03 | Roof mount 150mm drop box for SMW5 wedge housing                  |
| SB00255A01 | Beam side mount 450mm drop to suit SMW5 wedge housing             |
| SB00268A01 | Swivel base mount right angle single spigot 750mm high 650mm wide |
| SB00536A02 | Wall mount quad bracket 340mm                                     |
| SB00536A04 | Wall mount quad bracket 525mm                                     |
| SB00536A06 | Right angle wall mount quad bracket 525mm Right hand              |
| SB00536A08 | Right angle wall mount quad bracket 525mm Left hand               |
| SB00662A01 | Roof mount quad bracket 250mm drop                                |
| SB00662A02 | Roof mount quad bracket 600mm drop                                |
| SB00738A10 | Pole top mount on centre gooseneck 1.5" NPT                       |
| SB00762A01 | Goose neck with mount plate and electrical box 1.5" NPT           |
| SB00762A07 | Pole top goose neck with accessory extension 1.5" NPT             |
| SB00762A08 | Pole top goose neck 1.5" NPT                                      |
| SB00762A09 | Wall mount goose neck 1.5"NPT                                     |
| SB00762A10 | Plinth mount spigot for goose neck bkt                            |
| SB00776A01 | Roof mount quad cam bracket 500mm drop 5° angle                   |
| SB00776A02 | Roof mount quad cam bracket 100mm drop 5° angle                   |
| SB00776A03 | Roof mount quad cam bracket 800mm drop 5° angle                   |
| SB00776A04 | Roof mount dual cam bracket 500mm drop 5° angle                   |
| SB00776A05 | Roof mount dual cam bracket 300mm drop 5° angle                   |
| SB00776A06 | Roof mount dual cam bracket 600mm drop 5° angle                   |
| SB00776A07 | Roof mount dome cam bracket 500mm drop 5° angle                   |
| SB00776A08 | Roof mount dome cam bracket 250mm drop 5° angle                   |
| SB00776A09 | Roof mount quad cam bracket 300mm drop 5° angle                   |
| SB00776A10 | Roof mount dome cam bracket 300mm drop 5° angle                   |
| SB00776A11 | Roof mount 1.5" NPT threaded bracket 300mm drop 5° angle          |
| SB00776A12 | Roof mount 1.5" NPT threaded bracket 300mm drop                   |
| SB00794A02 | Right angle bracket 150mm out, 175mm drop dual cam                |
| SB00804A01 | Roof mount quad cam bracket 200mm drop 5° angle                   |
| SB00804A02 | Roof mount quad cam bracket 250mm drop                            |
| SB00804A04 | Roof mount quad cam bracket 190mm drop 20° angle                  |
| SB00804A05 | Roof mount dual cam bracket 190mm drop 20° angle                  |
| SB00804A08 | Roof mount dome cam bracket 350mm drop                            |
|            |                                                                   |
|            |                                                                   |
|            |                                                                   |
|            |                                                                   |
|            |                                                                   |
|            |                                                                   |
|            |                                                                   |
|            |                                                                   |
|            |                                                                   |
|            |                                                                   |
|            |                                                                   |
|            |                                                                   |
|            |                                                                   |