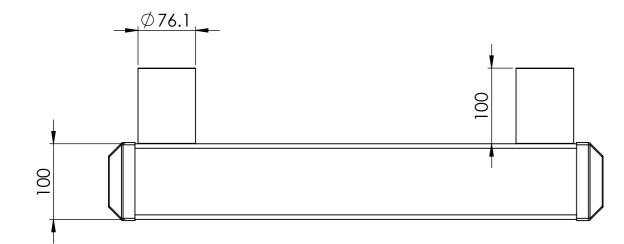

| SB00211A02 | Single spigot bracket for 100mm square pole                            |
|------------|------------------------------------------------------------------------|
| SB00211A03 | Double spigot bracket for 100mm square pole, 350mm ctrs                |
| SB00211A04 | Triple spigot bracket for 100mm square pole                            |
| SB00211A05 | Single spigot bracket for Octagonal pole                               |
| SB00211A06 | Double spigot bracket for Octagonal pole                               |
| SB00211A07 | Triple spigot bracket for Octagonal pole                               |
| SB00211A08 | Double spigot bracket for pole top mounting                            |
| SB00211A09 | Triple spigot bracket for pole top mounting, 500mm ctrs                |
| SB00211A11 | Single spigot bracket for wall mounting 180mm                          |
| SB00211A12 | Double spigot bracket for wall mounting, parallel to wall              |
| SB00211P13 | Triple spigot bracket for wall mounting, parallel to wall              |
| SB00211A14 | Single spigot pole top mount 600mm offset                              |
| SB00211A16 | Single spigot wall mount 1.0m offset                                   |
| SB00211A21 | Double spigot bracket for 100mm square pole, 500mm ctrs                |
| SB00211A23 | Single spigot bracket for wall mounting 300mm                          |
| SB00211A24 | Triple spigot bracket for pole top mounting, 700mm ctrs                |
| SB00211A25 | Quadruple spigot bracket for pole top mounting                         |
| SB00211A26 | Wall mount right angle bracket single spigot left hand 650mm           |
| SB00211A27 | Wall mount right angle bracket single spigot right hand 650mm          |
| SB00211A29 | Pole top mount 1.5" NPT thread 350mm                                   |
| SB00211A30 | Pole top mount 1.5" NPT thread 350mm with single spigot                |
| SB00211A31 | Pole top mount dual bullet camera                                      |
| SB00211A33 | Pole top mount PTZ                                                     |
| SB00211A34 | Wall mount 1.5" NPT 300mm                                              |
| SB00211A35 | Pole top mount PTZ 45-degree angle                                     |
| SB00211A38 | Wall mount single spigot 500mm                                         |
| SB00211A41 | Wall mount single spigot 180mm extended spigot 220mm                   |
| SB00211A43 | 60mm pole mount single spigot 300mm extended spigot 220mm              |
| SB00211A44 | 100mm square pole mount double spigot 1.7m long                        |
| SB00211A46 | Single spigot bracket for wall mounting 180mm spigot extended to 900mm |
| SB00211A48 | Pole top mount Dual camera 375mm                                       |
| SB00211A50 | Wall mount single spigot with 1.5 NPT thread dropper 500mm             |
| SB00211A52 | 200mm square pole mount single spigot                                  |
| SB00211A54 | Pole top mount double spigot with double 1.5 NPT droppers 800mm        |
| SB00211A60 | Wall mount single spigot with 1.5"NPT dropper 375mm                    |
| SB00211A62 | Wall mount with 1.5"NPT dropper 375mm                                  |
| SB00211A64 | Wall mount dual camera 375mm                                           |
| SB00211A66 | 100mm square pole mount with 1.5" NPT dropper 250mm                    |
| SB00211A68 | Slim line wall mount single spigot 300mm                               |
| SB00211A70 | Pole top mount 400mm height extended, 1.5" NPT dropper 350mm           |
| SB00211A72 | Single spigot wall mount, slim line, extended mount plate 180mm        |
| SB00211A76 | Wall mount hinged, +/- 90° 1.5" NPT dropper 2.0m                       |
| SB00217A05 | Roof mount 15° mount box for SMW5 wedge housing                        |
| SB00217A06 | Roof mount 50mm drop box for SMW5 wedge housing                        |
| SB00217A07 | Offset roof mount bracket to drop SMW5 wedge housing 300mm             |
| SB00217A08 | Centralised roof mount bracket to drop SMW5 wedge housing 300mm        |
| SB00217A10 | Double spigot, 300mm offset, 450mm to suit 100mm square pole           |