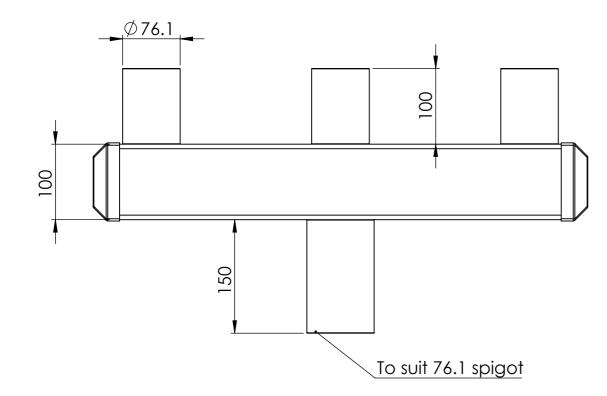

To suit 100mm square pole

Ø**76.**1 10 10

| UNLESS OTHERWISE SPECIFIED:<br>DIMENSIONS ARE IN MILLIMETERS<br>FINISH: | PROPRIETARY AN<br>THE INFORMATIO<br>IN THIS DRAWING<br>PROPERTY OF SEE<br>ANY REPRODUCT<br>WHOLE WITHOUT<br>PERMISSION OF S<br>IS PROHIBITED. | DEBUR AND<br>BREAK SHARP<br>EDGES |   |
|-------------------------------------------------------------------------|-----------------------------------------------------------------------------------------------------------------------------------------------|-----------------------------------|---|
| NAME SIGNA                                                              | TURE DATE                                                                                                                                     |                                   | U |
| MATERIAL:<br>Steel galvo                                                | inised                                                                                                                                        | weight<br>6.7kg                   |   |
|                                                                         |                                                                                                                                               |                                   |   |