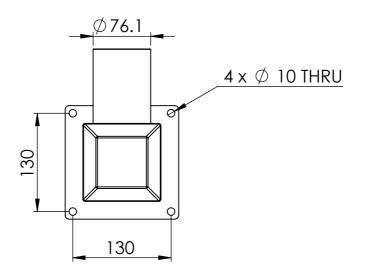

| UNLESS OTHERWISE SPECIFIED:<br>DIMENSIONS ARE IN MILLIMETERS<br>FINISH:<br>NAME<br>SIGNATURE<br>DIMENSIONS ARE IN MILLIMETERS<br>PROPERTY OF SEE SECURITY PTY LTD.<br>ANY REPRODUCTION IN PART OR AS A<br>WHOLE WITHOUT THE WRITTEN<br>PERMISSION OF SEE SECURITY PTY LTD<br>IS PROHIBITED.<br>DATE |            | DEBUR AND<br>BREAK SHARP<br>EDGES | BREAK SHARP<br>EDGES |           | 2                                       |    |
|-----------------------------------------------------------------------------------------------------------------------------------------------------------------------------------------------------------------------------------------------------------------------------------------------------|------------|-----------------------------------|----------------------|-----------|-----------------------------------------|----|
| DRAWN ADC                                                                                                                                                                                                                                                                                           | 14/10/2016 |                                   |                      |           | SECURIT<br>SECURITY & EQUIPMENT ENCLOSE | -  |
| MATERIAL:<br>SB00211A02                                                                                                                                                                                                                                                                             | 2          | Weight<br>4kg                     |                      | DWG NO.   | SB00211A02                              | A3 |
|                                                                                                                                                                                                                                                                                                     |            |                                   |                      | SCALE:1:5 | SHEET 1 OF 84                           | _  |