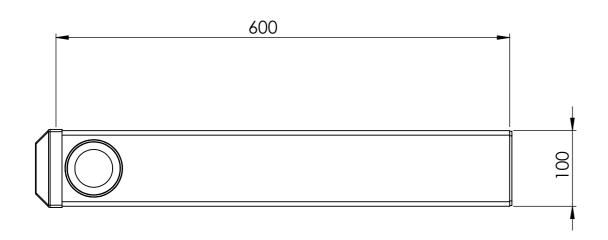

|                                   |  |
| DRAWN ADC                                                    | 14/10/2016                                                                                                                                    |                                   |  |
| Steel galvanis                                               | Weight<br>9kg                                                                                                                                 |                                   |  |
|                                                              |                                                                                                                                               |                                   |  |









| UNLESS OTHERWISE SPECIFIED:<br>DIMENSIONS ARE IN MILLIMETERS<br>IN THIS DRAWING IS THE SOLE<br>PROPERTY OF SEE SECURITY PTY LTD.<br>ANY REPRODUCTION IN PART OR AS A |                                                    |                            | DEBUR AND<br>BREAK SHARP<br>EDGES |
|----------------------------------------------------------------------------------------------------------------------------------------------------------------------|----------------------------------------------------|----------------------------|-----------------------------------|
| FINISH:<br>NAME SIGNATI                                                                                                                                              | WHOLE WITHOUT<br>PERMISSION OF S<br>IS PROHIBITED