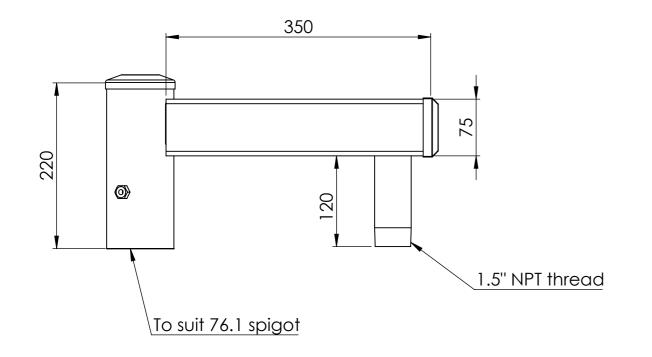

|               |                          |
| Steel galvar                                                                                                        | ised                                                                                                                                                                                      | Weight<br>8kg |                          |
|                                                                                                                     |                                                                                                                                                                                           |               |                          |







| UNLESS OTHERWISE SPECIFIED:<br>DIMENSIONS ARE IN MILLIMETERS<br>FINISH: | PROPRIETARY AND CONFIDENTIAL<br>S THE INFORMATION CONTAINED<br>IN THIS DRAWING IS THE SOLE<br>PROPERTY OF SEE SECURITY PTY LTD.<br>ANY REPRODUCTION IN PART OR AS A<br>WHOLE WITHOUT THE WRITTEN<br>PERMISSION OF SEE SECURITY PTY LTD<br>IS PROHIBITED. |                 | DEBUR AND<br>BREAK SHARP<br>EDGES |
|-------------------------------------------------------------------------|----------------------------------------------------------------------------------------------------------------------------------------------------------------------------------------------------------------------------------------------------------|-----------------|-----------------------------------|
| NAME SIGNA