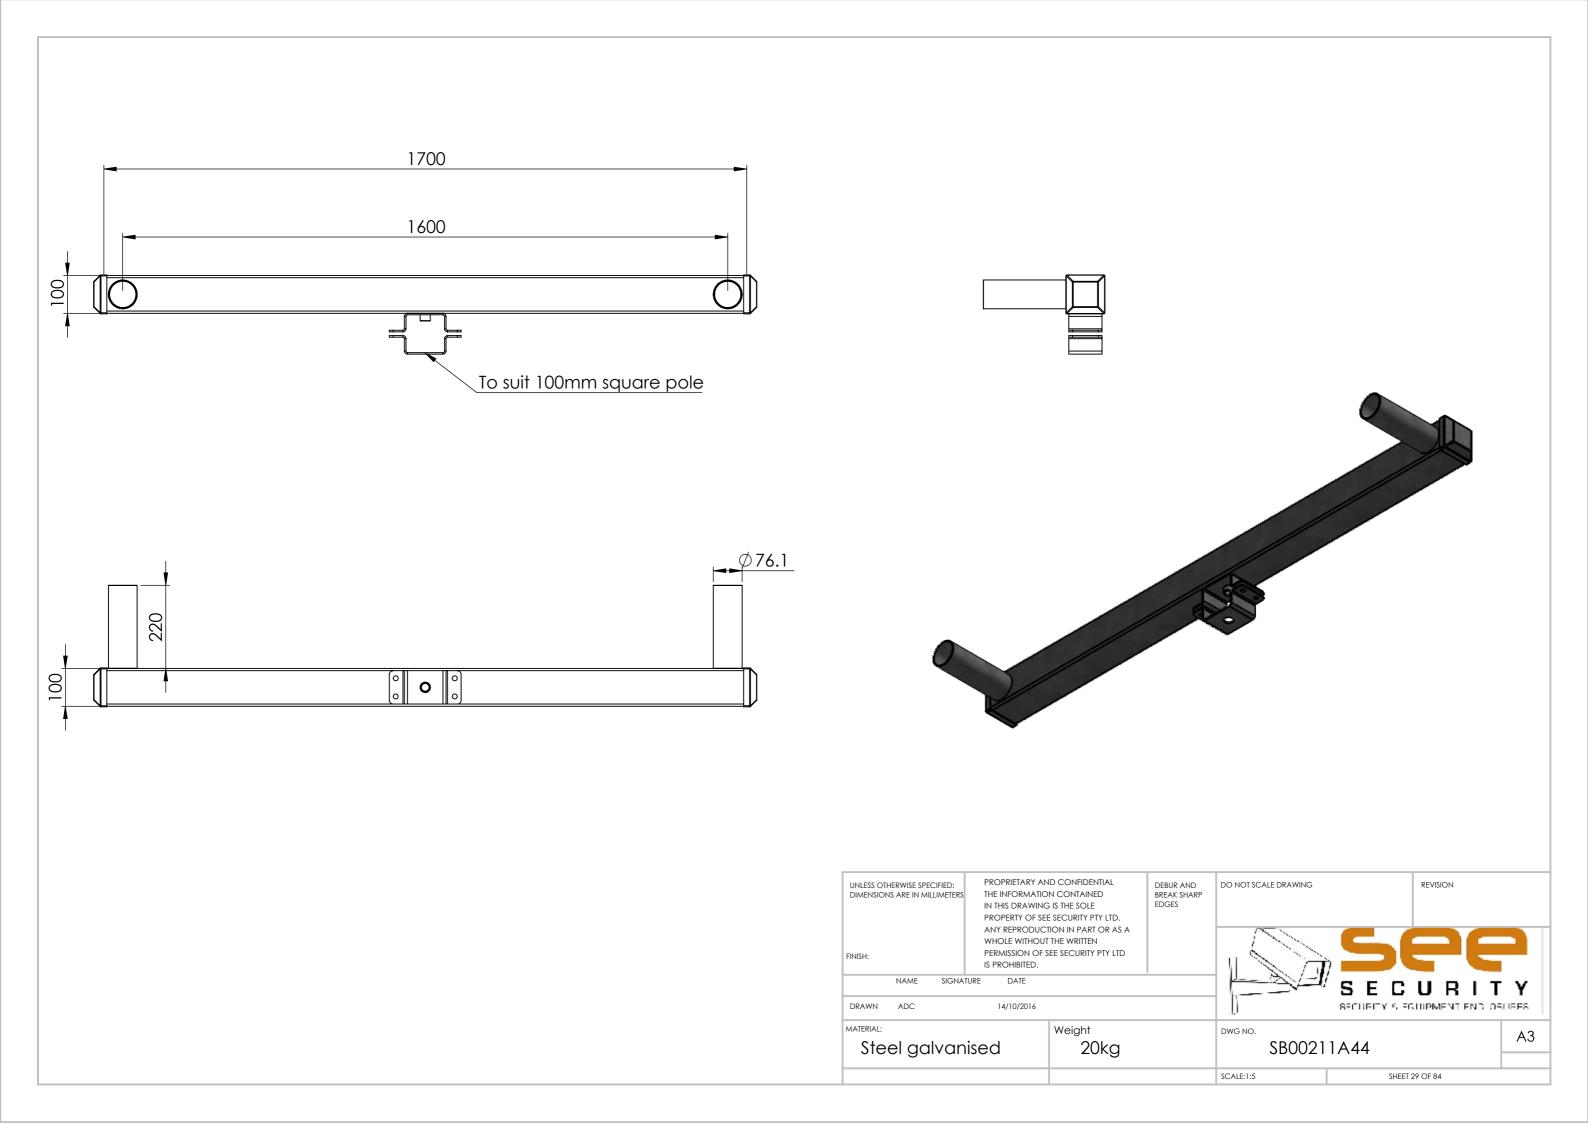

| SB00211A02 | Single spigot bracket for 100mm square pole                            |
|------------|------------------------------------------------------------------------|
| SB00211A03 | Double spigot bracket for 100mm square pole, 350mm ctrs                |
| SB00211A04 | Triple spigot bracket for 100mm square pole                            |
| SB00211A05 | Single spigot bracket for Octagonal pole                               |
| SB00211A06 | Double spigot bracket for Octagonal pole                               |
| SB00211A07 | Triple spigot bracket for Octagonal pole                               |
| SB00211A08 | Double spigot bracket for pole top mounting                            |
| SB00211A09 | Triple spigot bracket for pole top mounting, 500mm ctrs                |
| SB00211A11 | Single spigot bracket for wall mounting 180mm                          |
| SB00211A12 | Double spigot bracket for wall mounting, parallel to wall              |
| SB00211P13 | Triple spigot bracket for wall mounting, parallel to wall              |
| SB00211A14 | Single spigot pole top mount 600mm offset                              |
| SB00211A16 | Single spigot wall mount 1.0m offset                                   |
| SB00211A21 | Double spigot bracket for 100mm square pole, 500mm ctrs                |
| SB00211A23 | Single spigot bracket for wall mounting 300mm                          |
| SB00211A24 | Triple spigot bracket for pole top mounting, 700mm ctrs                |
| SB00211A25 | Quadruple spigot bracket for pole top mounting                         |
| SB00211A26 | Wall mount right angle bracket single spigot left hand 650mm           |
| SB00211A27 | Wall mount right angle bracket single spigot right hand 650mm          |
| SB00211A29 | Pole top mount 1.5" NPT thread 350mm                                   |
| SB00211A30 | Pole top mount 1.5" NPT thread 350mm with single spigot                |
| SB00211A31 | Pole top mount dual bullet camera                                      |
| SB00211A33 | Pole top mount PTZ                                                     |
| SB00211A34 | Wall mount 1.5" NPT 300mm                                              |
| SB00211A35 | Pole top mount PTZ 45-degree angle                                     |
| SB00211A38 | Wall mount single spigot 500mm                                         |
| SB00211A41 | Wall mount single spigot 180mm extended spigot 220mm                   |
| SB00211A43 | 60mm pole mount single spigot 300mm extended spigot 220mm              |
| SB00211A44 | 100mm square pole mount double spigot 1.7m long                        |
| SB00211A46 | Single spigot bracket for wall mounting 180mm spigot extended to 900mm |
| SB00211A48 | Pole top mount Dual camera 375mm                                       |
| SB00211A50 | Wall mount single spigot with 1.5 NPT thread dropper 500mm             |
| SB00211A52 | 200mm square pole mount single spigot                                  |
| SB00211A54 | Pole top mount double spigot with double 1.5 NPT droppers 800mm        |
| SB00211A60 | Wall mount single spigot with 1.5"NPT dropper 375mm                    |
| SB00211A62 | Wall mount with 1.5"NPT dropper 375mm                                  |
| SB00211A64 | Wall mount dual camera 375mm                                           |
| SB00211A66 | 100mm square pole mount with 1.5" NPT dropper 250mm                    |
| SB00211A68 | Slim line wall mount single spigot 300mm                               |
| SB00211A70 | Pole top mount 400mm height extended, 1.5" NPT dropper 350mm           |
| SB00211A72 | Single spigot wall mount, slim line, extended mount plate 180mm        |
| SB00211A76 | Wall mount hinged, +/- 90° 1.5" NPT dropper 2.0m                       |
| SB00217A05 | Roof mount 15° mount box for SMW5 wedge housing                        |
| SB00217A06 | Roof mount 50mm drop box for SMW5 wedge housing                        |
| SB00217A07 | Offset roof mount bracket to drop SMW5 wedge housing 300mm             |
| SB00217A08 | Centralised roof mount bracket to drop SMW5 wedge housing 300mm        |
| SB00217A10 | Double spigot, 300mm offset, 450mm to suit 100mm square pole           |