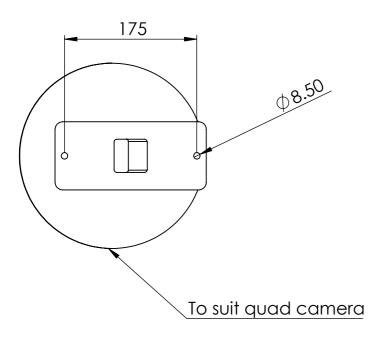

| SB00221A03 | Wall mount angle bracket to suit SMW5 wedge housing               |
|------------|-------------------------------------------------------------------|
| SB00248A02 | Double spigot, 200mm centres, 360mm to suit 100mm square pole     |
| SB00248A03 | Concentric double spigot pole top mount 550mm                     |
| SB00250A02 | Wall mount double spigot 210mm centres, 500mm                     |
| SB00250A03 | Roof mount 150mm drop box for SMW5 wedge housing                  |
| SB00255A01 | Beam side mount 450mm drop to suit SMW5 wedge housing             |
| SB00268A01 | Swivel base mount right angle single spigot 750mm high 650mm wide |
| SB00536A02 | Wall mount quad bracket 340mm                                     |
| SB00536A04 | Wall mount quad bracket 525mm                                     |
| SB00536A06 | Right angle wall mount quad bracket 525mm Right hand              |
| SB00536A08 | Right angle wall mount quad bracket 525mm Left hand               |
| SB00662A01 | Roof mount quad bracket 250mm drop                                |
| SB00662A02 | Roof mount quad bracket 600mm drop                                |
| SB00738A10 | Pole top mount on centre gooseneck 1.5" NPT                       |
| SB00762A01 | Goose neck with mount plate and electrical box 1.5" NPT           |
| SB00762A07 | Pole top goose neck with accessory extension 1.5" NPT             |
| SB00762A08 | Pole top goose neck 1.5" NPT                                      |
| SB00762A09 | Wall mount goose neck 1.5"NPT                                     |
| SB00762A10 | Plinth mount spigot for goose neck bkt                            |
| SB00776A01 | Roof mount quad cam bracket 500mm drop 5° angle                   |
| SB00776A02 | Roof mount quad cam bracket 100mm drop 5° angle                   |
| SB00776A03 | Roof mount quad cam bracket 800mm drop 5° angle                   |
| SB00776A04 | Roof mount dual cam bracket 500mm drop 5° angle                   |
| SB00776A05 | Roof mount dual cam bracket 300mm drop 5° angle                   |
| SB00776A06 | Roof mount dual cam bracket 600mm drop 5° angle                   |
| SB00776A07 | Roof mount dome cam bracket 500mm drop 5° angle                   |
| SB00776A08 | Roof mount dome cam bracket 250mm drop 5° angle                   |
| SB00776A09 | Roof mount quad cam bracket 300mm drop 5° angle                   |
| SB00776A10 | Roof mount dome cam bracket 300mm drop 5° angle                   |
| SB00776A11 | Roof mount 1.5" NPT threaded bracket 300mm drop 5° angle          |
| SB00776A12 | Roof mount 1.5" NPT threaded bracket 300mm drop                   |
| SB00794A02 | Right angle bracket 150mm out, 175mm drop dual cam                |
| SB00804A01 | Roof mount quad cam bracket 200mm drop 5° angle                   |
| SB00804A02 | Roof mount quad cam bracket 250mm drop                            |
| SB00804A04 | Roof mount quad cam bracket 190mm drop 20° angle                  |
| SB00804A05 | Roof mount dual cam bracket 190mm drop 20° angle                  |
| SB00804A08 | Roof mount dome cam bracket 350mm drop                            |
|            |                                                                   |
|            |                                                                   |
|            |                                                                   |
|            |                                                                   |
|            |                                                                   |
|            |                                                                   |
|            |                                                                   |
|            |                                                                   |
|            |                                                                   |
|            |                                                                   |
|            |                                                                   |
|            |                                                                   |
|            |                                                                   |