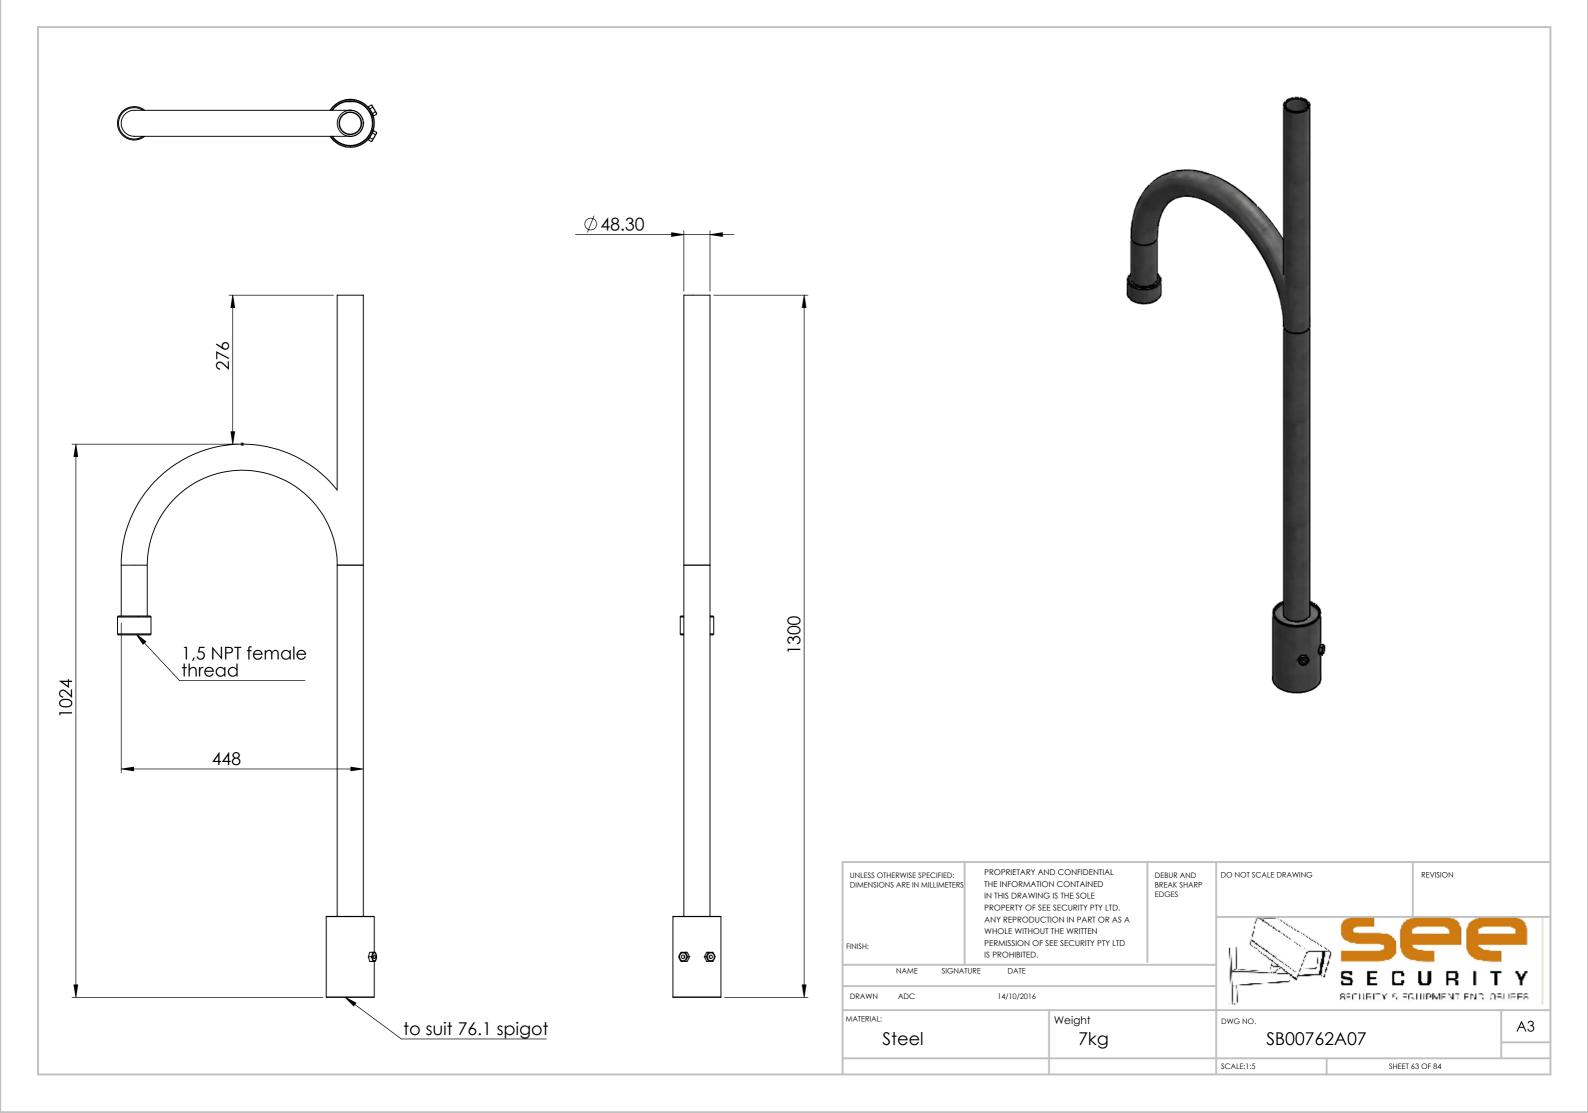

| UNLESS OTHERWISE SPECIFIED; PROPRIETARY AN                                                            | D CONFIDENTIAL                                          | DEBUR AND            | DO NOT SCALE DRAWING | REVISION                               |    |
|-------------------------------------------------------------------------------------------------------|---------------------------------------------------------|----------------------|----------------------|----------------------------------------|----|
| DIMENSIONS ARE IN MILLIMETERS<br>IN THIS DRAWING<br>PROPERTY OF SEE<br>ANY REPRODUCT<br>WHOLE WITHOUT | IS THE SOLE<br>SECURITY PTY LTD.<br>ION IN PART OR AS A | BREAK SHARP<br>EDGES | 11                   | SPE                                    |    |
| NAME SIGNATURE DATE   DRAWN ADC 14/10/2016                                                            |                                                         |                      |                      | SECURIT<br>SECURY & EQUIPMENT ENCLOSUR |    |
| Steel galvanised                                                                                      | <sup>Weight</sup><br>5.5kg                              |                      | DWG NO.              | SB00211A30                             | A3 |
|                                                                                                       |                                                         |                      | SCALE:1:5            | SHEET 21 OF 84                         |    |