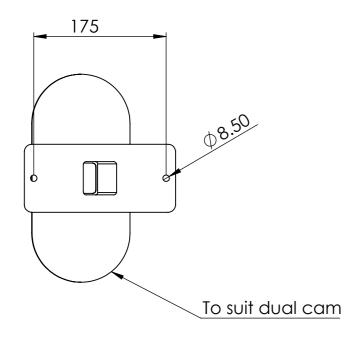

To suit 100mm square pole

Ø**76.**1 10 10

| UNLESS OTHERWISE SPECIFIED:<br>DIMENSIONS ARE IN MILLIMETERS<br>FINISH: | PROPRIETARY AN<br>THE INFORMATIO<br>IN THIS DRAWING<br>PROPERTY OF SEE<br>ANY REPRODUCT<br>WHOLE WITHOUT<br>PERMISSION OF S<br>IS PROHIBITED. | DEBUR AND<br>BREAK SHARP<br>EDGES |   |
|-------------------------------------------------------------------------|-----------------------------------------------------------------------------------------------------------------------------------------------|-----------------------------------|---|
| NAME SIGNA                                                              | TURE DATE                                                                                                                                     |                                   | U |
| MATERIAL:<br>Steel galvo                                                | inised                                                                                                                                        | weight<br>6.7kg                   |   |
|                                                                         |                                                                                                                                               |                                   |   |