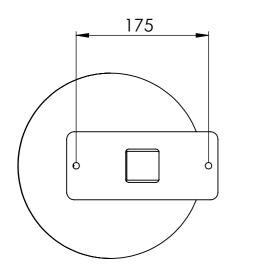

| SB00221A03 | Wall mount angle bracket to suit SMW5 wedge housing               |
|------------|-------------------------------------------------------------------|
| SB00248A02 | Double spigot, 200mm centres, 360mm to suit 100mm square pole     |
| SB00248A03 | Concentric double spigot pole top mount 550mm                     |
| SB00250A02 | Wall mount double spigot 210mm centres, 500mm                     |
| SB00250A03 | Roof mount 150mm drop box for SMW5 wedge housing                  |
| SB00255A01 | Beam side mount 450mm drop to suit SMW5 wedge housing             |
| SB00268A01 | Swivel base mount right angle single spigot 750mm high 650mm wide |
| SB00536A02 | Wall mount quad bracket 340mm                                     |
| SB00536A04 | Wall mount quad bracket 525mm                                     |
| SB00536A06 | Right angle wall mount quad bracket 525mm Right hand              |
| SB00536A08 | Right angle wall mount quad bracket 525mm Left hand               |
| SB00662A01 | Roof mount quad bracket 250mm drop                                |
| SB00662A02 | Roof mount quad bracket 600mm drop                                |
| SB00738A10 | Pole top mount on centre gooseneck 1.5" NPT                       |
| SB00762A01 | Goose neck with mount plate and electrical box 1.5" NPT           |
| SB00762A07 | Pole top goose neck with accessory extension 1.5" NPT             |
| SB00762A08 | Pole top goose neck 1.5" NPT                                      |
| SB00762A09 | Wall mount goose neck 1.5"NPT                                     |
| SB00762A10 | Plinth mount spigot for goose neck bkt                            |
| SB00776A01 | Roof mount quad cam bracket 500mm drop 5° angle                   |
| SB00776A02 | Roof mount quad cam bracket 100mm drop 5° angle                   |
| SB00776A03 | Roof mount quad cam bracket 800mm drop 5° angle                   |
| SB00776A04 | Roof mount dual cam bracket 500mm drop 5° angle                   |
| SB00776A05 | Roof mount dual cam bracket 300mm drop 5° angle                   |
| SB00776A06 | Roof mount dual cam bracket 600mm drop 5° angle                   |
| SB00776A07 | Roof mount dome cam bracket 500mm drop 5° angle                   |
| SB00776A08 | Roof mount dome cam bracket 250mm drop 5° angle                   |
| SB00776A09 | Roof mount quad cam bracket 300mm drop 5° angle                   |
| SB00776A10 | Roof mount dome cam bracket 300mm drop 5° angle                   |
| SB00776A11 | Roof mount 1.5" NPT threaded bracket 300mm drop 5° angle          |
| SB00776A12 | Roof mount 1.5" NPT threaded bracket 300mm drop                   |
| SB00794A02 | Right angle bracket 150mm out, 175mm drop dual cam                |
| SB00804A01 | Roof mount quad cam bracket 200mm drop 5° angle                   |
| SB00804A02 | Roof mount quad cam bracket 250mm drop                            |
| SB00804A04 | Roof mount quad cam bracket 190mm drop 20° angle                  |
| SB00804A05 | Roof mount dual cam bracket 190mm drop 20° angle                  |
| SB00804A08 | Roof mount dome cam bracket 350mm drop                            |
|            |                                                                   |
|            |                                                                   |
|            |                                                                   |
|            |                                                                   |
|            |                                                                   |
|            |                                                                   |
|            |                                                                   |
|            |                                                                   |
|            |                                                                   |
|            |                                                                   |
|            |                                                                   |
|            |                                                                   |
|            |                                                                   |