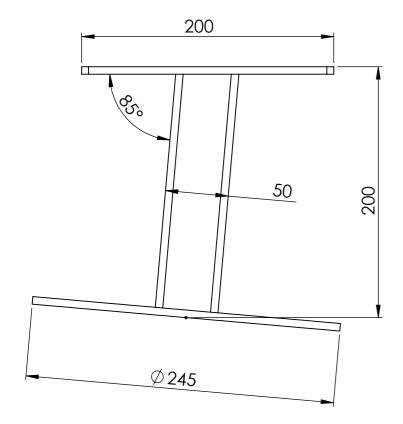

.8kg |                                   |
|                                                              |                                                                                                                                                                                                                                                        |                 |                                   |











UNLESS OTHERWISE SPECIFIED: DIMENSIONS ARE IN MILLIMETERS PROPRIETARY AND CONFIDENTIAL THE INFORMATION CONTAINED IN THIS DRAWING IS THE SOLE PROPERTY OF SEE SECURITY PTY LTD. ANY REPRODUCTION IN PART OR AS A WHOLE WITHOUT THE WRITTEN PERMISSION OF SEE SECURITY PTY LTD IS PROHIBITED. FINISH: SIGNATURE DATE NAME 14/10/2016 DRAWN ADC MATERIAL: Weight 3.2kg Steel galvanised







| UNLESS OTHERWISE SPECIFIED:<br>DIMENSIONS ARE IN MILLIMETERS<br>FINISH:<br>NAME<br>SIGNATURE<br>DIMENSIONS ARE IN MILLIMETERS<br>PROPRITY OF SEE SECURITY PTY LTD.<br>ANY REPRODUCTION IN PART OR AS A<br>WHOLE WITHOUT THE WRITTEN<br>PERMISSION OF SEE SECURITY PTY LTD<br>IS PROHIBITED. |            | DEBUR AND<br>BREAK SHA<br>EDGES |  |
|---------------------------------------------------------------------------------------------------------------------------------------------------------------------------------------------------------------------------------------------------------------------------------------------|------------|---------------------------------|--|
| DRAWN ADC