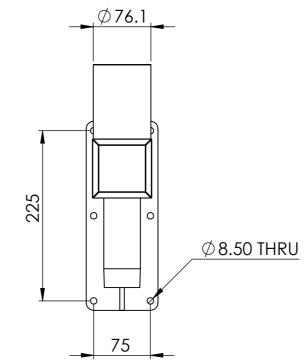

| UNLESS OTHERWISE SPECIFIED; PROPRIETARY AN                                                            | D CONFIDENTIAL                                          | DEBUR AND            | DO NOT SCALE DRAWING | REVISION                               |    |
|-------------------------------------------------------------------------------------------------------|---------------------------------------------------------|----------------------|----------------------|----------------------------------------|----|
| DIMENSIONS ARE IN MILLIMETERS<br>IN THIS DRAWING<br>PROPERTY OF SEE<br>ANY REPRODUCT<br>WHOLE WITHOUT | IS THE SOLE<br>SECURITY PTY LTD.<br>ION IN PART OR AS A | BREAK SHARP<br>EDGES | 11                   | SPE                                    |    |
| NAME SIGNATURE DATE   DRAWN ADC 14/10/2016                                                            |                                                         |                      |                      | SECURIT<br>SECURY & EQUIPMENT ENCLOSUR |    |
| Steel galvanised                                                                                      | <sup>Weight</sup><br>5.5kg                              |                      | DWG NO.              | SB00211A30                             | A3 |
|                                                                                                       |                                                         |                      | SCALE:1:5            | SHEET 21 OF 84                         |    |