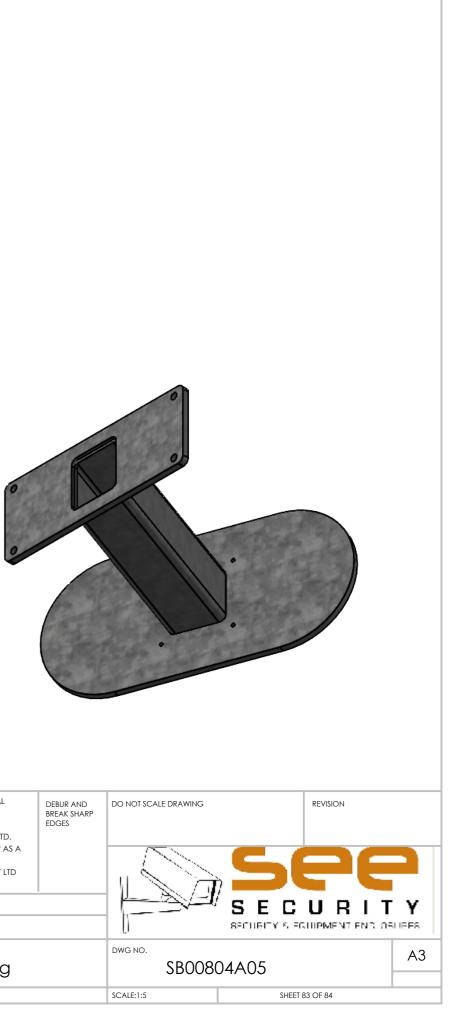

| UNLESS OTHERWISE SPECIFIED:<br>DIMENSIONS ARE IN MILLIMETERS<br>FINISH:<br>NAME SIGNAT | ID CONFIDENTIAL<br>N CONTAINED<br>5 IS THE SOLE<br>5 ESCURITY PTY LTD.<br>10N IN PART OR AS A<br>THE WRITTEN<br>EE SECURITY PTY LTD | DEBUR AND<br>BREAK SHARP<br>EDGES |  |
|----------------------------------------------------------------------------------------|-------------------------------------------------------------------------------------------------------------------------------------|-----------------------------------|--|
| DRAWN ADC                                                                              | 14/10/2016                                                                                                                          |                                   |  |
| Steel galvanised                                                                       |                                                                                                                                     | weight<br>6.5kg                   |  |
|                                                                                        |                                                                                                                                     |                                   |  |