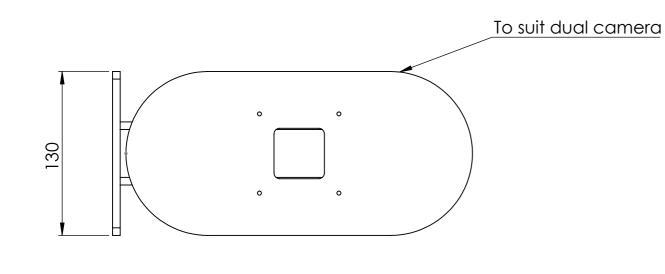

| SB00221A03 | Wall mount angle bracket to suit SMW5 wedge housing               |
|------------|-------------------------------------------------------------------|
| SB00248A02 | Double spigot, 200mm centres, 360mm to suit 100mm square pole     |
| SB00248A03 | Concentric double spigot pole top mount 550mm                     |
| SB00250A02 | Wall mount double spigot 210mm centres, 500mm                     |
| SB00250A03 | Roof mount 150mm drop box for SMW5 wedge housing                  |
| SB00255A01 | Beam side mount 450mm drop to suit SMW5 wedge housing             |
| SB00268A01 | Swivel base mount right angle single spigot 750mm high 650mm wide |
| SB00536A02 | Wall mount quad bracket 340mm                                     |
| SB00536A04 | Wall mount quad bracket 525mm                                     |
| SB00536A06 | Right angle wall mount quad bracket 525mm Right hand              |
| SB00536A08 | Right angle wall mount quad bracket 525mm Left hand               |
| SB00662A01 | Roof mount quad bracket 250mm drop                                |
| SB00662A02 | Roof mount quad bracket 600mm drop                                |
| SB00738A10 | Pole top mount on centre gooseneck 1.5" NPT                       |
| SB00762A01 | Goose neck with mount plate and electrical box 1.5" NPT           |
| SB00762A07 | Pole top goose neck with accessory extension 1.5" NPT             |
| SB00762A08 | Pole top goose neck 1.5" NPT                                      |
| SB00762A09 | Wall mount goose neck 1.5"NPT                                     |
| SB00762A10 | Plinth mount spigot for goose neck bkt                            |
| SB00776A01 | Roof mount quad cam bracket 500mm drop 5° angle                   |
| SB00776A02 | Roof mount quad cam bracket 100mm drop 5° angle                   |
| SB00776A03 | Roof mount quad cam bracket 800mm drop 5° angle                   |
| SB00776A04 | Roof mount dual cam bracket 500mm drop 5° angle                   |
| SB00776A05 | Roof mount dual cam bracket 300mm drop 5° angle                   |
| SB00776A06 | Roof mount dual cam bracket 600mm drop 5° angle                   |
| SB00776A07 | Roof mount dome cam bracket 500mm drop 5° angle                   |
| SB00776A08 | Roof mount dome cam bracket 250mm drop 5° angle                   |
| SB00776A09 | Roof mount quad cam bracket 300mm drop 5° angle                   |
| SB00776A10 | Roof mount dome cam bracket 300mm drop 5° angle                   |
| SB00776A11 | Roof mount 1.5" NPT threaded bracket 300mm drop 5° angle          |
| SB00776A12 | Roof mount 1.5" NPT threaded bracket 300mm drop                   |
| SB00794A02 | Right angle bracket 150mm out, 175mm drop dual cam                |
| SB00804A01 | Roof mount quad cam bracket 200mm drop 5° angle                   |
| SB00804A02 | Roof mount quad cam bracket 250mm drop                            |
| SB00804A04 | Roof mount quad cam bracket 190mm drop 20° angle                  |
| SB00804A05 | Roof mount dual cam bracket 190mm drop 20° angle                  |
| SB00804A08 | Roof mount dome cam bracket 350mm drop                            |
|            |                                                                   |
|            |                                                                   |
|            |                                                                   |
|            |                                                                   |
|            |                                                                   |
|            |                                                                   |
|            |                                                                   |
|            |                                                                   |
|            |                                                                   |
|            |                                                                   |
|            |                                                                   |
|            |                                                                   |
|            |                                                                   |