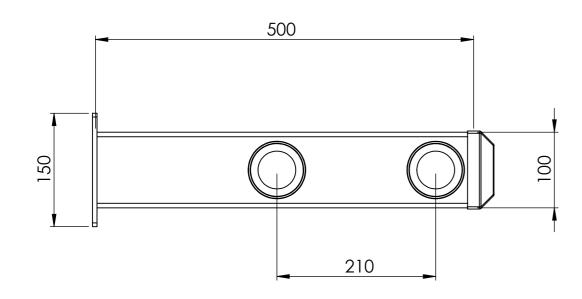

| SB00211A02 | Single spigot bracket for 100mm square pole                            |
|------------|------------------------------------------------------------------------|
| SB00211A03 | Double spigot bracket for 100mm square pole, 350mm ctrs                |
| SB00211A04 | Triple spigot bracket for 100mm square pole                            |
| SB00211A05 | Single spigot bracket for Octagonal pole                               |
| SB00211A06 | Double spigot bracket for Octagonal pole                               |
| SB00211A07 | Triple spigot bracket for Octagonal pole                               |
| SB00211A08 | Double spigot bracket for pole top mounting                            |
| SB00211A09 | Triple spigot bracket for pole top mounting, 500mm ctrs                |
| SB00211A11 | Single spigot bracket for wall mounting 180mm                          |
| SB00211A12 | Double spigot bracket for wall mounting, parallel to wall              |
| SB00211P13 | Triple spigot bracket for wall mounting, parallel to wall              |
| SB00211A14 | Single spigot pole top mount 600mm offset                              |
| SB00211A16 | Single spigot wall mount 1.0m offset                                   |
| SB00211A21 | Double spigot bracket for 100mm square pole, 500mm ctrs                |
| SB00211A23 | Single spigot bracket for wall mounting 300mm                          |
| SB00211A24 | Triple spigot bracket for pole top mounting, 700mm ctrs                |
| SB00211A25 | Quadruple spigot bracket for pole top mounting                         |
| SB00211A26 | Wall mount right angle bracket single spigot left hand 650mm           |
| SB00211A27 | Wall mount right angle bracket single spigot right hand 650mm          |
| SB00211A29 | Pole top mount 1.5" NPT thread 350mm                                   |
| SB00211A30 | Pole top mount 1.5" NPT thread 350mm with single spigot                |
| SB00211A31 | Pole top mount dual bullet camera                                      |
| SB00211A33 | Pole top mount PTZ                                                     |
| SB00211A34 | Wall mount 1.5" NPT 300mm                                              |
| SB00211A35 | Pole top mount PTZ 45-degree angle                                     |
| SB00211A38 | Wall mount single spigot 500mm                                         |
| SB00211A41 | Wall mount single spigot 180mm extended spigot 220mm                   |
| SB00211A43 | 60mm pole mount single spigot 300mm extended spigot 220mm              |
| SB00211A44 | 100mm square pole mount double spigot 1.7m long                        |
| SB00211A46 | Single spigot bracket for wall mounting 180mm spigot extended to 900mm |
| SB00211A48 | Pole top mount Dual camera 375mm                                       |
| SB00211A50 | Wall mount single spigot with 1.5 NPT thread dropper 500mm             |
| SB00211A52 | 200mm square pole mount single spigot                                  |
| SB00211A54 | Pole top mount double spigot with double 1.5 NPT droppers 800mm        |
| SB00211A60 | Wall mount single spigot with 1.5"NPT dropper 375mm                    |
| SB00211A62 | Wall mount with 1.5"NPT dropper 375mm                                  |
| SB00211A64 | Wall mount dual camera 375mm                                           |
| SB00211A66 | 100mm square pole mount with 1.5" NPT dropper 250mm                    |
| SB00211A68 | Slim line wall mount single spigot 300mm                               |
| SB00211A70 | Pole top mount 400mm height extended, 1.5" NPT dropper 350mm           |
| SB00211A72 | Single spigot wall mount, slim line, extended mount plate 180mm        |
| SB00211A76 | Wall mount hinged, +/- 90° 1.5" NPT dropper 2.0m                       |
| SB00217A05 | Roof mount 15° mount box for SMW5 wedge housing                        |
| SB00217A06 | Roof mount 50mm drop box for SMW5 wedge housing                        |
| SB00217A07 | Offset roof mount bracket to drop SMW5 wedge housing 300mm             |
| SB00217A08 | Centralised roof mount bracket to drop SMW5 wedge housing 300mm        |
| SB00217A10 | Double spigot, 300mm offset, 450mm to suit 100mm square pole           |