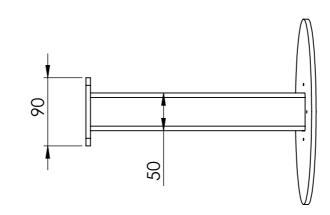

To suit 100mm square pole

Ø**76.**1 10 10

| UNLESS OTHERWISE SPECIFIED:<br>DIMENSIONS ARE IN MILLIMETERS<br>FINISH: | PROPRIETARY AN<br>THE INFORMATIO<br>IN THIS DRAWING<br>PROPERTY OF SEE<br>ANY REPRODUCT<br>WHOLE WITHOUT<br>PERMISSION OF S<br>IS PROHIBITED. | DEBUR AND<br>BREAK SHARP<br>EDGES |   |
|-------------------------------------------------------------------------|-----------------------------------------------------------------------------------------------------------------------------------------------|-----------------------------------|---|
| NAME SIGNA                                                              | TURE DATE                                                                                                                                     |                                   | U |
| MATERIAL:<br>Steel galvo                                                | inised                                                                                                                                        | weight<br>6.7kg                   |   |
|                                                                         |                                                                                                                                               |                                   |   |