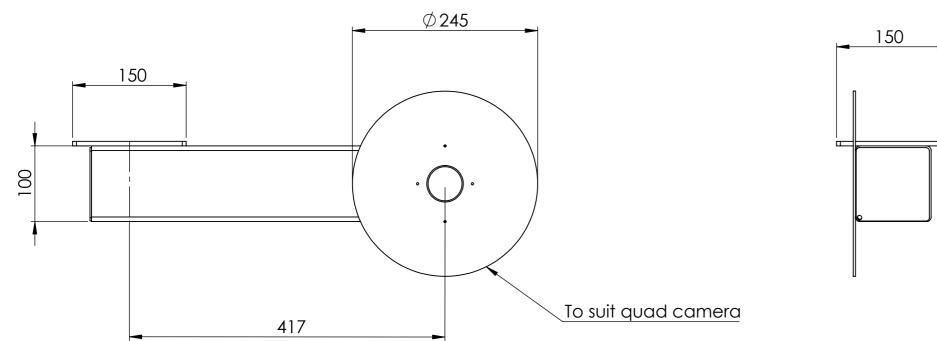

------------------------------------------------------------------------------------------------|--------------------------------------------------------------|-----------------------------------|
| DRAWN ADC<br>MATERIAL:<br>Steel galvani                                 | 14/10/2016                                                                                                                  | weight<br>6.5kg                                              |                                   |
|                                                                         |                                                                                                                             |                                                              |                                   |













| UNLESS OTHERWISE SPECIFIED:<br>DIMENSIONS ARE IN MILLIMETERS | THE INFORMATIO<br>IN THIS DRAWING<br>PROPERTY OF SEI<br>ANY REPRODUC<br>WHOLE WITHOUT | G IS THE SOLE<br>E SECURITY PTY LTD.<br>TION IN PART OR AS A | DEBUR AND<br>BREAK SHARP<br>EDGES |
|--------------------------------------------------------------|---------------------------------------------------------------------------------------|--------------------------------------------------------------|-----------------------------------|
| NAME SIGNA                                                   | TURE DATE                                                                             |                                                              | •                                 |
| DRAWN ADC