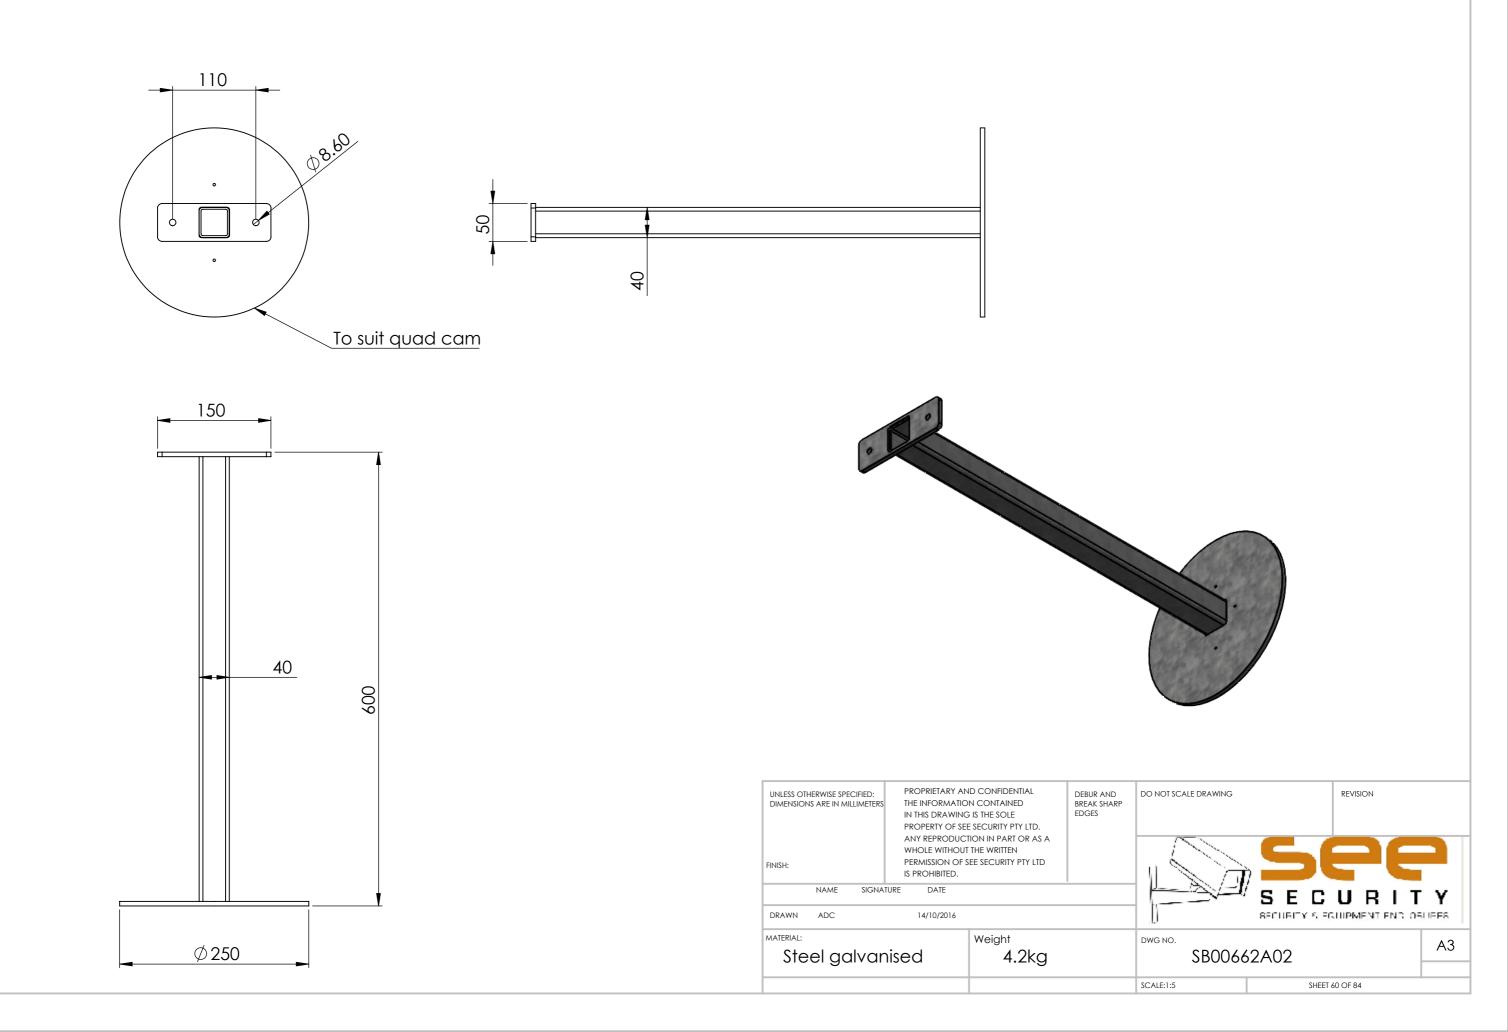

| SB00221A03 | Wall mount angle bracket to suit SMW5 wedge housing               |
|------------|-------------------------------------------------------------------|
| SB00248A02 | Double spigot, 200mm centres, 360mm to suit 100mm square pole     |
| SB00248A03 | Concentric double spigot pole top mount 550mm                     |
| SB00250A02 | Wall mount double spigot 210mm centres, 500mm                     |
| SB00250A03 | Roof mount 150mm drop box for SMW5 wedge housing                  |
| SB00255A01 | Beam side mount 450mm drop to suit SMW5 wedge housing             |
| SB00268A01 | Swivel base mount right angle single spigot 750mm high 650mm wide |
| SB00536A02 | Wall mount quad bracket 340mm                                     |
| SB00536A04 | Wall mount quad bracket 525mm                                     |
| SB00536A06 | Right angle wall mount quad bracket 525mm Right hand              |
| SB00536A08 | Right angle wall mount quad bracket 525mm Left hand               |
| SB00662A01 | Roof mount quad bracket 250mm drop                                |
| SB00662A02 | Roof mount quad bracket 600mm drop                                |
| SB00738A10 | Pole top mount on centre gooseneck 1.5" NPT                       |
| SB00762A01 | Goose neck with mount plate and electrical box 1.5" NPT           |
| SB00762A07 | Pole top goose neck with accessory extension 1.5" NPT             |
| SB00762A08 | Pole top goose neck 1.5" NPT                                      |
| SB00762A09 | Wall mount goose neck 1.5"NPT                                     |
| SB00762A10 | Plinth mount spigot for goose neck bkt                            |
| SB00776A01 | Roof mount quad cam bracket 500mm drop 5° angle                   |
| SB00776A02 | Roof mount quad cam bracket 100mm drop 5° angle                   |
| SB00776A03 | Roof mount quad cam bracket 800mm drop 5° angle                   |
| SB00776A04 | Roof mount dual cam bracket 500mm drop 5° angle                   |
| SB00776A05 | Roof mount dual cam bracket 300mm drop 5° angle                   |
| SB00776A06 | Roof mount dual cam bracket 600mm drop 5° angle                   |
| SB00776A07 | Roof mount dome cam bracket 500mm drop 5° angle                   |
| SB00776A08 | Roof mount dome cam bracket 250mm drop 5° angle                   |
| SB00776A09 | Roof mount quad cam bracket 300mm drop 5° angle                   |
| SB00776A10 | Roof mount dome cam bracket 300mm drop 5° angle                   |
| SB00776A11 | Roof mount 1.5" NPT threaded bracket 300mm drop 5° angle          |
| SB00776A12 | Roof mount 1.5" NPT threaded bracket 300mm drop                   |
| SB00794A02 | Right angle bracket 150mm out, 175mm drop dual cam                |
| SB00804A01 | Roof mount quad cam bracket 200mm drop 5° angle                   |
| SB00804A02 | Roof mount quad cam bracket 250mm drop                            |
| SB00804A04 | Roof mount quad cam bracket 190mm drop 20° angle                  |
| SB00804A05 | Roof mount dual cam bracket 190mm drop 20° angle                  |
| SB00804A08 | Roof mount dome cam bracket 350mm drop                            |
|            |                                                                   |
|            |                                                                   |
|            |                                                                   |
|            |                                                                   |
|            |                                                                   |
|            |                                                                   |
|            |                                                                   |
|            |                                                                   |
|            |                                                                   |
|            |                                                                   |
|            |                                                                   |
|            |                                                                   |
|            |                                                                   |