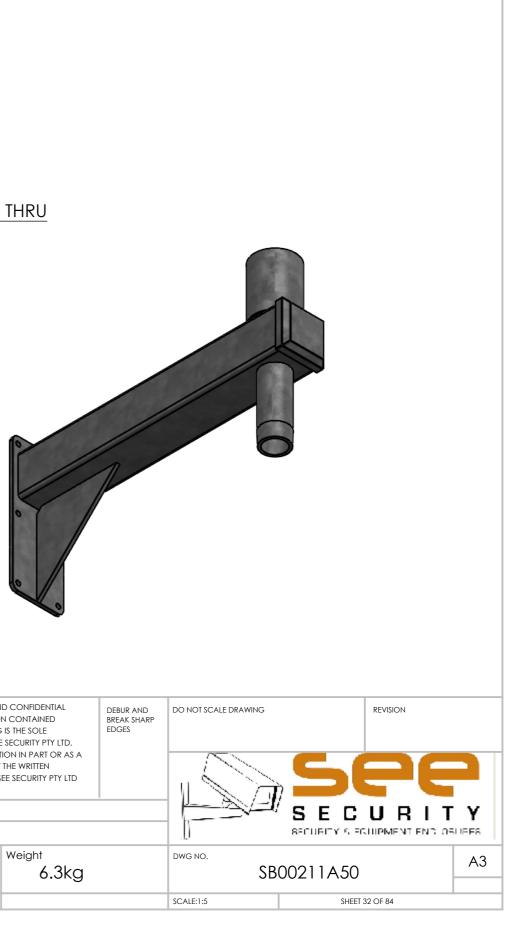

| UNLESS OTHERWISE SPECIFIED; PROPRIETARY AN                                                            | D CONFIDENTIAL                                          | DEBUR AND            | DO NOT SCALE DRAWING | REVISION                               |    |
|-------------------------------------------------------------------------------------------------------|---------------------------------------------------------|----------------------|----------------------|----------------------------------------|----|
| DIMENSIONS ARE IN MILLIMETERS<br>IN THIS DRAWING<br>PROPERTY OF SEE<br>ANY REPRODUCT<br>WHOLE WITHOUT | IS THE SOLE<br>SECURITY PTY LTD.<br>ION IN PART OR AS A | BREAK SHARP<br>EDGES | 11                   | SPE                                    |    |
| NAME SIGNATURE DATE   DRAWN ADC 14/10/2016                                                            |                                                         |                      |                      | SECURIT<br>SECURY & EQUIPMENT ENCLOSUR |    |
| Steel galvanised                                                                                      | <sup>Weight</sup><br>5.5kg                              |                      | DWG NO.              | SB00211A30                             | A3 |
|                                                                                                       |                                                         |                      | SCALE:1:5            | SHEET 21 OF 84                         |    |