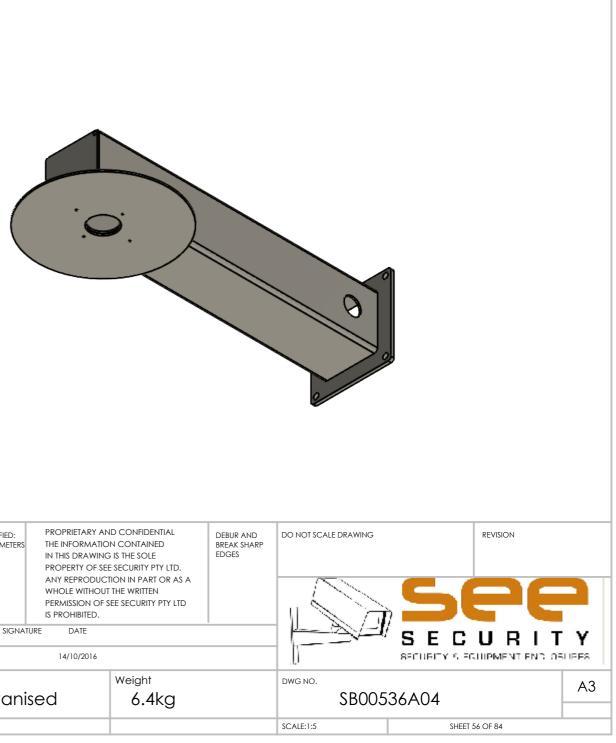

| UNLESS OTHERWISE SPECIFIED:<br>DIMENSIONS ARE IN MILLIMETERS |            |                 | DEBUR AND<br>BREAK SHARP<br>EDGES |
|--------------------------------------------------------------|------------|-----------------|-----------------------------------|
| NAME SIGNAT                                                  | TURE DATE  |                 | •                                 |
| DRAWN ADC                                                    | 14/10/2016 |                 |                                   |
| Steel galvar                                                 | nised      | weight<br>6.4kg |                                   |
|                                                              |            |                 |                                   |