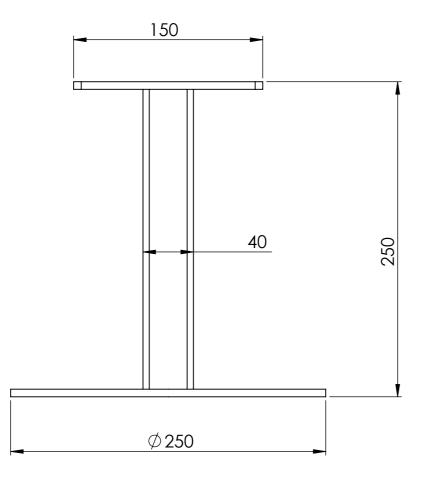

--------------------------------------------------------------------------------------|--------------------------------------------------------------|-----------------------------------|
| DRAWN ADC<br>MATERIAL:<br>Steel galvani                                 | 14/10/2016                                                                                                                  | weight<br>6.5kg                                              |                                   |
|                                                                         |                                                                                                                             |                                                              |                                   |













| UNLESS OTHERWISE SPECIFIED:<br>DIMENSIONS ARE IN MILLIMETERS | THE INFORMATIO<br>IN THIS DRAWING<br>PROPERTY OF SEI<br>ANY REPRODUC<br>WHOLE WITHOUT | G IS THE SOLE<br>E SECURITY PTY LTD.<br>TION IN PART OR AS A | DEBUR AND<br>BREAK SHARP<br>EDGES |
|--------------------------------------------------------------|---------------------------------------------------------------------------------------|--------------------------------------------------------------|-----------------------------------|
| NAME SIGNA                                                   | TURE DATE                                                                             |                                                              | •                                 |
| DRAWN ADC