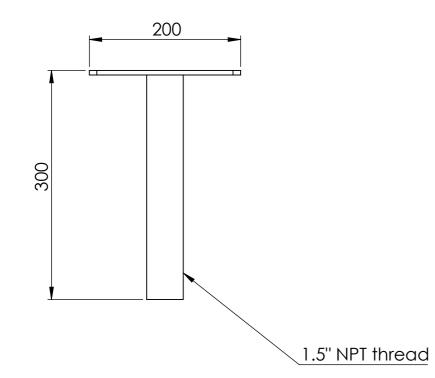

| UNLESS OTHERWISE SPECIFIED; PROPRIETARY AN                                                            | D CONFIDENTIAL                                          | DEBUR AND            | DO NOT SCALE DRAWING | REVISION                               |    |
|-------------------------------------------------------------------------------------------------------|---------------------------------------------------------|----------------------|----------------------|----------------------------------------|----|
| DIMENSIONS ARE IN MILLIMETERS<br>IN THIS DRAWING<br>PROPERTY OF SEE<br>ANY REPRODUCT<br>WHOLE WITHOUT | IS THE SOLE<br>SECURITY PTY LTD.<br>ION IN PART OR AS A | BREAK SHARP<br>EDGES | 11                   | SPE                                    |    |
| NAME SIGNATURE DATE   DRAWN ADC 14/10/2016                                                            |                                                         |                      |                      | SECURIT<br>SECURY & EQUIPMENT ENCLOSUR |    |
| Steel galvanised                                                                                      | <sup>Weight</sup><br>5.5kg                              |                      | DWG NO.              | SB00211A30                             | A3 |
|                                                                                                       |                                                         |                      | SCALE:1:5            | SHEET 21 OF 84                         |    |