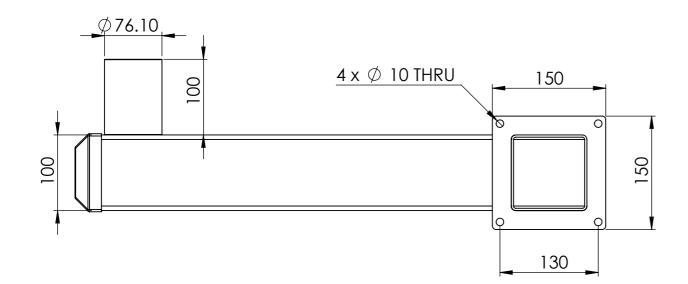

| UNLESS OTHERWISE SPECIFIED; PROPRIETARY AN                                                            | D CONFIDENTIAL                                          | DEBUR AND            | DO NOT SCALE DRAWING | REVISION                               |    |
|-------------------------------------------------------------------------------------------------------|---------------------------------------------------------|----------------------|----------------------|----------------------------------------|----|
| DIMENSIONS ARE IN MILLIMETERS<br>IN THIS DRAWING<br>PROPERTY OF SEE<br>ANY REPRODUCT<br>WHOLE WITHOUT | IS THE SOLE<br>SECURITY PTY LTD.<br>ION IN PART OR AS A | BREAK SHARP<br>EDGES | 11                   | SPE                                    |    |
| NAME SIGNATURE DATE   DRAWN ADC 14/10/2016                                                            |                                                         |                      |                      | SECURIT<br>SECURY & EQUIPMENT ENCLOSUR |    |
| Steel galvanised                                                                                      | <sup>Weight</sup><br>5.5kg                              |                      | DWG NO.              | SB00211A30                             | A3 |
|                                                                                                       |                                                         |                      | SCALE:1:5            | SHEET 21 OF 84                         |    |