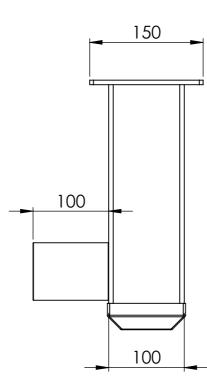

To suit 100mm square pole

Ø**76.**1 10 10

| UNLESS OTHERWISE SPECIFIED:<br>DIMENSIONS ARE IN MILLIMETERS<br>FINISH: | PROPRIETARY AN<br>THE INFORMATIO<br>IN THIS DRAWING<br>PROPERTY OF SEE<br>ANY REPRODUCT<br>WHOLE WITHOUT<br>PERMISSION OF S<br>IS PROHIBITED. | DEBUR AND<br>BREAK SHARP<br>EDGES |   |
|-------------------------------------------------------------------------|-----------------------------------------------------------------------------------------------------------------------------------------------|-----------------------------------|---|
| NAME SIGNA                                                              | TURE DATE                                                                                                                                     |                                   | U |
| MATERIAL:<br>Steel galvo                                                | inised                                                                                                                                        | weight<br>6.7kg                   |   |
|                                                                         |                                                                                                                                               |                                   |   |