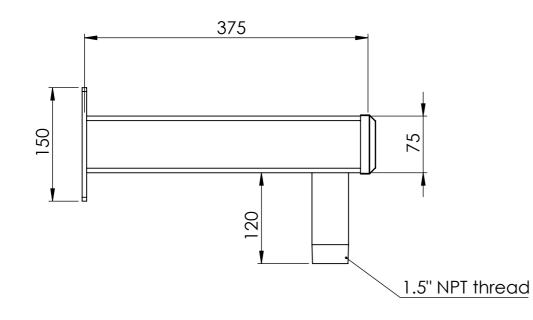

|                                   |  |









Weight

1kg















































| FINISH:<br>NAME SIGNA<br>DRAWN ADC | ANY REPRODUC<br>WHOLE WITHOUT<br>PERMISSION OF S<br>IS PROHIBITED. | e security pty ltd.<br>Tion in part or as a<br>I the written<br>See security pty ltd |  |
|------------------------------------|--------------------------------------------------------------------|--------------------------------------------------------------------------------------|--|
| MATERIAL:<br>Steel galvar          |                                                                    | weight<br>6.2kg                                                                      |  |





| AWN | ADC | 14/10/2016 |
|-----|-----|------------|
|     |     |            |

















| MATERIAL:<br>Steel galvar                                                                  | nised                                                                                                                                                                                     | Weight<br>4.3kg                |                          |
|--------------------------------------------------------------------------------------------|-------------------------------------------------------------------------------------------------------------------------------------------------------------------------------------------|--------------------------------|--------------------------|
| NAME SIGNA                                                                                 |