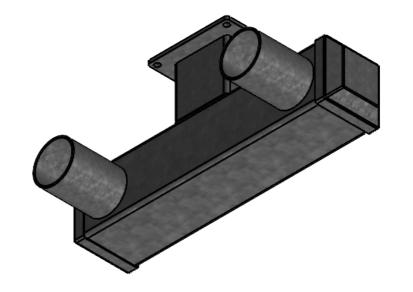

| UNLESS OTHERWISE SPECIFIED:<br>DIMENSIONS ARE IN MILLIMETERS<br>FINISH:<br>NAME<br>SIGNATURE<br>DIMENSIONS ARE IN MILLIMETERS<br>PROPERTY OF SEE SECURITY PTY LTD.<br>ANY REPRODUCTION IN PART OR AS A<br>WHOLE WITHOUT THE WRITTEN<br>PERMISSION OF SEE SECURITY PTY LTD<br>IS PROHIBITED.<br>DATE |            | DEBUR AND<br>BREAK SHARP<br>EDGES | BREAK SHARP<br>EDGES |           | 2                                       |    |
|-----------------------------------------------------------------------------------------------------------------------------------------------------------------------------------------------------------------------------------------------------------------------------------------------------|------------|-----------------------------------|----------------------|-----------|-----------------------------------------|----|
| DRAWN ADC                                                                                                                                                                                                                                                                                           | 14/10/2016 |                                   |                      |           | SECURIT<br>SECURITY & EQUIPMENT ENCLOSE | -  |
| MATERIAL:<br>SB00211A02                                                                                                                                                                                                                                                                             | 2          | Weight<br>4kg                     |                      | DWG NO.   | SB00211A02                              | A3 |
|                                                                                                                                                                                                                                                                                                     |            |                                   |                      | SCALE:1:5 | SHEET 1 OF 84                           | _  |