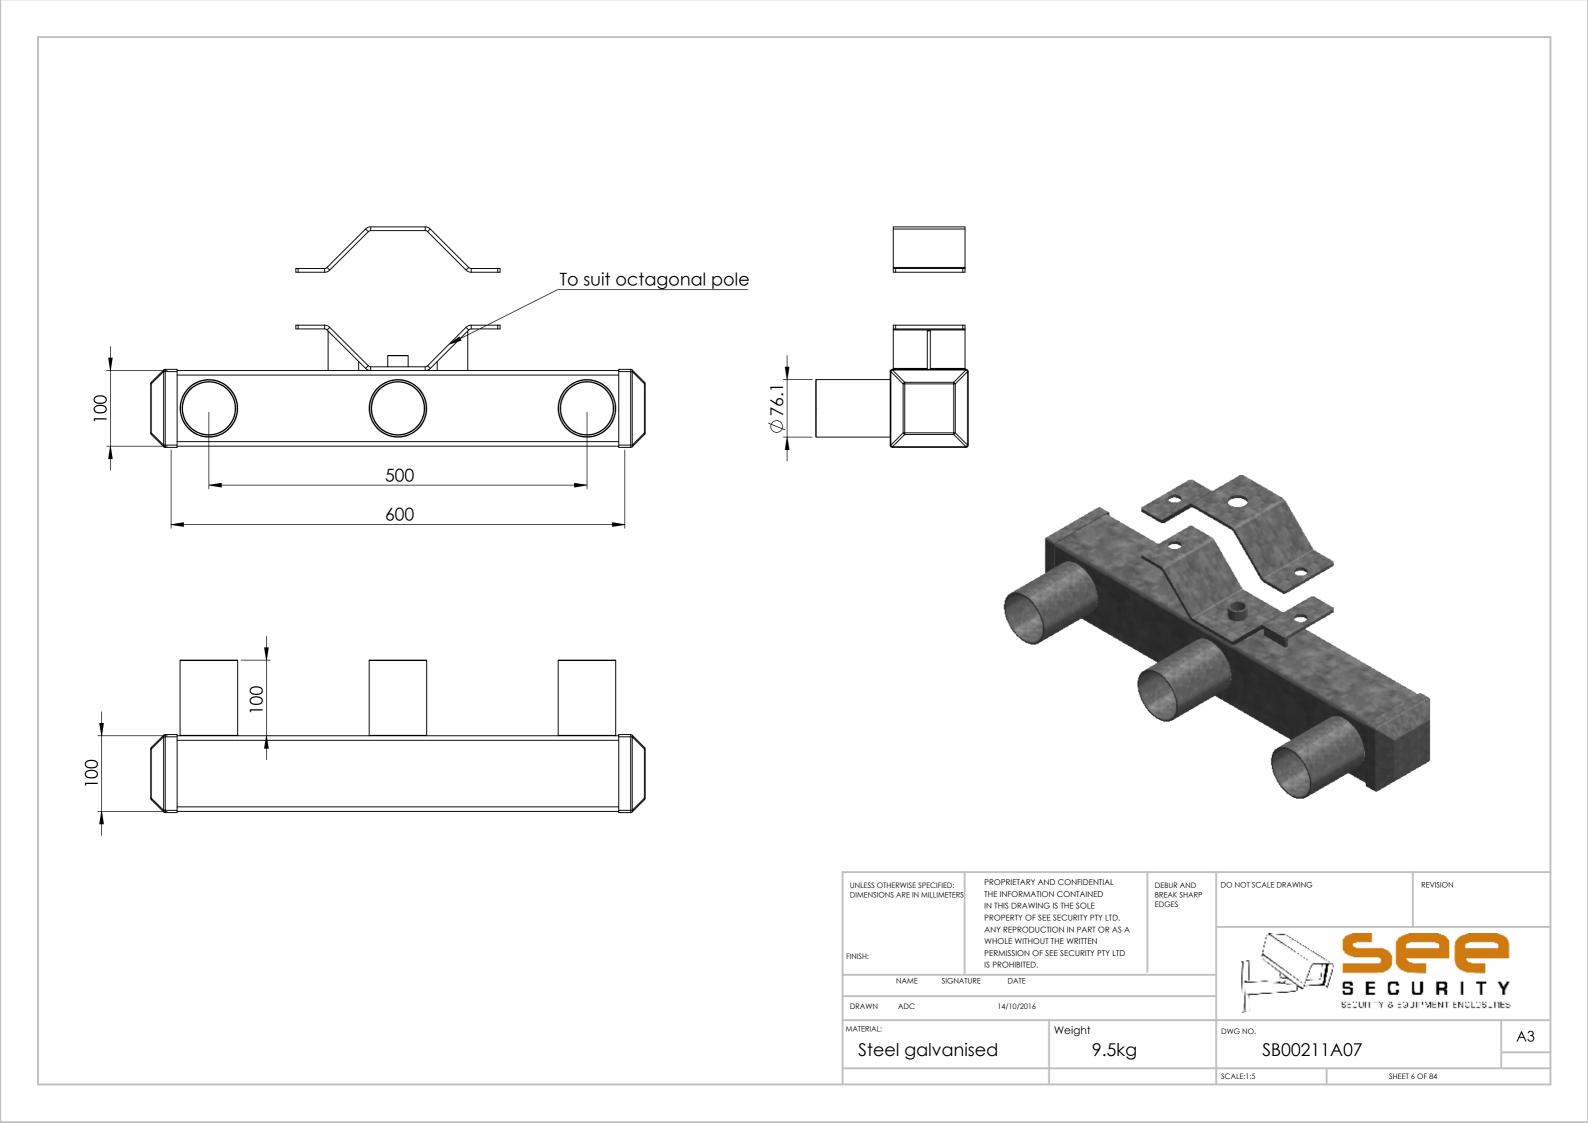

| SB00211A02 | Single spigot bracket for 100mm square pole                            |
|------------|------------------------------------------------------------------------|
| SB00211A03 | Double spigot bracket for 100mm square pole, 350mm ctrs                |
| SB00211A04 | Triple spigot bracket for 100mm square pole                            |
| SB00211A05 | Single spigot bracket for Octagonal pole                               |
| SB00211A06 | Double spigot bracket for Octagonal pole                               |
| SB00211A07 | Triple spigot bracket for Octagonal pole                               |
| SB00211A08 | Double spigot bracket for pole top mounting                            |
| SB00211A09 | Triple spigot bracket for pole top mounting, 500mm ctrs                |
| SB00211A11 | Single spigot bracket for wall mounting 180mm                          |
| SB00211A12 | Double spigot bracket for wall mounting, parallel to wall              |
| SB00211P13 | Triple spigot bracket for wall mounting, parallel to wall              |
| SB00211A14 | Single spigot pole top mount 600mm offset                              |
| SB00211A16 | Single spigot wall mount 1.0m offset                                   |
| SB00211A21 | Double spigot bracket for 100mm square pole, 500mm ctrs                |
| SB00211A23 | Single spigot bracket for wall mounting 300mm                          |
| SB00211A24 | Triple spigot bracket for pole top mounting, 700mm ctrs                |
| SB00211A25 | Quadruple spigot bracket for pole top mounting                         |
| SB00211A26 | Wall mount right angle bracket single spigot left hand 650mm           |
| SB00211A27 | Wall mount right angle bracket single spigot right hand 650mm          |
| SB00211A29 | Pole top mount 1.5" NPT thread 350mm                                   |
| SB00211A30 | Pole top mount 1.5" NPT thread 350mm with single spigot                |
| SB00211A31 | Pole top mount dual bullet camera                                      |
| SB00211A33 | Pole top mount PTZ                                                     |
| SB00211A34 | Wall mount 1.5" NPT 300mm                                              |
| SB00211A35 | Pole top mount PTZ 45-degree angle                                     |
| SB00211A38 | Wall mount single spigot 500mm                                         |
| SB00211A41 | Wall mount single spigot 180mm extended spigot 220mm                   |
| SB00211A43 | 60mm pole mount single spigot 300mm extended spigot 220mm              |
| SB00211A44 | 100mm square pole mount double spigot 1.7m long                        |
| SB00211A46 | Single spigot bracket for wall mounting 180mm spigot extended to 900mm |
| SB00211A48 | Pole top mount Dual camera 375mm                                       |
| SB00211A50 | Wall mount single spigot with 1.5 NPT thread dropper 500mm             |
| SB00211A52 | 200mm square pole mount single spigot                                  |
| SB00211A54 | Pole top mount double spigot with double 1.5 NPT droppers 800mm        |
| SB00211A60 | Wall mount single spigot with 1.5"NPT dropper 375mm                    |
| SB00211A62 | Wall mount with 1.5"NPT dropper 375mm                                  |
| SB00211A64 | Wall mount dual camera 375mm                                           |
| SB00211A66 | 100mm square pole mount with 1.5" NPT dropper 250mm                    |
| SB00211A68 | Slim line wall mount single spigot 300mm                               |
| SB00211A70 | Pole top mount 400mm height extended, 1.5" NPT dropper 350mm           |
| SB00211A72 | Single spigot wall mount, slim line, extended mount plate 180mm        |
| SB00211A76 | Wall mount hinged, +/- 90° 1.5" NPT dropper 2.0m                       |
| SB00217A05 | Roof mount 15° mount box for SMW5 wedge housing                        |
| SB00217A06 | Roof mount 50mm drop box for SMW5 wedge housing                        |
| SB00217A07 | Offset roof mount bracket to drop SMW5 wedge housing 300mm             |
| SB00217A08 | Centralised roof mount bracket to drop SMW5 wedge housing 300mm        |
| SB00217A10 | Double spigot, 300mm offset, 450mm to suit 100mm square pole           |