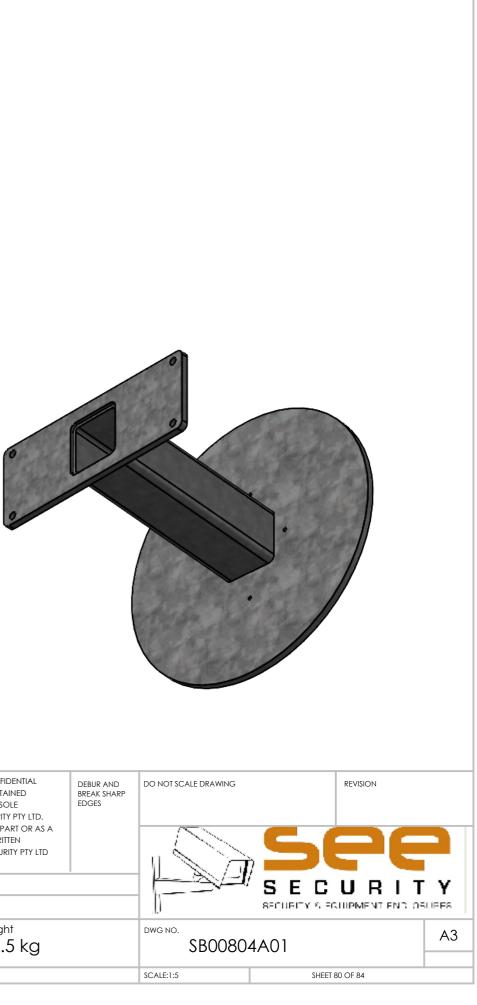

| UNLESS OTHERWISE SPECIFIED; PROPRIETARY AN                                                            | D CONFIDENTIAL                                          | DEBUR AND            | DO NOT SCALE DRAWING | REVISION                               |    |
|-------------------------------------------------------------------------------------------------------|---------------------------------------------------------|----------------------|----------------------|----------------------------------------|----|
| DIMENSIONS ARE IN MILLIMETERS<br>IN THIS DRAWING<br>PROPERTY OF SEE<br>ANY REPRODUCT<br>WHOLE WITHOUT | IS THE SOLE<br>SECURITY PTY LTD.<br>ION IN PART OR AS A | BREAK SHARP<br>EDGES | 11                   | SPE                                    |    |
| NAME SIGNATURE DATE   DRAWN ADC 14/10/2016                                                            |                                                         |                      |                      | SECURIT<br>SECURY & EQUIPMENT ENCLOSUR |    |
| Steel galvanised                                                                                      | <sup>Weight</sup><br>5.5kg                              |                      | DWG NO.              | SB00211A30                             | A3 |
|                                                                                                       |                                                         |                      | SCALE:1:5            | SHEET 21 OF 84                         |    |