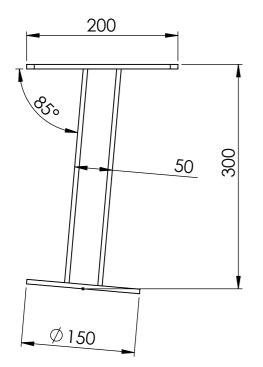

| UNLESS OTHERWISE SPECIFIED; PROPRIETARY AN                                                            | D CONFIDENTIAL                                          | DEBUR AND            | DO NOT SCALE DRAWING | REVISION                               |    |
|-------------------------------------------------------------------------------------------------------|---------------------------------------------------------|----------------------|----------------------|----------------------------------------|----|
| DIMENSIONS ARE IN MILLIMETERS<br>IN THIS DRAWING<br>PROPERTY OF SEE<br>ANY REPRODUCT<br>WHOLE WITHOUT | IS THE SOLE<br>SECURITY PTY LTD.<br>ION IN PART OR AS A | BREAK SHARP<br>EDGES | 11                   | SPE                                    |    |
| NAME SIGNATURE DATE   DRAWN ADC 14/10/2016                                                            |                                                         |                      |                      | SECURIT<br>SECURY & EQUIPMENT ENCLOSUR |    |
| Steel galvanised                                                                                      | <sup>Weight</sup><br>5.5kg                              |                      | DWG NO.              | SB00211A30                             | A3 |
|                                                                                                       |                                                         |                      | SCALE:1:5            | SHEET 21 OF 84                         |    |