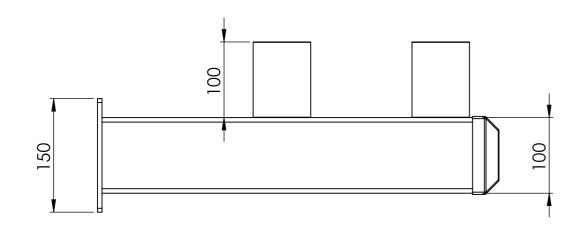

| SB00211A02 | Single spigot bracket for 100mm square pole                            |
|------------|------------------------------------------------------------------------|
| SB00211A03 | Double spigot bracket for 100mm square pole, 350mm ctrs                |
| SB00211A04 | Triple spigot bracket for 100mm square pole                            |
| SB00211A05 | Single spigot bracket for Octagonal pole                               |
| SB00211A06 | Double spigot bracket for Octagonal pole                               |
| SB00211A07 | Triple spigot bracket for Octagonal pole                               |
| SB00211A08 | Double spigot bracket for pole top mounting                            |
| SB00211A09 | Triple spigot bracket for pole top mounting, 500mm ctrs                |
| SB00211A11 | Single spigot bracket for wall mounting 180mm                          |
| SB00211A12 | Double spigot bracket for wall mounting, parallel to wall              |
| SB00211P13 | Triple spigot bracket for wall mounting, parallel to wall              |
| SB00211A14 | Single spigot pole top mount 600mm offset                              |
| SB00211A16 | Single spigot wall mount 1.0m offset                                   |
| SB00211A21 | Double spigot bracket for 100mm square pole, 500mm ctrs                |
| SB00211A23 | Single spigot bracket for wall mounting 300mm                          |
| SB00211A24 | Triple spigot bracket for pole top mounting, 700mm ctrs                |
| SB00211A25 | Quadruple spigot bracket for pole top mounting                         |
| SB00211A26 | Wall mount right angle bracket single spigot left hand 650mm           |
| SB00211A27 | Wall mount right angle bracket single spigot right hand 650mm          |
| SB00211A29 | Pole top mount 1.5" NPT thread 350mm                                   |
| SB00211A30 | Pole top mount 1.5" NPT thread 350mm with single spigot                |
| SB00211A31 | Pole top mount dual bullet camera                                      |
| SB00211A33 | Pole top mount PTZ                                                     |
| SB00211A34 | Wall mount 1.5" NPT 300mm                                              |
| SB00211A35 | Pole top mount PTZ 45-degree angle                                     |
| SB00211A38 | Wall mount single spigot 500mm                                         |
| SB00211A41 | Wall mount single spigot 180mm extended spigot 220mm                   |
| SB00211A43 | 60mm pole mount single spigot 300mm extended spigot 220mm              |
| SB00211A44 | 100mm square pole mount double spigot 1.7m long                        |
| SB00211A46 | Single spigot bracket for wall mounting 180mm spigot extended to 900mm |
| SB00211A48 | Pole top mount Dual camera 375mm                                       |
| SB00211A50 | Wall mount single spigot with 1.5 NPT thread dropper 500mm             |
| SB00211A52 | 200mm square pole mount single spigot                                  |
| SB00211A54 | Pole top mount double spigot with double 1.5 NPT droppers 800mm        |
| SB00211A60 | Wall mount single spigot with 1.5"NPT dropper 375mm                    |
| SB00211A62 | Wall mount with 1.5"NPT dropper 375mm                                  |
| SB00211A64 | Wall mount dual camera 375mm                                           |
| SB00211A66 | 100mm square pole mount with 1.5" NPT dropper 250mm                    |
| SB00211A68 | Slim line wall mount single spigot 300mm                               |
| SB00211A70 | Pole top mount 400mm height extended, 1.5" NPT dropper 350mm           |
| SB00211A72 | Single spigot wall mount, slim line, extended mount plate 180mm        |
| SB00211A76 | Wall mount hinged, +/- 90° 1.5" NPT dropper 2.0m                       |
| SB00217A05 | Roof mount 15° mount box for SMW5 wedge housing                        |
| SB00217A06 | Roof mount 50mm drop box for SMW5 wedge housing                        |
| SB00217A07 | Offset roof mount bracket to drop SMW5 wedge housing 300mm             |
| SB00217A08 | Centralised roof mount bracket to drop SMW5 wedge housing 300mm        |
| SB00217A10 | Double spigot, 300mm offset, 450mm to suit 100mm square pole           |