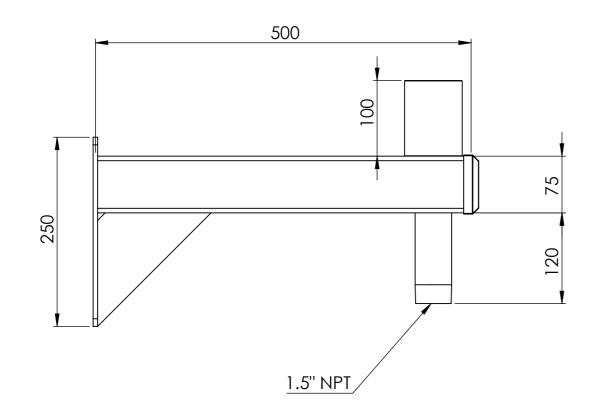

| UNLESS OTHERWISE SPECIFIED; PROPRIETARY AN                                                            | D CONFIDENTIAL                                          | DEBUR AND            | DO NOT SCALE DRAWING | REVISION                               |    |
|-------------------------------------------------------------------------------------------------------|---------------------------------------------------------|----------------------|----------------------|----------------------------------------|----|
| DIMENSIONS ARE IN MILLIMETERS<br>IN THIS DRAWING<br>PROPERTY OF SEE<br>ANY REPRODUCT<br>WHOLE WITHOUT | IS THE SOLE<br>SECURITY PTY LTD.<br>ION IN PART OR AS A | BREAK SHARP<br>EDGES | 11                   | SPE                                    |    |
| NAME SIGNATURE DATE   DRAWN ADC 14/10/2016                                                            |                                                         |                      |                      | SECURIT<br>SECURY & EQUIPMENT ENCLOSUR |    |
| Steel galvanised                                                                                      | <sup>Weight</sup><br>5.5kg                              |                      | DWG NO.              | SB00211A30                             | A3 |
|                                                                                                       |                                                         |                      | SCALE:1:5            | SHEET 21 OF 84                         |    |