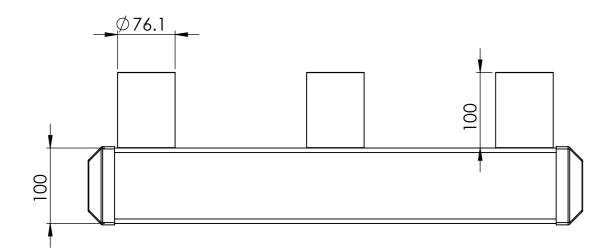

| SB00211A02 | Single spigot bracket for 100mm square pole                            |
|------------|------------------------------------------------------------------------|
| SB00211A03 | Double spigot bracket for 100mm square pole, 350mm ctrs                |
| SB00211A04 | Triple spigot bracket for 100mm square pole                            |
| SB00211A05 | Single spigot bracket for Octagonal pole                               |
| SB00211A06 | Double spigot bracket for Octagonal pole                               |
| SB00211A07 | Triple spigot bracket for Octagonal pole                               |
| SB00211A08 | Double spigot bracket for pole top mounting                            |
| SB00211A09 | Triple spigot bracket for pole top mounting, 500mm ctrs                |
| SB00211A11 | Single spigot bracket for wall mounting 180mm                          |
| SB00211A12 | Double spigot bracket for wall mounting, parallel to wall              |
| SB00211P13 | Triple spigot bracket for wall mounting, parallel to wall              |
| SB00211A14 | Single spigot pole top mount 600mm offset                              |
| SB00211A16 | Single spigot wall mount 1.0m offset                                   |
| SB00211A21 | Double spigot bracket for 100mm square pole, 500mm ctrs                |
| SB00211A23 | Single spigot bracket for wall mounting 300mm                          |
| SB00211A24 | Triple spigot bracket for pole top mounting, 700mm ctrs                |
| SB00211A25 | Quadruple spigot bracket for pole top mounting                         |
| SB00211A26 | Wall mount right angle bracket single spigot left hand 650mm           |
| SB00211A27 | Wall mount right angle bracket single spigot right hand 650mm          |
| SB00211A29 | Pole top mount 1.5" NPT thread 350mm                                   |
| SB00211A30 | Pole top mount 1.5" NPT thread 350mm with single spigot                |
| SB00211A31 | Pole top mount dual bullet camera                                      |
| SB00211A33 | Pole top mount PTZ                                                     |
| SB00211A34 | Wall mount 1.5" NPT 300mm                                              |
| SB00211A35 | Pole top mount PTZ 45-degree angle                                     |
| SB00211A38 | Wall mount single spigot 500mm                                         |
| SB00211A41 | Wall mount single spigot 180mm extended spigot 220mm                   |
| SB00211A43 | 60mm pole mount single spigot 300mm extended spigot 220mm              |
| SB00211A44 | 100mm square pole mount double spigot 1.7m long                        |
| SB00211A46 | Single spigot bracket for wall mounting 180mm spigot extended to 900mm |
| SB00211A48 | Pole top mount Dual camera 375mm                                       |
| SB00211A50 | Wall mount single spigot with 1.5 NPT thread dropper 500mm             |
| SB00211A52 | 200mm square pole mount single spigot                                  |
| SB00211A54 | Pole top mount double spigot with double 1.5 NPT droppers 800mm        |
| SB00211A60 | Wall mount single spigot with 1.5"NPT dropper 375mm                    |
| SB00211A62 | Wall mount with 1.5"NPT dropper 375mm                                  |
| SB00211A64 | Wall mount dual camera 375mm                                           |
| SB00211A66 | 100mm square pole mount with 1.5" NPT dropper 250mm                    |
| SB00211A68 | Slim line wall mount single spigot 300mm                               |
| SB00211A70 | Pole top mount 400mm height extended, 1.5" NPT dropper 350mm           |
| SB00211A72 | Single spigot wall mount, slim line, extended mount plate 180mm        |
| SB00211A76 | Wall mount hinged, +/- 90° 1.5" NPT dropper 2.0m                       |
| SB00217A05 | Roof mount 15° mount box for SMW5 wedge housing                        |
| SB00217A06 | Roof mount 50mm drop box for SMW5 wedge housing                        |
| SB00217A07 | Offset roof mount bracket to drop SMW5 wedge housing 300mm             |
| SB00217A08 | Centralised roof mount bracket to drop SMW5 wedge housing 300mm        |
| SB00217A10 | Double spigot, 300mm offset, 450mm to suit 100mm square pole           |