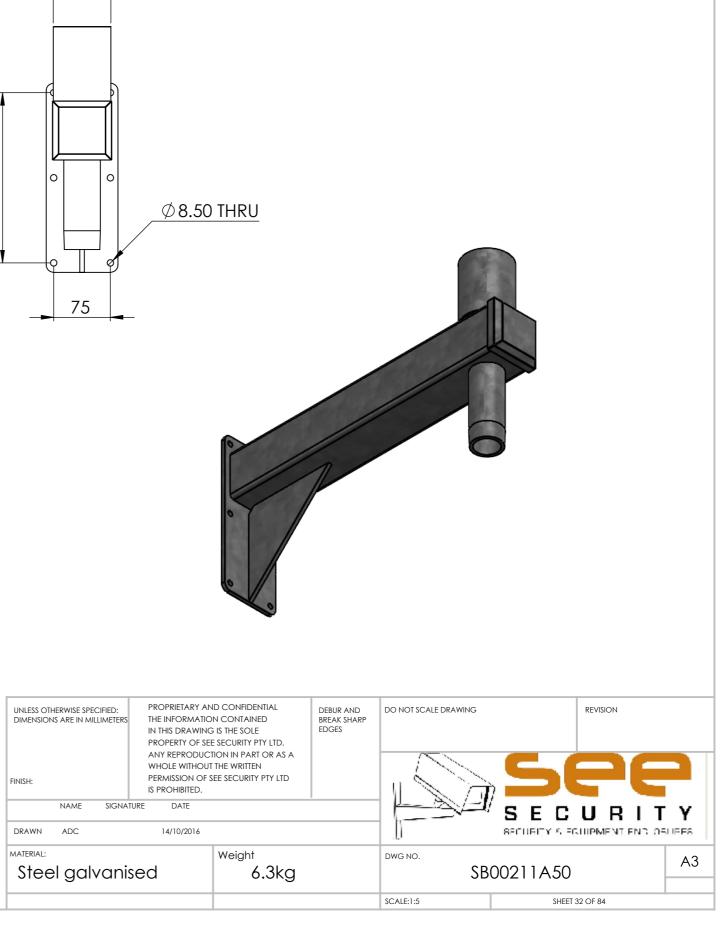

| UNLESS OTHERWISE SPECIFIED; PROPRIETARY AN                                                            | D CONFIDENTIAL                                          | DEBUR AND            | DO NOT SCALE DRAWING | REVISION                               |    |
|-------------------------------------------------------------------------------------------------------|---------------------------------------------------------|----------------------|----------------------|----------------------------------------|----|
| DIMENSIONS ARE IN MILLIMETERS<br>IN THIS DRAWING<br>PROPERTY OF SEE<br>ANY REPRODUCT<br>WHOLE WITHOUT | IS THE SOLE<br>SECURITY PTY LTD.<br>ION IN PART OR AS A | BREAK SHARP<br>EDGES | 11                   | SPE                                    |    |
| NAME SIGNATURE DATE   DRAWN ADC 14/10/2016                                                            |                                                         |                      |                      | SECURIT<br>SECURY & EQUIPMENT ENCLOSUR |    |
| Steel galvanised                                                                                      | <sup>Weight</sup><br>5.5kg                              |                      | DWG NO.              | SB00211A30                             | A3 |
|                                                                                                       |                                                         |                      | SCALE:1:5            | SHEET 21 OF 84                         |    |