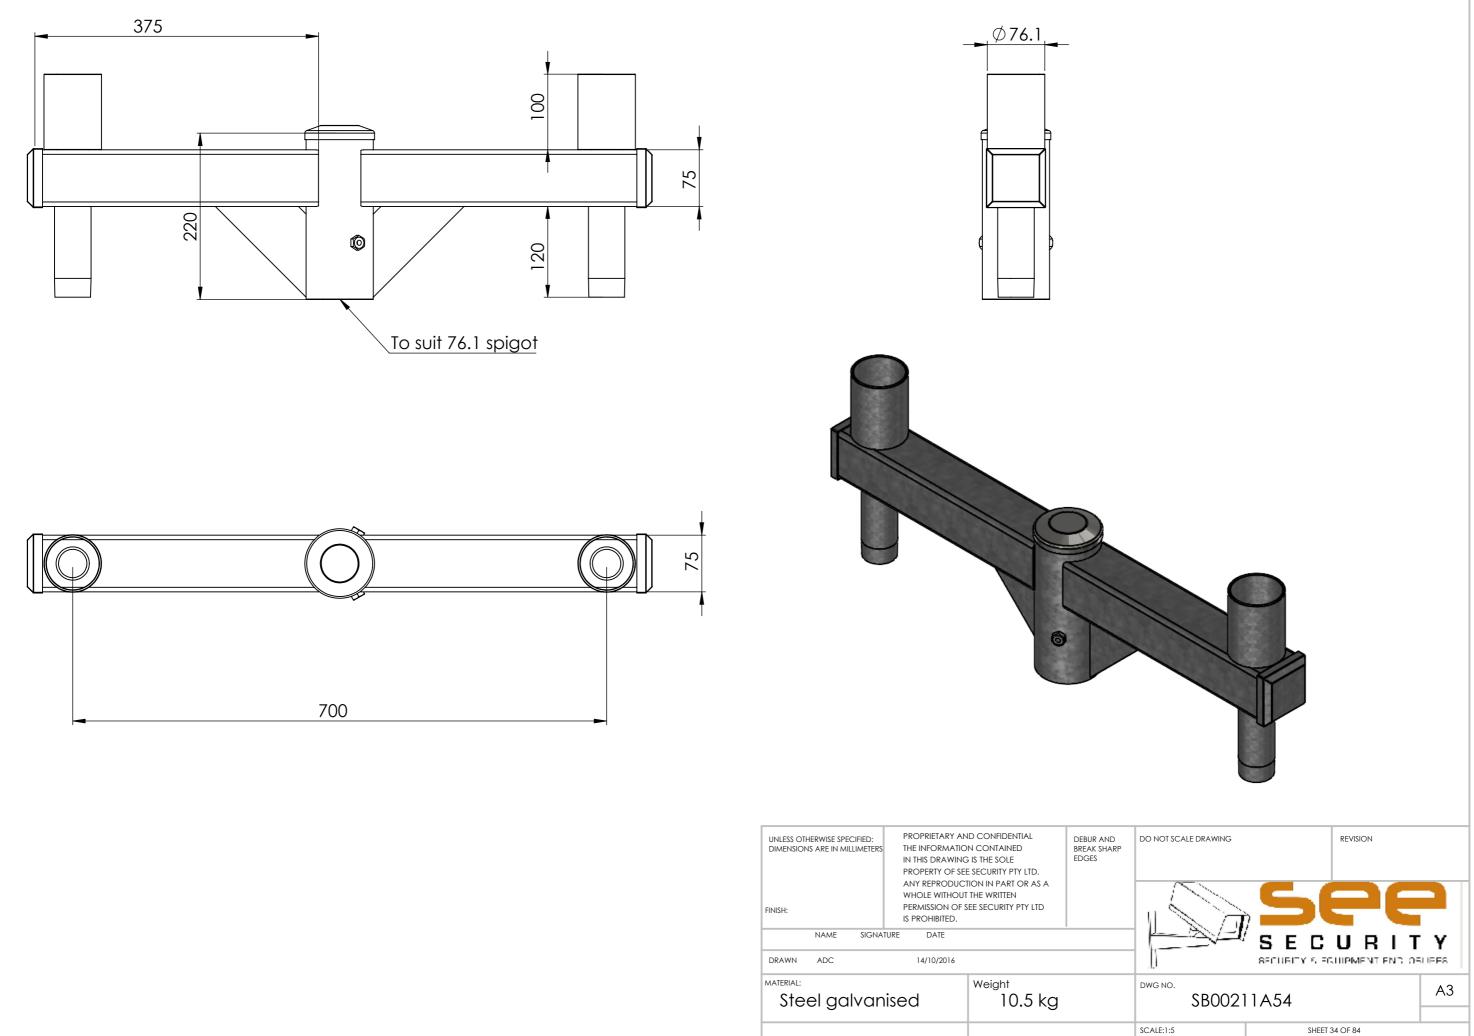

| SB00221A03 | Wall mount angle bracket to suit SMW5 wedge housing               |
|------------|-------------------------------------------------------------------|
| SB00248A02 | Double spigot, 200mm centres, 360mm to suit 100mm square pole     |
| SB00248A03 | Concentric double spigot pole top mount 550mm                     |
| SB00250A02 | Wall mount double spigot 210mm centres, 500mm                     |
| SB00250A03 | Roof mount 150mm drop box for SMW5 wedge housing                  |
| SB00255A01 | Beam side mount 450mm drop to suit SMW5 wedge housing             |
| SB00268A01 | Swivel base mount right angle single spigot 750mm high 650mm wide |
| SB00536A02 | Wall mount quad bracket 340mm                                     |
| SB00536A04 | Wall mount quad bracket 525mm                                     |
| SB00536A06 | Right angle wall mount quad bracket 525mm Right hand              |
| SB00536A08 | Right angle wall mount quad bracket 525mm Left hand               |
| SB00662A01 | Roof mount quad bracket 250mm drop                                |
| SB00662A02 | Roof mount quad bracket 600mm drop                                |
| SB00738A10 | Pole top mount on centre gooseneck 1.5" NPT                       |
| SB00762A01 | Goose neck with mount plate and electrical box 1.5" NPT           |
| SB00762A07 | Pole top goose neck with accessory extension 1.5" NPT             |
| SB00762A08 | Pole top goose neck 1.5" NPT                                      |
| SB00762A09 | Wall mount goose neck 1.5"NPT                                     |
| SB00762A10 | Plinth mount spigot for goose neck bkt                            |
| SB00776A01 | Roof mount quad cam bracket 500mm drop 5° angle                   |
| SB00776A02 | Roof mount quad cam bracket 100mm drop 5° angle                   |
| SB00776A03 | Roof mount quad cam bracket 800mm drop 5° angle                   |
| SB00776A04 | Roof mount dual cam bracket 500mm drop 5° angle                   |
| SB00776A05 | Roof mount dual cam bracket 300mm drop 5° angle                   |
| SB00776A06 | Roof mount dual cam bracket 600mm drop 5° angle                   |
| SB00776A07 | Roof mount dome cam bracket 500mm drop 5° angle                   |
| SB00776A08 | Roof mount dome cam bracket 250mm drop 5° angle                   |
| SB00776A09 | Roof mount quad cam bracket 300mm drop 5° angle                   |
| SB00776A10 | Roof mount dome cam bracket 300mm drop 5° angle                   |
| SB00776A11 | Roof mount 1.5" NPT threaded bracket 300mm drop 5° angle          |
| SB00776A12 | Roof mount 1.5" NPT threaded bracket 300mm drop                   |
| SB00794A02 | Right angle bracket 150mm out, 175mm drop dual cam                |
| SB00804A01 | Roof mount quad cam bracket 200mm drop 5° angle                   |
| SB00804A02 | Roof mount quad cam bracket 250mm drop                            |
| SB00804A04 | Roof mount quad cam bracket 190mm drop 20° angle                  |
| SB00804A05 | Roof mount dual cam bracket 190mm drop 20° angle                  |
| SB00804A08 | Roof mount dome cam bracket 350mm drop                            |
|            |                                                                   |
|            |                                                                   |
|            |                                                                   |
|            |                                                                   |
|            |                                                                   |
|            |                                                                   |
|            |                                                                   |
|            |                                                                   |
|            |                                                                   |
|            |                                                                   |
|            |                                                                   |
|            |                                                                   |
|            |                                                                   |