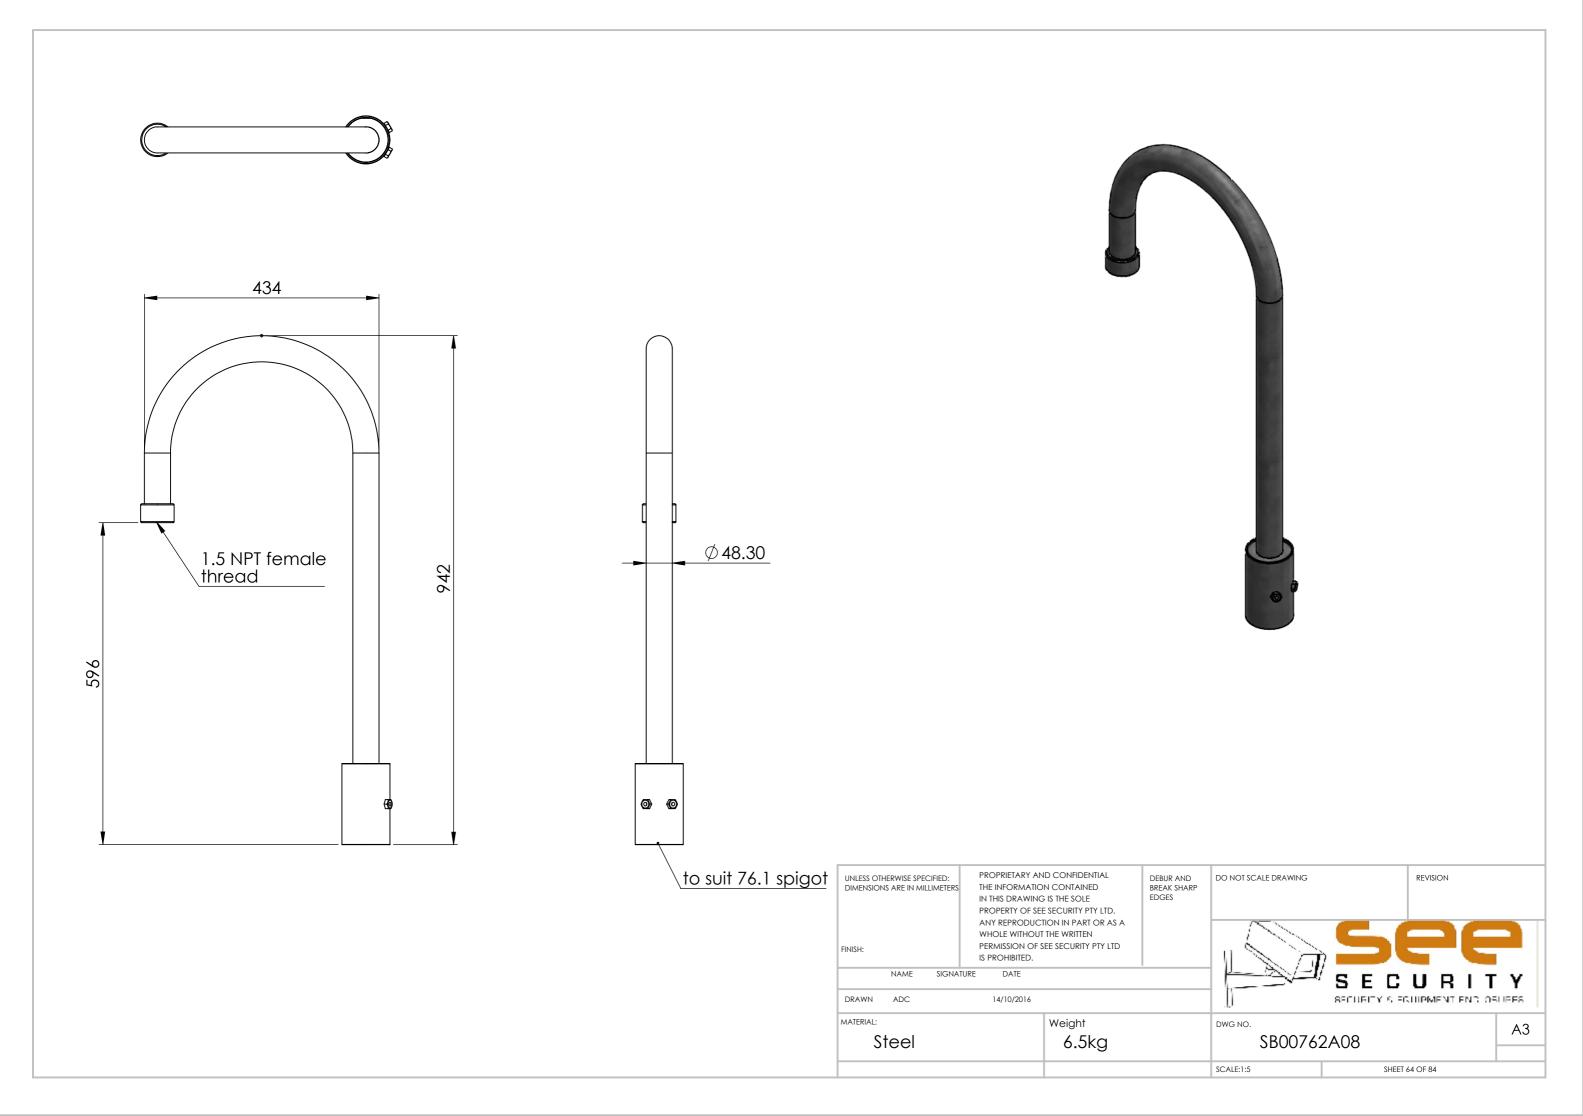

| SB00221A03 | Wall mount angle bracket to suit SMW5 wedge housing               |
|------------|-------------------------------------------------------------------|
| SB00248A02 | Double spigot, 200mm centres, 360mm to suit 100mm square pole     |
| SB00248A03 | Concentric double spigot pole top mount 550mm                     |
| SB00250A02 | Wall mount double spigot 210mm centres, 500mm                     |
| SB00250A03 | Roof mount 150mm drop box for SMW5 wedge housing                  |
| SB00255A01 | Beam side mount 450mm drop to suit SMW5 wedge housing             |
| SB00268A01 | Swivel base mount right angle single spigot 750mm high 650mm wide |
| SB00536A02 | Wall mount quad bracket 340mm                                     |
| SB00536A04 | Wall mount quad bracket 525mm                                     |
| SB00536A06 | Right angle wall mount quad bracket 525mm Right hand              |
| SB00536A08 | Right angle wall mount quad bracket 525mm Left hand               |
| SB00662A01 | Roof mount quad bracket 250mm drop                                |
| SB00662A02 | Roof mount quad bracket 600mm drop                                |
| SB00738A10 | Pole top mount on centre gooseneck 1.5" NPT                       |
| SB00762A01 | Goose neck with mount plate and electrical box 1.5" NPT           |
| SB00762A07 | Pole top goose neck with accessory extension 1.5" NPT             |
| SB00762A08 | Pole top goose neck 1.5" NPT                                      |
| SB00762A09 | Wall mount goose neck 1.5"NPT                                     |
| SB00762A10 | Plinth mount spigot for goose neck bkt                            |
| SB00776A01 | Roof mount quad cam bracket 500mm drop 5° angle                   |
| SB00776A02 | Roof mount quad cam bracket 100mm drop 5° angle                   |
| SB00776A03 | Roof mount quad cam bracket 800mm drop 5° angle                   |
| SB00776A04 | Roof mount dual cam bracket 500mm drop 5° angle                   |
| SB00776A05 | Roof mount dual cam bracket 300mm drop 5° angle                   |
| SB00776A06 | Roof mount dual cam bracket 600mm drop 5° angle                   |
| SB00776A07 | Roof mount dome cam bracket 500mm drop 5° angle                   |
| SB00776A08 | Roof mount dome cam bracket 250mm drop 5° angle                   |
| SB00776A09 | Roof mount quad cam bracket 300mm drop 5° angle                   |
| SB00776A10 | Roof mount dome cam bracket 300mm drop 5° angle                   |
| SB00776A11 | Roof mount 1.5" NPT threaded bracket 300mm drop 5° angle          |
| SB00776A12 | Roof mount 1.5" NPT threaded bracket 300mm drop                   |
| SB00794A02 | Right angle bracket 150mm out, 175mm drop dual cam                |
| SB00804A01 | Roof mount quad cam bracket 200mm drop 5° angle                   |
| SB00804A02 | Roof mount quad cam bracket 250mm drop                            |
| SB00804A04 | Roof mount quad cam bracket 190mm drop 20° angle                  |
| SB00804A05 | Roof mount dual cam bracket 190mm drop 20° angle                  |
| SB00804A08 | Roof mount dome cam bracket 350mm drop                            |
|            |                                                                   |
|            |                                                                   |
|            |                                                                   |
|            |                                                                   |
|            |                                                                   |
|            |                                                                   |
|            |                                                                   |
|            |                                                                   |
|            |                                                                   |
|            |                                                                   |
|            |                                                                   |
|            |                                                                   |
|            |                                                                   |