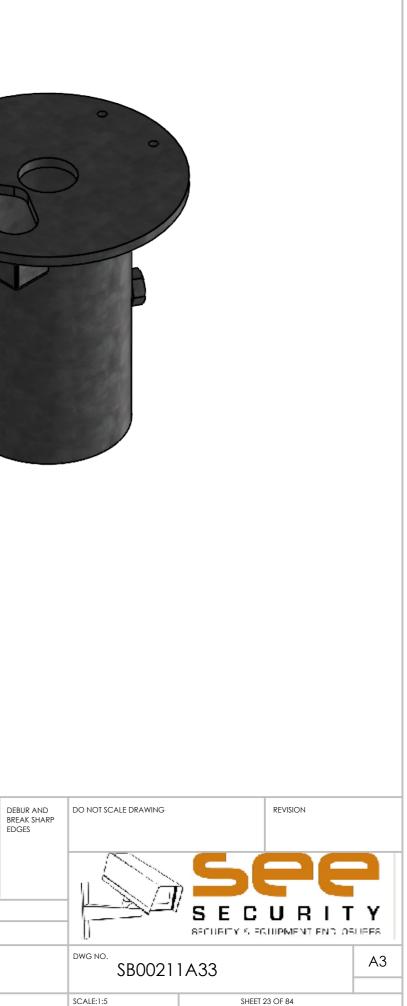

| SB00211A02 | Single spigot bracket for 100mm square pole                            |
|------------|------------------------------------------------------------------------|
| SB00211A03 | Double spigot bracket for 100mm square pole, 350mm ctrs                |
| SB00211A04 | Triple spigot bracket for 100mm square pole                            |
| SB00211A05 | Single spigot bracket for Octagonal pole                               |
| SB00211A06 | Double spigot bracket for Octagonal pole                               |
| SB00211A07 | Triple spigot bracket for Octagonal pole                               |
| SB00211A08 | Double spigot bracket for pole top mounting                            |
| SB00211A09 | Triple spigot bracket for pole top mounting, 500mm ctrs                |
| SB00211A11 | Single spigot bracket for wall mounting 180mm                          |
| SB00211A12 | Double spigot bracket for wall mounting, parallel to wall              |
| SB00211P13 | Triple spigot bracket for wall mounting, parallel to wall              |
| SB00211A14 | Single spigot pole top mount 600mm offset                              |
| SB00211A16 | Single spigot wall mount 1.0m offset                                   |
| SB00211A21 | Double spigot bracket for 100mm square pole, 500mm ctrs                |
| SB00211A23 | Single spigot bracket for wall mounting 300mm                          |
| SB00211A24 | Triple spigot bracket for pole top mounting, 700mm ctrs                |
| SB00211A25 | Quadruple spigot bracket for pole top mounting                         |
| SB00211A26 | Wall mount right angle bracket single spigot left hand 650mm           |
| SB00211A27 | Wall mount right angle bracket single spigot right hand 650mm          |
| SB00211A29 | Pole top mount 1.5" NPT thread 350mm                                   |
| SB00211A30 | Pole top mount 1.5" NPT thread 350mm with single spigot                |
| SB00211A31 | Pole top mount dual bullet camera                                      |
| SB00211A33 | Pole top mount PTZ                                                     |
| SB00211A34 | Wall mount 1.5" NPT 300mm                                              |
| SB00211A35 | Pole top mount PTZ 45-degree angle                                     |
| SB00211A38 | Wall mount single spigot 500mm                                         |
| SB00211A41 | Wall mount single spigot 180mm extended spigot 220mm                   |
| SB00211A43 | 60mm pole mount single spigot 300mm extended spigot 220mm              |
| SB00211A44 | 100mm square pole mount double spigot 1.7m long                        |
| SB00211A46 | Single spigot bracket for wall mounting 180mm spigot extended to 900mm |
| SB00211A48 | Pole top mount Dual camera 375mm                                       |
| SB00211A50 | Wall mount single spigot with 1.5 NPT thread dropper 500mm             |
| SB00211A52 | 200mm square pole mount single spigot                                  |
| SB00211A54 | Pole top mount double spigot with double 1.5 NPT droppers 800mm        |
| SB00211A60 | Wall mount single spigot with 1.5"NPT dropper 375mm                    |
| SB00211A62 | Wall mount with 1.5"NPT dropper 375mm                                  |
| SB00211A64 | Wall mount dual camera 375mm                                           |
| SB00211A66 | 100mm square pole mount with 1.5" NPT dropper 250mm                    |
| SB00211A68 | Slim line wall mount single spigot 300mm                               |
| SB00211A70 | Pole top mount 400mm height extended, 1.5" NPT dropper 350mm           |
| SB00211A72 | Single spigot wall mount, slim line, extended mount plate 180mm        |
| SB00211A76 | Wall mount hinged, +/- 90° 1.5" NPT dropper 2.0m                       |
| SB00217A05 | Roof mount 15° mount box for SMW5 wedge housing                        |
| SB00217A06 | Roof mount 50mm drop box for SMW5 wedge housing                        |
| SB00217A07 | Offset roof mount bracket to drop SMW5 wedge housing 300mm             |
| SB00217A08 | Centralised roof mount bracket to drop SMW5 wedge housing 300mm        |
| SB00217A10 | Double spigot, 300mm offset, 450mm to suit 100mm square pole           |