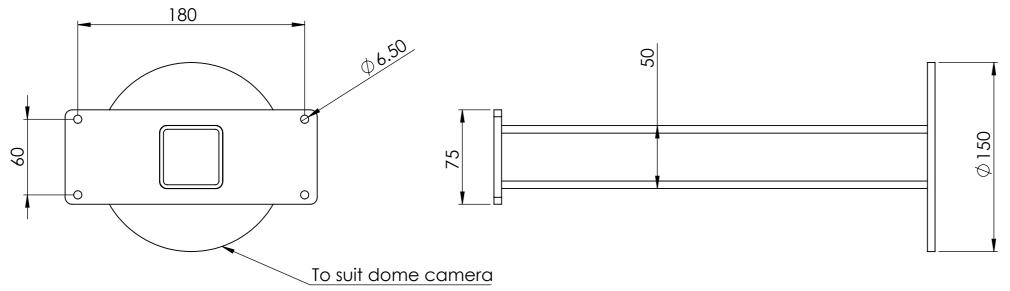

| UNLESS OTHERWISE SPECIFIED:<br>DIMENSIONS ARE IN MILLIMETERS<br>FINISH:<br>NAME SIGNAT | ID CONFIDENTIAL<br>N CONTAINED<br>5 IS THE SOLE<br>5 ESCURITY PTY LTD.<br>10N IN PART OR AS A<br>THE WRITTEN<br>EE SECURITY PTY LTD | DEBUR AND<br>BREAK SHARP<br>EDGES |  |
|----------------------------------------------------------------------------------------|-------------------------------------------------------------------------------------------------------------------------------------|-----------------------------------|--|
| DRAWN ADC                                                                              | 14/10/2016                                                                                                                          |                                   |  |
| Steel galvanised                                                                       |                                                                                                                                     | weight<br>6.5kg                   |  |
|                                                                                        |                                                                                                                                     |                                   |  |