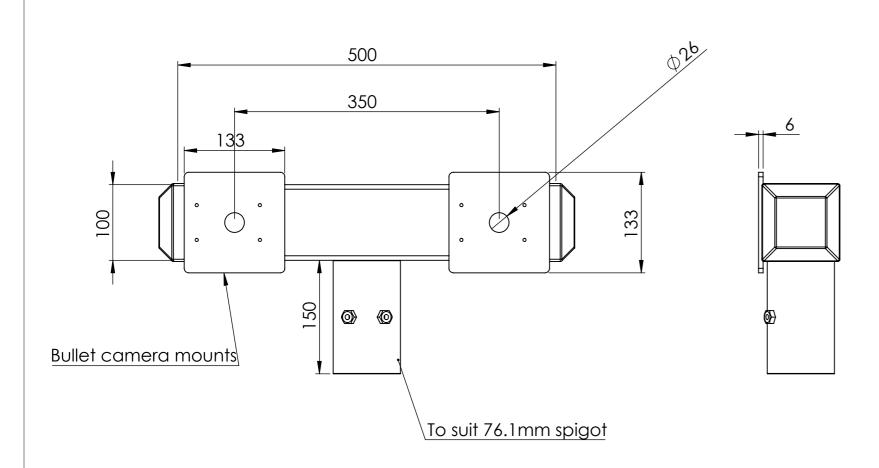

|    |
| NAME SIGNATURE DATE   DRAWN ADC 14/10/2016                                                            |                                                         |                      |                      | SECURIT<br>SECURY & EQUIPMENT ENCLOSUR |    |
| Steel galvanised                                                                                      | <sup>Weight</sup><br>5.5kg                              |                      | DWG NO.              | SB00211A30                             | A3 |
|                                                                                                       |                                                         |                      | SCALE:1:5            | SHEET 21 OF 84                         |    |







| UNLESS OTHERWISE SPECIFIED:<br>DIMENSIONS ARE IN MILLIMETERS<br>FINISH: | PROPRIETARY AN<br>THE INFORMATIO<br>IN THIS DRAWING<br>PROPERTY OF SEE<br>ANY REPRODUCT<br>WHOLE WITHOUT<br>PERMISSION OF S<br>IS PROHIBITED. | DEBUR AND<br>BREAK SHARP<br>EDGES |  |
|-------------------------------------------------------------------------|-----------------------------------------------------------------------------------------------------------------------------------------------|-----------------------------------|--|
| NAME SIGNA                                                              | TURE DATE                                                                                                                                     |                                   |  |
| DRAWN ADC