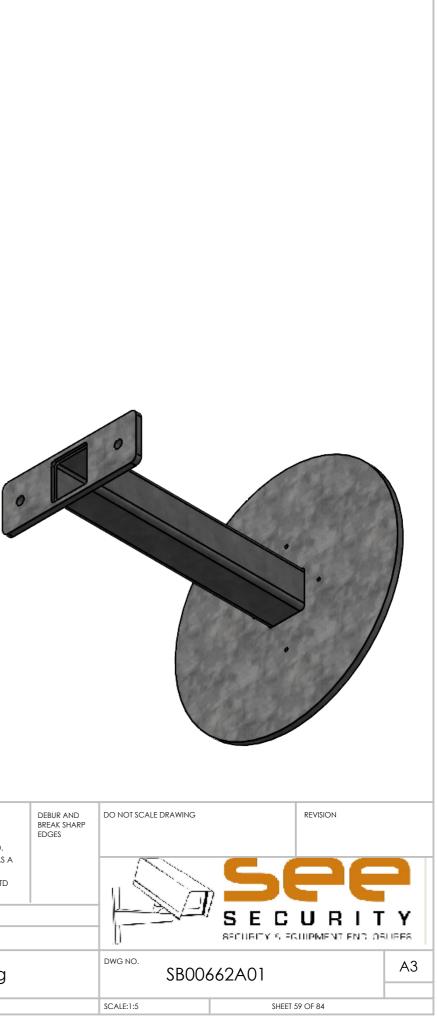

| SB00221A03 | Wall mount angle bracket to suit SMW5 wedge housing               |
|------------|-------------------------------------------------------------------|
| SB00248A02 | Double spigot, 200mm centres, 360mm to suit 100mm square pole     |
| SB00248A03 | Concentric double spigot pole top mount 550mm                     |
| SB00250A02 | Wall mount double spigot 210mm centres, 500mm                     |
| SB00250A03 | Roof mount 150mm drop box for SMW5 wedge housing                  |
| SB00255A01 | Beam side mount 450mm drop to suit SMW5 wedge housing             |
| SB00268A01 | Swivel base mount right angle single spigot 750mm high 650mm wide |
| SB00536A02 | Wall mount quad bracket 340mm                                     |
| SB00536A04 | Wall mount quad bracket 525mm                                     |
| SB00536A06 | Right angle wall mount quad bracket 525mm Right hand              |
| SB00536A08 | Right angle wall mount quad bracket 525mm Left hand               |
| SB00662A01 | Roof mount quad bracket 250mm drop                                |
| SB00662A02 | Roof mount quad bracket 600mm drop                                |
| SB00738A10 | Pole top mount on centre gooseneck 1.5" NPT                       |
| SB00762A01 | Goose neck with mount plate and electrical box 1.5" NPT           |
| SB00762A07 | Pole top goose neck with accessory extension 1.5" NPT             |
| SB00762A08 | Pole top goose neck 1.5" NPT                                      |
| SB00762A09 | Wall mount goose neck 1.5"NPT                                     |
| SB00762A10 | Plinth mount spigot for goose neck bkt                            |
| SB00776A01 | Roof mount quad cam bracket 500mm drop 5° angle                   |
| SB00776A02 | Roof mount quad cam bracket 100mm drop 5° angle                   |
| SB00776A03 | Roof mount quad cam bracket 800mm drop 5° angle                   |
| SB00776A04 | Roof mount dual cam bracket 500mm drop 5° angle                   |
| SB00776A05 | Roof mount dual cam bracket 300mm drop 5° angle                   |
| SB00776A06 | Roof mount dual cam bracket 600mm drop 5° angle                   |
| SB00776A07 | Roof mount dome cam bracket 500mm drop 5° angle                   |
| SB00776A08 | Roof mount dome cam bracket 250mm drop 5° angle                   |
| SB00776A09 | Roof mount quad cam bracket 300mm drop 5° angle                   |
| SB00776A10 | Roof mount dome cam bracket 300mm drop 5° angle                   |
| SB00776A11 | Roof mount 1.5" NPT threaded bracket 300mm drop 5° angle          |
| SB00776A12 | Roof mount 1.5" NPT threaded bracket 300mm drop                   |
| SB00794A02 | Right angle bracket 150mm out, 175mm drop dual cam                |
| SB00804A01 | Roof mount quad cam bracket 200mm drop 5° angle                   |
| SB00804A02 | Roof mount quad cam bracket 250mm drop                            |
| SB00804A04 | Roof mount quad cam bracket 190mm drop 20° angle                  |
| SB00804A05 | Roof mount dual cam bracket 190mm drop 20° angle                  |
| SB00804A08 | Roof mount dome cam bracket 350mm drop                            |
|            |                                                                   |
|            |                                                                   |
|            |                                                                   |
|            |                                                                   |
|            |                                                                   |
|            |                                                                   |
|            |                                                                   |
|            |                                                                   |
|            |                                                                   |
|            |                                                                   |
|            |                                                                   |
|            |                                                                   |
|            |                                                                   |