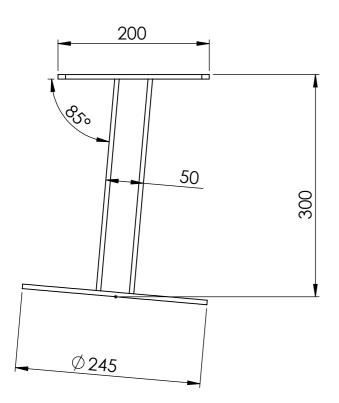

| UNLESS OTHERWISE SPECIFIED; PROPRIETARY AN                                                            | D CONFIDENTIAL                                          | DEBUR AND            | DO NOT SCALE DRAWING | REVISION                               |    |
|-------------------------------------------------------------------------------------------------------|---------------------------------------------------------|----------------------|----------------------|----------------------------------------|----|
| DIMENSIONS ARE IN MILLIMETERS<br>IN THIS DRAWING<br>PROPERTY OF SEE<br>ANY REPRODUCT<br>WHOLE WITHOUT | IS THE SOLE<br>SECURITY PTY LTD.<br>ION IN PART OR AS A | BREAK SHARP<br>EDGES | 11                   | SPE                                    |    |
| NAME SIGNATURE DATE   DRAWN ADC 14/10/2016                                                            |                                                         |                      |                      | SECURIT<br>SECURY & EQUIPMENT ENCLOSUR |    |
| Steel galvanised                                                                                      | <sup>Weight</sup><br>5.5kg                              |                      | DWG NO.              | SB00211A30                             | A3 |
|                                                                                                       |                                                         |                      | SCALE:1:5            | SHEET 21 OF 84                         |    |