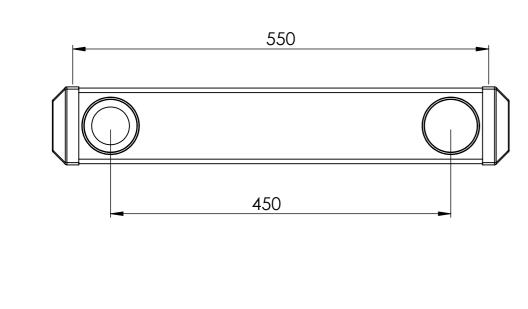

| SB00221A03 | Wall mount angle bracket to suit SMW5 wedge housing               |
|------------|-------------------------------------------------------------------|
| SB00248A02 | Double spigot, 200mm centres, 360mm to suit 100mm square pole     |
| SB00248A03 | Concentric double spigot pole top mount 550mm                     |
| SB00250A02 | Wall mount double spigot 210mm centres, 500mm                     |
| SB00250A03 | Roof mount 150mm drop box for SMW5 wedge housing                  |
| SB00255A01 | Beam side mount 450mm drop to suit SMW5 wedge housing             |
| SB00268A01 | Swivel base mount right angle single spigot 750mm high 650mm wide |
| SB00536A02 | Wall mount quad bracket 340mm                                     |
| SB00536A04 | Wall mount quad bracket 525mm                                     |
| SB00536A06 | Right angle wall mount quad bracket 525mm Right hand              |
| SB00536A08 | Right angle wall mount quad bracket 525mm Left hand               |
| SB00662A01 | Roof mount quad bracket 250mm drop                                |
| SB00662A02 | Roof mount quad bracket 600mm drop                                |
| SB00738A10 | Pole top mount on centre gooseneck 1.5" NPT                       |
| SB00762A01 | Goose neck with mount plate and electrical box 1.5" NPT           |
| SB00762A07 | Pole top goose neck with accessory extension 1.5" NPT             |
| SB00762A08 | Pole top goose neck 1.5" NPT                                      |
| SB00762A09 | Wall mount goose neck 1.5"NPT                                     |
| SB00762A10 | Plinth mount spigot for goose neck bkt                            |
| SB00776A01 | Roof mount quad cam bracket 500mm drop 5° angle                   |
| SB00776A02 | Roof mount quad cam bracket 100mm drop 5° angle                   |
| SB00776A03 | Roof mount quad cam bracket 800mm drop 5° angle                   |
| SB00776A04 | Roof mount dual cam bracket 500mm drop 5° angle                   |
| SB00776A05 | Roof mount dual cam bracket 300mm drop 5° angle                   |
| SB00776A06 | Roof mount dual cam bracket 600mm drop 5° angle                   |
| SB00776A07 | Roof mount dome cam bracket 500mm drop 5° angle                   |
| SB00776A08 | Roof mount dome cam bracket 250mm drop 5° angle                   |
| SB00776A09 | Roof mount quad cam bracket 300mm drop 5° angle                   |
| SB00776A10 | Roof mount dome cam bracket 300mm drop 5° angle                   |
| SB00776A11 | Roof mount 1.5" NPT threaded bracket 300mm drop 5° angle          |
| SB00776A12 | Roof mount 1.5" NPT threaded bracket 300mm drop                   |
| SB00794A02 | Right angle bracket 150mm out, 175mm drop dual cam                |
| SB00804A01 | Roof mount quad cam bracket 200mm drop 5° angle                   |
| SB00804A02 | Roof mount quad cam bracket 250mm drop                            |
| SB00804A04 | Roof mount quad cam bracket 190mm drop 20° angle                  |
| SB00804A05 | Roof mount dual cam bracket 190mm drop 20° angle                  |
| SB00804A08 | Roof mount dome cam bracket 350mm drop                            |
|            |                                                                   |
|            |                                                                   |
|            |                                                                   |
|            |                                                                   |
|            |                                                                   |
|            |                                                                   |
|            |                                                                   |
|            |                                                                   |
|            |                                                                   |
|            |                                                                   |
|            |                                                                   |
|            |                                                                   |
|            |                                                                   |