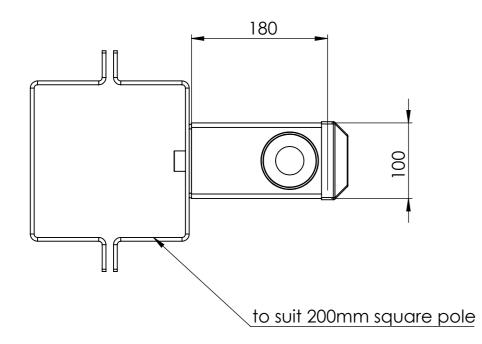

| UNLESS OTHERWISE SPECIFIED; PROPRIETARY AN                                                            | D CONFIDENTIAL                                          | DEBUR AND            | DO NOT SCALE DRAWING | REVISION                               |    |
|-------------------------------------------------------------------------------------------------------|---------------------------------------------------------|----------------------|----------------------|----------------------------------------|----|
| DIMENSIONS ARE IN MILLIMETERS<br>IN THIS DRAWING<br>PROPERTY OF SEE<br>ANY REPRODUCT<br>WHOLE WITHOUT | IS THE SOLE<br>SECURITY PTY LTD.<br>ION IN PART OR AS A | BREAK SHARP<br>EDGES | 11                   | SPE                                    |    |
| NAME SIGNATURE DATE   DRAWN ADC 14/10/2016                                                            |                                                         |                      |                      | SECURIT<br>SECURY & EQUIPMENT ENCLOSUR |    |
| Steel galvanised                                                                                      | <sup>Weight</sup><br>5.5kg                              |                      | DWG NO.              | SB00211A30                             | A3 |
|                                                                                                       |                                                         |                      | SCALE:1:5            | SHEET 21 OF 84                         |    |