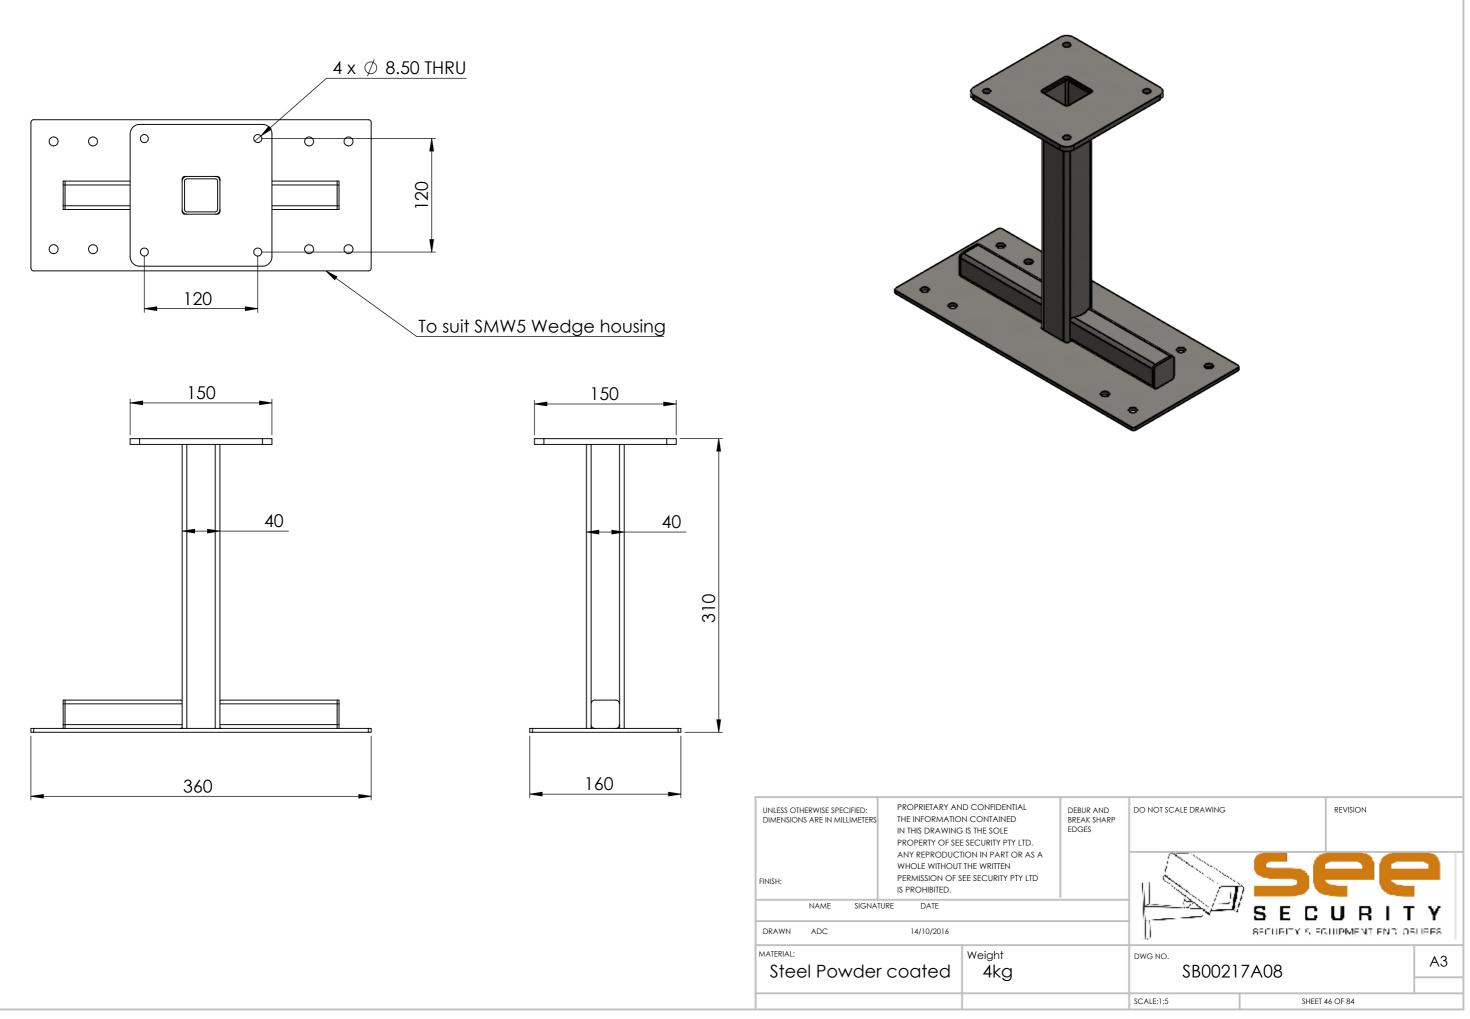

| SB00211A02 | Single spigot bracket for 100mm square pole                            |
|------------|------------------------------------------------------------------------|
| SB00211A03 | Double spigot bracket for 100mm square pole, 350mm ctrs                |
| SB00211A04 | Triple spigot bracket for 100mm square pole                            |
| SB00211A05 | Single spigot bracket for Octagonal pole                               |
| SB00211A06 | Double spigot bracket for Octagonal pole                               |
| SB00211A07 | Triple spigot bracket for Octagonal pole                               |
| SB00211A08 | Double spigot bracket for pole top mounting                            |
| SB00211A09 | Triple spigot bracket for pole top mounting, 500mm ctrs                |
| SB00211A11 | Single spigot bracket for wall mounting 180mm                          |
| SB00211A12 | Double spigot bracket for wall mounting, parallel to wall              |
| SB00211P13 | Triple spigot bracket for wall mounting, parallel to wall              |
| SB00211A14 | Single spigot pole top mount 600mm offset                              |
| SB00211A16 | Single spigot wall mount 1.0m offset                                   |
| SB00211A21 | Double spigot bracket for 100mm square pole, 500mm ctrs                |
| SB00211A23 | Single spigot bracket for wall mounting 300mm                          |
| SB00211A24 | Triple spigot bracket for pole top mounting, 700mm ctrs                |
| SB00211A25 | Quadruple spigot bracket for pole top mounting                         |
| SB00211A26 | Wall mount right angle bracket single spigot left hand 650mm           |
| SB00211A27 | Wall mount right angle bracket single spigot right hand 650mm          |
| SB00211A29 | Pole top mount 1.5" NPT thread 350mm                                   |
| SB00211A30 | Pole top mount 1.5" NPT thread 350mm with single spigot                |
| SB00211A31 | Pole top mount dual bullet camera                                      |
| SB00211A33 | Pole top mount PTZ                                                     |
| SB00211A34 | Wall mount 1.5" NPT 300mm                                              |
| SB00211A35 | Pole top mount PTZ 45-degree angle                                     |
| SB00211A38 | Wall mount single spigot 500mm                                         |
| SB00211A41 | Wall mount single spigot 180mm extended spigot 220mm                   |
| SB00211A43 | 60mm pole mount single spigot 300mm extended spigot 220mm              |
| SB00211A44 | 100mm square pole mount double spigot 1.7m long                        |
| SB00211A46 | Single spigot bracket for wall mounting 180mm spigot extended to 900mm |
| SB00211A48 | Pole top mount Dual camera 375mm                                       |
| SB00211A50 | Wall mount single spigot with 1.5 NPT thread dropper 500mm             |
| SB00211A52 | 200mm square pole mount single spigot                                  |
| SB00211A54 | Pole top mount double spigot with double 1.5 NPT droppers 800mm        |
| SB00211A60 | Wall mount single spigot with 1.5"NPT dropper 375mm                    |
| SB00211A62 | Wall mount with 1.5"NPT dropper 375mm                                  |
| SB00211A64 | Wall mount dual camera 375mm                                           |
| SB00211A66 | 100mm square pole mount with 1.5" NPT dropper 250mm                    |
| SB00211A68 | Slim line wall mount single spigot 300mm                               |
| SB00211A70 | Pole top mount 400mm height extended, 1.5" NPT dropper 350mm           |
| SB00211A72 | Single spigot wall mount, slim line, extended mount plate 180mm        |
| SB00211A76 | Wall mount hinged, +/- 90° 1.5" NPT dropper 2.0m                       |
| SB00217A05 | Roof mount 15° mount box for SMW5 wedge housing                        |
| SB00217A06 | Roof mount 50mm drop box for SMW5 wedge housing                        |
| SB00217A07 | Offset roof mount bracket to drop SMW5 wedge housing 300mm             |
| SB00217A08 | Centralised roof mount bracket to drop SMW5 wedge housing 300mm        |
| SB00217A10 | Double spigot, 300mm offset, 450mm to suit 100mm square pole           |