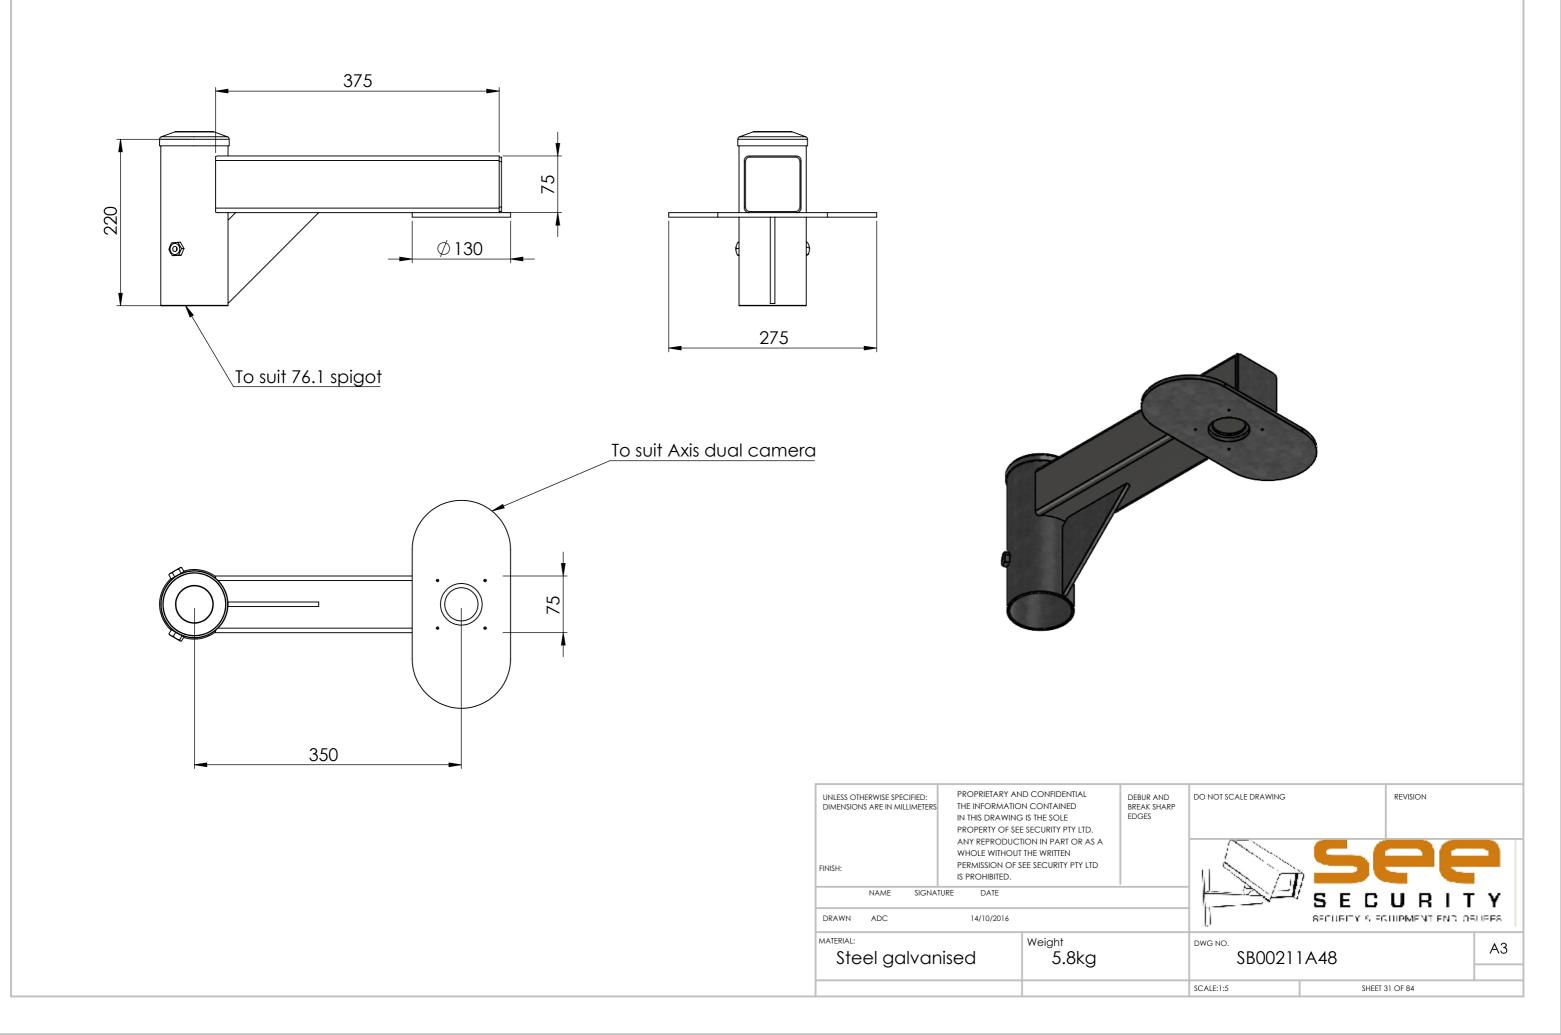

| SB00221A03 | Wall mount angle bracket to suit SMW5 wedge housing               |
|------------|-------------------------------------------------------------------|
| SB00248A02 | Double spigot, 200mm centres, 360mm to suit 100mm square pole     |
| SB00248A03 | Concentric double spigot pole top mount 550mm                     |
| SB00250A02 | Wall mount double spigot 210mm centres, 500mm                     |
| SB00250A03 | Roof mount 150mm drop box for SMW5 wedge housing                  |
| SB00255A01 | Beam side mount 450mm drop to suit SMW5 wedge housing             |
| SB00268A01 | Swivel base mount right angle single spigot 750mm high 650mm wide |
| SB00536A02 | Wall mount quad bracket 340mm                                     |
| SB00536A04 | Wall mount quad bracket 525mm                                     |
| SB00536A06 | Right angle wall mount quad bracket 525mm Right hand              |
| SB00536A08 | Right angle wall mount quad bracket 525mm Left hand               |
| SB00662A01 | Roof mount quad bracket 250mm drop                                |
| SB00662A02 | Roof mount quad bracket 600mm drop                                |
| SB00738A10 | Pole top mount on centre gooseneck 1.5" NPT                       |
| SB00762A01 | Goose neck with mount plate and electrical box 1.5" NPT           |
| SB00762A07 | Pole top goose neck with accessory extension 1.5" NPT             |
| SB00762A08 | Pole top goose neck 1.5" NPT                                      |
| SB00762A09 | Wall mount goose neck 1.5"NPT                                     |
| SB00762A10 | Plinth mount spigot for goose neck bkt                            |
| SB00776A01 | Roof mount quad cam bracket 500mm drop 5° angle                   |
| SB00776A02 | Roof mount quad cam bracket 100mm drop 5° angle                   |
| SB00776A03 | Roof mount quad cam bracket 800mm drop 5° angle                   |
| SB00776A04 | Roof mount dual cam bracket 500mm drop 5° angle                   |
| SB00776A05 | Roof mount dual cam bracket 300mm drop 5° angle                   |
| SB00776A06 | Roof mount dual cam bracket 600mm drop 5° angle                   |
| SB00776A07 | Roof mount dome cam bracket 500mm drop 5° angle                   |
| SB00776A08 | Roof mount dome cam bracket 250mm drop 5° angle                   |
| SB00776A09 | Roof mount quad cam bracket 300mm drop 5° angle                   |
| SB00776A10 | Roof mount dome cam bracket 300mm drop 5° angle                   |
| SB00776A11 | Roof mount 1.5" NPT threaded bracket 300mm drop 5° angle          |
| SB00776A12 | Roof mount 1.5" NPT threaded bracket 300mm drop                   |
| SB00794A02 | Right angle bracket 150mm out, 175mm drop dual cam                |
| SB00804A01 | Roof mount quad cam bracket 200mm drop 5° angle                   |
| SB00804A02 | Roof mount quad cam bracket 250mm drop                            |
| SB00804A04 | Roof mount quad cam bracket 190mm drop 20° angle                  |
| SB00804A05 | Roof mount dual cam bracket 190mm drop 20° angle                  |
| SB00804A08 | Roof mount dome cam bracket 350mm drop                            |
|            |                                                                   |
|            |                                                                   |
|            |                                                                   |
|            |                                                                   |
|            |                                                                   |
|            |                                                                   |
|            |                                                                   |
|            |                                                                   |
|            |                                                                   |
|            |                                                                   |
|            |                                                                   |
|            |                                                                   |
|            |                                                                   |