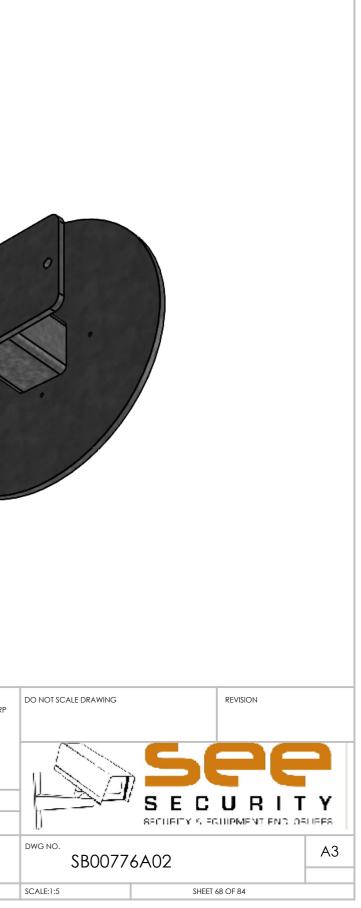

| SB00221A03 | Wall mount angle bracket to suit SMW5 wedge housing               |
|------------|-------------------------------------------------------------------|
| SB00248A02 | Double spigot, 200mm centres, 360mm to suit 100mm square pole     |
| SB00248A03 | Concentric double spigot pole top mount 550mm                     |
| SB00250A02 | Wall mount double spigot 210mm centres, 500mm                     |
| SB00250A03 | Roof mount 150mm drop box for SMW5 wedge housing                  |
| SB00255A01 | Beam side mount 450mm drop to suit SMW5 wedge housing             |
| SB00268A01 | Swivel base mount right angle single spigot 750mm high 650mm wide |
| SB00536A02 | Wall mount quad bracket 340mm                                     |
| SB00536A04 | Wall mount quad bracket 525mm                                     |
| SB00536A06 | Right angle wall mount quad bracket 525mm Right hand              |
| SB00536A08 | Right angle wall mount quad bracket 525mm Left hand               |
| SB00662A01 | Roof mount quad bracket 250mm drop                                |
| SB00662A02 | Roof mount quad bracket 600mm drop                                |
| SB00738A10 | Pole top mount on centre gooseneck 1.5" NPT                       |
| SB00762A01 | Goose neck with mount plate and electrical box 1.5" NPT           |
| SB00762A07 | Pole top goose neck with accessory extension 1.5" NPT             |
| SB00762A08 | Pole top goose neck 1.5" NPT                                      |
| SB00762A09 | Wall mount goose neck 1.5"NPT                                     |
| SB00762A10 | Plinth mount spigot for goose neck bkt                            |
| SB00776A01 | Roof mount quad cam bracket 500mm drop 5° angle                   |
| SB00776A02 | Roof mount quad cam bracket 100mm drop 5° angle                   |
| SB00776A03 | Roof mount quad cam bracket 800mm drop 5° angle                   |
| SB00776A04 | Roof mount dual cam bracket 500mm drop 5° angle                   |
| SB00776A05 | Roof mount dual cam bracket 300mm drop 5° angle                   |
| SB00776A06 | Roof mount dual cam bracket 600mm drop 5° angle                   |
| SB00776A07 | Roof mount dome cam bracket 500mm drop 5° angle                   |
| SB00776A08 | Roof mount dome cam bracket 250mm drop 5° angle                   |
| SB00776A09 | Roof mount quad cam bracket 300mm drop 5° angle                   |
| SB00776A10 | Roof mount dome cam bracket 300mm drop 5° angle                   |
| SB00776A11 | Roof mount 1.5" NPT threaded bracket 300mm drop 5° angle          |
| SB00776A12 | Roof mount 1.5" NPT threaded bracket 300mm drop                   |
| SB00794A02 | Right angle bracket 150mm out, 175mm drop dual cam                |
| SB00804A01 | Roof mount quad cam bracket 200mm drop 5° angle                   |
| SB00804A02 | Roof mount quad cam bracket 250mm drop                            |
| SB00804A04 | Roof mount quad cam bracket 190mm drop 20° angle                  |
| SB00804A05 | Roof mount dual cam bracket 190mm drop 20° angle                  |
| SB00804A08 | Roof mount dome cam bracket 350mm drop                            |
|            |                                                                   |
|            |                                                                   |
|            |                                                                   |
|            |                                                                   |
|            |                                                                   |
|            |                                                                   |
|            |                                                                   |
|            |                                                                   |
|            |                                                                   |
|            |                                                                   |
|            |                                                                   |
|            |                                                                   |
|            |                                                                   |