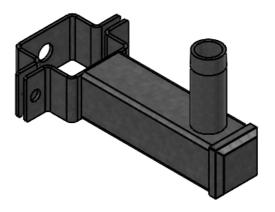

| SB00211A02 | Single spigot bracket for 100mm square pole                            |
|------------|------------------------------------------------------------------------|
| SB00211A03 | Double spigot bracket for 100mm square pole, 350mm ctrs                |
| SB00211A04 | Triple spigot bracket for 100mm square pole                            |
| SB00211A05 | Single spigot bracket for Octagonal pole                               |
| SB00211A06 | Double spigot bracket for Octagonal pole                               |
| SB00211A07 | Triple spigot bracket for Octagonal pole                               |
| SB00211A08 | Double spigot bracket for pole top mounting                            |
| SB00211A09 | Triple spigot bracket for pole top mounting, 500mm ctrs                |
| SB00211A11 | Single spigot bracket for wall mounting 180mm                          |
| SB00211A12 | Double spigot bracket for wall mounting, parallel to wall              |
| SB00211P13 | Triple spigot bracket for wall mounting, parallel to wall              |
| SB00211A14 | Single spigot pole top mount 600mm offset                              |
| SB00211A16 | Single spigot wall mount 1.0m offset                                   |
| SB00211A21 | Double spigot bracket for 100mm square pole, 500mm ctrs                |
| SB00211A23 | Single spigot bracket for wall mounting 300mm                          |
| SB00211A24 | Triple spigot bracket for pole top mounting, 700mm ctrs                |
| SB00211A25 | Quadruple spigot bracket for pole top mounting                         |
| SB00211A26 | Wall mount right angle bracket single spigot left hand 650mm           |
| SB00211A27 | Wall mount right angle bracket single spigot right hand 650mm          |
| SB00211A29 | Pole top mount 1.5" NPT thread 350mm                                   |
| SB00211A30 | Pole top mount 1.5" NPT thread 350mm with single spigot                |
| SB00211A31 | Pole top mount dual bullet camera                                      |
| SB00211A33 | Pole top mount PTZ                                                     |
| SB00211A34 | Wall mount 1.5" NPT 300mm                                              |
| SB00211A35 | Pole top mount PTZ 45-degree angle                                     |
| SB00211A38 | Wall mount single spigot 500mm                                         |
| SB00211A41 | Wall mount single spigot 180mm extended spigot 220mm                   |
| SB00211A43 | 60mm pole mount single spigot 300mm extended spigot 220mm              |
| SB00211A44 | 100mm square pole mount double spigot 1.7m long                        |
| SB00211A46 | Single spigot bracket for wall mounting 180mm spigot extended to 900mm |
| SB00211A48 | Pole top mount Dual camera 375mm                                       |
| SB00211A50 | Wall mount single spigot with 1.5 NPT thread dropper 500mm             |
| SB00211A52 | 200mm square pole mount single spigot                                  |
| SB00211A54 | Pole top mount double spigot with double 1.5 NPT droppers 800mm        |
| SB00211A60 | Wall mount single spigot with 1.5"NPT dropper 375mm                    |
| SB00211A62 | Wall mount with 1.5"NPT dropper 375mm                                  |
| SB00211A64 | Wall mount dual camera 375mm                                           |
| SB00211A66 | 100mm square pole mount with 1.5" NPT dropper 250mm                    |
| SB00211A68 | Slim line wall mount single spigot 300mm                               |
| SB00211A70 | Pole top mount 400mm height extended, 1.5" NPT dropper 350mm           |
| SB00211A72 | Single spigot wall mount, slim line, extended mount plate 180mm        |
| SB00211A76 | Wall mount hinged, +/- 90° 1.5" NPT dropper 2.0m                       |
| SB00217A05 | Roof mount 15° mount box for SMW5 wedge housing                        |
| SB00217A06 | Roof mount 50mm drop box for SMW5 wedge housing                        |
| SB00217A07 | Offset roof mount bracket to drop SMW5 wedge housing 300mm             |
| SB00217A08 | Centralised roof mount bracket to drop SMW5 wedge housing 300mm        |
| SB00217A10 | Double spigot, 300mm offset, 450mm to suit 100mm square pole           |