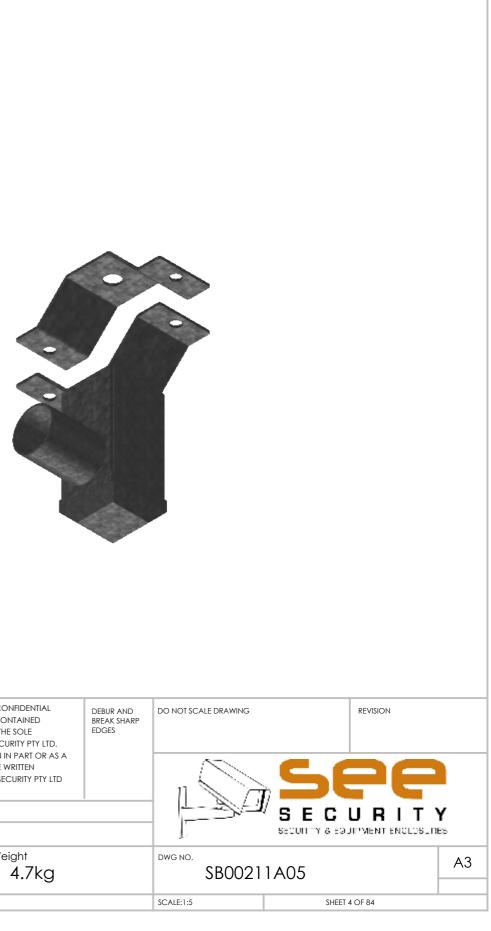

| UNLESS OTHERWISE SPECIFIED; PROPRIETARY AN                                                            | D CONFIDENTIAL                                          | DEBUR AND            | DO NOT SCALE DRAWING | REVISION                               |    |
|-------------------------------------------------------------------------------------------------------|---------------------------------------------------------|----------------------|----------------------|----------------------------------------|----|
| DIMENSIONS ARE IN MILLIMETERS<br>IN THIS DRAWING<br>PROPERTY OF SEE<br>ANY REPRODUCT<br>WHOLE WITHOUT | IS THE SOLE<br>SECURITY PTY LTD.<br>ION IN PART OR AS A | BREAK SHARP<br>EDGES | 11                   | SPE                                    |    |
| NAME SIGNATURE DATE   DRAWN ADC 14/10/2016                                                            |                                                         |                      |                      | SECURIT<br>SECURY & EQUIPMENT ENCLOSUR |    |
| Steel galvanised                                                                                      | <sup>Weight</sup><br>5.5kg                              |                      | DWG NO.              | SB00211A30                             | A3 |
|                                                                                                       |                                                         |                      | SCALE:1:5            | SHEET 21 OF 84                         |    |