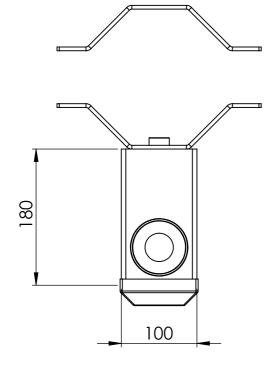

| SB00211A02 | Single spigot bracket for 100mm square pole                            |
|------------|------------------------------------------------------------------------|
| SB00211A03 | Double spigot bracket for 100mm square pole, 350mm ctrs                |
| SB00211A04 | Triple spigot bracket for 100mm square pole                            |
| SB00211A05 | Single spigot bracket for Octagonal pole                               |
| SB00211A06 | Double spigot bracket for Octagonal pole                               |
| SB00211A07 | Triple spigot bracket for Octagonal pole                               |
| SB00211A08 | Double spigot bracket for pole top mounting                            |
| SB00211A09 | Triple spigot bracket for pole top mounting, 500mm ctrs                |
| SB00211A11 | Single spigot bracket for wall mounting 180mm                          |
| SB00211A12 | Double spigot bracket for wall mounting, parallel to wall              |
| SB00211P13 | Triple spigot bracket for wall mounting, parallel to wall              |
| SB00211A14 | Single spigot pole top mount 600mm offset                              |
| SB00211A16 | Single spigot wall mount 1.0m offset                                   |
| SB00211A21 | Double spigot bracket for 100mm square pole, 500mm ctrs                |
| SB00211A23 | Single spigot bracket for wall mounting 300mm                          |
| SB00211A24 | Triple spigot bracket for pole top mounting, 700mm ctrs                |
| SB00211A25 | Quadruple spigot bracket for pole top mounting                         |
| SB00211A26 | Wall mount right angle bracket single spigot left hand 650mm           |
| SB00211A27 | Wall mount right angle bracket single spigot right hand 650mm          |
| SB00211A29 | Pole top mount 1.5" NPT thread 350mm                                   |
| SB00211A30 | Pole top mount 1.5" NPT thread 350mm with single spigot                |
| SB00211A31 | Pole top mount dual bullet camera                                      |
| SB00211A33 | Pole top mount PTZ                                                     |
| SB00211A34 | Wall mount 1.5" NPT 300mm                                              |
| SB00211A35 | Pole top mount PTZ 45-degree angle                                     |
| SB00211A38 | Wall mount single spigot 500mm                                         |
| SB00211A41 | Wall mount single spigot 180mm extended spigot 220mm                   |
| SB00211A43 | 60mm pole mount single spigot 300mm extended spigot 220mm              |
| SB00211A44 | 100mm square pole mount double spigot 1.7m long                        |
| SB00211A46 | Single spigot bracket for wall mounting 180mm spigot extended to 900mm |
| SB00211A48 | Pole top mount Dual camera 375mm                                       |
| SB00211A50 | Wall mount single spigot with 1.5 NPT thread dropper 500mm             |
| SB00211A52 | 200mm square pole mount single spigot                                  |
| SB00211A54 | Pole top mount double spigot with double 1.5 NPT droppers 800mm        |
| SB00211A60 | Wall mount single spigot with 1.5"NPT dropper 375mm                    |
| SB00211A62 | Wall mount with 1.5"NPT dropper 375mm                                  |
| SB00211A64 | Wall mount dual camera 375mm                                           |
| SB00211A66 | 100mm square pole mount with 1.5" NPT dropper 250mm                    |
| SB00211A68 | Slim line wall mount single spigot 300mm                               |
| SB00211A70 | Pole top mount 400mm height extended, 1.5" NPT dropper 350mm           |
| SB00211A72 | Single spigot wall mount, slim line, extended mount plate 180mm        |
| SB00211A76 | Wall mount hinged, +/- 90° 1.5" NPT dropper 2.0m                       |
| SB00217A05 | Roof mount 15° mount box for SMW5 wedge housing                        |
| SB00217A06 | Roof mount 50mm drop box for SMW5 wedge housing                        |
| SB00217A07 | Offset roof mount bracket to drop SMW5 wedge housing 300mm             |
| SB00217A08 | Centralised roof mount bracket to drop SMW5 wedge housing 300mm        |
| SB00217A10 | Double spigot, 300mm offset, 450mm to suit 100mm square pole           |