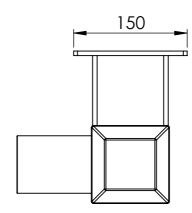

| UNLESS OTHERWISE SPECIFIED:<br>DIMENSIONS ARE IN MILLIMETERS<br>FINISH:<br>NAME<br>SIGNATURE<br>DIMENSIONS ARE IN MILLIMETERS<br>PROPERTY OF SEE SECURITY PTY LTD.<br>ANY REPRODUCTION IN PART OR AS A<br>WHOLE WITHOUT THE WRITTEN<br>PERMISSION OF SEE SECURITY PTY LTD<br>IS PROHIBITED.<br>DATE |            | DEBUR AND<br>BREAK SHARP<br>EDGES | BREAK SHARP<br>EDGES |           | 2                                       |    |
|-----------------------------------------------------------------------------------------------------------------------------------------------------------------------------------------------------------------------------------------------------------------------------------------------------|------------|-----------------------------------|----------------------|-----------|-----------------------------------------|----|
| DRAWN ADC                                                                                                                                                                                                                                                                                           | 14/10/2016 |                                   |                      |           | SECURIT<br>SECURITY & EQUIPMENT ENCLOSE | -  |
| MATERIAL:<br>SB00211A02                                                                                                                                                                                                                                                                             | 2          | Weight<br>4kg                     |                      | DWG NO.   | SB00211A02                              | A3 |
|                                                                                                                                                                                                                                                                                                     |            |                                   |                      | SCALE:1:5 | SHEET 1 OF 84                           | _  |