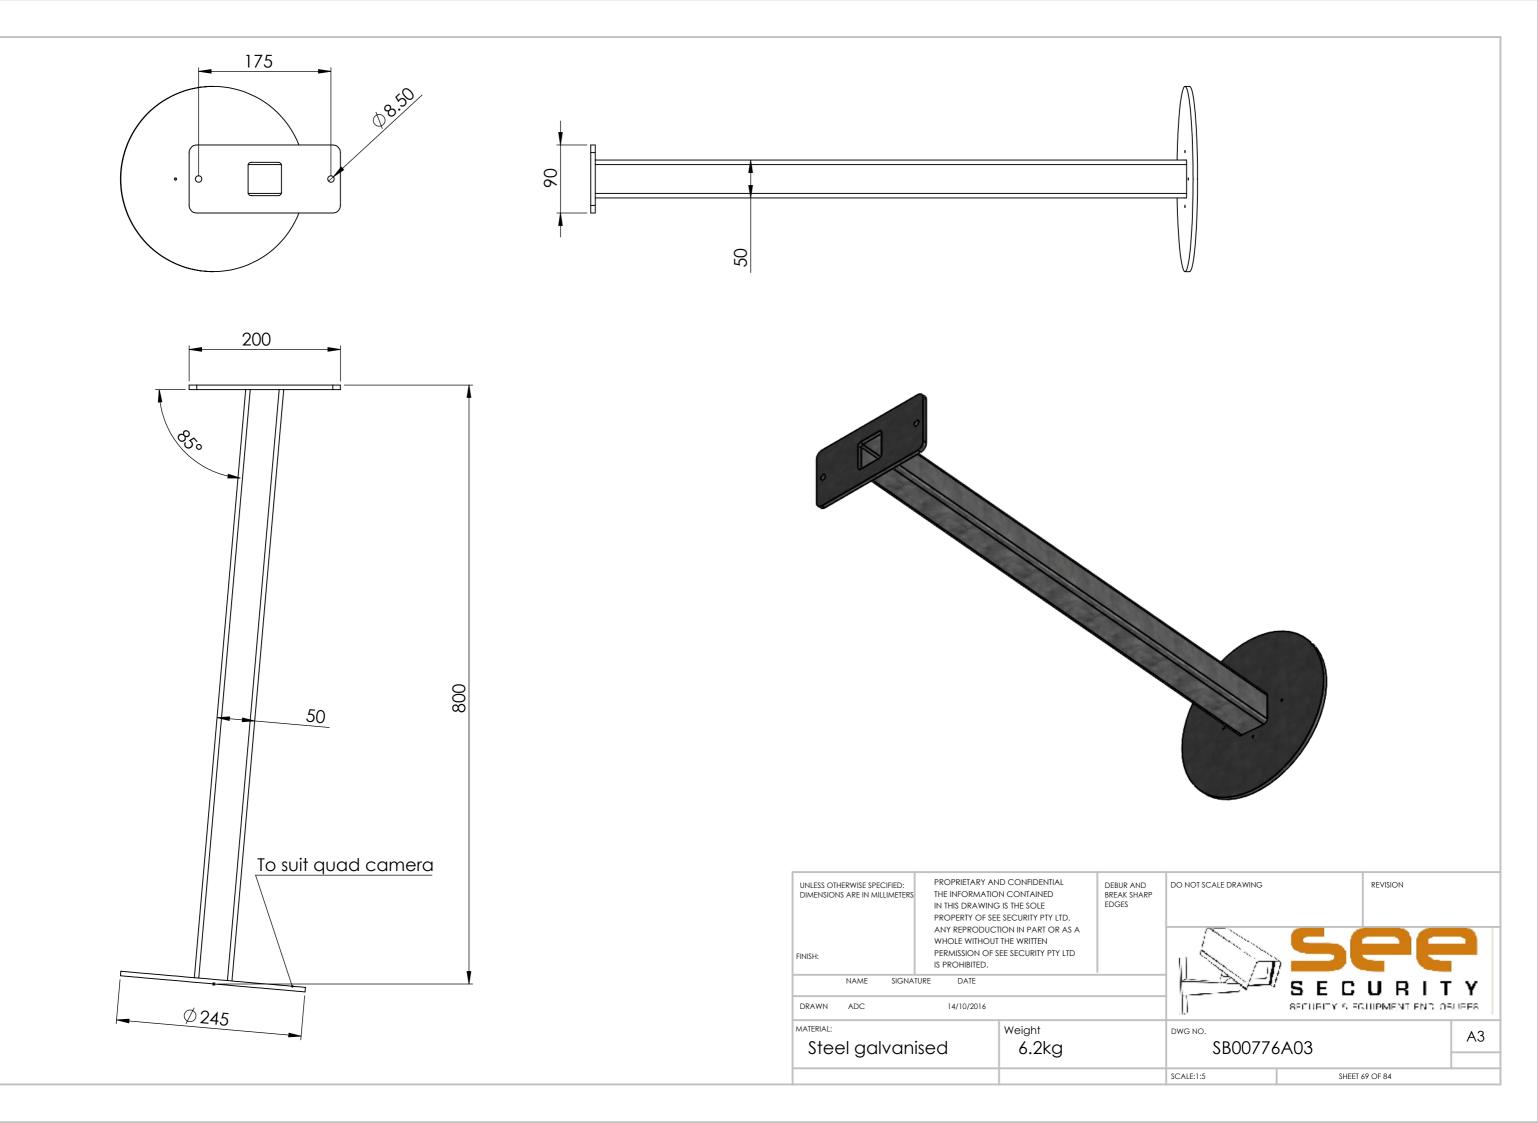

| SB00221A03 | Wall mount angle bracket to suit SMW5 wedge housing               |
|------------|-------------------------------------------------------------------|
| SB00248A02 | Double spigot, 200mm centres, 360mm to suit 100mm square pole     |
| SB00248A03 | Concentric double spigot pole top mount 550mm                     |
| SB00250A02 | Wall mount double spigot 210mm centres, 500mm                     |
| SB00250A03 | Roof mount 150mm drop box for SMW5 wedge housing                  |
| SB00255A01 | Beam side mount 450mm drop to suit SMW5 wedge housing             |
| SB00268A01 | Swivel base mount right angle single spigot 750mm high 650mm wide |
| SB00536A02 | Wall mount quad bracket 340mm                                     |
| SB00536A04 | Wall mount quad bracket 525mm                                     |
| SB00536A06 | Right angle wall mount quad bracket 525mm Right hand              |
| SB00536A08 | Right angle wall mount quad bracket 525mm Left hand               |
| SB00662A01 | Roof mount quad bracket 250mm drop                                |
| SB00662A02 | Roof mount quad bracket 600mm drop                                |
| SB00738A10 | Pole top mount on centre gooseneck 1.5" NPT                       |
| SB00762A01 | Goose neck with mount plate and electrical box 1.5" NPT           |
| SB00762A07 | Pole top goose neck with accessory extension 1.5" NPT             |
| SB00762A08 | Pole top goose neck 1.5" NPT                                      |
| SB00762A09 | Wall mount goose neck 1.5"NPT                                     |
| SB00762A10 | Plinth mount spigot for goose neck bkt                            |
| SB00776A01 | Roof mount quad cam bracket 500mm drop 5° angle                   |
| SB00776A02 | Roof mount quad cam bracket 100mm drop 5° angle                   |
| SB00776A03 | Roof mount quad cam bracket 800mm drop 5° angle                   |
| SB00776A04 | Roof mount dual cam bracket 500mm drop 5° angle                   |
| SB00776A05 | Roof mount dual cam bracket 300mm drop 5° angle                   |
| SB00776A06 | Roof mount dual cam bracket 600mm drop 5° angle                   |
| SB00776A07 | Roof mount dome cam bracket 500mm drop 5° angle                   |
| SB00776A08 | Roof mount dome cam bracket 250mm drop 5° angle                   |
| SB00776A09 | Roof mount quad cam bracket 300mm drop 5° angle                   |
| SB00776A10 | Roof mount dome cam bracket 300mm drop 5° angle                   |
| SB00776A11 | Roof mount 1.5" NPT threaded bracket 300mm drop 5° angle          |
| SB00776A12 | Roof mount 1.5" NPT threaded bracket 300mm drop                   |
| SB00794A02 | Right angle bracket 150mm out, 175mm drop dual cam                |
| SB00804A01 | Roof mount quad cam bracket 200mm drop 5° angle                   |
| SB00804A02 | Roof mount quad cam bracket 250mm drop                            |
| SB00804A04 | Roof mount quad cam bracket 190mm drop 20° angle                  |
| SB00804A05 | Roof mount dual cam bracket 190mm drop 20° angle                  |
| SB00804A08 | Roof mount dome cam bracket 350mm drop                            |
|            |                                                                   |
|            |                                                                   |
|            |                                                                   |
|            |                                                                   |
|            |                                                                   |
|            |                                                                   |
|            |                                                                   |
|            |                                                                   |
|            |                                                                   |
|            |                                                                   |
|            |                                                                   |
|            |                                                                   |
|            |                                                                   |

Weight

1kg

| FINISH:<br>NAME SIGNA<br>DRAWN ADC | ANY REPRODUC<br>WHOLE WITHOUT<br>PERMISSION OF S<br>IS PROHIBITED. | e security pty ltd.<br>Tion in part or as a<br>I the written<br>See security pty ltd |  |
|------------------------------------|--------------------------------------------------------------------|--------------------------------------------------------------------------------------|--|
| MATERIAL:<br>Steel galvar          |                                                                    | weight<br>6.2kg                                                                      |  |