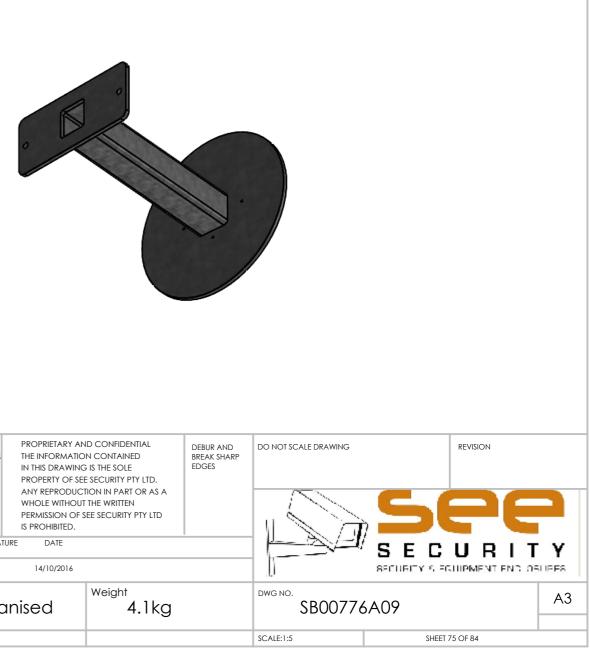

|                            |                                   |
| Steel galva | nised                                                                                                                                                                                                                                                   | <sup>Weight</sup><br>2.5kg |                                   |
|             |                                                                                                                                                                                                                                                         |                            |                                   |











| MATERIAL:<br>St                                              | eel go | alvo   | anised   |                                 | 4.1kg                                                        |       |
|--------------------------------------------------------------|--------|--------|----------|---------------------------------|--------------------------------------------------------------|-------|
| DRAWN                                                        | ADC    |        | 14/10/2  | 016                             |                                                              |       |
|                                                              | NAME   | SIGNAT | IURE DAT | E                               |                                                              |       |
|