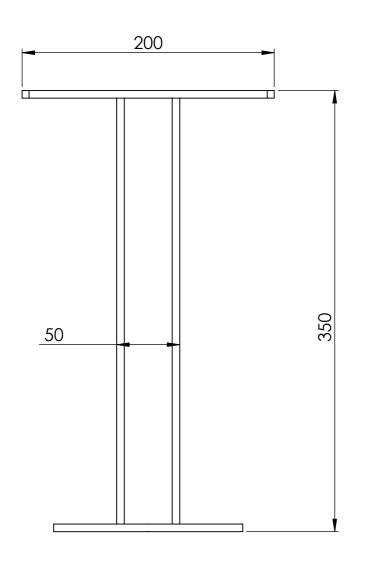

| SB00221A03 | Wall mount angle bracket to suit SMW5 wedge housing               |
|------------|-------------------------------------------------------------------|
| SB00248A02 | Double spigot, 200mm centres, 360mm to suit 100mm square pole     |
| SB00248A03 | Concentric double spigot pole top mount 550mm                     |
| SB00250A02 | Wall mount double spigot 210mm centres, 500mm                     |
| SB00250A03 | Roof mount 150mm drop box for SMW5 wedge housing                  |
| SB00255A01 | Beam side mount 450mm drop to suit SMW5 wedge housing             |
| SB00268A01 | Swivel base mount right angle single spigot 750mm high 650mm wide |
| SB00536A02 | Wall mount quad bracket 340mm                                     |
| SB00536A04 | Wall mount quad bracket 525mm                                     |
| SB00536A06 | Right angle wall mount quad bracket 525mm Right hand              |
| SB00536A08 | Right angle wall mount quad bracket 525mm Left hand               |
| SB00662A01 | Roof mount quad bracket 250mm drop                                |
| SB00662A02 | Roof mount quad bracket 600mm drop                                |
| SB00738A10 | Pole top mount on centre gooseneck 1.5" NPT                       |
| SB00762A01 | Goose neck with mount plate and electrical box 1.5" NPT           |
| SB00762A07 | Pole top goose neck with accessory extension 1.5" NPT             |
| SB00762A08 | Pole top goose neck 1.5" NPT                                      |
| SB00762A09 | Wall mount goose neck 1.5"NPT                                     |
| SB00762A10 | Plinth mount spigot for goose neck bkt                            |
| SB00776A01 | Roof mount quad cam bracket 500mm drop 5° angle                   |
| SB00776A02 | Roof mount quad cam bracket 100mm drop 5° angle                   |
| SB00776A03 | Roof mount quad cam bracket 800mm drop 5° angle                   |
| SB00776A04 | Roof mount dual cam bracket 500mm drop 5° angle                   |
| SB00776A05 | Roof mount dual cam bracket 300mm drop 5° angle                   |
| SB00776A06 | Roof mount dual cam bracket 600mm drop 5° angle                   |
| SB00776A07 | Roof mount dome cam bracket 500mm drop 5° angle                   |
| SB00776A08 | Roof mount dome cam bracket 250mm drop 5° angle                   |
| SB00776A09 | Roof mount quad cam bracket 300mm drop 5° angle                   |
| SB00776A10 | Roof mount dome cam bracket 300mm drop 5° angle                   |
| SB00776A11 | Roof mount 1.5" NPT threaded bracket 300mm drop 5° angle          |
| SB00776A12 | Roof mount 1.5" NPT threaded bracket 300mm drop                   |
| SB00794A02 | Right angle bracket 150mm out, 175mm drop dual cam                |
| SB00804A01 | Roof mount quad cam bracket 200mm drop 5° angle                   |
| SB00804A02 | Roof mount quad cam bracket 250mm drop                            |
| SB00804A04 | Roof mount quad cam bracket 190mm drop 20° angle                  |
| SB00804A05 | Roof mount dual cam bracket 190mm drop 20° angle                  |
| SB00804A08 | Roof mount dome cam bracket 350mm drop                            |
|            |                                                                   |
|            |                                                                   |
|            |                                                                   |
|            |                                                                   |
|            |                                                                   |
|            |                                                                   |
|            |                                                                   |
|            |                                                                   |
|            |                                                                   |
|            |                                                                   |
|            |                                                                   |
|            |                                                                   |
|            |                                                                   |