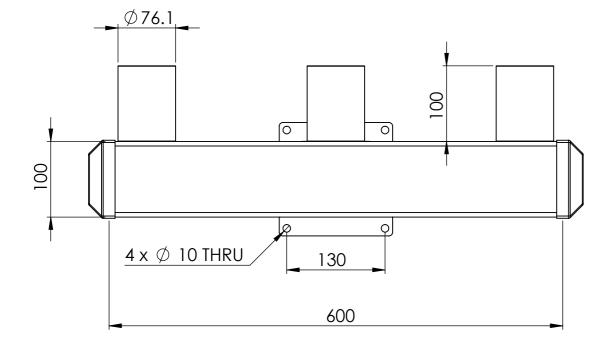

| SB00211A02 | Single spigot bracket for 100mm square pole                            |
|------------|------------------------------------------------------------------------|
| SB00211A03 | Double spigot bracket for 100mm square pole, 350mm ctrs                |
| SB00211A04 | Triple spigot bracket for 100mm square pole                            |
| SB00211A05 | Single spigot bracket for Octagonal pole                               |
| SB00211A06 | Double spigot bracket for Octagonal pole                               |
| SB00211A07 | Triple spigot bracket for Octagonal pole                               |
| SB00211A08 | Double spigot bracket for pole top mounting                            |
| SB00211A09 | Triple spigot bracket for pole top mounting, 500mm ctrs                |
| SB00211A11 | Single spigot bracket for wall mounting 180mm                          |
| SB00211A12 | Double spigot bracket for wall mounting, parallel to wall              |
| SB00211P13 | Triple spigot bracket for wall mounting, parallel to wall              |
| SB00211A14 | Single spigot pole top mount 600mm offset                              |
| SB00211A16 | Single spigot wall mount 1.0m offset                                   |
| SB00211A21 | Double spigot bracket for 100mm square pole, 500mm ctrs                |
| SB00211A23 | Single spigot bracket for wall mounting 300mm                          |
| SB00211A24 | Triple spigot bracket for pole top mounting, 700mm ctrs                |
| SB00211A25 | Quadruple spigot bracket for pole top mounting                         |
| SB00211A26 | Wall mount right angle bracket single spigot left hand 650mm           |
| SB00211A27 | Wall mount right angle bracket single spigot right hand 650mm          |
| SB00211A29 | Pole top mount 1.5" NPT thread 350mm                                   |
| SB00211A30 | Pole top mount 1.5" NPT thread 350mm with single spigot                |
| SB00211A31 | Pole top mount dual bullet camera                                      |
| SB00211A33 | Pole top mount PTZ                                                     |
| SB00211A34 | Wall mount 1.5" NPT 300mm                                              |
| SB00211A35 | Pole top mount PTZ 45-degree angle                                     |
| SB00211A38 | Wall mount single spigot 500mm                                         |
| SB00211A41 | Wall mount single spigot 180mm extended spigot 220mm                   |
| SB00211A43 | 60mm pole mount single spigot 300mm extended spigot 220mm              |
| SB00211A44 | 100mm square pole mount double spigot 1.7m long                        |
| SB00211A46 | Single spigot bracket for wall mounting 180mm spigot extended to 900mm |
| SB00211A48 | Pole top mount Dual camera 375mm                                       |
| SB00211A50 | Wall mount single spigot with 1.5 NPT thread dropper 500mm             |
| SB00211A52 | 200mm square pole mount single spigot                                  |
| SB00211A54 | Pole top mount double spigot with double 1.5 NPT droppers 800mm        |
| SB00211A60 | Wall mount single spigot with 1.5"NPT dropper 375mm                    |
| SB00211A62 | Wall mount with 1.5"NPT dropper 375mm                                  |
| SB00211A64 | Wall mount dual camera 375mm                                           |
| SB00211A66 | 100mm square pole mount with 1.5" NPT dropper 250mm                    |
| SB00211A68 | Slim line wall mount single spigot 300mm                               |
| SB00211A70 | Pole top mount 400mm height extended, 1.5" NPT dropper 350mm           |
| SB00211A72 | Single spigot wall mount, slim line, extended mount plate 180mm        |
| SB00211A76 | Wall mount hinged, +/- 90° 1.5" NPT dropper 2.0m                       |
| SB00217A05 | Roof mount 15° mount box for SMW5 wedge housing                        |
| SB00217A06 | Roof mount 50mm drop box for SMW5 wedge housing                        |
| SB00217A07 | Offset roof mount bracket to drop SMW5 wedge housing 300mm             |
| SB00217A08 | Centralised roof mount bracket to drop SMW5 wedge housing 300mm        |
| SB00217A10 | Double spigot, 300mm offset, 450mm to suit 100mm square pole           |