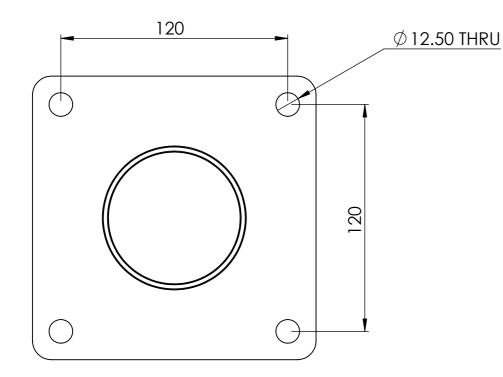

| UNLESS OTHERWISE SPECIFIED:<br>DIMENSIONS ARE IN MILLIMETERS<br>FINISH:<br>NAME<br>SIGNATURE<br>DIMENSIONS ARE IN MILLIMETERS<br>PROPERTY OF SEE SECURITY PTY LTD.<br>ANY REPRODUCTION IN PART OR AS A<br>WHOLE WITHOUT THE WRITTEN<br>PERMISSION OF SEE SECURITY PTY LTD<br>IS PROHIBITED.<br>DATE |            | DEBUR AND<br>BREAK SHARP<br>EDGES | BREAK SHARP<br>EDGES |           | 2                                       |    |
|-----------------------------------------------------------------------------------------------------------------------------------------------------------------------------------------------------------------------------------------------------------------------------------------------------|------------|-----------------------------------|----------------------|-----------|-----------------------------------------|----|
| DRAWN ADC                                                                                                                                                                                                                                                                                           | 14/10/2016 |                                   |                      |           | SECURIT<br>SECURITY & EQUIPMENT ENCLOSE | -  |
| MATERIAL:<br>SB00211A02                                                                                                                                                                                                                                                                             | 2          | Weight<br>4kg                     |                      | DWG NO.   | SB00211A02                              | A3 |
|                                                                                                                                                                                                                                                                                                     |            |                                   |                      | SCALE:1:5 | SHEET 1 OF 84                           | _  |