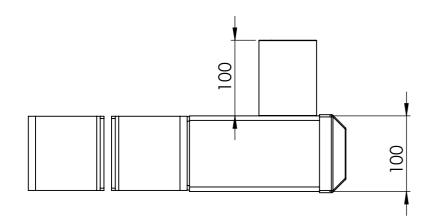

| UNLESS OTHERWISE SPECIFIED; PROPRIETARY AN                                                            | D CONFIDENTIAL                                          | DEBUR AND            | DO NOT SCALE DRAWING | REVISION                               |    |
|-------------------------------------------------------------------------------------------------------|---------------------------------------------------------|----------------------|----------------------|----------------------------------------|----|
| DIMENSIONS ARE IN MILLIMETERS<br>IN THIS DRAWING<br>PROPERTY OF SEE<br>ANY REPRODUCT<br>WHOLE WITHOUT | IS THE SOLE<br>SECURITY PTY LTD.<br>ION IN PART OR AS A | BREAK SHARP<br>EDGES | 11                   | SPE                                    |    |
| NAME SIGNATURE DATE   DRAWN ADC 14/10/2016                                                            |                                                         |                      |                      | SECURIT<br>SECURY & EQUIPMENT ENCLOSUR |    |
| Steel galvanised                                                                                      | <sup>Weight</sup><br>5.5kg                              |                      | DWG NO.              | SB00211A30                             | A3 |
|                                                                                                       |                                                         |                      | SCALE:1:5            | SHEET 21 OF 84                         |    |