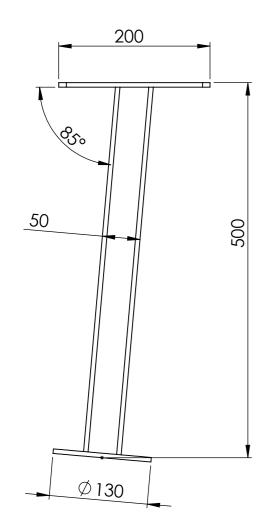

| SB00221A03 | Wall mount angle bracket to suit SMW5 wedge housing               |
|------------|-------------------------------------------------------------------|
| SB00248A02 | Double spigot, 200mm centres, 360mm to suit 100mm square pole     |
| SB00248A03 | Concentric double spigot pole top mount 550mm                     |
| SB00250A02 | Wall mount double spigot 210mm centres, 500mm                     |
| SB00250A03 | Roof mount 150mm drop box for SMW5 wedge housing                  |
| SB00255A01 | Beam side mount 450mm drop to suit SMW5 wedge housing             |
| SB00268A01 | Swivel base mount right angle single spigot 750mm high 650mm wide |
| SB00536A02 | Wall mount quad bracket 340mm                                     |
| SB00536A04 | Wall mount quad bracket 525mm                                     |
| SB00536A06 | Right angle wall mount quad bracket 525mm Right hand              |
| SB00536A08 | Right angle wall mount quad bracket 525mm Left hand               |
| SB00662A01 | Roof mount quad bracket 250mm drop                                |
| SB00662A02 | Roof mount quad bracket 600mm drop                                |
| SB00738A10 | Pole top mount on centre gooseneck 1.5" NPT                       |
| SB00762A01 | Goose neck with mount plate and electrical box 1.5" NPT           |
| SB00762A07 | Pole top goose neck with accessory extension 1.5" NPT             |
| SB00762A08 | Pole top goose neck 1.5" NPT                                      |
| SB00762A09 | Wall mount goose neck 1.5"NPT                                     |
| SB00762A10 | Plinth mount spigot for goose neck bkt                            |
| SB00776A01 | Roof mount quad cam bracket 500mm drop 5° angle                   |
| SB00776A02 | Roof mount quad cam bracket 100mm drop 5° angle                   |
| SB00776A03 | Roof mount quad cam bracket 800mm drop 5° angle                   |
| SB00776A04 | Roof mount dual cam bracket 500mm drop 5° angle                   |
| SB00776A05 | Roof mount dual cam bracket 300mm drop 5° angle                   |
| SB00776A06 | Roof mount dual cam bracket 600mm drop 5° angle                   |
| SB00776A07 | Roof mount dome cam bracket 500mm drop 5° angle                   |
| SB00776A08 | Roof mount dome cam bracket 250mm drop 5° angle                   |
| SB00776A09 | Roof mount quad cam bracket 300mm drop 5° angle                   |
| SB00776A10 | Roof mount dome cam bracket 300mm drop 5° angle                   |
| SB00776A11 | Roof mount 1.5" NPT threaded bracket 300mm drop 5° angle          |
| SB00776A12 | Roof mount 1.5" NPT threaded bracket 300mm drop                   |
| SB00794A02 | Right angle bracket 150mm out, 175mm drop dual cam                |
| SB00804A01 | Roof mount quad cam bracket 200mm drop 5° angle                   |
| SB00804A02 | Roof mount quad cam bracket 250mm drop                            |
| SB00804A04 | Roof mount quad cam bracket 190mm drop 20° angle                  |
| SB00804A05 | Roof mount dual cam bracket 190mm drop 20° angle                  |
| SB00804A08 | Roof mount dome cam bracket 350mm drop                            |
|            |                                                                   |
|            |                                                                   |
|            |                                                                   |
|            |                                                                   |
|            |                                                                   |
|            |                                                                   |
|            |                                                                   |
|            |                                                                   |
|            |                                                                   |
|            |                                                                   |
|            |                                                                   |
|            |                                                                   |
|            |                                                                   |