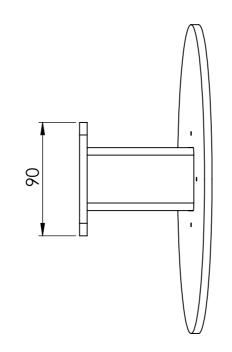

| SB00221A03 | Wall mount angle bracket to suit SMW5 wedge housing               |
|------------|-------------------------------------------------------------------|
| SB00248A02 | Double spigot, 200mm centres, 360mm to suit 100mm square pole     |
| SB00248A03 | Concentric double spigot pole top mount 550mm                     |
| SB00250A02 | Wall mount double spigot 210mm centres, 500mm                     |
| SB00250A03 | Roof mount 150mm drop box for SMW5 wedge housing                  |
| SB00255A01 | Beam side mount 450mm drop to suit SMW5 wedge housing             |
| SB00268A01 | Swivel base mount right angle single spigot 750mm high 650mm wide |
| SB00536A02 | Wall mount quad bracket 340mm                                     |
| SB00536A04 | Wall mount quad bracket 525mm                                     |
| SB00536A06 | Right angle wall mount quad bracket 525mm Right hand              |
| SB00536A08 | Right angle wall mount quad bracket 525mm Left hand               |
| SB00662A01 | Roof mount quad bracket 250mm drop                                |
| SB00662A02 | Roof mount quad bracket 600mm drop                                |
| SB00738A10 | Pole top mount on centre gooseneck 1.5" NPT                       |
| SB00762A01 | Goose neck with mount plate and electrical box 1.5" NPT           |
| SB00762A07 | Pole top goose neck with accessory extension 1.5" NPT             |
| SB00762A08 | Pole top goose neck 1.5" NPT                                      |
| SB00762A09 | Wall mount goose neck 1.5"NPT                                     |
| SB00762A10 | Plinth mount spigot for goose neck bkt                            |
| SB00776A01 | Roof mount quad cam bracket 500mm drop 5° angle                   |
| SB00776A02 | Roof mount quad cam bracket 100mm drop 5° angle                   |
| SB00776A03 | Roof mount quad cam bracket 800mm drop 5° angle                   |
| SB00776A04 | Roof mount dual cam bracket 500mm drop 5° angle                   |
| SB00776A05 | Roof mount dual cam bracket 300mm drop 5° angle                   |
| SB00776A06 | Roof mount dual cam bracket 600mm drop 5° angle                   |
| SB00776A07 | Roof mount dome cam bracket 500mm drop 5° angle                   |
| SB00776A08 | Roof mount dome cam bracket 250mm drop 5° angle                   |
| SB00776A09 | Roof mount quad cam bracket 300mm drop 5° angle                   |
| SB00776A10 | Roof mount dome cam bracket 300mm drop 5° angle                   |
| SB00776A11 | Roof mount 1.5" NPT threaded bracket 300mm drop 5° angle          |
| SB00776A12 | Roof mount 1.5" NPT threaded bracket 300mm drop                   |
| SB00794A02 | Right angle bracket 150mm out, 175mm drop dual cam                |
| SB00804A01 | Roof mount quad cam bracket 200mm drop 5° angle                   |
| SB00804A02 | Roof mount quad cam bracket 250mm drop                            |
| SB00804A04 | Roof mount quad cam bracket 190mm drop 20° angle                  |
| SB00804A05 | Roof mount dual cam bracket 190mm drop 20° angle                  |
| SB00804A08 | Roof mount dome cam bracket 350mm drop                            |
|            |                                                                   |
|            |                                                                   |
|            |                                                                   |
|            |                                                                   |
|            |                                                                   |
|            |                                                                   |
|            |                                                                   |
|            |                                                                   |
|            |                                                                   |
|            |                                                                   |
|            |                                                                   |
|            |                                                                   |
|            |                                                                   |