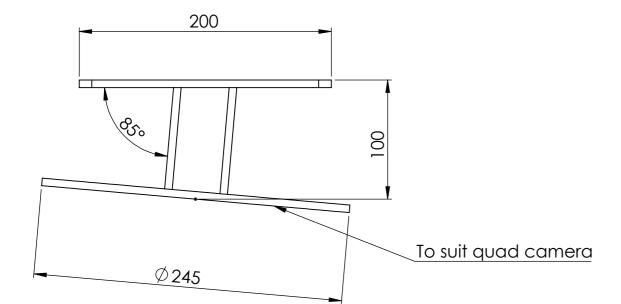

| SB00221A03 | Wall mount angle bracket to suit SMW5 wedge housing               |
|------------|-------------------------------------------------------------------|
| SB00248A02 | Double spigot, 200mm centres, 360mm to suit 100mm square pole     |
| SB00248A03 | Concentric double spigot pole top mount 550mm                     |
| SB00250A02 | Wall mount double spigot 210mm centres, 500mm                     |
| SB00250A03 | Roof mount 150mm drop box for SMW5 wedge housing                  |
| SB00255A01 | Beam side mount 450mm drop to suit SMW5 wedge housing             |
| SB00268A01 | Swivel base mount right angle single spigot 750mm high 650mm wide |
| SB00536A02 | Wall mount quad bracket 340mm                                     |
| SB00536A04 | Wall mount quad bracket 525mm                                     |
| SB00536A06 | Right angle wall mount quad bracket 525mm Right hand              |
| SB00536A08 | Right angle wall mount quad bracket 525mm Left hand               |
| SB00662A01 | Roof mount quad bracket 250mm drop                                |
| SB00662A02 | Roof mount quad bracket 600mm drop                                |
| SB00738A10 | Pole top mount on centre gooseneck 1.5" NPT                       |
| SB00762A01 | Goose neck with mount plate and electrical box 1.5" NPT           |
| SB00762A07 | Pole top goose neck with accessory extension 1.5" NPT             |
| SB00762A08 | Pole top goose neck 1.5" NPT                                      |
| SB00762A09 | Wall mount goose neck 1.5"NPT                                     |
| SB00762A10 | Plinth mount spigot for goose neck bkt                            |
| SB00776A01 | Roof mount quad cam bracket 500mm drop 5° angle                   |
| SB00776A02 | Roof mount quad cam bracket 100mm drop 5° angle                   |
| SB00776A03 | Roof mount quad cam bracket 800mm drop 5° angle                   |
| SB00776A04 | Roof mount dual cam bracket 500mm drop 5° angle                   |
| SB00776A05 | Roof mount dual cam bracket 300mm drop 5° angle                   |
| SB00776A06 | Roof mount dual cam bracket 600mm drop 5° angle                   |
| SB00776A07 | Roof mount dome cam bracket 500mm drop 5° angle                   |
| SB00776A08 | Roof mount dome cam bracket 250mm drop 5° angle                   |
| SB00776A09 | Roof mount quad cam bracket 300mm drop 5° angle                   |
| SB00776A10 | Roof mount dome cam bracket 300mm drop 5° angle                   |
| SB00776A11 | Roof mount 1.5" NPT threaded bracket 300mm drop 5° angle          |
| SB00776A12 | Roof mount 1.5" NPT threaded bracket 300mm drop                   |
| SB00794A02 | Right angle bracket 150mm out, 175mm drop dual cam                |
| SB00804A01 | Roof mount quad cam bracket 200mm drop 5° angle                   |
| SB00804A02 | Roof mount quad cam bracket 250mm drop                            |
| SB00804A04 | Roof mount quad cam bracket 190mm drop 20° angle                  |
| SB00804A05 | Roof mount dual cam bracket 190mm drop 20° angle                  |
| SB00804A08 | Roof mount dome cam bracket 350mm drop                            |
|            |                                                                   |
|            |                                                                   |
|            |                                                                   |
|            |                                                                   |
|            |                                                                   |
|            |                                                                   |
|            |                                                                   |
|            |                                                                   |
|            |                                                                   |
|            |                                                                   |
|            |                                                                   |
|            |                                                                   |
|            |                                                                   |