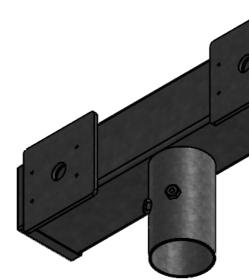

| UNLESS OTHERWISE SPECIFIED; PROPRIETARY AN                                                            | D CONFIDENTIAL                                          | DEBUR AND            | DO NOT SCALE DRAWING | REVISION                               |    |
|-------------------------------------------------------------------------------------------------------|---------------------------------------------------------|----------------------|----------------------|----------------------------------------|----|
| DIMENSIONS ARE IN MILLIMETERS<br>IN THIS DRAWING<br>PROPERTY OF SEE<br>ANY REPRODUCT<br>WHOLE WITHOUT | IS THE SOLE<br>SECURITY PTY LTD.<br>ION IN PART OR AS A | BREAK SHARP<br>EDGES | 11                   | SPE                                    |    |
| NAME SIGNATURE DATE   DRAWN ADC 14/10/2016                                                            |                                                         |                      |                      | SECURIT<br>SECURY & EQUIPMENT ENCLOSUR |    |
| Steel galvanised                                                                                      | <sup>Weight</sup><br>5.5kg                              |                      | DWG NO.              | SB00211A30                             | A3 |
|                                                                                                       |                                                         |                      | SCALE:1:5            | SHEET 21 OF 84                         |    |