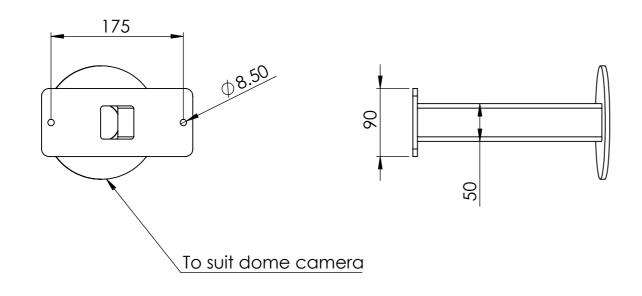

| SB00221A03 | Wall mount angle bracket to suit SMW5 wedge housing               |
|------------|-------------------------------------------------------------------|
| SB00248A02 | Double spigot, 200mm centres, 360mm to suit 100mm square pole     |
| SB00248A03 | Concentric double spigot pole top mount 550mm                     |
| SB00250A02 | Wall mount double spigot 210mm centres, 500mm                     |
| SB00250A03 | Roof mount 150mm drop box for SMW5 wedge housing                  |
| SB00255A01 | Beam side mount 450mm drop to suit SMW5 wedge housing             |
| SB00268A01 | Swivel base mount right angle single spigot 750mm high 650mm wide |
| SB00536A02 | Wall mount quad bracket 340mm                                     |
| SB00536A04 | Wall mount quad bracket 525mm                                     |
| SB00536A06 | Right angle wall mount quad bracket 525mm Right hand              |
| SB00536A08 | Right angle wall mount quad bracket 525mm Left hand               |
| SB00662A01 | Roof mount quad bracket 250mm drop                                |
| SB00662A02 | Roof mount quad bracket 600mm drop                                |
| SB00738A10 | Pole top mount on centre gooseneck 1.5" NPT                       |
| SB00762A01 | Goose neck with mount plate and electrical box 1.5" NPT           |
| SB00762A07 | Pole top goose neck with accessory extension 1.5" NPT             |
| SB00762A08 | Pole top goose neck 1.5" NPT                                      |
| SB00762A09 | Wall mount goose neck 1.5"NPT                                     |
| SB00762A10 | Plinth mount spigot for goose neck bkt                            |
| SB00776A01 | Roof mount quad cam bracket 500mm drop 5° angle                   |
| SB00776A02 | Roof mount quad cam bracket 100mm drop 5° angle                   |
| SB00776A03 | Roof mount quad cam bracket 800mm drop 5° angle                   |
| SB00776A04 | Roof mount dual cam bracket 500mm drop 5° angle                   |
| SB00776A05 | Roof mount dual cam bracket 300mm drop 5° angle                   |
| SB00776A06 | Roof mount dual cam bracket 600mm drop 5° angle                   |
| SB00776A07 | Roof mount dome cam bracket 500mm drop 5° angle                   |
| SB00776A08 | Roof mount dome cam bracket 250mm drop 5° angle                   |
| SB00776A09 | Roof mount quad cam bracket 300mm drop 5° angle                   |
| SB00776A10 | Roof mount dome cam bracket 300mm drop 5° angle                   |
| SB00776A11 | Roof mount 1.5" NPT threaded bracket 300mm drop 5° angle          |
| SB00776A12 | Roof mount 1.5" NPT threaded bracket 300mm drop                   |
| SB00794A02 | Right angle bracket 150mm out, 175mm drop dual cam                |
| SB00804A01 | Roof mount quad cam bracket 200mm drop 5° angle                   |
| SB00804A02 | Roof mount quad cam bracket 250mm drop                            |
| SB00804A04 | Roof mount quad cam bracket 190mm drop 20° angle                  |
| SB00804A05 | Roof mount dual cam bracket 190mm drop 20° angle                  |
| SB00804A08 | Roof mount dome cam bracket 350mm drop                            |
|            |                                                                   |
|            |                                                                   |
|            |                                                                   |
|            |                                                                   |
|            |                                                                   |
|            |                                                                   |
|            |                                                                   |
|            |                                                                   |
|            |                                                                   |
|            |                                                                   |
|            |                                                                   |
|            |                                                                   |
|            |                                                                   |