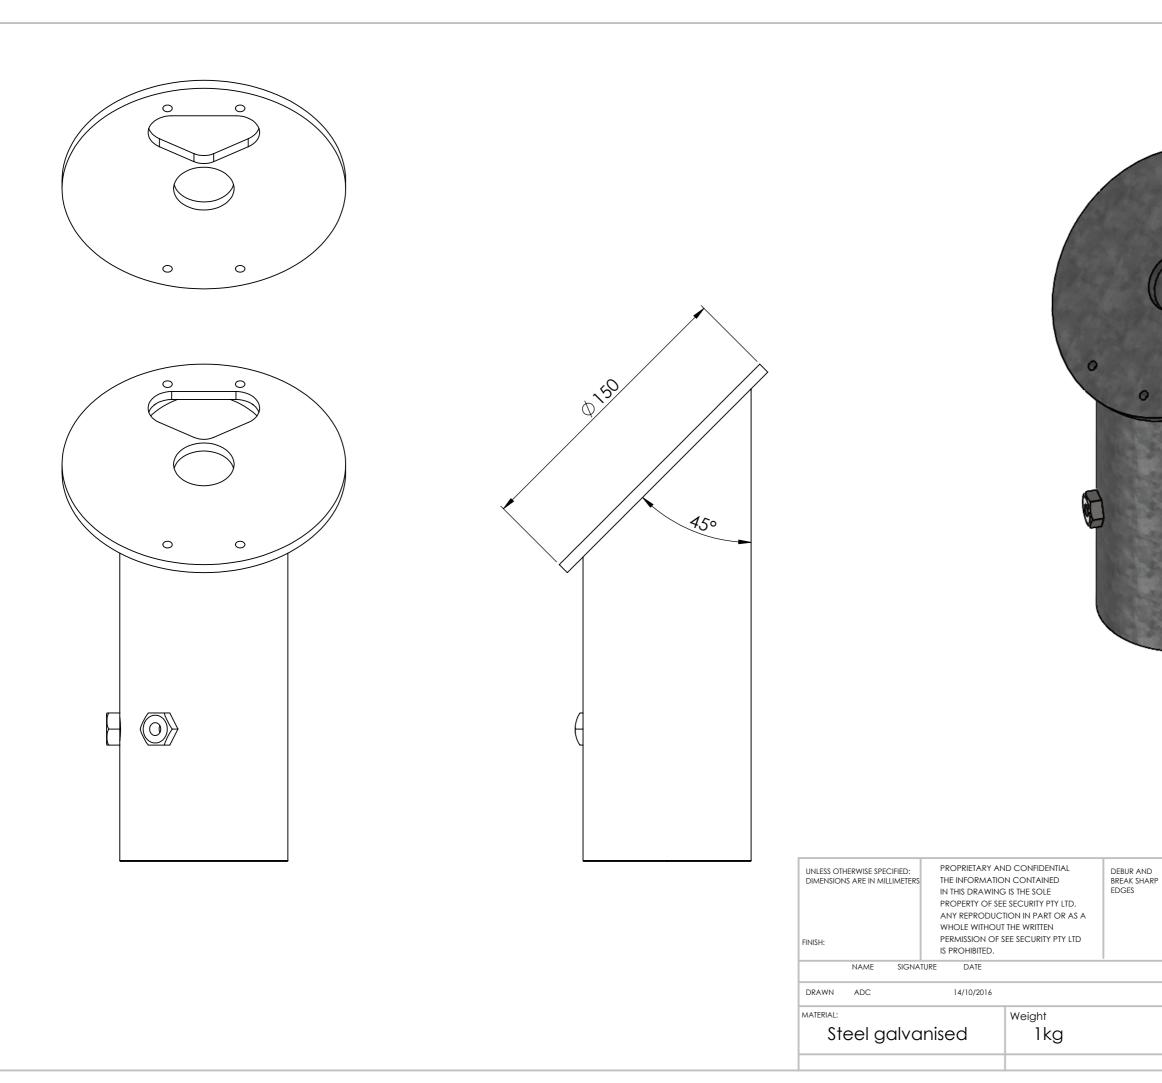

| UNLESS OTHERWISE SPECIFIED; PROPRIETARY AN                                                            | D CONFIDENTIAL                                          | DEBUR AND            | DO NOT SCALE DRAWING | REVISION                               |    |
|-------------------------------------------------------------------------------------------------------|---------------------------------------------------------|----------------------|----------------------|----------------------------------------|----|
| DIMENSIONS ARE IN MILLIMETERS<br>IN THIS DRAWING<br>PROPERTY OF SEE<br>ANY REPRODUCT<br>WHOLE WITHOUT | IS THE SOLE<br>SECURITY PTY LTD.<br>ION IN PART OR AS A | BREAK SHARP<br>EDGES | 11                   | SPE                                    |    |
| NAME SIGNATURE DATE   DRAWN ADC 14/10/2016                                                            |                                                         |                      |                      | SECURIT<br>SECURY & EQUIPMENT ENCLOSUR |    |
| Steel galvanised                                                                                      | <sup>Weight</sup><br>5.5kg                              |                      | DWG NO.              | SB00211A30                             | A3 |
|                                                                                                       |                                                         |                      | SCALE:1:5            | SHEET 21 OF 84                         |    |