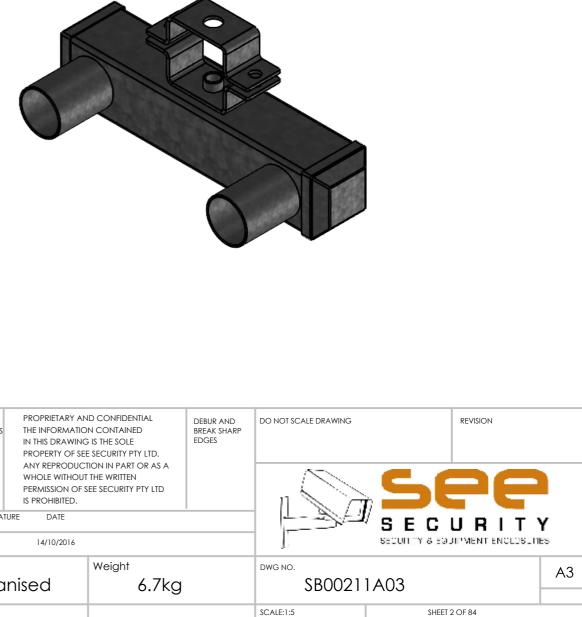

| SB00211A02 | Single spigot bracket for 100mm square pole                            |
|------------|------------------------------------------------------------------------|
| SB00211A03 | Double spigot bracket for 100mm square pole, 350mm ctrs                |
| SB00211A04 | Triple spigot bracket for 100mm square pole                            |
| SB00211A05 | Single spigot bracket for Octagonal pole                               |
| SB00211A06 | Double spigot bracket for Octagonal pole                               |
| SB00211A07 | Triple spigot bracket for Octagonal pole                               |
| SB00211A08 | Double spigot bracket for pole top mounting                            |
| SB00211A09 | Triple spigot bracket for pole top mounting, 500mm ctrs                |
| SB00211A11 | Single spigot bracket for wall mounting 180mm                          |
| SB00211A12 | Double spigot bracket for wall mounting, parallel to wall              |
| SB00211P13 | Triple spigot bracket for wall mounting, parallel to wall              |
| SB00211A14 | Single spigot pole top mount 600mm offset                              |
| SB00211A16 | Single spigot wall mount 1.0m offset                                   |
| SB00211A21 | Double spigot bracket for 100mm square pole, 500mm ctrs                |
| SB00211A23 | Single spigot bracket for wall mounting 300mm                          |
| SB00211A24 | Triple spigot bracket for pole top mounting, 700mm ctrs                |
| SB00211A25 | Quadruple spigot bracket for pole top mounting                         |
| SB00211A26 | Wall mount right angle bracket single spigot left hand 650mm           |
| SB00211A27 | Wall mount right angle bracket single spigot right hand 650mm          |
| SB00211A29 | Pole top mount 1.5" NPT thread 350mm                                   |
| SB00211A30 | Pole top mount 1.5" NPT thread 350mm with single spigot                |
| SB00211A31 | Pole top mount dual bullet camera                                      |
| SB00211A33 | Pole top mount PTZ                                                     |
| SB00211A34 | Wall mount 1.5" NPT 300mm                                              |
| SB00211A35 | Pole top mount PTZ 45-degree angle                                     |
| SB00211A38 | Wall mount single spigot 500mm                                         |
| SB00211A41 | Wall mount single spigot 180mm extended spigot 220mm                   |
| SB00211A43 | 60mm pole mount single spigot 300mm extended spigot 220mm              |
| SB00211A44 | 100mm square pole mount double spigot 1.7m long                        |
| SB00211A46 | Single spigot bracket for wall mounting 180mm spigot extended to 900mm |
| SB00211A48 | Pole top mount Dual camera 375mm                                       |
| SB00211A50 | Wall mount single spigot with 1.5 NPT thread dropper 500mm             |
| SB00211A52 | 200mm square pole mount single spigot                                  |
| SB00211A54 | Pole top mount double spigot with double 1.5 NPT droppers 800mm        |
| SB00211A60 | Wall mount single spigot with 1.5"NPT dropper 375mm                    |
| SB00211A62 | Wall mount with 1.5"NPT dropper 375mm                                  |
| SB00211A64 | Wall mount dual camera 375mm                                           |
| SB00211A66 | 100mm square pole mount with 1.5" NPT dropper 250mm                    |
| SB00211A68 | Slim line wall mount single spigot 300mm                               |
| SB00211A70 | Pole top mount 400mm height extended, 1.5" NPT dropper 350mm           |
| SB00211A72 | Single spigot wall mount, slim line, extended mount plate 180mm        |
| SB00211A76 | Wall mount hinged, +/- 90° 1.5" NPT dropper 2.0m                       |
| SB00217A05 | Roof mount 15° mount box for SMW5 wedge housing                        |
| SB00217A06 | Roof mount 50mm drop box for SMW5 wedge housing                        |
| SB00217A07 | Offset roof mount bracket to drop SMW5 wedge housing 300mm             |
| SB00217A08 | Centralised roof mount bracket to drop SMW5 wedge housing 300mm        |
| SB00217A10 | Double spigot, 300mm offset, 450mm to suit 100mm square pole           |