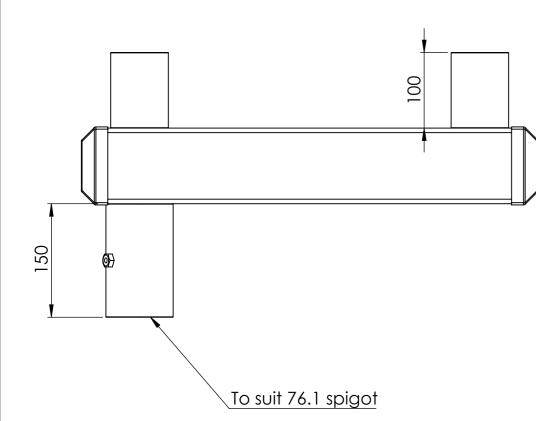

| SB00221A03 | Wall mount angle bracket to suit SMW5 wedge housing               |
|------------|-------------------------------------------------------------------|
| SB00248A02 | Double spigot, 200mm centres, 360mm to suit 100mm square pole     |
| SB00248A03 | Concentric double spigot pole top mount 550mm                     |
| SB00250A02 | Wall mount double spigot 210mm centres, 500mm                     |
| SB00250A03 | Roof mount 150mm drop box for SMW5 wedge housing                  |
| SB00255A01 | Beam side mount 450mm drop to suit SMW5 wedge housing             |
| SB00268A01 | Swivel base mount right angle single spigot 750mm high 650mm wide |
| SB00536A02 | Wall mount quad bracket 340mm                                     |
| SB00536A04 | Wall mount quad bracket 525mm                                     |
| SB00536A06 | Right angle wall mount quad bracket 525mm Right hand              |
| SB00536A08 | Right angle wall mount quad bracket 525mm Left hand               |
| SB00662A01 | Roof mount quad bracket 250mm drop                                |
| SB00662A02 | Roof mount quad bracket 600mm drop                                |
| SB00738A10 | Pole top mount on centre gooseneck 1.5" NPT                       |
| SB00762A01 | Goose neck with mount plate and electrical box 1.5" NPT           |
| SB00762A07 | Pole top goose neck with accessory extension 1.5" NPT             |
| SB00762A08 | Pole top goose neck 1.5" NPT                                      |
| SB00762A09 | Wall mount goose neck 1.5"NPT                                     |
| SB00762A10 | Plinth mount spigot for goose neck bkt                            |
| SB00776A01 | Roof mount quad cam bracket 500mm drop 5° angle                   |
| SB00776A02 | Roof mount quad cam bracket 100mm drop 5° angle                   |
| SB00776A03 | Roof mount quad cam bracket 800mm drop 5° angle                   |
| SB00776A04 | Roof mount dual cam bracket 500mm drop 5° angle                   |
| SB00776A05 | Roof mount dual cam bracket 300mm drop 5° angle                   |
| SB00776A06 | Roof mount dual cam bracket 600mm drop 5° angle                   |
| SB00776A07 | Roof mount dome cam bracket 500mm drop 5° angle                   |
| SB00776A08 | Roof mount dome cam bracket 250mm drop 5° angle                   |
| SB00776A09 | Roof mount quad cam bracket 300mm drop 5° angle                   |
| SB00776A10 | Roof mount dome cam bracket 300mm drop 5° angle                   |
| SB00776A11 | Roof mount 1.5" NPT threaded bracket 300mm drop 5° angle          |
| SB00776A12 | Roof mount 1.5" NPT threaded bracket 300mm drop                   |
| SB00794A02 | Right angle bracket 150mm out, 175mm drop dual cam                |
| SB00804A01 | Roof mount quad cam bracket 200mm drop 5° angle                   |
| SB00804A02 | Roof mount quad cam bracket 250mm drop                            |
| SB00804A04 | Roof mount quad cam bracket 190mm drop 20° angle                  |
| SB00804A05 | Roof mount dual cam bracket 190mm drop 20° angle                  |
| SB00804A08 | Roof mount dome cam bracket 350mm drop                            |
|            |                                                                   |
|            |                                                                   |
|            |                                                                   |
|            |                                                                   |
|            |                                                                   |
|            |                                                                   |
|            |                                                                   |
|            |                                                                   |
|            |                                                                   |
|            |                                                                   |
|            |                                                                   |
|            |                                                                   |
|            |                                                                   |