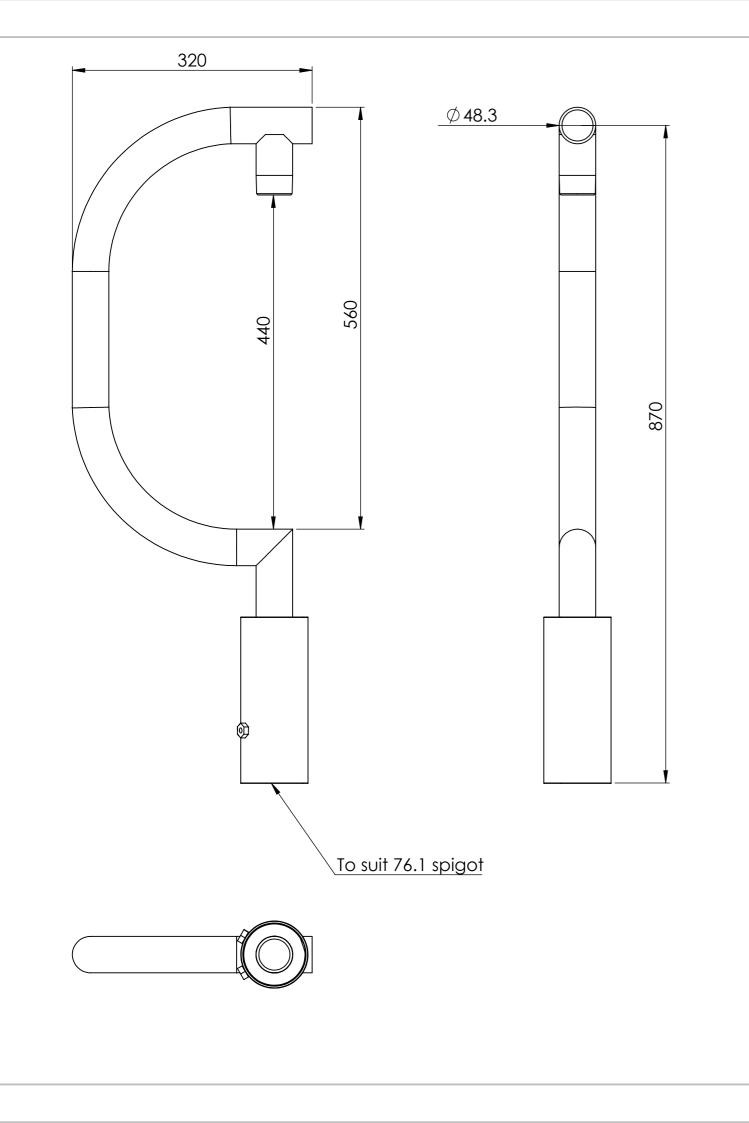

| SB00221A03 | Wall mount angle bracket to suit SMW5 wedge housing               |
|------------|-------------------------------------------------------------------|
| SB00248A02 | Double spigot, 200mm centres, 360mm to suit 100mm square pole     |
| SB00248A03 | Concentric double spigot pole top mount 550mm                     |
| SB00250A02 | Wall mount double spigot 210mm centres, 500mm                     |
| SB00250A03 | Roof mount 150mm drop box for SMW5 wedge housing                  |
| SB00255A01 | Beam side mount 450mm drop to suit SMW5 wedge housing             |
| SB00268A01 | Swivel base mount right angle single spigot 750mm high 650mm wide |
| SB00536A02 | Wall mount quad bracket 340mm                                     |
| SB00536A04 | Wall mount quad bracket 525mm                                     |
| SB00536A06 | Right angle wall mount quad bracket 525mm Right hand              |
| SB00536A08 | Right angle wall mount quad bracket 525mm Left hand               |
| SB00662A01 | Roof mount quad bracket 250mm drop                                |
| SB00662A02 | Roof mount quad bracket 600mm drop                                |
| SB00738A10 | Pole top mount on centre gooseneck 1.5" NPT                       |
| SB00762A01 | Goose neck with mount plate and electrical box 1.5" NPT           |
| SB00762A07 | Pole top goose neck with accessory extension 1.5" NPT             |
| SB00762A08 | Pole top goose neck 1.5" NPT                                      |
| SB00762A09 | Wall mount goose neck 1.5"NPT                                     |
| SB00762A10 | Plinth mount spigot for goose neck bkt                            |
| SB00776A01 | Roof mount quad cam bracket 500mm drop 5° angle                   |
| SB00776A02 | Roof mount quad cam bracket 100mm drop 5° angle                   |
| SB00776A03 | Roof mount quad cam bracket 800mm drop 5° angle                   |
| SB00776A04 | Roof mount dual cam bracket 500mm drop 5° angle                   |
| SB00776A05 | Roof mount dual cam bracket 300mm drop 5° angle                   |
| SB00776A06 | Roof mount dual cam bracket 600mm drop 5° angle                   |
| SB00776A07 | Roof mount dome cam bracket 500mm drop 5° angle                   |
| SB00776A08 | Roof mount dome cam bracket 250mm drop 5° angle                   |
| SB00776A09 | Roof mount quad cam bracket 300mm drop 5° angle                   |
| SB00776A10 | Roof mount dome cam bracket 300mm drop 5° angle                   |
| SB00776A11 | Roof mount 1.5" NPT threaded bracket 300mm drop 5° angle          |
| SB00776A12 | Roof mount 1.5" NPT threaded bracket 300mm drop                   |
| SB00794A02 | Right angle bracket 150mm out, 175mm drop dual cam                |
| SB00804A01 | Roof mount quad cam bracket 200mm drop 5° angle                   |
| SB00804A02 | Roof mount quad cam bracket 250mm drop                            |
| SB00804A04 | Roof mount quad cam bracket 190mm drop 20° angle                  |
| SB00804A05 | Roof mount dual cam bracket 190mm drop 20° angle                  |
| SB00804A08 | Roof mount dome cam bracket 350mm drop                            |
|            |                                                                   |
|            |                                                                   |
|            |                                                                   |
|            |                                                                   |
|            |                                                                   |
|            |                                                                   |
|            |                                                                   |
|            |                                                                   |
|            |                                                                   |
|            |                                                                   |
|            |                                                                   |
|            |                                                                   |
|            |                                                                   |