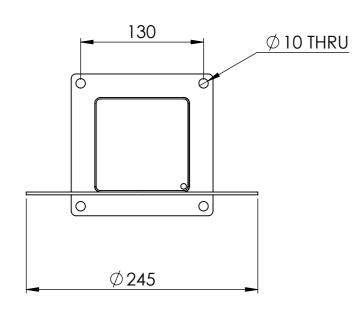

| UNLESS OTHERWISE SPECIFIED:<br>DIMENSIONS ARE IN MILLIMETERS<br>FINISH:<br>NAME<br>SIGNATURE<br>DIMENSIONS ARE IN MILLIMETERS<br>PROPERTY OF SEE SECURITY PTY LTD.<br>ANY REPRODUCTION IN PART OR AS A<br>WHOLE WITHOUT THE WRITTEN<br>PERMISSION OF SEE SECURITY PTY LTD<br>IS PROHIBITED.<br>DATE |            | DEBUR AND<br>BREAK SHARP<br>EDGES | BREAK SHARP<br>EDGES |           | 2                                       |    |
|-----------------------------------------------------------------------------------------------------------------------------------------------------------------------------------------------------------------------------------------------------------------------------------------------------|------------|-----------------------------------|----------------------|-----------|-----------------------------------------|----|
| DRAWN ADC                                                                                                                                                                                                                                                                                           | 14/10/2016 |                                   |                      |           | SECURIT<br>SECURITY & EQUIPMENT ENCLOSE | -  |
| MATERIAL:<br>SB00211A02                                                                                                                                                                                                                                                                             | 2          | Weight<br>4kg                     |                      | DWG NO.   | SB00211A02                              | A3 |
|                                                                                                                                                                                                                                                                                                     |            |                                   |                      | SCALE:1:5 | SHEET 1 OF 84                           | _  |