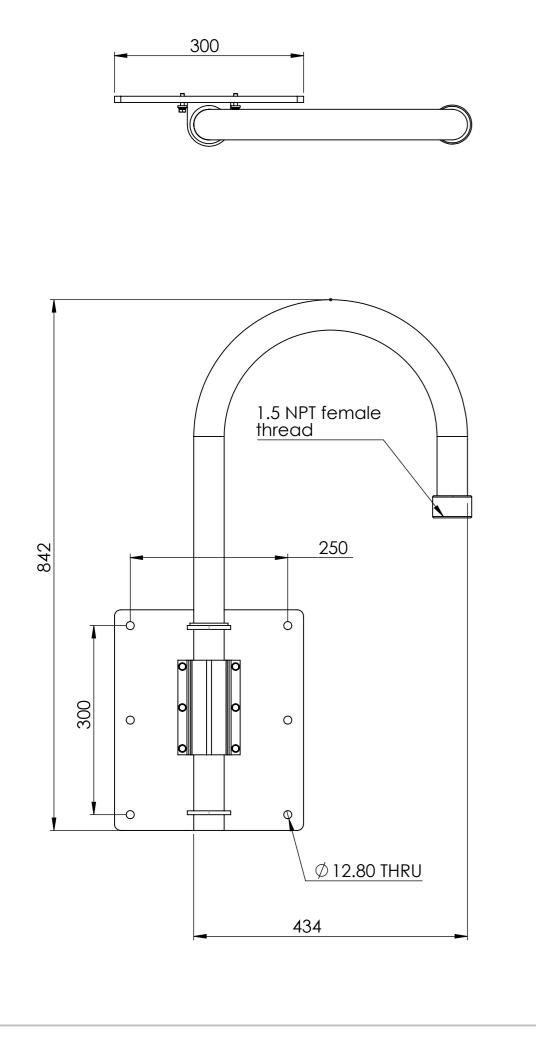

| SB00221A03 | Wall mount angle bracket to suit SMW5 wedge housing               |
|------------|-------------------------------------------------------------------|
| SB00248A02 | Double spigot, 200mm centres, 360mm to suit 100mm square pole     |
| SB00248A03 | Concentric double spigot pole top mount 550mm                     |
| SB00250A02 | Wall mount double spigot 210mm centres, 500mm                     |
| SB00250A03 | Roof mount 150mm drop box for SMW5 wedge housing                  |
| SB00255A01 | Beam side mount 450mm drop to suit SMW5 wedge housing             |
| SB00268A01 | Swivel base mount right angle single spigot 750mm high 650mm wide |
| SB00536A02 | Wall mount quad bracket 340mm                                     |
| SB00536A04 | Wall mount quad bracket 525mm                                     |
| SB00536A06 | Right angle wall mount quad bracket 525mm Right hand              |
| SB00536A08 | Right angle wall mount quad bracket 525mm Left hand               |
| SB00662A01 | Roof mount quad bracket 250mm drop                                |
| SB00662A02 | Roof mount quad bracket 600mm drop                                |
| SB00738A10 | Pole top mount on centre gooseneck 1.5" NPT                       |
| SB00762A01 | Goose neck with mount plate and electrical box 1.5" NPT           |
| SB00762A07 | Pole top goose neck with accessory extension 1.5" NPT             |
| SB00762A08 | Pole top goose neck 1.5" NPT                                      |
| SB00762A09 | Wall mount goose neck 1.5"NPT                                     |
| SB00762A10 | Plinth mount spigot for goose neck bkt                            |
| SB00776A01 | Roof mount quad cam bracket 500mm drop 5° angle                   |
| SB00776A02 | Roof mount quad cam bracket 100mm drop 5° angle                   |
| SB00776A03 | Roof mount quad cam bracket 800mm drop 5° angle                   |
| SB00776A04 | Roof mount dual cam bracket 500mm drop 5° angle                   |
| SB00776A05 | Roof mount dual cam bracket 300mm drop 5° angle                   |
| SB00776A06 | Roof mount dual cam bracket 600mm drop 5° angle                   |
| SB00776A07 | Roof mount dome cam bracket 500mm drop 5° angle                   |
| SB00776A08 | Roof mount dome cam bracket 250mm drop 5° angle                   |
| SB00776A09 | Roof mount quad cam bracket 300mm drop 5° angle                   |
| SB00776A10 | Roof mount dome cam bracket 300mm drop 5° angle                   |
| SB00776A11 | Roof mount 1.5" NPT threaded bracket 300mm drop 5° angle          |
| SB00776A12 | Roof mount 1.5" NPT threaded bracket 300mm drop                   |
| SB00794A02 | Right angle bracket 150mm out, 175mm drop dual cam                |
| SB00804A01 | Roof mount quad cam bracket 200mm drop 5° angle                   |
| SB00804A02 | Roof mount quad cam bracket 250mm drop                            |
| SB00804A04 | Roof mount quad cam bracket 190mm drop 20° angle                  |
| SB00804A05 | Roof mount dual cam bracket 190mm drop 20° angle                  |
| SB00804A08 | Roof mount dome cam bracket 350mm drop                            |
|            |                                                                   |
|            |                                                                   |
|            |                                                                   |
|            |                                                                   |
|            |                                                                   |
|            |                                                                   |
|            |                                                                   |
|            |                                                                   |
|            |                                                                   |
|            |                                                                   |
|            |                                                                   |
|            |                                                                   |
|            |                                                                   |