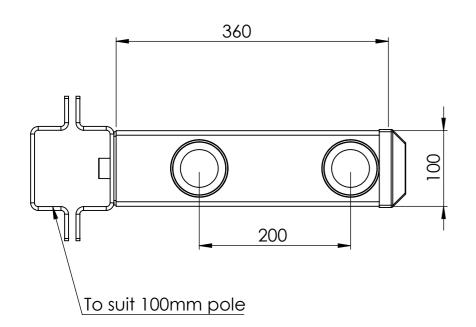

| SB00221A03 | Wall mount angle bracket to suit SMW5 wedge housing               |
|------------|-------------------------------------------------------------------|
| SB00248A02 | Double spigot, 200mm centres, 360mm to suit 100mm square pole     |
| SB00248A03 | Concentric double spigot pole top mount 550mm                     |
| SB00250A02 | Wall mount double spigot 210mm centres, 500mm                     |
| SB00250A03 | Roof mount 150mm drop box for SMW5 wedge housing                  |
| SB00255A01 | Beam side mount 450mm drop to suit SMW5 wedge housing             |
| SB00268A01 | Swivel base mount right angle single spigot 750mm high 650mm wide |
| SB00536A02 | Wall mount quad bracket 340mm                                     |
| SB00536A04 | Wall mount quad bracket 525mm                                     |
| SB00536A06 | Right angle wall mount quad bracket 525mm Right hand              |
| SB00536A08 | Right angle wall mount quad bracket 525mm Left hand               |
| SB00662A01 | Roof mount quad bracket 250mm drop                                |
| SB00662A02 | Roof mount quad bracket 600mm drop                                |
| SB00738A10 | Pole top mount on centre gooseneck 1.5" NPT                       |
| SB00762A01 | Goose neck with mount plate and electrical box 1.5" NPT           |
| SB00762A07 | Pole top goose neck with accessory extension 1.5" NPT             |
| SB00762A08 | Pole top goose neck 1.5" NPT                                      |
| SB00762A09 | Wall mount goose neck 1.5"NPT                                     |
| SB00762A10 | Plinth mount spigot for goose neck bkt                            |
| SB00776A01 | Roof mount quad cam bracket 500mm drop 5° angle                   |
| SB00776A02 | Roof mount quad cam bracket 100mm drop 5° angle                   |
| SB00776A03 | Roof mount quad cam bracket 800mm drop 5° angle                   |
| SB00776A04 | Roof mount dual cam bracket 500mm drop 5° angle                   |
| SB00776A05 | Roof mount dual cam bracket 300mm drop 5° angle                   |
| SB00776A06 | Roof mount dual cam bracket 600mm drop 5° angle                   |
| SB00776A07 | Roof mount dome cam bracket 500mm drop 5° angle                   |
| SB00776A08 | Roof mount dome cam bracket 250mm drop 5° angle                   |
| SB00776A09 | Roof mount quad cam bracket 300mm drop 5° angle                   |
| SB00776A10 | Roof mount dome cam bracket 300mm drop 5° angle                   |
| SB00776A11 | Roof mount 1.5" NPT threaded bracket 300mm drop 5° angle          |
| SB00776A12 | Roof mount 1.5" NPT threaded bracket 300mm drop                   |
| SB00794A02 | Right angle bracket 150mm out, 175mm drop dual cam                |
| SB00804A01 | Roof mount quad cam bracket 200mm drop 5° angle                   |
| SB00804A02 | Roof mount quad cam bracket 250mm drop                            |
| SB00804A04 | Roof mount quad cam bracket 190mm drop 20° angle                  |
| SB00804A05 | Roof mount dual cam bracket 190mm drop 20° angle                  |
| SB00804A08 | Roof mount dome cam bracket 350mm drop                            |
|            |                                                                   |
|            |                                                                   |
|            |                                                                   |
|            |                                                                   |
|            |                                                                   |
|            |                                                                   |
|            |                                                                   |
|            |                                                                   |
|            |                                                                   |
|            |                                                                   |
|            |                                                                   |
|            |                                                                   |
|            |                                                                   |