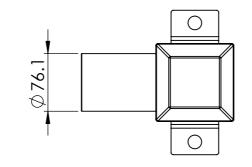

| SB00221A03 | Wall mount angle bracket to suit SMW5 wedge housing               |
|------------|-------------------------------------------------------------------|
| SB00248A02 | Double spigot, 200mm centres, 360mm to suit 100mm square pole     |
| SB00248A03 | Concentric double spigot pole top mount 550mm                     |
| SB00250A02 | Wall mount double spigot 210mm centres, 500mm                     |
| SB00250A03 | Roof mount 150mm drop box for SMW5 wedge housing                  |
| SB00255A01 | Beam side mount 450mm drop to suit SMW5 wedge housing             |
| SB00268A01 | Swivel base mount right angle single spigot 750mm high 650mm wide |
| SB00536A02 | Wall mount quad bracket 340mm                                     |
| SB00536A04 | Wall mount quad bracket 525mm                                     |
| SB00536A06 | Right angle wall mount quad bracket 525mm Right hand              |
| SB00536A08 | Right angle wall mount quad bracket 525mm Left hand               |
| SB00662A01 | Roof mount quad bracket 250mm drop                                |
| SB00662A02 | Roof mount quad bracket 600mm drop                                |
| SB00738A10 | Pole top mount on centre gooseneck 1.5" NPT                       |
| SB00762A01 | Goose neck with mount plate and electrical box 1.5" NPT           |
| SB00762A07 | Pole top goose neck with accessory extension 1.5" NPT             |
| SB00762A08 | Pole top goose neck 1.5" NPT                                      |
| SB00762A09 | Wall mount goose neck 1.5"NPT                                     |
| SB00762A10 | Plinth mount spigot for goose neck bkt                            |
| SB00776A01 | Roof mount quad cam bracket 500mm drop 5° angle                   |
| SB00776A02 | Roof mount quad cam bracket 100mm drop 5° angle                   |
| SB00776A03 | Roof mount quad cam bracket 800mm drop 5° angle                   |
| SB00776A04 | Roof mount dual cam bracket 500mm drop 5° angle                   |
| SB00776A05 | Roof mount dual cam bracket 300mm drop 5° angle                   |
| SB00776A06 | Roof mount dual cam bracket 600mm drop 5° angle                   |
| SB00776A07 | Roof mount dome cam bracket 500mm drop 5° angle                   |
| SB00776A08 | Roof mount dome cam bracket 250mm drop 5° angle                   |
| SB00776A09 | Roof mount quad cam bracket 300mm drop 5° angle                   |
| SB00776A10 | Roof mount dome cam bracket 300mm drop 5° angle                   |
| SB00776A11 | Roof mount 1.5" NPT threaded bracket 300mm drop 5° angle          |
| SB00776A12 | Roof mount 1.5" NPT threaded bracket 300mm drop                   |
| SB00794A02 | Right angle bracket 150mm out, 175mm drop dual cam                |
| SB00804A01 | Roof mount quad cam bracket 200mm drop 5° angle                   |
| SB00804A02 | Roof mount quad cam bracket 250mm drop                            |
| SB00804A04 | Roof mount quad cam bracket 190mm drop 20° angle                  |
| SB00804A05 | Roof mount dual cam bracket 190mm drop 20° angle                  |
| SB00804A08 | Roof mount dome cam bracket 350mm drop                            |
|            |                                                                   |
|            |                                                                   |
|            |                                                                   |
|            |                                                                   |
|            |                                                                   |
|            |                                                                   |
|            |                                                                   |
|            |                                                                   |
|            |                                                                   |
|            |                                                                   |
|            |                                                                   |
|            |                                                                   |
|            |                                                                   |