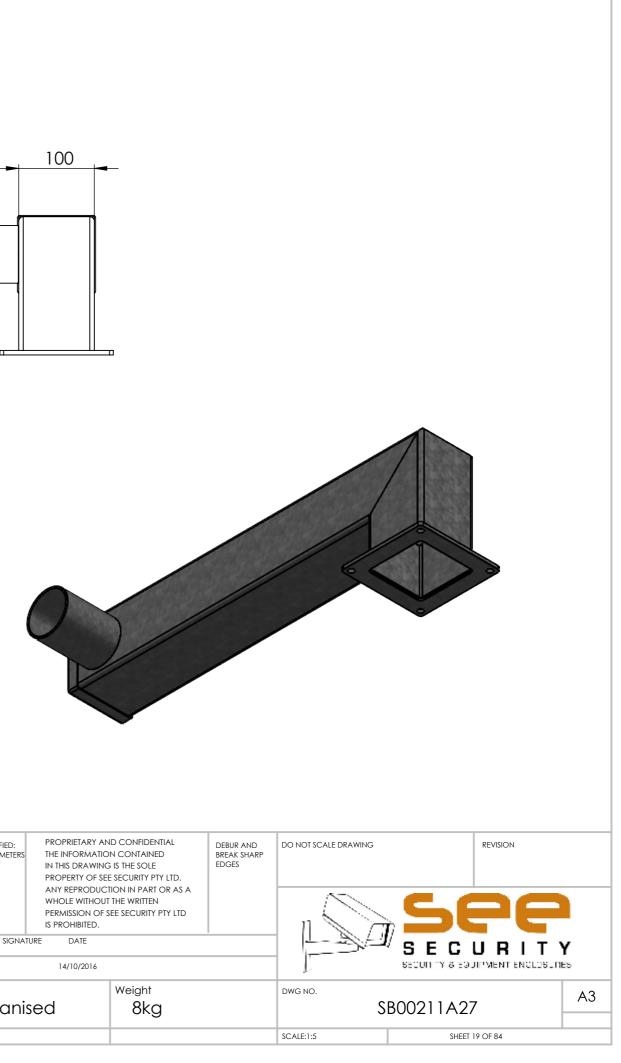

| UNLESS OTHERWISE SPECIFIED; PROPRIETARY AN                                                            | D CONFIDENTIAL                                          | DEBUR AND            | DO NOT SCALE DRAWING | REVISION                               |    |
|-------------------------------------------------------------------------------------------------------|---------------------------------------------------------|----------------------|----------------------|----------------------------------------|----|
| DIMENSIONS ARE IN MILLIMETERS<br>IN THIS DRAWING<br>PROPERTY OF SEE<br>ANY REPRODUCT<br>WHOLE WITHOUT | IS THE SOLE<br>SECURITY PTY LTD.<br>ION IN PART OR AS A | BREAK SHARP<br>EDGES | 11                   | SPE                                    |    |
| NAME SIGNATURE DATE   DRAWN ADC 14/10/2016                                                            |                                                         |                      |                      | SECURIT<br>SECURY & EQUIPMENT ENCLOSUR |    |
| Steel galvanised                                                                                      | <sup>Weight</sup><br>5.5kg                              |                      | DWG NO.              | SB00211A30                             | A3 |
|                                                                                                       |                                                         |                      | SCALE:1:5            | SHEET 21 OF 84                         |    |