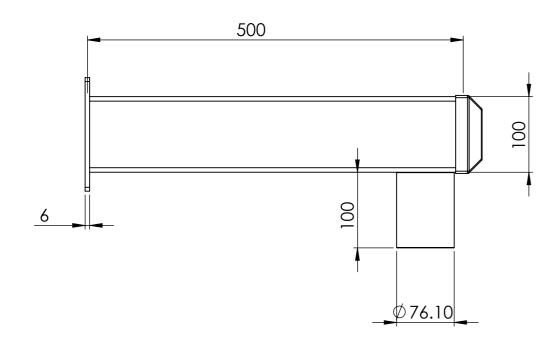

ADC                                                               | 14/10/2016                                                                                                                                    |                                   |  |
| steel Galvani                                                           | sed                                                                                                                                           | <sup>Weight</sup><br>6.5 kg       |  |
|                                                                         |                                                                                                                                               |                                   |  |









Weight

1kg















































| FINISH:<br>NAME SIGNA<br>DRAWN ADC | ANY REPRODUC<br>WHOLE WITHOUT<br>PERMISSION OF S<br>IS PROHIBITED. | e security pty ltd.<br>Tion in part or as a<br>I the written<br>See security pty ltd |  |
|------------------------------------|--------------------------------------------------------------------|--------------------------------------------------------------------------------------|--|
| MATERIAL:<br>Steel galvar          |                                                                    | weight<br>6.2kg                                                                      |  |





| AWN | ADC | 14/10/2016 |
|-----|-----|------------|
|     |     |            |

















| MATERIAL:<br>Steel galvar