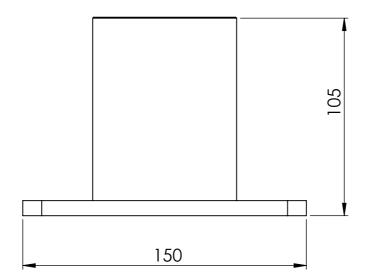

| SB00221A03 | Wall mount angle bracket to suit SMW5 wedge housing               |
|------------|-------------------------------------------------------------------|
| SB00248A02 | Double spigot, 200mm centres, 360mm to suit 100mm square pole     |
| SB00248A03 | Concentric double spigot pole top mount 550mm                     |
| SB00250A02 | Wall mount double spigot 210mm centres, 500mm                     |
| SB00250A03 | Roof mount 150mm drop box for SMW5 wedge housing                  |
| SB00255A01 | Beam side mount 450mm drop to suit SMW5 wedge housing             |
| SB00268A01 | Swivel base mount right angle single spigot 750mm high 650mm wide |
| SB00536A02 | Wall mount quad bracket 340mm                                     |
| SB00536A04 | Wall mount quad bracket 525mm                                     |
| SB00536A06 | Right angle wall mount quad bracket 525mm Right hand              |
| SB00536A08 | Right angle wall mount quad bracket 525mm Left hand               |
| SB00662A01 | Roof mount quad bracket 250mm drop                                |
| SB00662A02 | Roof mount quad bracket 600mm drop                                |
| SB00738A10 | Pole top mount on centre gooseneck 1.5" NPT                       |
| SB00762A01 | Goose neck with mount plate and electrical box 1.5" NPT           |
| SB00762A07 | Pole top goose neck with accessory extension 1.5" NPT             |
| SB00762A08 | Pole top goose neck 1.5" NPT                                      |
| SB00762A09 | Wall mount goose neck 1.5"NPT                                     |
| SB00762A10 | Plinth mount spigot for goose neck bkt                            |
| SB00776A01 | Roof mount quad cam bracket 500mm drop 5° angle                   |
| SB00776A02 | Roof mount quad cam bracket 100mm drop 5° angle                   |
| SB00776A03 | Roof mount quad cam bracket 800mm drop 5° angle                   |
| SB00776A04 | Roof mount dual cam bracket 500mm drop 5° angle                   |
| SB00776A05 | Roof mount dual cam bracket 300mm drop 5° angle                   |
| SB00776A06 | Roof mount dual cam bracket 600mm drop 5° angle                   |
| SB00776A07 | Roof mount dome cam bracket 500mm drop 5° angle                   |
| SB00776A08 | Roof mount dome cam bracket 250mm drop 5° angle                   |
| SB00776A09 | Roof mount quad cam bracket 300mm drop 5° angle                   |
| SB00776A10 | Roof mount dome cam bracket 300mm drop 5° angle                   |
| SB00776A11 | Roof mount 1.5" NPT threaded bracket 300mm drop 5° angle          |
| SB00776A12 | Roof mount 1.5" NPT threaded bracket 300mm drop                   |
| SB00794A02 | Right angle bracket 150mm out, 175mm drop dual cam                |
| SB00804A01 | Roof mount quad cam bracket 200mm drop 5° angle                   |
| SB00804A02 | Roof mount quad cam bracket 250mm drop                            |
| SB00804A04 | Roof mount quad cam bracket 190mm drop 20° angle                  |
| SB00804A05 | Roof mount dual cam bracket 190mm drop 20° angle                  |
| SB00804A08 | Roof mount dome cam bracket 350mm drop                            |
|            |                                                                   |
|            |                                                                   |
|            |                                                                   |
|            |                                                                   |
|            |                                                                   |
|            |                                                                   |
|            |                                                                   |
|            |                                                                   |
|            |                                                                   |
|            |                                                                   |
|            |                                                                   |
|            |                                                                   |
|            |                                                                   |