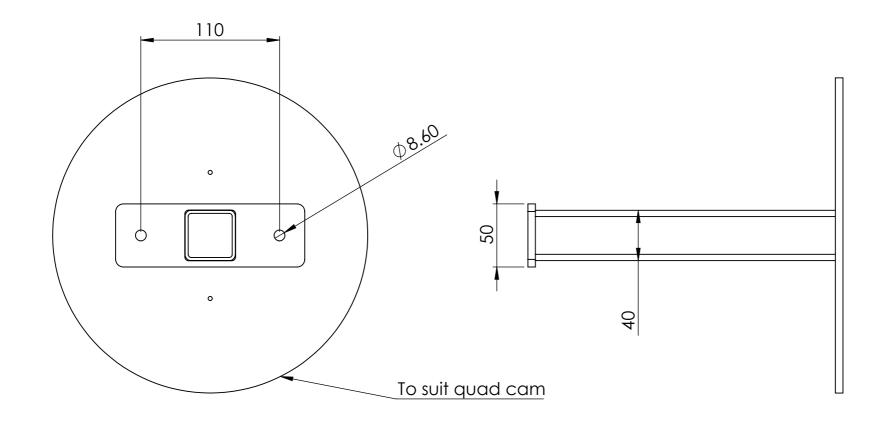

----------------------------------------------------------------------------------------|--------------------------------------------------------------|-----------------------------------|
| DRAWN ADC<br>MATERIAL:<br>Steel galvani                                 | 14/10/2016                                                                                                                  | weight<br>6.5kg                                              |                                   |
|                                                                         |                                                                                                                             |                                                              |                                   |













| UNLESS OTHERWISE SPECIFIED:<br>DIMENSIONS ARE IN MILLIMETERS | THE INFORMATIO<br>IN THIS DRAWING<br>PROPERTY OF SEI<br>ANY REPRODUC<br>WHOLE WITHOUT | G IS THE SOLE<br>E SECURITY PTY LTD.<br>TION IN PART OR AS A | DEBUR AND<br>BREAK SHARP<br>EDGES |
|--------------------------------------------------------------|---------------------------------------------------------------------------------------|--------------------------------------------------------------|-----------------------------------|
| NAME SIGNA                                                   | TURE DATE                                                                             |                                                              | •                                 |
| DRAWN ADC