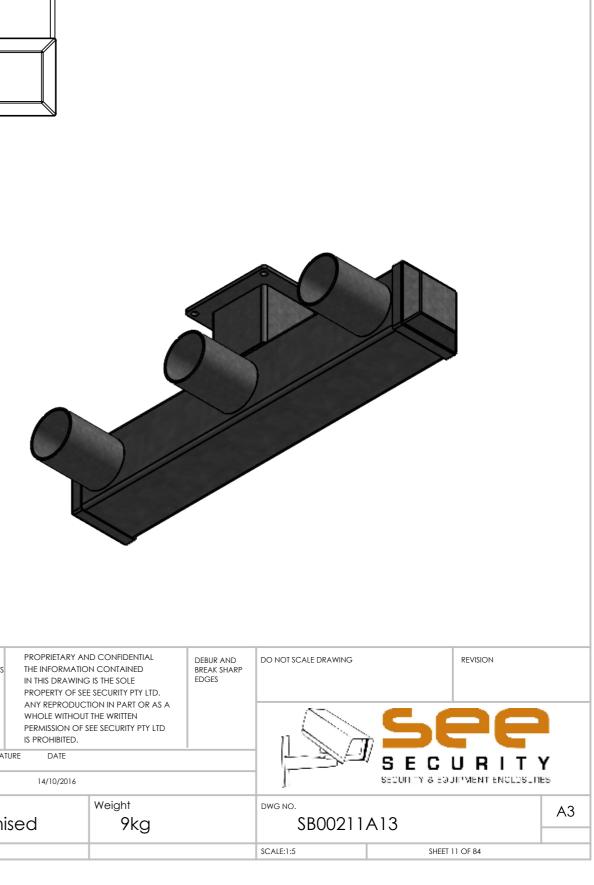

| UNLESS OTHERWISE SPECIFIED:<br>DIMENSIONS ARE IN MILLIMETERS | PROPRIETARY AN<br>THE INFORMATIO<br>IN THIS DRAWING<br>PROPERTY OF SEE<br>ANY REPRODUCT<br>WHOLE WITHOUT<br>PERMISSION OF S<br>IS PROHIBITED. | DEBUR AND<br>BREAK SHARP<br>EDGES |  |
|--------------------------------------------------------------|-----------------------------------------------------------------------------------------------------------------------------------------------|-----------------------------------|--|
| NAME SIGNATU                                                 | JRE DATE                                                                                                                                      |                                   |  |
| DRAWN ADC                                                    | 14/10/2016                                                                                                                                    |                                   |  |
| Steel galvanis                                               | Weight<br>9kg                                                                                                                                 |                                   |  |
|                                                              |                                                                                                                                               |                                   |  |