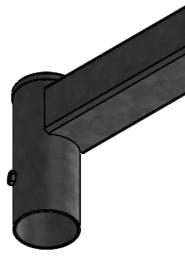

| UNLESS OTHERWISE SPECIFIED; PROPRIETARY AN                                                            | D CONFIDENTIAL                                          | DEBUR AND            | DO NOT SCALE DRAWING | REVISION                               |    |
|-------------------------------------------------------------------------------------------------------|---------------------------------------------------------|----------------------|----------------------|----------------------------------------|----|
| DIMENSIONS ARE IN MILLIMETERS<br>IN THIS DRAWING<br>PROPERTY OF SEE<br>ANY REPRODUCT<br>WHOLE WITHOUT | IS THE SOLE<br>SECURITY PTY LTD.<br>ION IN PART OR AS A | BREAK SHARP<br>EDGES | 11                   | SPE                                    |    |
| NAME SIGNATURE DATE   DRAWN ADC 14/10/2016                                                            |                                                         |                      |                      | SECURIT<br>SECURY & EQUIPMENT ENCLOSUR |    |
| Steel galvanised                                                                                      | <sup>Weight</sup><br>5.5kg                              |                      | DWG NO.              | SB00211A30                             | A3 |
|                                                                                                       |                                                         |                      | SCALE:1:5            | SHEET 21 OF 84                         |    |